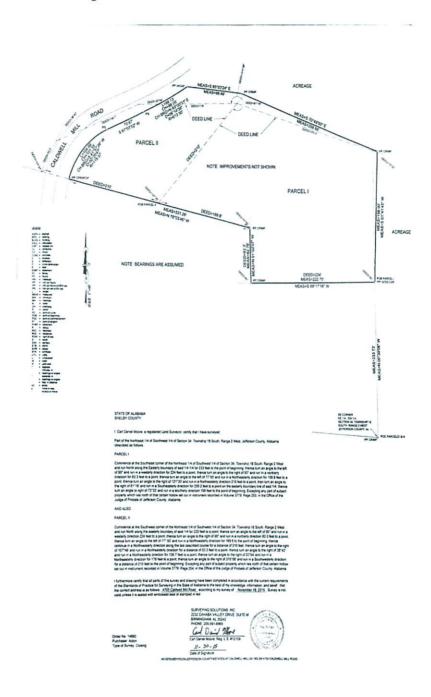

es in compliance with R-1 Zoning. |
| Proposed Homes:        | Our plans are to construct (2) homes with 3000-3500 SF each and to market the homes in the \$700,000 price range. Both homes will be built to a high quality standard and offer many upgraded amenities.                                                                           |

4898 Valleydale Rd. Suite A4 Birmingham, AL 35242

T 205.980.9567 F 866.322.2120 dabc.jordan@gmail.com

www.davidactonbuilding.com

### david acton building corporation

### Vicinity Map



4898 Valleydale Rd. Suite A4 Birmingham, AL 35242 David Acton Building Corp.

david acton building corporation

4898 Valleydale Rd. Suite A4 Birmingham, AL 35242

T 205.980.9567 F 866.322.2120 dabc.jordan@gmail.com

www.davidactonbuilding.com

### **Existing Survey**



### david acton building corporation

4898 Valleydale Rd. Suite A4 Birmingham, AL 35242

T 205.980.9567 F 866.322.2120 dabc.jordan@gmail.com

www.davidactonbuilding.com

### **Annexation Merits**

- Property is Contiguous to Vestavia city limits.
- Proposed Subdivision is compatible with land use in the area.
- Annexation of the Subject Property will fill in gaps in the City Limit's created by previous Annexation approvals Of the approximately 19 Residences located on Caldwell Mill Rd. between the Camp Horner and Acton Place, 11 are currently located within the limits of Vestavia. 4 of the 11 properties within the city limits are located on the same side of Caldwell Mill Rd. as the Subject Property. As there are already numerous properties on the street that are served by the City, annex