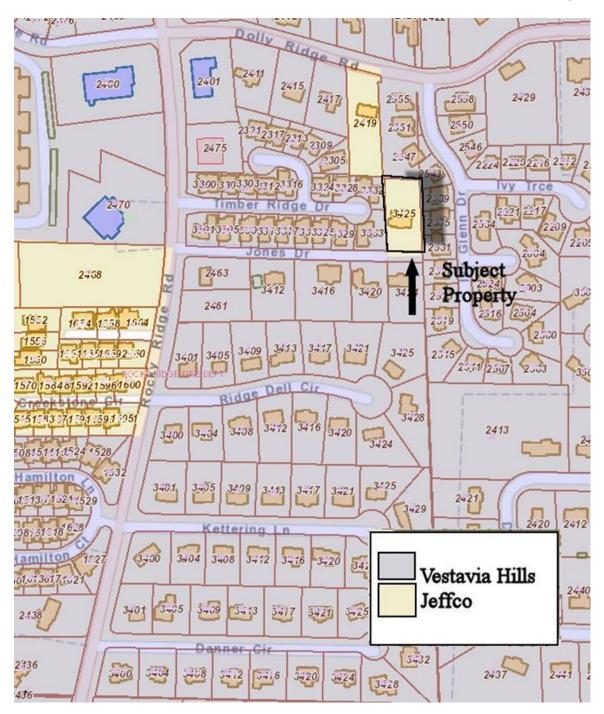

#### **Old Business**

- Ordinance Number 2655 Annexation 90-Day Final 2425 Kenvil Circle; Lot 37, Resurvey of Lots 18-20, 33-37 & 46-48, Buckhead, 2<sup>nd</sup> Sector; Anna and Brandon Rooks (*public hearing*)
- Ordinance Number 2656 Rezoning 2425 Kenvil Circle; Lot 37, Resurvey of Lots 18-20, 33-37 & 46-48, Buckhead, 2<sup>nd</sup> Sector; Rezone from Jefferson County E-2 to Vestavia Hills R-1; Anna and Brandon Rooks (*public hearing*)
- 12. Ordinance Number 2657 Annexation 90-Day Final 3425 Jones Drive, Ralph and Alison McCall (*public hearing*)
- 13. Ordinance Number 2658 Rezoning 3425 Jones Drive; Rezone from JC E-2 to VH R-1; Ralph and Alison McCall (*public hearing*)
- Ordinance Number 2659 Annexation 90-Day Final 2510 & 2512 Dolly Ridge Road;
   Lots 21 &22, Dolly Ridge Estates; Don and Kristie Garrett and Todd and Leeba Strong (*public hearing*)
- Ordinance Number 2660 Rezoning 2510 & 2512 Dolly Ridge Road; Lots 21 & 22, Dolly Ridge Estates; Rezone from JC E-2 to VH R-1; Don and Kristie Garrett and Todd and Leeba Strong (*public hearing*)
- Ordinance Number 2661 Annexation 90-Day Final 2611 Alta Vista Circle; Lot 7, Altadena Valley Country Club Sector, Chad Speegle (*public hearing*)
- 17. Ordinance Number 2662 Rezoning 2611 Alta Vista Circle; Lot 7, Altadena Valley Country Club Sector; Rezoning from SC E-1 to VH E-2; Chad Speegle (*public hearing*)

- Ordinance Number 2655 Annexation 90-Day Final 2425 Kenvil Circle; Lot 37, Resurvey of Lots 18-20, 33-37 & 46-48, Buckhead, 2<sup>nd</sup> Sector; Anna and Brandon Rooks (*public hearing*)
- Ordinance Number 2656 Rezoning 2425 Kenvil Circle; Lot 37, Resurvey of Lots 18-20, 33-37 & 46-48, Buckhead, 2<sup>nd</sup> Sector; Rezone from Jefferson County E-2 to Vestavia Hills R-1; Anna and Brandon Rooks (*public hearing*)
- Ordinance Number 2657 Annexation 90-Day Final 3425 Jones Drive, Ralph and Alison McCall (*public hearing*)
- Ordinance Number 2658 Rezoning 3425 Jones Drive; Rezone from JC E-2 to VH R-1; Ralph and Alison McCall (*public hearing*)
- Ordinance Number 2659 Annexation 90-Day Final 2510 & 2512 Dolly Ridge Road; Lots 21 &22, Dolly Ridge Estates; Don and Kristie Garrett and Todd and Leeba Strong (*public hearing*)
- Ordinance Number 2660 Rezoning 2510 & 2512 Dolly Ridge Road; Lots 21 & 22, Dolly Ridge Estates; Rezone from JC E-2 to VH R-1; Don and Kristie Garrett and Todd and Leeba Strong (*public hearing*)
- Ordinance Number 2661 Annexation 90-Day Final 2611 Alta Vista Circle; Lot 7, Altadena Valley Country Club Sector, Chad Speegle (*public hearing*)
- Ordinance Number 2662 Rezoning 2611 Alta Vista Circle; Lot 7, Altadena Valley Country Club Sector; Rezoning from SC E-1 to VH E-2; Chad Speegle (*public hearing*)
- Ordinance Number 2663 Annexation 90-Day Final 4705 Caldwell Mill Road; David Acton Building Corporation (*public hearing*)
- Ordinance Number 2664 Rezoning 4705 Caldwell Mill Road; Rezone from JC E-2 To VH R-1; David Acton Building Corp (*public hearing*)

## **ORDINANCE NUMBER 2657**

3425 Jones Drive Ralph and Alison McCall, Owners

More particularly described as follows:

Part of the Northeast quarter of the Southwest quarter of Section 32, Township 18 South, Range 2 West, situated in Jefferson County, Alabama, more particularly described as follows: