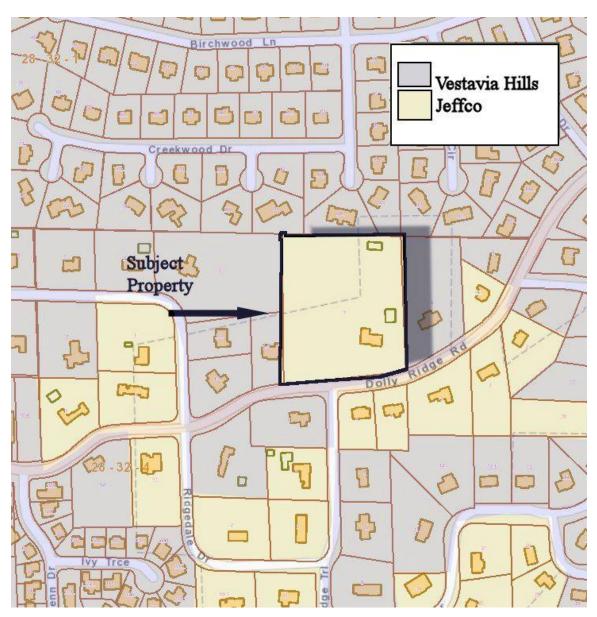

#### **CITY MANAGER'S REPORT**

- Mr. Downes stated that Chief St. John has a presentation.
  - Chief St. John stated that the members of Fire Station Number 2 have renovated the 50-plus-year-old building and the actions of these individuals have changed the entire building. Susan McGee from Counter Dimensions in Pelham presented members of Station 2 with an "Award of Remodeling Excellence" for the design of the Fire Station. Scott Whitworth was present to accept the award. A short video was shown detailing the transformation.
- Mr. Downes stated that Charter Cable is beginning to splice the wires that need to be relocated in order to begin.
- Mr. Downes stated that approximately 67 cats have been captured. three were euthanized because two had advanced feline leukemia and one with cancer; three have been determined to be adoptable and the remaining cats will follow-up with TNR and released to non-residential locations.
- Previously, the Council approved median improvements along Montgomery Highway and beginning the week of May 23, a contract was executed whereby landscaping will be installed on the endcaps along the designated areas. The contractor will be responsible for maintenance for the first couple of months. The City will take over maintenance after that.
- Mr. Downes stated that the City has been awarded a potential grant for work on the new nature park improvements and there might be some hurdles in utilizing the grant.

#### **COUNCILORS' REPORTS**

• None.