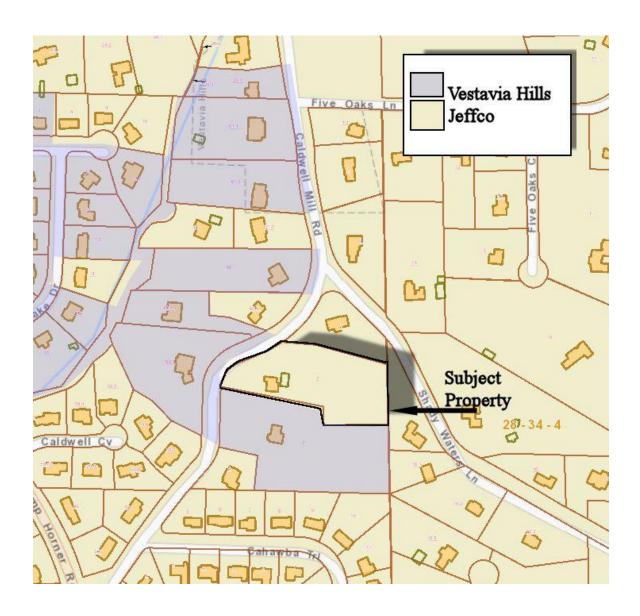

ge of Probate of Jefferson County, Alabama.

**APPROVED and ADOPTED** this the 23<sup>rd</sup> day of May, 2016.

Alberto C. Zaragoza, Jr. Mayor

ATTESTED BY:

Wendy Dickerson Deputy City Clerk

### **CERTIFICATION:**

I, Wendy Dickerson, as Deputy City Clerk of the City of Vestavia Hills, Alabama, hereby certify that the above and foregoing copy of 1 (one) Ordinance # 2664 is a true and correct copy of such Ordinance that was duly adopted by the City Council of the City of Vestavia Hills on the 23<sup>rd</sup> day of May, 2016 as same appears in the official records of said City.

Posted at Vestavia Hills City Hall, Vestavia Hills Library in the Forest, New Merkle House and Vestavia Hills Recreational Center this the \_\_\_\_\_ day of \_\_\_\_\_, 2016.

Wendy Dickerson Deputy City Clerk



### **CITY OF VESTAVIA HILLS** SYNOPSIS AND STAFF RECOMMENDATION CONCERNING APPLICATION BEFORE THE PLANNING AND ZONING COMMISSION

### Date: APRIL 14, 2016

- <u>CASE</u>: P-0416-23
- **<u>REQUESTED ACTION</u>**: Jefferson County E-2 to Vestavia Hills R-1
- ADDRESS/LOCATION: 2611 Alta Vista Cir.
- APPLICANT/OWNER: David Acton Building Corp.
- <u>REPRESNTING AGENT:</u>
- <u>GENERAL DISCUSSION</u>: Property is on Caldwell Mill Rd., adjacent to Shady Waters Ln. Property began the annexation process by City Council with their approval of Resolution 4798 on 2/22/16. This is a compatible rezoning.
- <u>VESTAVIA HILLS COMPREHENSIVE PLAN</u>: The request is consistent with the Comprehensive Plan for medium density residential.

### • **<u>STAFF REVIEW AND RECOMMENDATION</u>**:

1. City Planner R