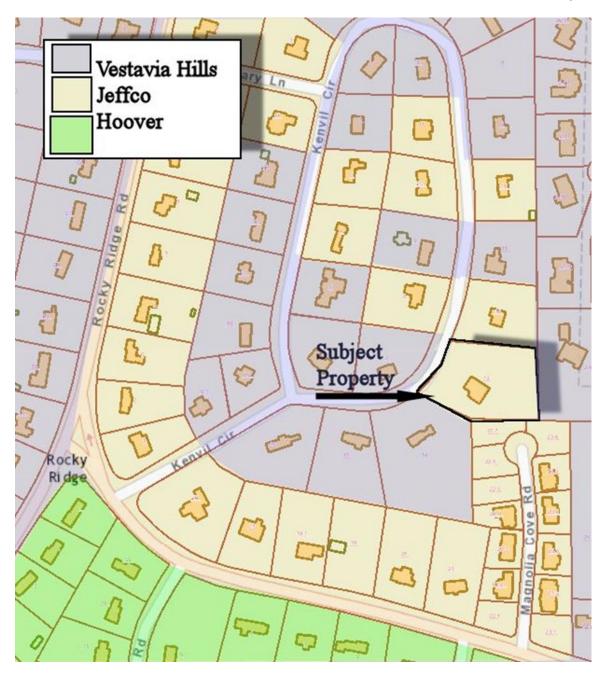

#### **Old Business**

- Ordinance Number 2655 Annexation 90-Day Final 2425 Kenvil Circle; Lot 37, Resurvey of Lots 18-20, 33-37 & 46-48, Buckhead, 2<sup>nd</sup> Sector; Anna and Brandon Rooks (*public hearing*)
- Ordinance Number 2656 Rezoning 2425 Kenvil Circle; Lot 37, Resurvey of Lots 18-20, 33-37 & 46-48, Buckhead, 2<sup>nd</sup> Sector; Rezone from Jefferson County E-2 to Vestavia Hills R-1; Anna and Brandon Rooks (*public hearing*)
- 12. Ordinance Number 2657 Annexation 90-Day Final 3425 Jones Drive, Ralph and Alison McCall (*public hearing*)
- 13. Ordinance Number 2658 Rezoning 3425 Jones Drive; Rezone from JC E-2 to VH R-1; Ralph and Alison McCall (*public hearing*)
- Ordinance Number 2659 Annexation 90-Day Final 2510 & 2512 Dolly Ridge Road;
   Lots 21 &22, Dolly Ridge Estates; Don and Kristie Garrett and Todd and Leeba Strong (*public hearing*)
- Ordinance Number 2660 Rezoning 2510 & 2512 Dolly Ridge Road; Lots 21 & 22, Dolly Ridge Estates; Rezone from JC E-2 to VH R-1; Don and Kristie Garrett and Todd and Leeba Strong (*public hearing*)
- Ordinance Number 2661 Annexation 90-Day Final 2611 Alta Vista Circle; Lot 7, Altadena Valley Country Club Sector, Chad Speegle (*public hearing*)
- 17. Ordinance Number 2662 Rezoning 2611 Alta Vista Circle; Lot 7, Altadena Valley Country Club Sector; Rezoning from SC E-1 to VH E-2; Chad Speegle (*public hearing*)

- Ordinance Number 2655 Annexation 90-Day Final 2425 Kenvil Circle; Lot 37, Resurvey of Lots 18-20, 33-37 & 46-48, Buckhead, 2<sup>nd</sup> Sector; Anna and Brandon Rooks (*public hearing*)
- Ordinance Number 2656 Rezoning 2425 Kenvil Circle; Lot 37, Resurvey of Lots 18-20, 33-37 & 46-48, Buckhead, 2<sup>nd</sup> Sector; Rezone from Jefferson County E-2 to Vestavia Hills R-1; Anna and Brandon Rooks (*public hearing*)
- Ordinance Number 2657 Annexation 90-Day Final 3425 Jones Drive, Ralph and Alison McCall (*public hearing*)
- Ordinance Number 2658 Rezoning 3425 Jones Drive; Rezone from JC E-2 to VH R-1; Ralph and Alison McCall (*public hearing*)
- Ordinance Number 2659 Annexation 90-Day Final 2510 & 2512 Dolly Ridge Road; Lots 21 &22, Dolly Ridge Estates; Don and Kristie Garrett and Todd and Leeba Strong (*public hearing*)
- Ordinance Number 2660 Rezoning 2510 & 2512 Dolly Ridge Road; Lots 21 & 22, Dolly Ridge Estates; Rezone from JC E-2 to VH R-1; Don and Kristie Garrett and Todd and Leeba Strong (*public hearing*)
- Ordinance Number 2661 Annexation 90-Day Final 2611 Alta Vista Circle; Lot 7, Altadena Valley Country Club Sector, Chad Speegle (*public hearing*)
- Ordinance Number 2662 Rezoning 2611 Alta Vista Circle; Lot 7, Altadena Valley Country Club Sector; Rezoning from SC E-1 to VH E-2; Chad Speegle (*public hearing*)
- Ordinance Number 2663 Annexation 90-Day Final 4705 Caldwell Mill Road; David Acton Building Corporation (*public hearing*)
- Ordinance Number 2664 Rezoning 4705 Caldwell Mill Road; Rezone from JC E-2 To VH R-1; David Acton Building Corp (*public hearing*)