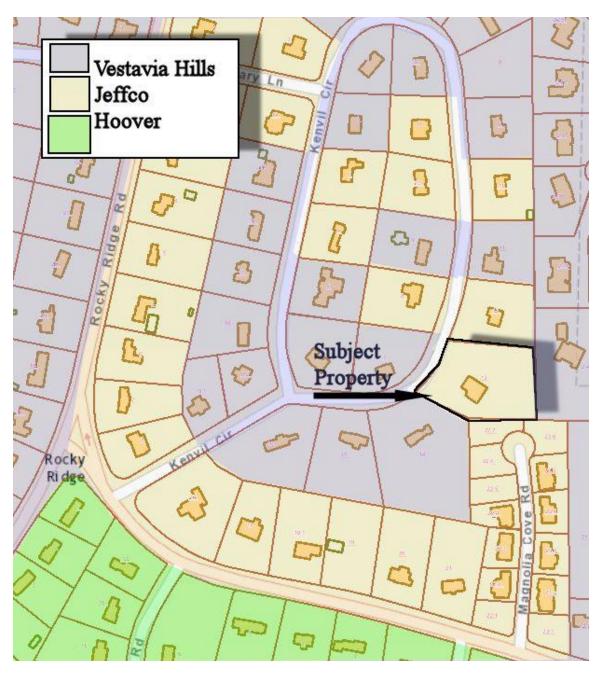

#### **Old Business**

- Ordinance Number 2655 Annexation 90-Day Final 2425 Kenvil Circle; Lot 37, Resurvey of Lots 18-20, 33-37 & 46-48, Buckhead, 2<sup>nd</sup> Sector; Anna and Brandon Rooks (*public hearing*)
- Ordinance Number 2656 Rezoning 2425 Kenvil Circle; Lot 37, Resurvey of Lots 18-20, 33-37 & 46-48, Buckhead, 2<sup>nd</sup> Sector; Rezone from Jefferson County E-2 to Vestavia Hills R-1; Anna and Brandon Rooks (*public hearing*)
- 12. Ordinance Number 2657 Annexation 90-Day Final 3425 Jones Drive, Ralph and Alison McCall (*public hearing*)
- 13. Ordinance Number 2658 Rezoning 3425 Jones Drive; Rezone from JC E-2 to VH R-1; Ralph and Alison McCall (*public hearing*)
- Ordinance Number 2659 Annexation 90-Day Final 2510 & 2512 Dolly Ridge Road;
   Lots 21 &22, Dolly Ridge Estates; Don and Kristie Garrett and Todd and Leeba Strong (*public hearing*)
- Ordinance Number 2660 Rezoning 2510 & 2512 Dolly Ridge Road; Lots 21 & 22, Dolly Ridge Estates; Rezone from JC E-2 to VH R-1; Don and Kristie Garrett and Todd and Leeba Strong (*public hearing*)
- Ordinance Number 2661 Annexation 90-Day Final 2611 Alta Vista Circle; Lot 7, Altadena Valley Country Club Sector, Chad Speegle (*public hearing*)
- 17. Ordinance Number 2662 Rezoning 2611 Alta Vista Circle; Lot 7, Altadena Valley Country Club Sector; Rezoning from SC E-1 to VH E-2; Chad Speegle (*public hearing*)

- Ordinance Number 2655 Annexation 90-Day Final 2425 Kenvil Circle; Lot 37, Resurvey of Lots 18-20, 33-37 & 46-48, Buckhead, 2<sup>nd</sup> Sector; Anna and Brandon Rooks (*public hearing*)
- Ordinance Number 2656 Rezoning 2425 Kenvil Circle; Lot 37, Resurvey of Lots 18-20, 33-37 & 46-48, Buckhead, 2<sup>nd</sup> Sector; Rezone from Jefferson County E-2 to Vestavia Hills R-1; Anna and Brandon Rooks (*public hearing*)
- Ordinance Number 2657 Annexation 90-Day Final 3425 Jones Drive, Ralph and Alison McCall (*public hearing*)
- Ordinance Number 2658 Rezoning 3425 Jones Drive; Rezone from JC E-2 to VH R-1; Ralph and Alison McCall (*public hearing*)
- Ordinance Number 2659 Annexation 90-Day Final 2510 & 2512 Dolly Ridge Road; Lots 21 &22, Dolly Ridge Estates; Don and Kristie Garrett and Todd and Leeba Strong (*public hearing*)
- Ordinance Number 2660 Rezoning 2510 & 2512 Dolly Ridge Road; Lots 21 & 22, Dolly Ridge Estates; Rezone from JC E-2 to VH R-1; Don and Kristie Garrett and Todd and Leeba Strong (*public hearing*)
- Ordinance Number 2661 Annexation 90-Day Final 2611 Alta Vista Circle; Lot 7, Altadena Valley Country Club Sector, Chad Speegle (*public hearing*)
- Ordinance Number 2662 Rezoning 2611 Alta Vista Circle; Lot 7, Altadena Valley Country Club Sector; Rezoning from SC E-1 to VH E-2; Chad Speegle (*public hearing*)
- Ordinance Number 2663 Annexation 90-Day Final 4705 Caldwell Mill Road; David Acton Building Corporation (*public hearing*)
- Ordinance Number 2664 Rezoning 4705 Caldwell Mill Road; Rezone from JC E-2 To VH R-1; David Acton Building Corp (*public hearing*)