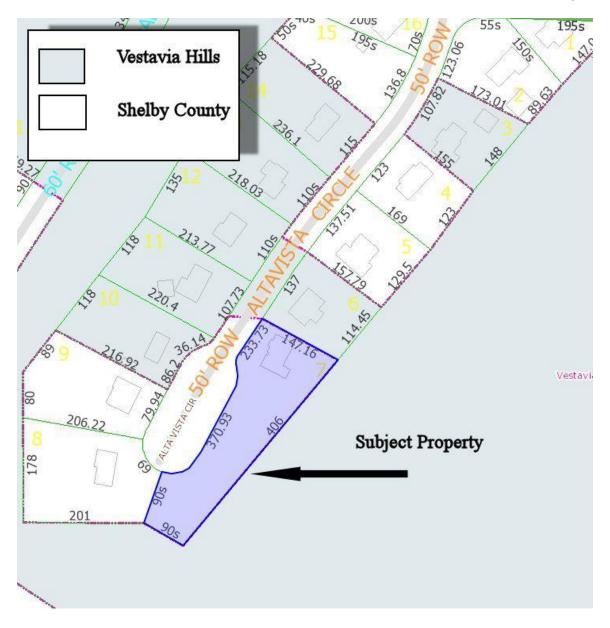

ty residential district):

2611 Alta Vista Circle Lot 7, Altadena Valley Country Club Sector Chad Speegle, Owners

**APPROVED and ADOPTED** this the 23<sup>rd</sup> day of May, 2016.

Alberto C. Zaragoza, Jr. Mayor

ATTESTED BY:

### **CERTIFICATION:**

I, Wendy Dickerson, as Deputy City Clerk of the City of Vestavia Hills, Alabama, hereby certify that the above and foregoing copy of 1 (one) Ordinance # 2662 is a true and correct copy of such Ordinance that was duly adopted by the City Council of the City of Vestavia Hills on the 23<sup>rd</sup> day of May, 2016 as same appears in the official records of said City.

Posted at Vestavia Hills City Hall, Vestavia Hills Library in the Forest, New Merkle House and Vestavia Hills Recreational Center this the \_\_\_\_\_ day of \_\_\_\_\_, 2016.



### **CITY OF VESTAVIA HILLS** SYNOPSIS AND STAFF RECOMMENDATION CONCERNING APPLICATION BEFORE THE PLANNING AND ZONING COMMISSION

### Date: APRIL 14, 2016

- <u>CASE</u>: P-0416-20
- **<u>REQUESTED ACTION</u>**: Jefferson County E-1 to Vestavia Hills E-2
- ADDRESS/LOCATION: 2611 Alta Vista Cir.
- <u>APPLICANT/OWNER</u>: Chad Speegle
- <u>REPRESNTING AGENT:</u>
- <u>GENERAL DISCUSSION</u>: Property is on Alta Vista Cir., adjacent to defunct AVCC. Property began the annexation process by City Council with their approval of the overnight annexation (Ord. 2644) on 2/22/16. This is a compatible rezoning.
- <u>VESTAVIA HILLS COMPREHENSIVE PLAN</u>: The request is consistent with the Comprehensive Plan for medium density residential.

### • **<u>STAFF REVIEW AND RECOMMENDATION</u>**:

1. City