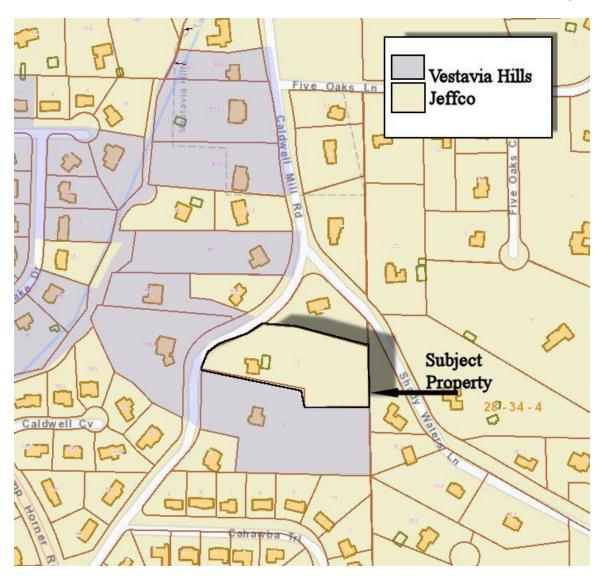

- Ordinance Number 2663 Annexation 90-Day Final 4705 Caldwell Mill Road; David Acton Building Corporation (*public hearing*)
- Ordinance Number 2664 Rezoning 4705 Caldwell Mill Road; Rezone from JC E-2 To VH R-1; David Acton Building Corp (*public hearing*)