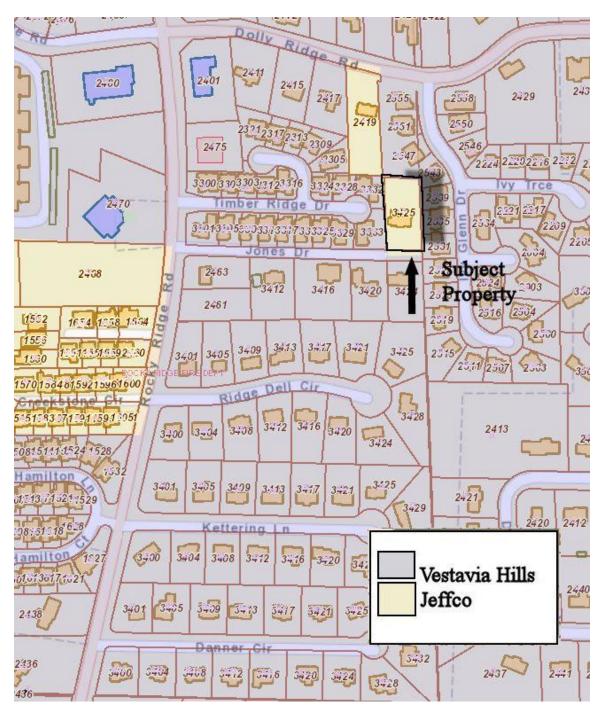

#### **Old Business**

- Ordinance Number 2655 Annexation 90-Day Final 2425 Kenvil Circle; Lot 37, Resurvey of Lots 18-20, 33-37 & 46-48, Buckhead, 2<sup>nd</sup> Sector; Anna and Brandon Rooks (*public hearing*)
- Ordinance Number 2656 Rezoning 2425 Kenvil Circle; Lot 37, Resurvey of Lots 18-20, 33-37 & 46-48, Buckhead, 2<sup>nd</sup> Sector; Rezone from Jefferson County E-2 to Vestavia Hills R-1; Anna and Brandon Rooks (*public hearing*)
- 12. Ordinance Number 2657 Annexation 90-Day Final 3425 Jones Drive, Ralph and Alison McCall (*public hearing*)
- 13. Ordinance Number 2658 Rezoning 3425 Jones Drive; Rezone from JC E-2 to VH R-1; Ralph and Alison McCall (*public hearing*)
- Ordinance Number 2659 Annexation 90-Day Final 2510 & 2512 Dolly Ridge Road;
   Lots 21 &22, Dolly Ridge Estates; Don and Kristie Garrett and Todd and Leeba Strong (*public hearing*)
- Ordinance Number 2660 Rezoning 2510 & 2512 Dolly Ridge Road; Lots 21 & 22, Dolly Ridge Estates; Rezone from JC E-2 to VH R-1; Don and Kristie Garrett and Todd and Leeba Strong (*public hearing*)
- Ordinance Number 2661 Annexation 90-Day Final 2611 Alta Vista Circle; Lot 7, Altadena Valley Country Club Sector, Chad Speegle (*public hearing*)
- 17. Ordinance Number 2662 Rezoning 2611 Alta Vista Circle; Lot 7, Altadena Valley Country Club Sector; Rezoning from SC E-1 to VH E-2; Chad Speegle (*public hearing*)

- Ordinance Number 2655 Annexation 90-Day Final 2425 Kenvil Circle; Lot 37, Resurvey of Lots 18-20, 33-37 & 46-48, Buckhead, 2<sup>nd</sup> Sector; Anna and Brandon Rooks (*public hearing*)
- Ordinance Number 2656 Rezoning 2425 Kenvil Circle; Lot 37, Resurvey of Lots 18-20, 33-37 & 46-48, Buckhead, 2<sup>nd</sup> Sector; Rezone from Jefferson County E-2 to Vestavia Hills R-1; Anna and Brandon Rooks (*public hearing*)
- Ordinance Number 2657 Annexation 90-Day Final 3425 Jones Drive, Ralph and Alison McCall (*public hearing*)
- Ordinance Number 2658 Rezoning 3425 Jones Drive; Rezone from JC E-2 to VH R-1; Ralph and Alison McCall (*public hearing*)
- Ordinance Number 2659 Annexation 90-Day Final 2510 & 2512 Dolly Ridge Road; Lots 21 &22, Dolly Ridge Estates; Don and Kristie Garrett and Todd and Leeba Strong (*public hearing*)
- Ordinance Number 2660 Rezoning 2510 & 2512 Dolly Ridge Road; Lots 21 & 22, Dolly Ridge Estates; Rezone from JC E-2 to VH R-1; Don and Kristie Garrett and Todd and Leeba Strong (*public hearing*)
- Ordinance Number 2661 Annexation 90-Day Final 2611 Alta Vista Circle; Lot 7, Altadena Valley Country Club Sector, Chad Speegle (*public hearing*)
- Ordinance Number 2662 Rezoning 2611 Alta Vista Circle; Lot 7, Altadena Valley Country Club Sector; Rezoning from SC E-1 to VH E-2; Chad Speegle (*public hearing*)
- Ordinance Number 2663 Annexation 90-Day Final 4705 Caldwell Mill Road; David Acton Building Corporation (*public hearing*)
- Ordinance Number 2664 Rezoning 4705 Caldwell Mill Road; Rezone from JC E-2 To VH R-1; David Acton Building Corp (*public hearing*)

## **ORDINANCE NUMBER 2657**

3425 Jones Drive Ralph and Alison McCall, Owners

More particularly described as follows:

Part of the Northeast quarter of the Southwest quarter of Section 32, Township 18 South, Range 2 West, situated in Jefferson County, Alabama, more particularly described as follows: