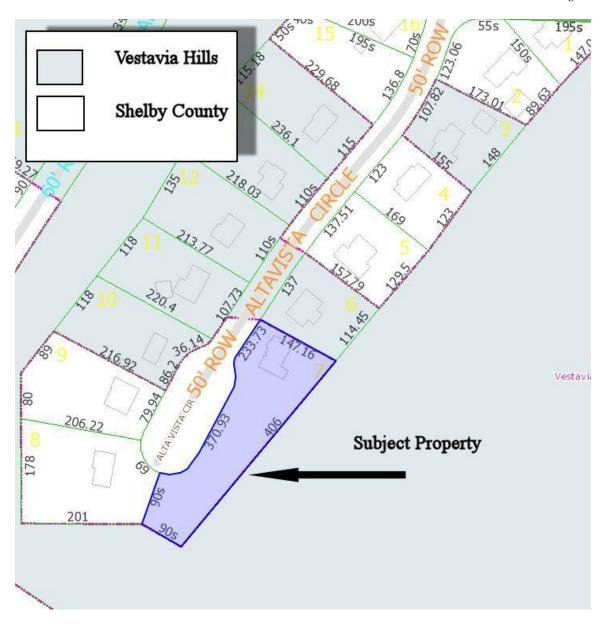

#### **APPROVAL OF MINUTES**

The minutes of April 25, 2016 (Regular Meeting) were presented for approval.

City Council Minutes May 9, 2016 Page 3

**MOTION** Motion to dispense with the reading of the minutes of April 25, 2016 (Regular Meeting) and approve them as presented was by Mr. Pierce and second by Mr. Henley. Roll call vote as follows:

Mr. Pierce – yes Mr. Sharp – yes Motion carried.