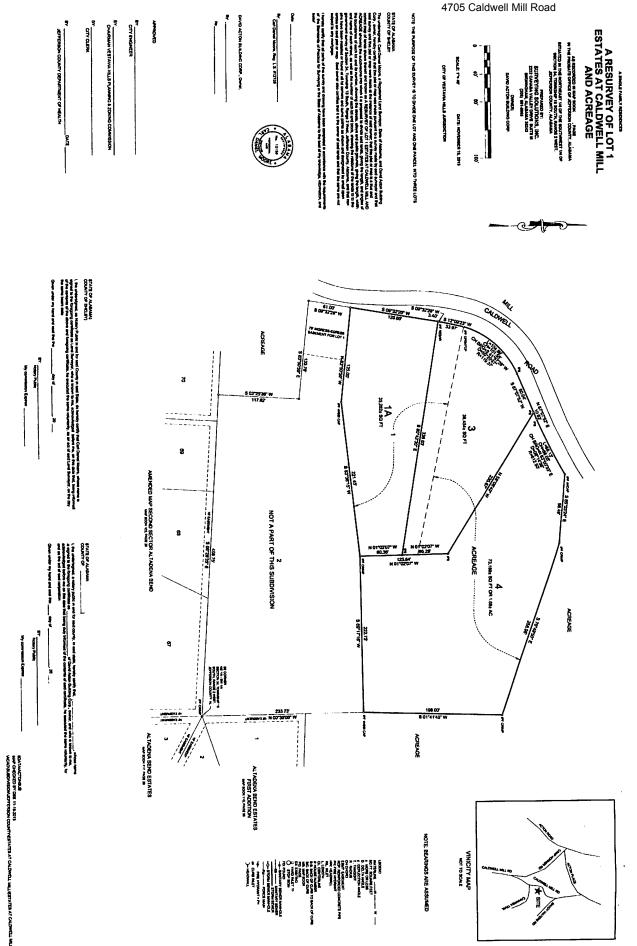

- Ordinance Number 2663 Annexation 90-Day Final 4705 Caldwell Mill Road; David Acton Building Corporation (*public hearing*)
- Ordinance Number 2664 Rezoning 4705 Caldwell Mill Road; Rezone from JC E-2 To VH R-1; David Acton Building Corp (*public hearing*)