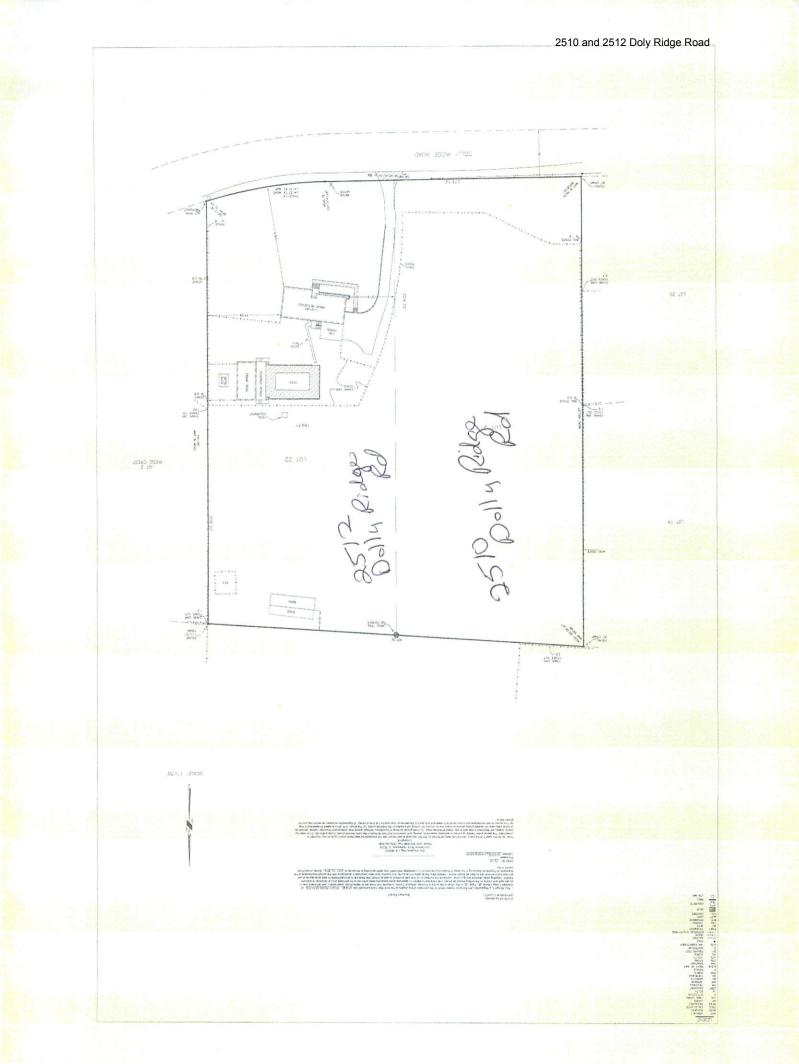

#### **CITY MANAGER'S REPORT**

- Mr. Downes stated that Chief St. John has a presentation.
  - Chief St. John stated that the members of Fire Station Number 2 have renovated the 50-plus-year-old building and the actions of these individuals have changed the entire building. Susan McGee from Counter Dimensions in Pelham presented members of Station 2 with an "Award of Remodeling Excellence" for the design of the Fire Station. Scott Whitworth was present to accept the award. A short video was shown detailing the transformation.
- Mr. Downes stated that Charter Cable is beginning to splice the wires that need to be relocated in order to begin.
- Mr. Downes stated that approximately 67 cats have been captured. three were euthanized because two had advanced feline leukemia and one with cancer; three have been determined to be adoptable and the remaining cats will follow-up with TNR and released to non-residential locations.
- Previously, the Council approved median improvements along Montgomery Highway and beginning the week of May 23, a contract was executed whereby landscaping will be installed on the endcaps along the designated areas. The contractor will be responsible for maintenance for the first couple of months. The City will take over maintenance after that.
- Mr. Downes stated that the City has been awarded a potential grant for work on the new nature park improvements and there might be some hurdles in utilizing the grant.

#### **COUNCILORS' REPORTS**

• None.