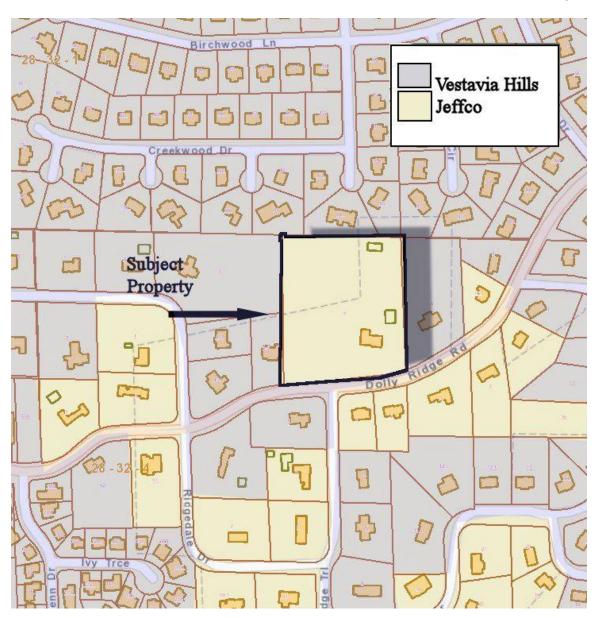

#### **CITY MANAGER'S REPORT**

- Mr. Downes stated that Chief St. John has a presentation.
  - Chief St. John stated that the members of Fire Station Number 2 have renovated the 50-plus-year-old building and the actions of these individuals have changed the entire building. Susan McGee from Counter Dimensions in Pelham presented members of Station 2 with an "Award of Remodeling Excellence" for the design of the Fire Station. Scott Whitworth was present to accept the award. A short video was shown detailing the transformation.
- Mr. Downes stated that Charter Cable is beginning to splice the wires that need to be relocated in order to begin.
- Mr. Downes stated that approximately 67 cats have been captured. three were euthanized because two had advanced feline leukemia and one with cancer; three have been determined to be adoptable and the remaining cats will follow-up with TNR and released to non-residential locations.
- Previously, the Council approved median improvements along Montgomery Highway and beginning the week of May 23, a contract was executed whereby landscaping will be installed on the endcaps along the designated areas. The contractor will be responsible for maintenance for the first couple of months. The City will take over maintenance after that.
- Mr. Downes stated that the City has been awarded a potential grant for work on the new nature park improvements and there might be some hurdles in utilizing the grant.

#### **COUNCILORS' REPORTS**

• None.