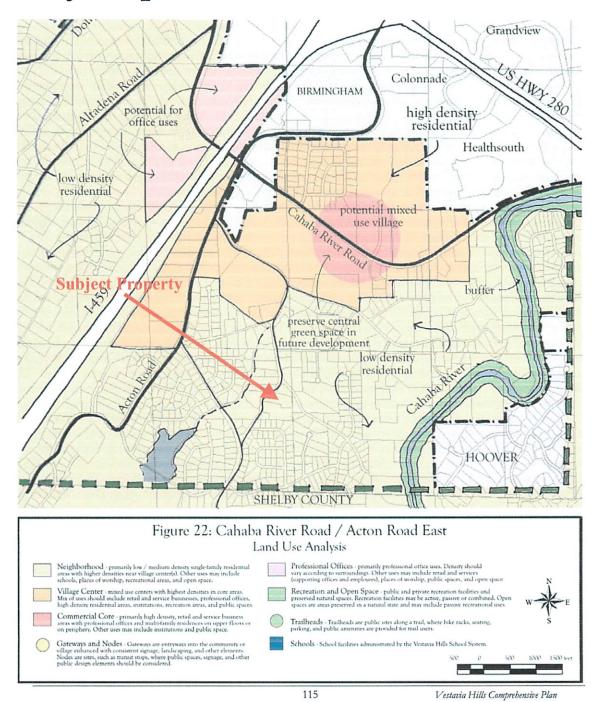

## Date: APRIL 14, 2016

- <u>CASE</u>: P-0416-16
- **<u>REQUESTED ACTION</u>**: Jefferson County E-2 to Vestavia Hills R-1
- ADDRESS/LOCATION: 2425 Kenvil Cir.
- APPLICANT/OWNER: Brandon & Anna Rooks
- <u>REPRESNTING AGENT:</u>
- <u>GENERAL DISCUSSION</u>: Property is on Kenvil Cir, adjacent to Rocky Ridge Rd. Property began the annexation process by City Council with their approval of the overnight annexation (Ord. 26454) on 2/22/16. This is a compatible rezoning.
- <u>VESTAVIA HILLS COMPREHENSIVE PLAN</u>: The request is consistent with the Comprehensive Plan for medium density residential.