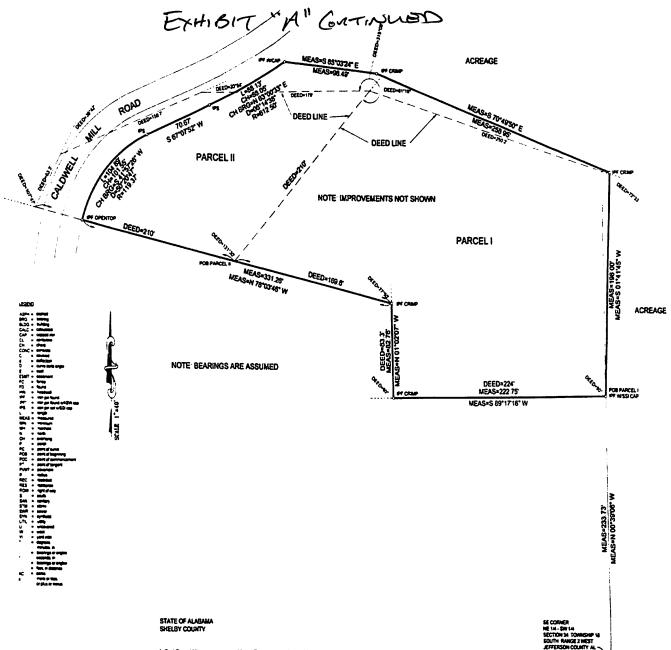

- Ordinance Number 2663 Annexation 90-Day Final 4705 Caldwell Mill Road; David Acton Building Corporation (*public hearing*)
- Ordinance Number 2664 Rezoning 4705 Caldwell Mill Road; Rezone from JC E-2 To VH R-1; David Acton Building Corp (*public hearing*)