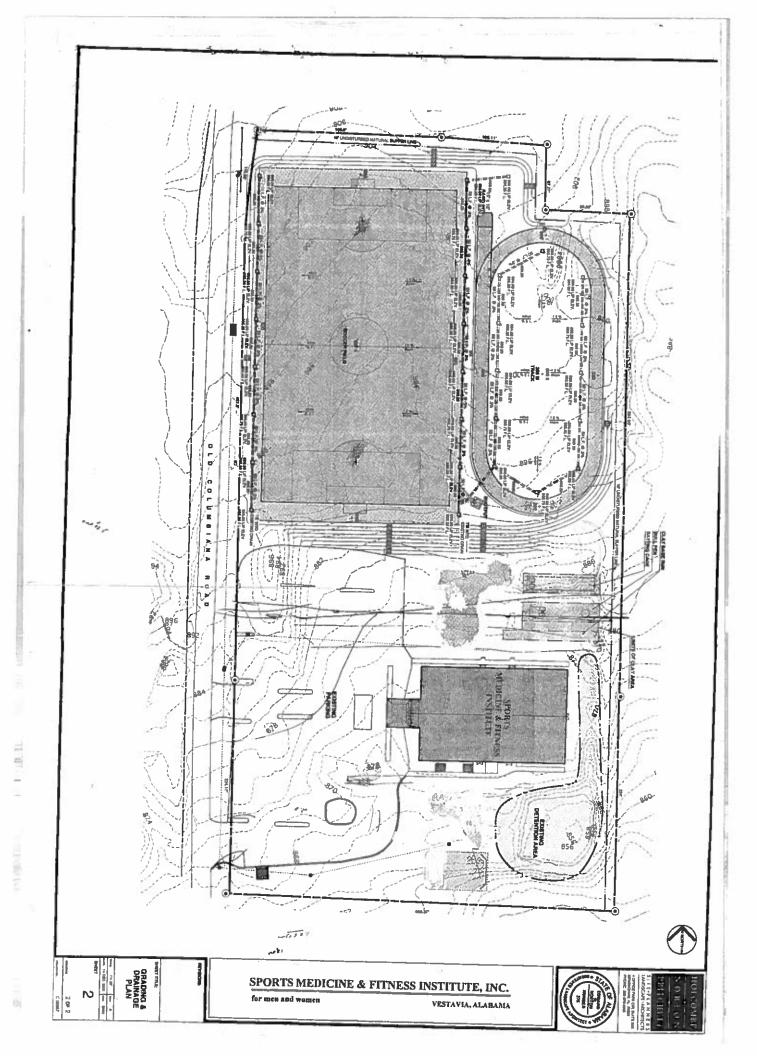

# SYNOPSIS AND STAFF RECOMMENDATION CONCERNING APPLICATION BEFORE THE PLANNING AND ZONING COMMISSION

Date: **AUGUST 10, 2017** 

- CASE: P-0717-35
- **REQUESTED ACTION:** Rezoning From Vestavia Hills Inst-1 to Vestavia Hills B-2 The Purpose Of A Sports Medicine & Fitness Institute With A Conditional Use For Outdoor Recreation
- ADDRESS/LOCATION: 2221 & 2301 Old Columbiana Rd.
- <u>APPLICANT/OWNER</u>: Continental Equity Corporation & Russell W. Polhemus
- **REPRESNTING AGENT:** Randy Brooks
- **GENERAL DISCUSSION:** Property consists of Sports Medicine & Fitness Institute and adjacent ballfields. Both properties are being sold and the proposed rezoning will bring both properties into current compliance with zoning regulations. The only change planned by the purchaser is the installation of light on the ball fields. While the ball fields are permitted under the institutional zoning the applicant has requested rezoning to bring all properties under one zone. Conditional use approval is required for outdoor recreation in a B-2 zone. A photometric plan is attached showing no light spillage on adjacent properties. As-built surveys are attached. The applicants have also included a list of permitted B-2 uses that they have agreed to have stricken.
- <u>VESTAVIA HILLS COMPREHENSIVE PLAN</u>: The request is consistent with the Comprehensive Plan for Neighborhood (recreational areas).