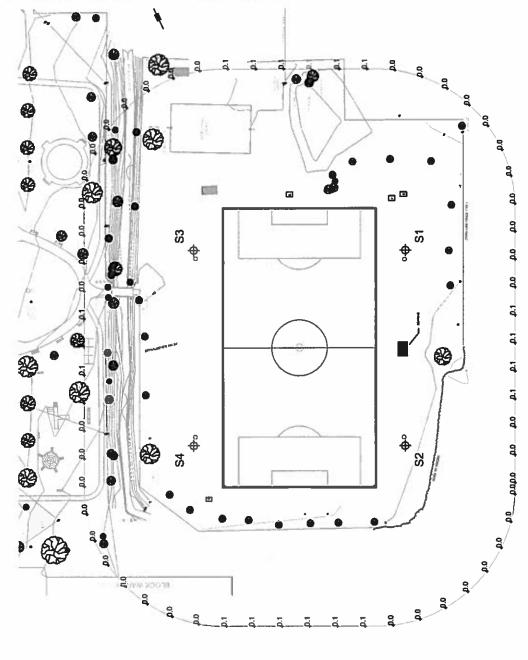

# SYNOPSIS AND STAFF RECOMMENDATION CONCERNING APPLICATION BEFORE THE PLANNING AND ZONING COMMISSION

Date: **AUGUST 10, 2017** 

- CASE: P-0717-35
- **REQUESTED ACTION:** Rezoning From Vestavia Hills Inst-1 to Vestavia Hills B-2 The Purpose Of A Sports Medicine & Fitness Institute With A Conditional Use For Outdoor Recreation
- ADDRESS/LOCATION: 2221 & 2301 Old Columbiana Rd.
- <u>APPLICANT/OWNER</u>: Continental Equity Corporation & Russell W. Polhemus
- **REPRESNTING AGENT:** Randy Brooks
- **GENERAL DISCUSSION:** Property consists of Sports Medicine & Fitness Institute and adjacent ballfields. Both properties are being sold and the proposed rezoning will bring both properties into current compliance with zoning regulations. The only change planned by the purchaser is the installation of light on the ball fields. While the ball fields are permitted under the institutional zoning the applicant has requested rezoning to bring all properties under one zone. Conditional use approval is required for outdoor recreation in a B-2 zone. A photometric plan is attached showing no light spillage on adjacent properties. As-built surveys are attached. The applicants have also included a list of permitted B-2 uses that they have agreed to have stricken.
- <u>VESTAVIA HILLS COMPREHENSIVE PLAN</u>: The request is consistent with the Comprehensive Plan for Neighborhood (recreational areas).