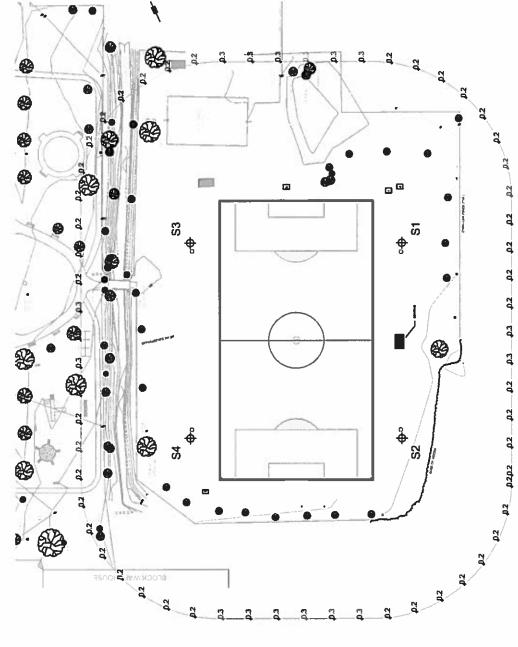

# SYNOPSIS AND STAFF RECOMMENDATION CONCERNING APPLICATION BEFORE THE PLANNING AND ZONING COMMISSION

Date: **AUGUST 10, 2017** 

- CASE: P-0717-35
- **REQUESTED ACTION:** Rezoning From Vestavia Hills Inst-1 to Vestavia Hills B-2 The Purpose Of A Sports Medicine & Fitness Institute With A Conditional Use For Outdoor Recreation
- ADDRESS/LOCATION: 2221 & 2301 Old Columbiana Rd.
- <u>APPLICANT/OWNER</u>: Continental Equity Corporation & Russell W. Polhemus
- **REPRESNTING AGENT:** Randy Brooks
- **GENERAL DISCUSSION:** Property consists of Sports Medicine & Fitness Institute and adjacent ballfields. Both properties are being sold and the proposed rezoning will bring both properties into current compliance with zoning regulations. The only change planned by the purchaser is the installation of light on the ball fields. While the ball fields are permitted under the institutional zoning the applicant has requested rezoning to bring all properties under one zone. Conditional use approval is required for outdoor recreation in a B-2 zone. A photometric plan is attached showing no light spillage on adjacent properties. As-built surveys are attached. The applicants have also included a list of permitted B-2 uses that they have agreed to have stricken.
- <u>VESTAVIA HILLS COMPREHENSIVE PLAN</u>: The request is consistent with the Comprehensive Plan for Neighborhood (recreational areas).