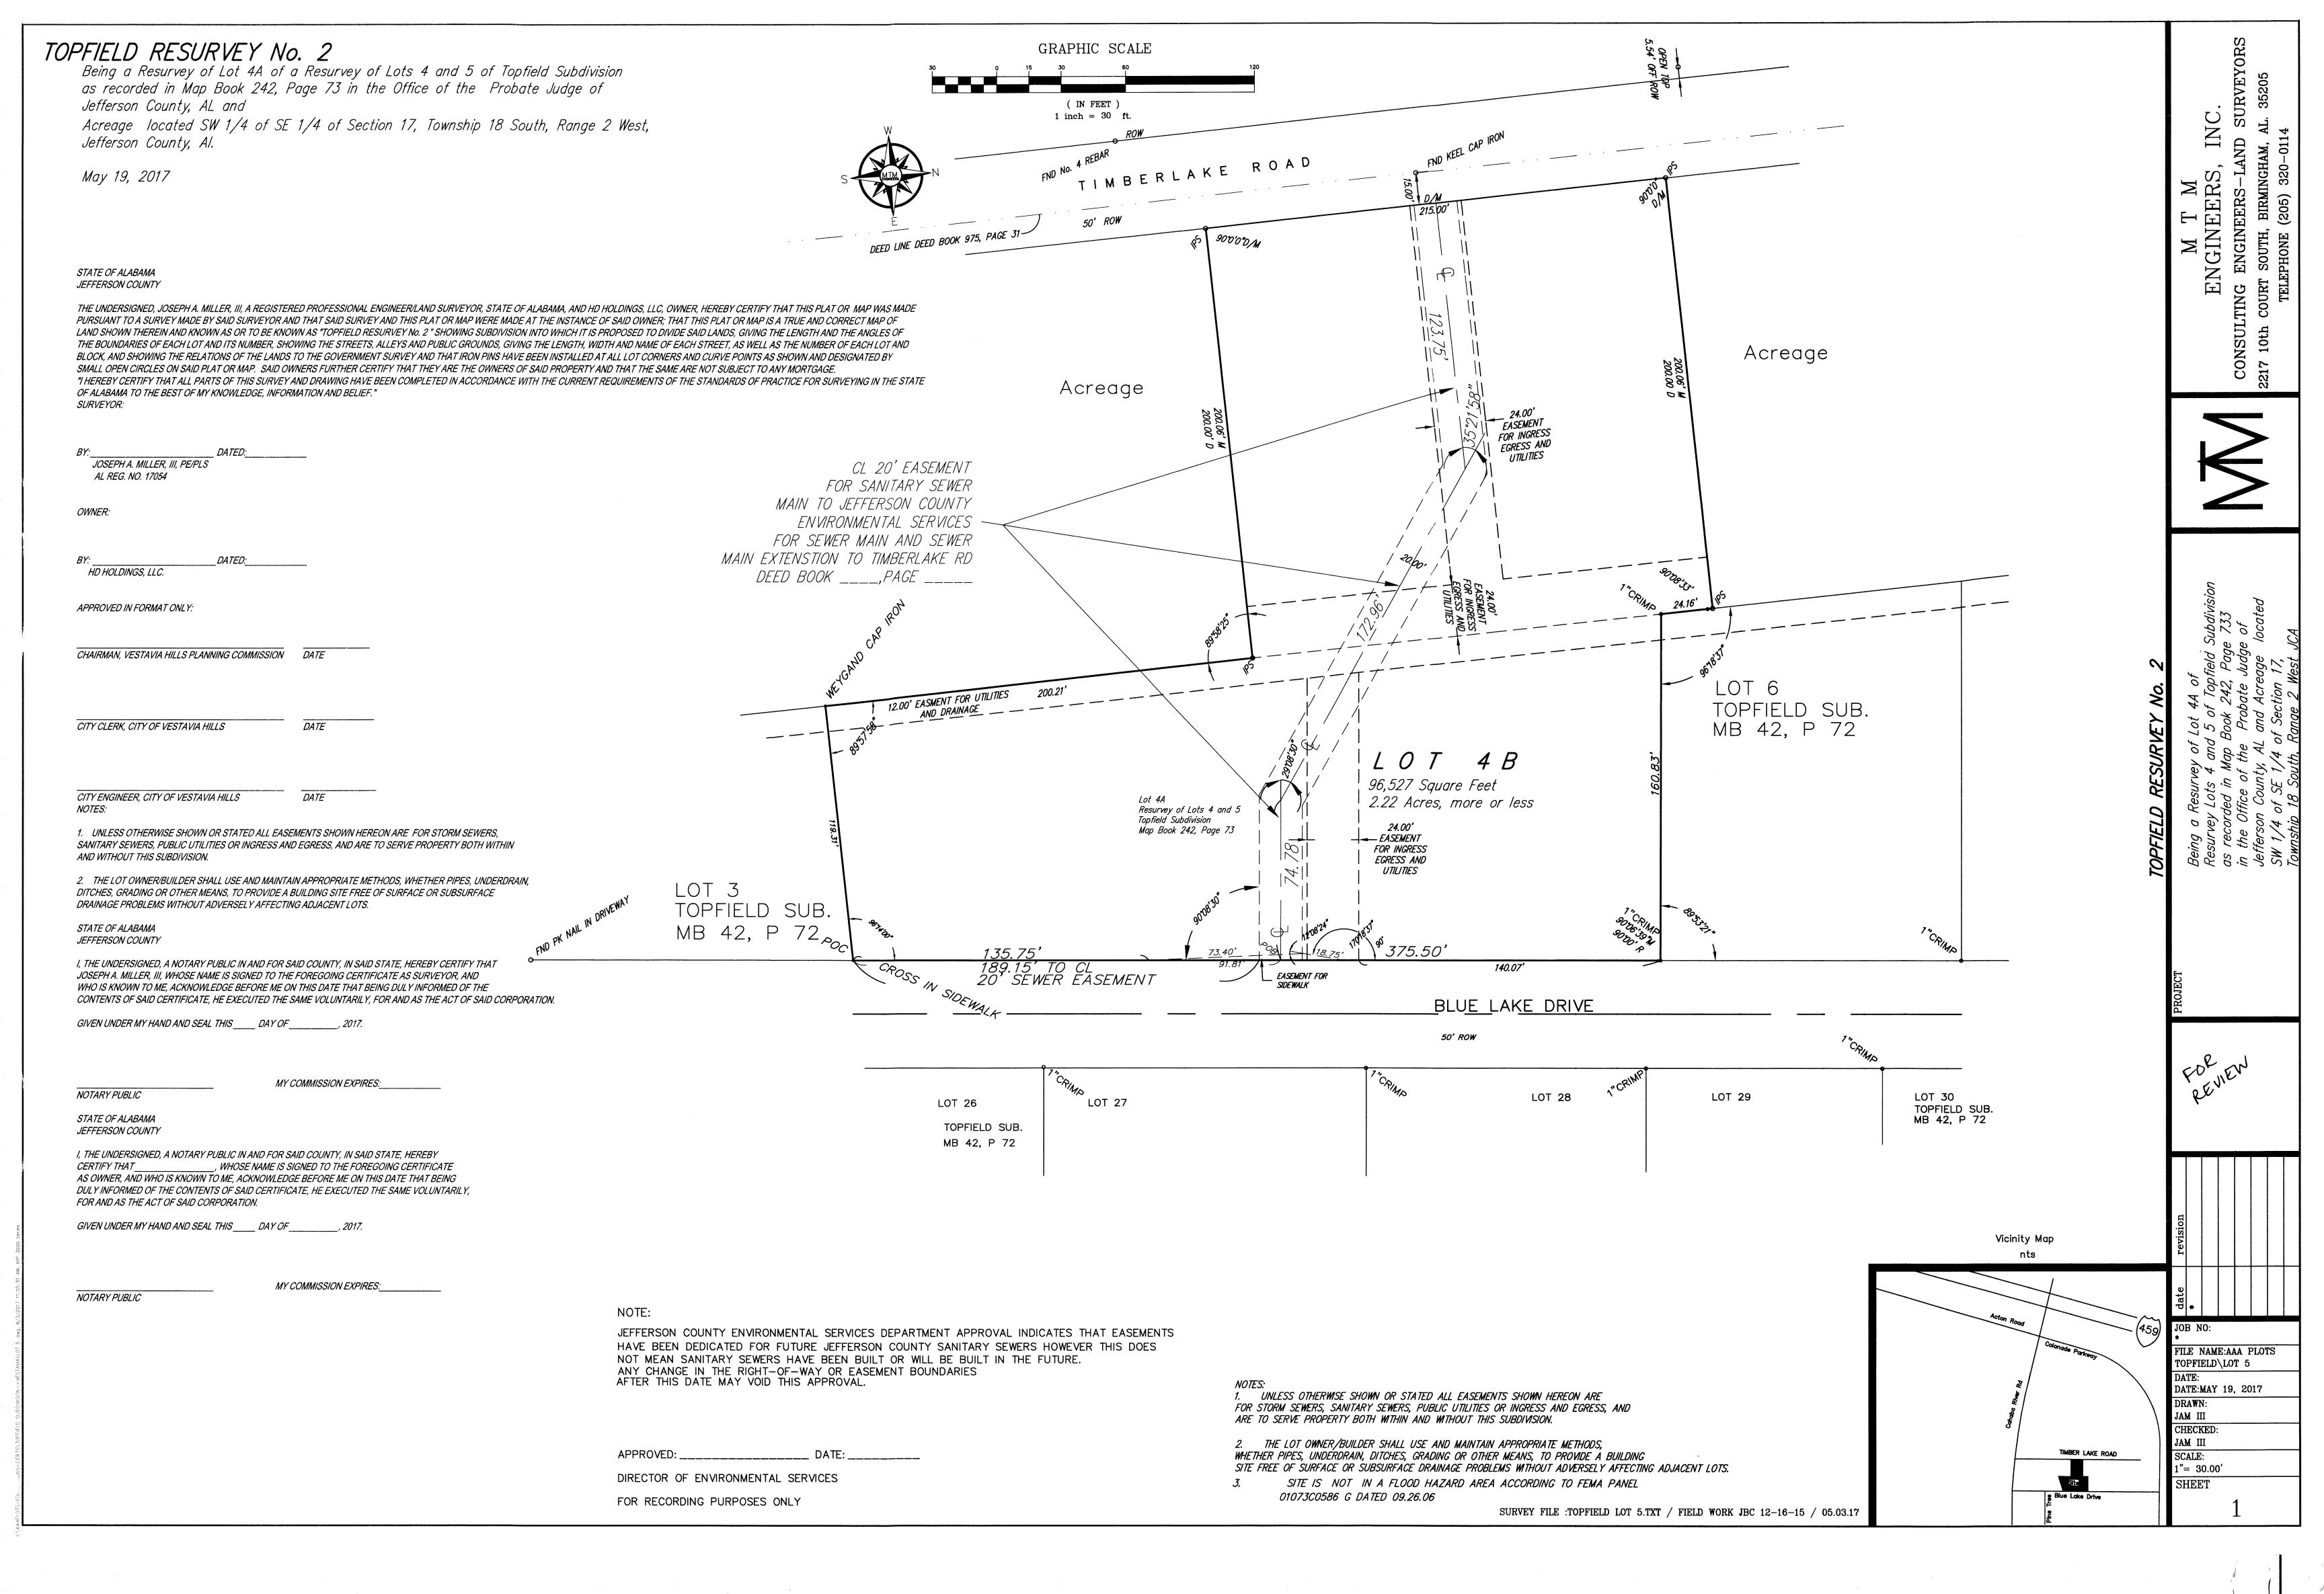

# SYNOPSIS AND STAFF RECOMMENDATION CONCERNING APPLICATION BEFORE THE PLANNING AND ZONING COMMISSION

Date: **AUGUST 10, 2017** 

• <u>CASE</u>: P-0817-40

• **REQUESTED ACTION:** Final Plat Approval For Topfield Resurvey No. 2

• ADDRESS/LOCATION: 3111 & 3115 Timberlake Dr.

• **APPLICANT/OWNER:** HD Holdings

• **REPRESENTING AGENT:** Joey Miller

- **GENERAL DISCUSSION:** Final plat is combining the Harris Doyle lots on Blue Lake Rd. with their lots that were recently rezoned on Timberlake Rd. as part of their rezoning request. The plat also includes a shared access and utility easement.
- <u>CAHABA HEIGHTS COMMUNITY PLAN</u>: This request is consistent with the plan for mixed use.

# • STAFF REVIEW AND RECOMMENDATION:

1. City Planner Review: I have looked at all of the relevant zoning / subdivision requirements related to this proposal, including application, notification, setbacks, area of lot development, etc. Notification has been sent to property owners pursuant to Alabama law. I have reviewed this request and find it does meet the minimum requirements of the proposed zoning.

City Planner Recommendation: No recommendation

**2. City Engineer Review:** No problems noted.

3. City Fire Marshal Review: No problems noted

4. Building Safety Review: No problems noted

P0817-40//28-27-4-1-7 3111 Timberlake Dr/.3112 Blue Lake Dr Final Map HD Holdings, LLC