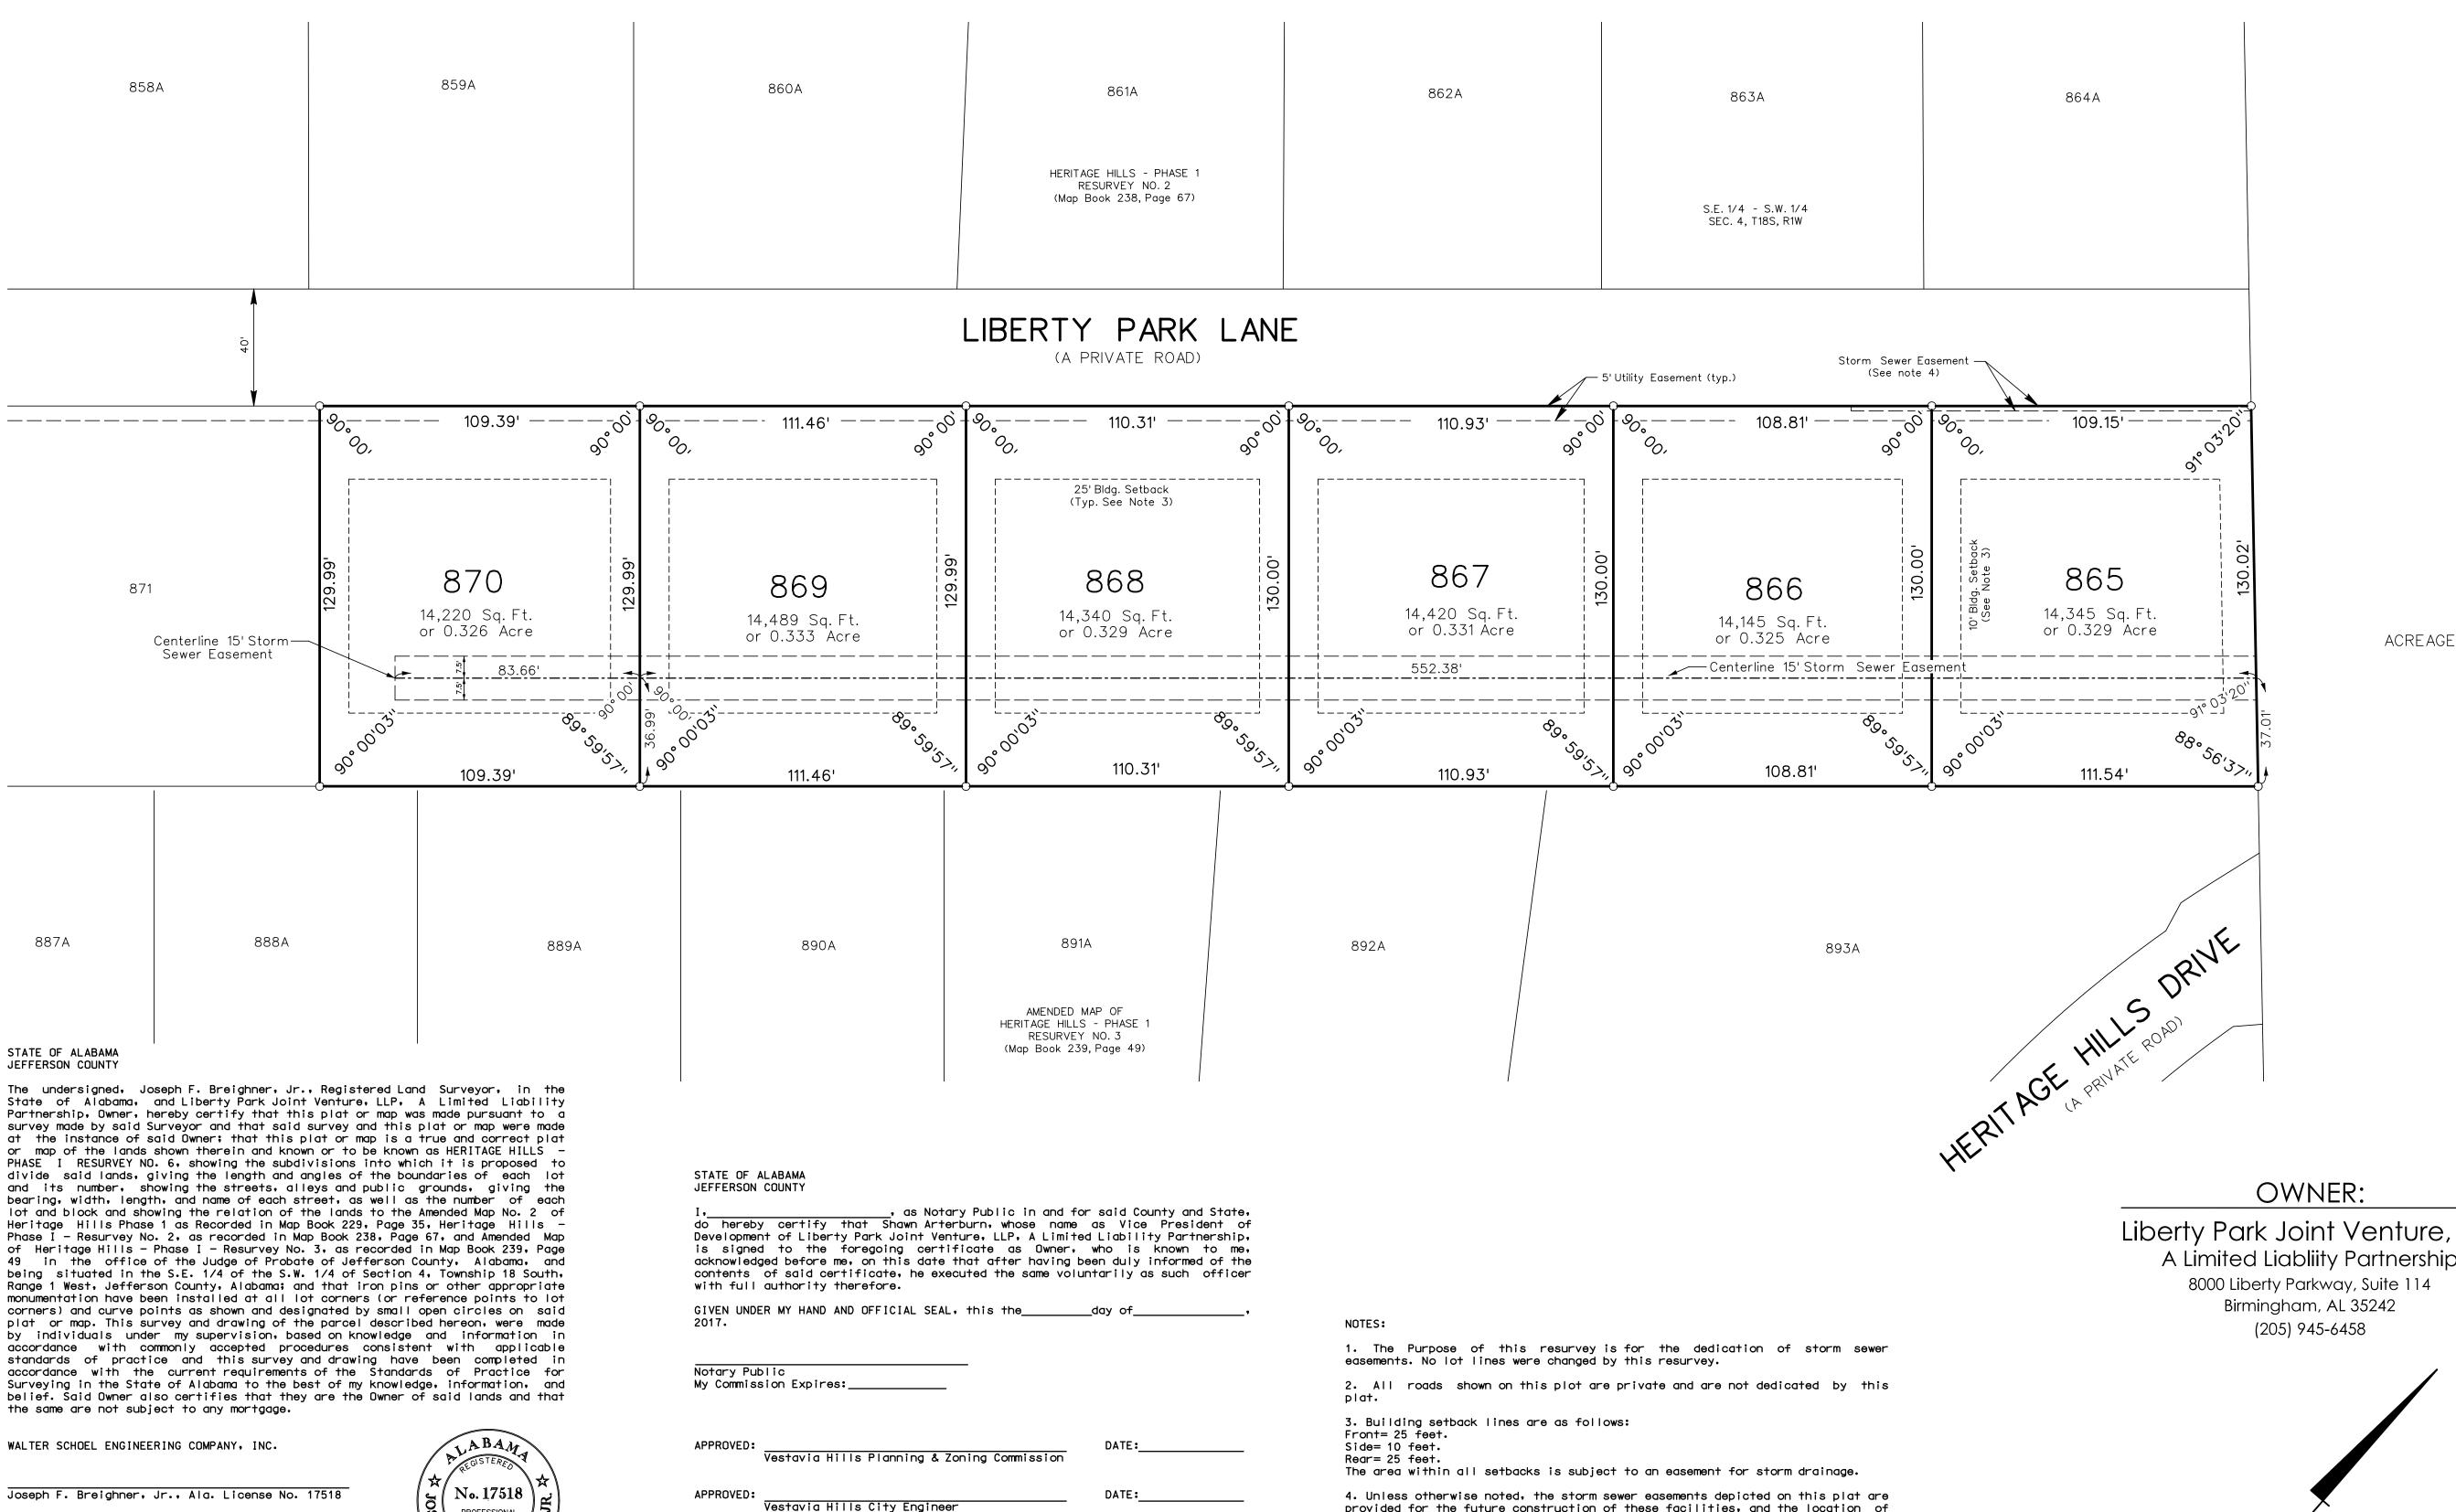

# SYNOPSIS AND STAFF RECOMMENDATION CONCERNING APPLICATION BEFORE THE PLANNING AND ZONING COMMISSION

Date: **AUGUST 10, 2017** 

- <u>CASE</u>: P-0817-41
- **REQUESTED ACTION:** Final Plat Approval For Heritage Hills-Phase 1 Resurvey No. 6
- ADDRESS/LOCATION: Liberty Park Ln.
- APPLICANT/OWNER: Liberty Park Joint Venture, LLP
- **REPRESENTING AGENT:** Schoel Engineering
- **GENERAL DISCUSSION:** Final plat is adding a 15' storm sewer easement on lots 865-870.
- <u>LIBERTY PARK MASTER PLAN</u>: This request is consistent with the plan for planned residential.

# • STAFF REVIEW AND RECOMMENDATION:

1. City Planner Review: I have looked at all of the relevant zoning / subdivision requirements related to this proposal, including application, notification, setbacks, area of lot development, etc. Notification has been sent to property owners pursuant to Alabama law. I have reviewed this request and find it does meet the minimum requirements of the proposed zoning.

City Planner Recommendation: No recommendation

- **2. City Engineer Review:** No problems noted.
- 3. City Fire Marshal Review: No problems noted
- 4. Building Safety Review: No problems noted

P0817-41//27-4-3-76 Lots 865-870 Heritage Hills Phase I