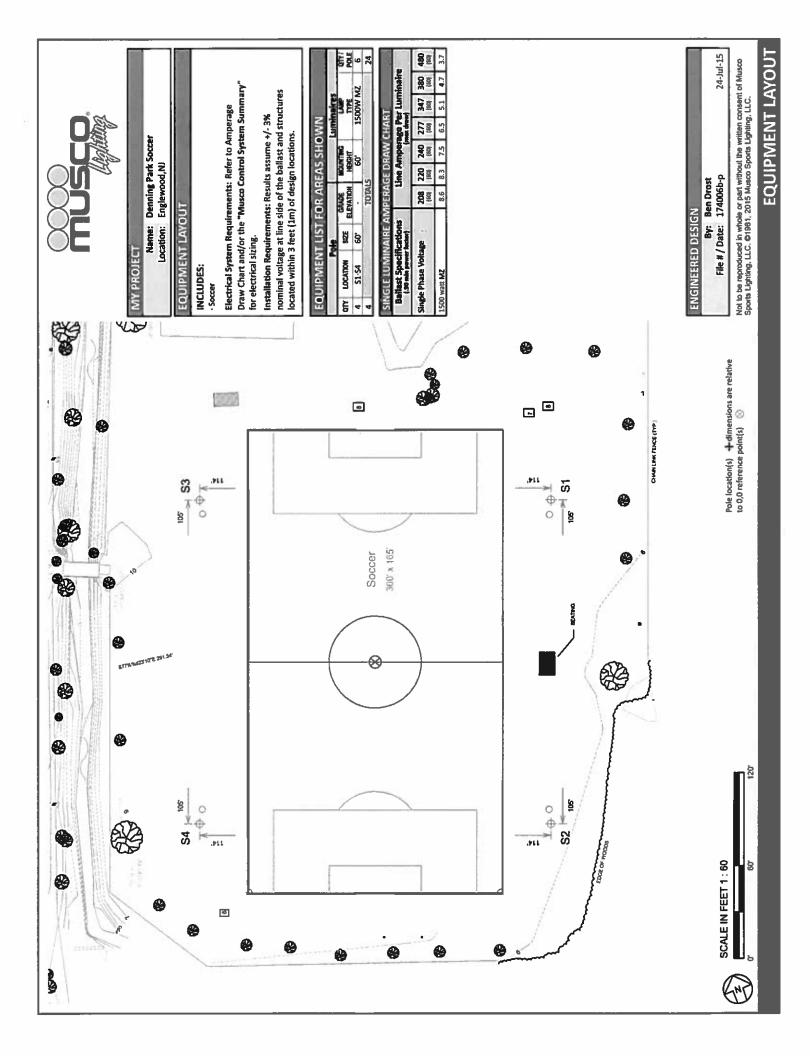

# SYNOPSIS AND STAFF RECOMMENDATION CONCERNING APPLICATION BEFORE THE PLANNING AND ZONING COMMISSION

Date: **AUGUST 10, 2017** 

- CASE: P-0717-35
- **REQUESTED ACTION:** Rezoning From Vestavia Hills Inst-1 to Vestavia Hills B-2 The Purpose Of A Sports Medicine & Fitness Institute With A Conditional Use For Outdoor Recreation
- ADDRESS/LOCATION: 2221 & 2301 Old Columbiana Rd.
- <u>APPLICANT/OWNER</u>: Continental Equity Corporation & Russell W. Polhemus
- **REPRESNTING AGENT:** Randy Brooks
- **GENERAL DISCUSSION:** Property consists of Sports Medicine & Fitness Institute and adjacent ballfields. Both properties are being sold and the proposed rezoning will bring both properties into current compliance with zoning regulations. The only change planned by the purchaser is the installation of light on the ball fields. While the ball fields are permitted under the institutional zoning the applicant has requested rezoning to bring all properties under one zone. Conditional use approval is required for outdoor recreation in a B-2 zone. A photometric plan is attached showing no light spillage on adjacent properties. As-built surveys are attached. The applicants have also included a list of permitted B-2 uses that they have agreed to have stricken.
- <u>VESTAVIA HILLS COMPREHENSIVE PLAN</u>: The request is consistent with the Comprehensive Plan for Neighborhood (recreational areas).