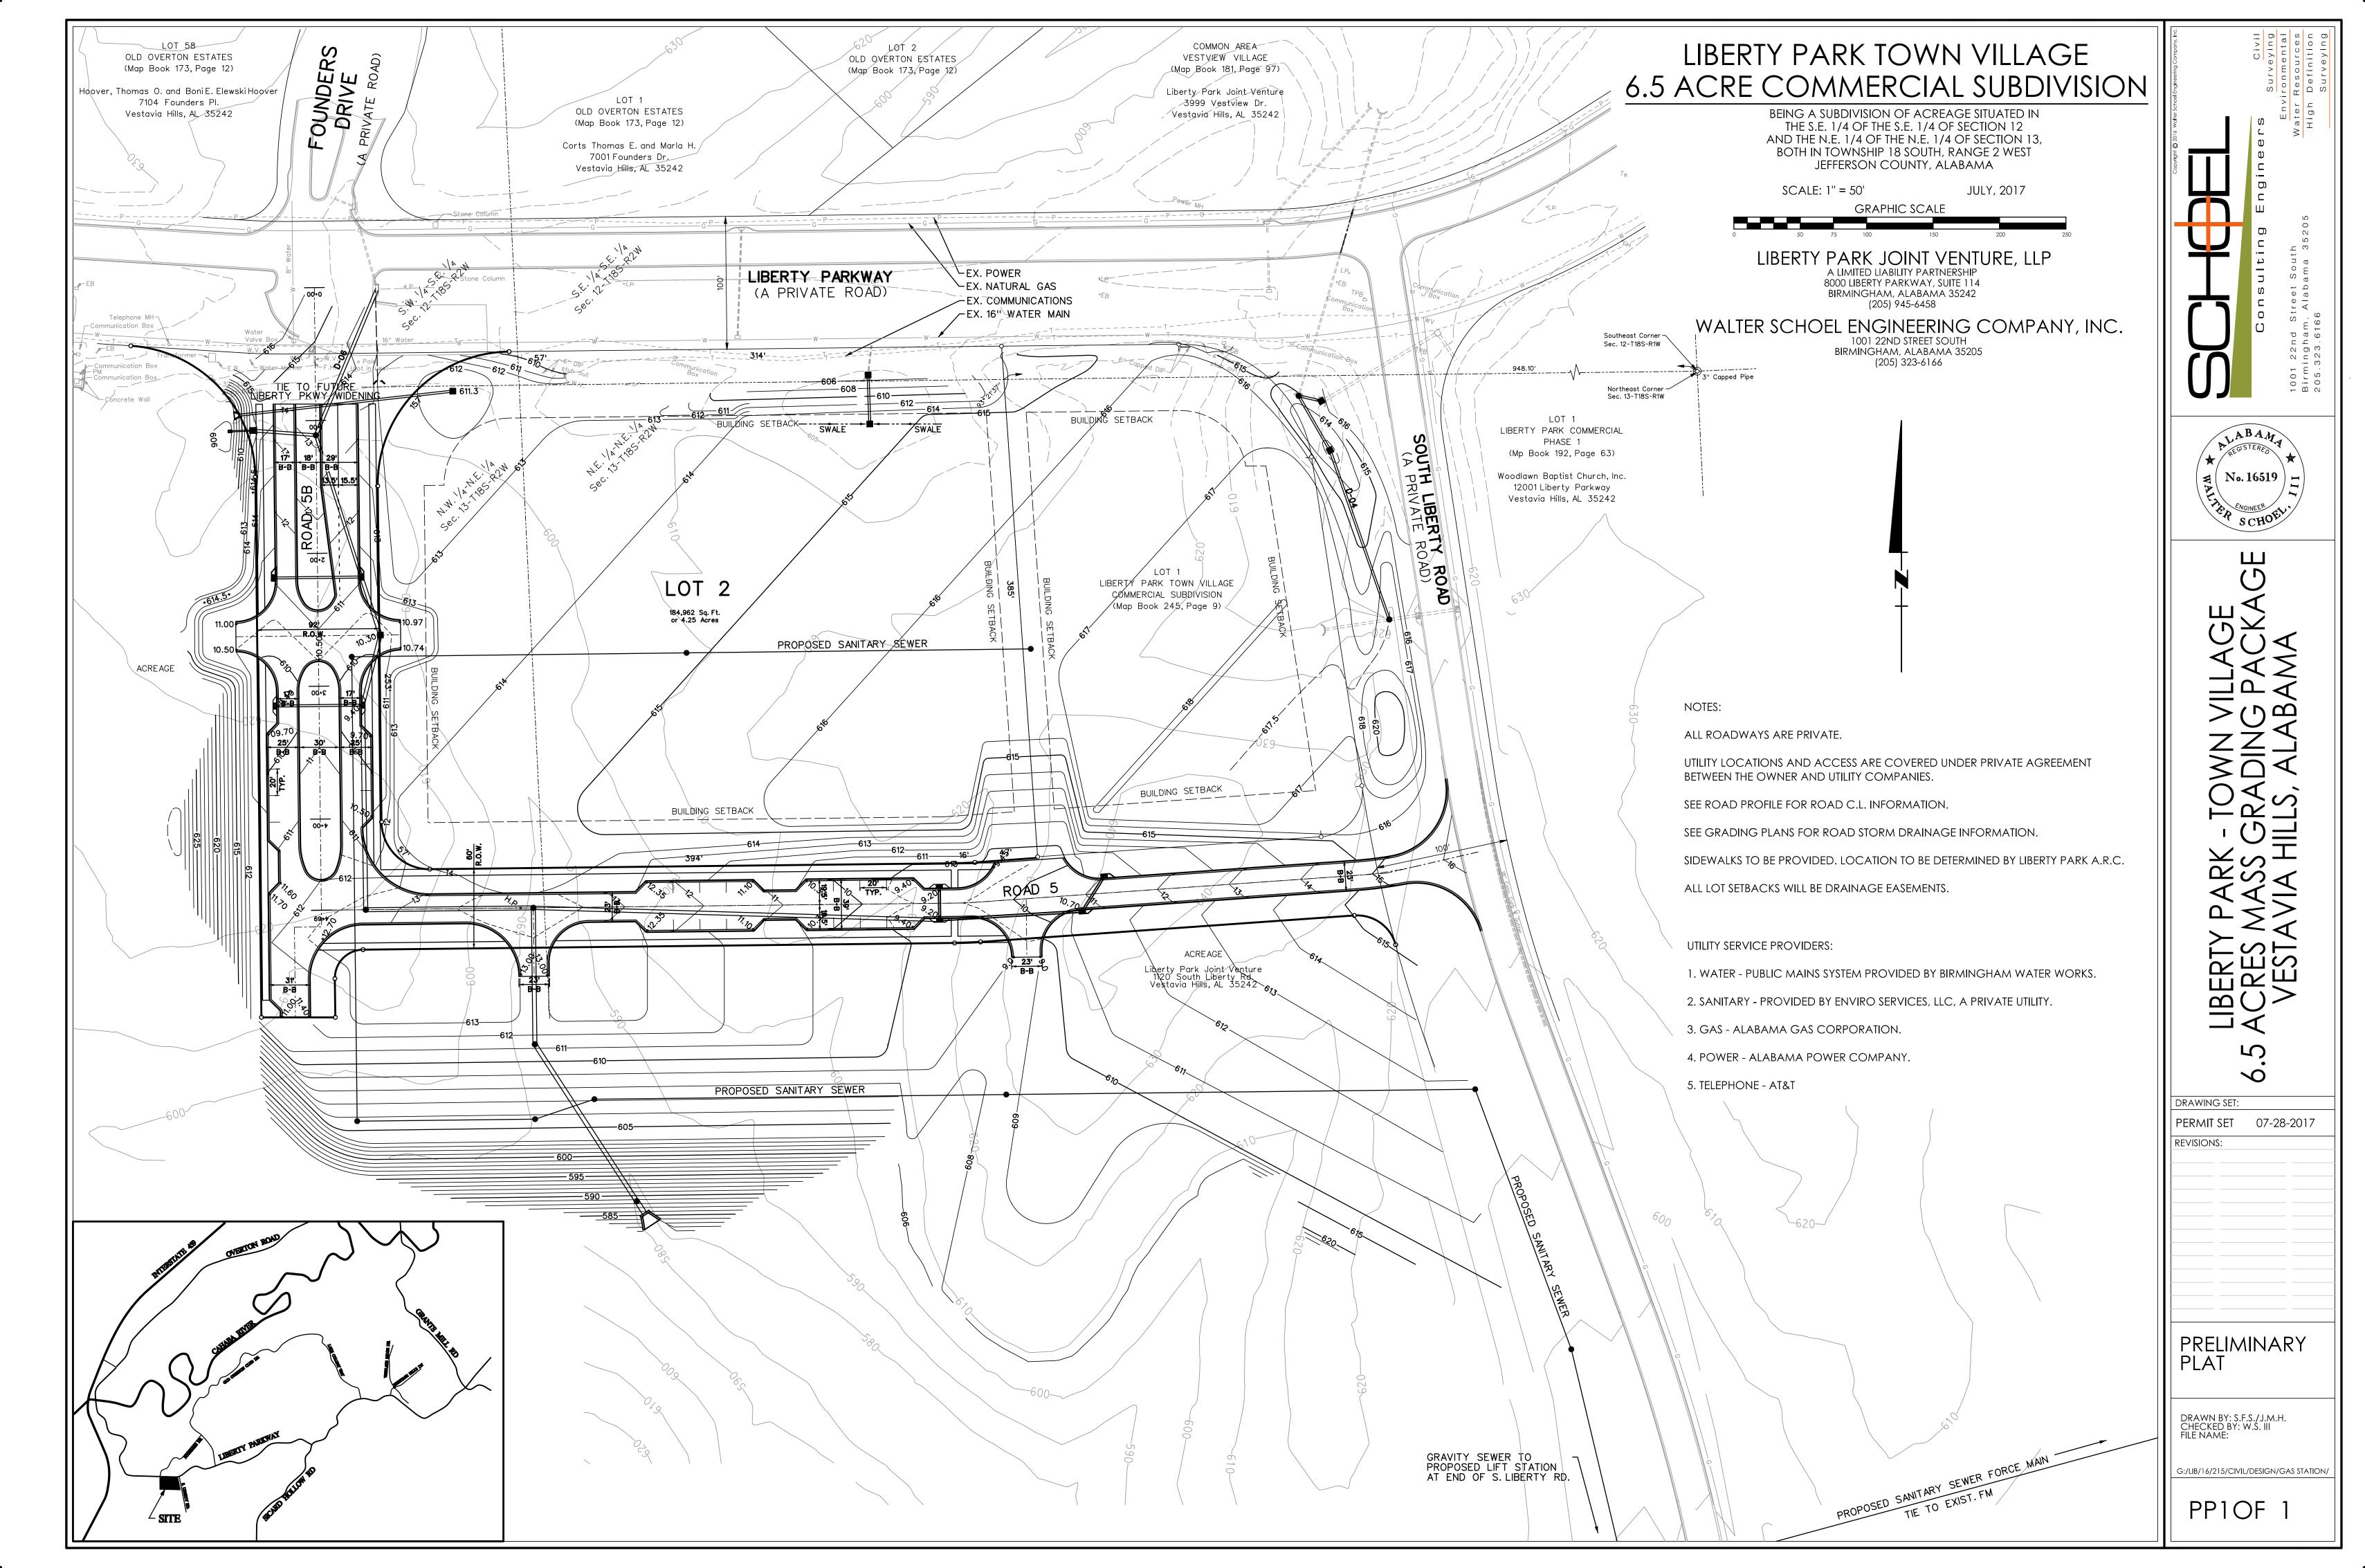

# **Preliminary Plats**

(1) **P-0817-39** Liberty Park Joint Venture, LLP Is Requesting **Preliminary Plat Approval** For

**Liberty Park Town Village 6.5 Acre Commercial Subdivision.** The Purpose For This Request Is To Add Infrastructure . The Property Is Owned By Liberty

Park Joint Venture, LLP and Is Zoned Vestavia Hills PNC.

# SYNOPSIS AND STAFF RECOMMENDATION CONCERNING APPLICATION BEFORE THE PLANNING AND ZONING COMMISSION

Date: **AUGUST 10, 2017** 

- <u>CASE</u>: P-0817-39
- **REQUESTED ACTION:** Preliminary Plat Approval For Liberty Park Town Village 6.5 Acre Commercial Subdivision
- ADDRESS/LOCATION: Liberty Pkwy. & South Liberty Rd.
- APPLICANT/OWNER: Liberty Park Joint Venture, LLP
- **REPRESENTING AGENT:** Schoel Engineering
- **GENERAL DISCUSSION:** Preliminary plat is to add road "5" and "5B", as well as associated infrastructure for the construction of commercial development. Detailed plans have been submitted to the Engineering Dept. for review.
- <u>LIBERTY PARK MASTER PLAN</u>: This request is consistent with the plan for commercial development.

# • <u>STAFF REVIEW AND RECOMMENDATION</u>:

- 1. City Planner Review: I have looked at all of the relevant zoning / subdivision requirements related to this proposal, including application, notification, setbacks, area of lot development, etc. Notification has been sent to property owners pursuant to Alabama law. I have reviewed this request and find it does meet the minimum requirements of the proposed zoning.
  - City Planner Recommendation: No recommendation
- **2. City Engineer Review:** No problems noted.
- 3. City Fire Marshal Review: No problems noted
- 4. **Building Safety Review:** No problems noted

P0817-39//28-13-1-1-2 1120 South Liberty Rd. Prelim. Map for Town Village Liberty Park Joint Venture PNC

P&Z Application
Page 3

# CITY OF VESTAVIA HILLS PLANNING AND ZONING COMMISSION PRELIMINARY MAP APPLICATION

|          |                |                                             | CITION                |                  |
|----------|----------------|---------------------------------------------|-----------------------|------------------|
| II.      | APPLICANT      | INFORMATION: (owner of property)            |                       | JII.             |
|          | NAME:          | Liberty Park Joint Venture, LLP             |                       | 21               |
|          | ADDRESS:       | 8000 Liberty Parkway, STE 114               |                       | U                |
|          | Birmingham     | , AL 35242                                  |                       | 23               |
|          | MAILING AI     | DDRESS (if different from above)            |                       |                  |
|          | PHONE NUM      | 1BER: Home                                  | Office 205-945-6      | 3401             |
|          | NAME OF R      | EPRESENTING ATTORNEY OR OTHER               | AGENT:                |                  |
|          | Schoel Engi    | neering, James Parsons, PE - Civil Eng      | gineer                |                  |
| III.     | ACTION RE      | QUESTED                                     |                       |                  |
|          | Preliminary 1  | Plat Approval                               |                       |                  |
|          |                | n for the request: Liberty Park Joint Vent  | ure desires to deve   | lop 14.1         |
|          | acres at the   | intersection of Liberty Pkwy. and South     | ı Libertv Rd.         |                  |
| , c = -  |                | l information is needed, please attached fu |                       | est**            |
| IV.      | PROPERTY       | DESCRIPTION: (address, legal des            | cription, etc.)       |                  |
|          | Acreage situ   | uated in the SE 1/4 of the SE 1/4 of Sec    | ction 12 and in the N | <b>NE 1/4 of</b> |
|          | the NE 1/4     | of Section 13, Township 18 South, Rang      | ge 1 West             |                  |
| <i>-</i> | Property size: | 960' feet X 640' feet. A                    | cres: _14.1           |                  |
| VI.      | ZONING/RE      | ZONING:                                     |                       |                  |
|          | The above des  | scribed property is presently zoned:        |                       |                  |