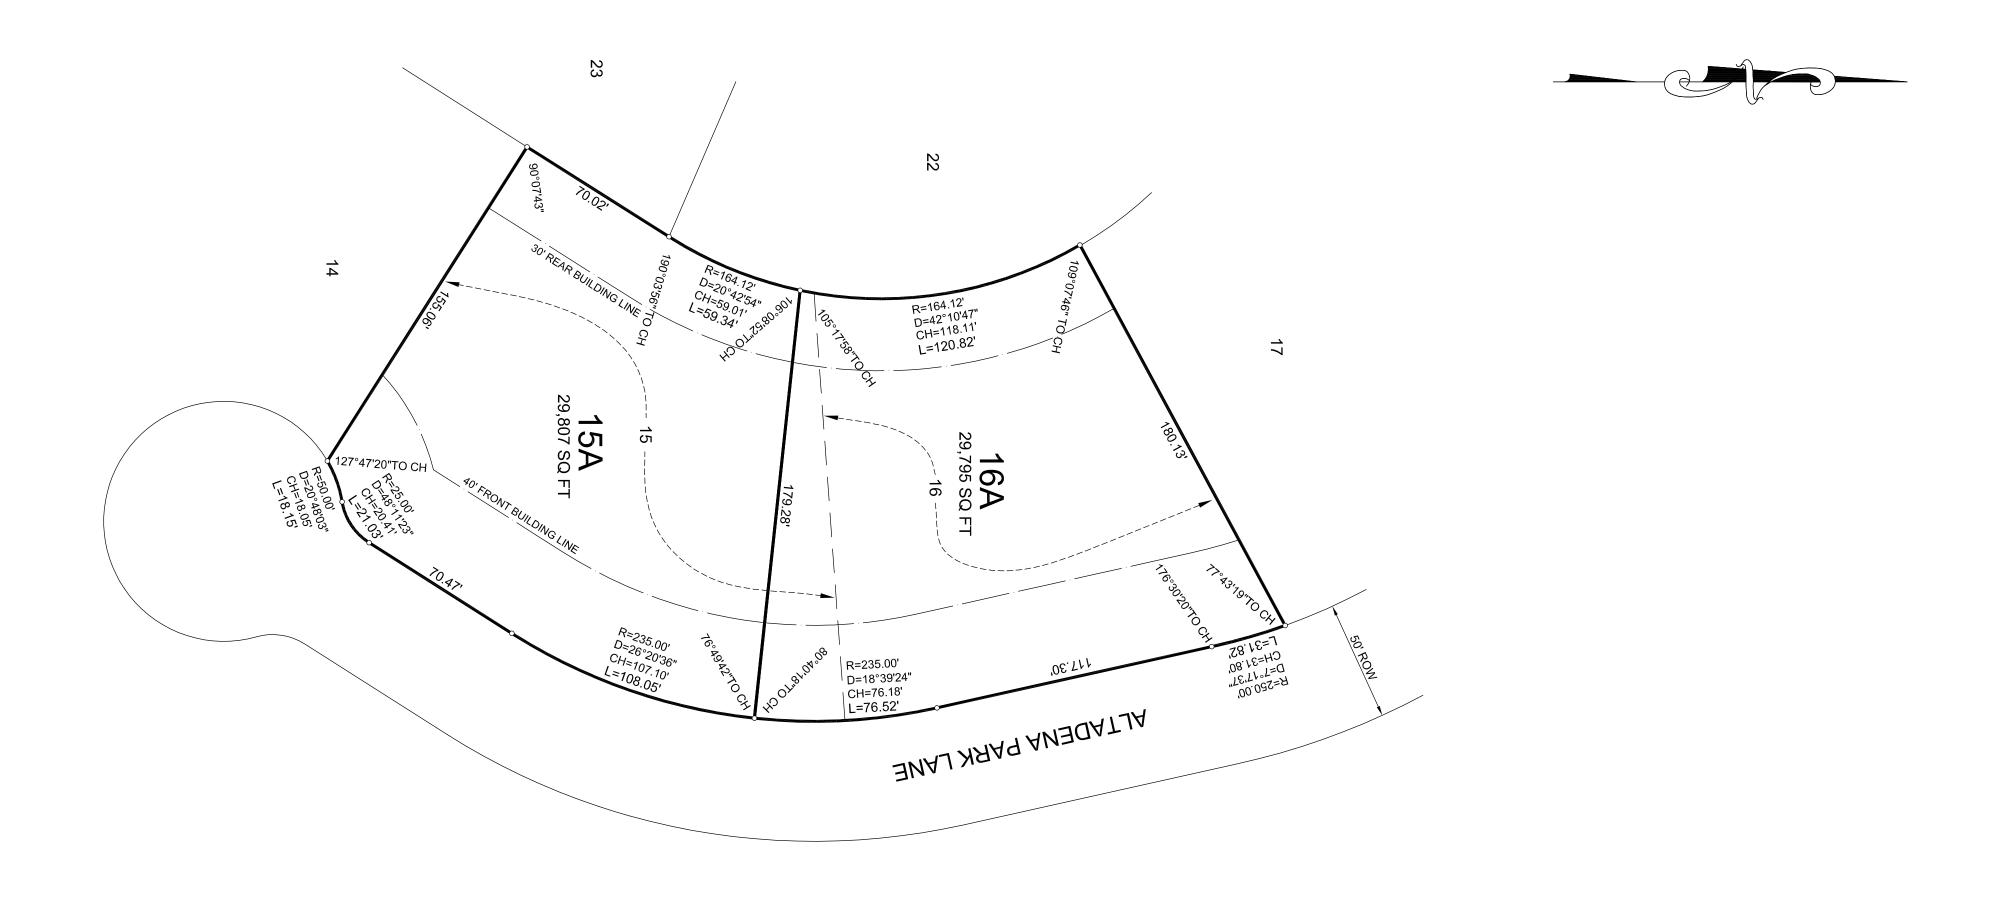

# (2) Consent Agenda:

A. P-0817-38 Wedgeworth Realty, Inc. Is Requesting Final Plat Approval For A Resurvey

of Lots 15 & 16, Altadena Park Subdivision. The Purpose For This Request Is To Resurvey Shared Lot Line. The Property Is Owned By Wedgeworth

Realty, Inc. and Is Zoned Vestavia Hills R-1.

B. P-0817-40 HD Holdings Is Requesting Final Plat Approval For Topfield Resurvey No.

2. The Purpose For This Request Is To Combine Two Parcels And One Lot Into One Larger Lot. The Property Is Owned By HD Holdings and Is Zoned

# SYNOPSIS AND STAFF RECOMMENDATION CONCERNING APPLICATION BEFORE THE PLANNING AND ZONING COMMISSION

Date: **AUGUST 10, 2017** 

- <u>CASE</u>: P-0817-38
- **REQUESTED ACTION:** Final Plat Approval For A Resurvey of Lots 15 & 16, Altadena Park Subdivision
- ADDRESS/LOCATION: 3587 & 3575 Altadena Park Ln.
- **APPLICANT/OWNER:** Wedgeworth Realty, Inc.
- <u>REPRESENTING AGENT</u>:
- **GENERAL DISCUSSION:** Final plat is amending the lot line between lots 15 & 16. Recorded setbacks remain. Lots meet minimums for R-1.
- <u>VESTAVIA HILLS COMPREHENSIVE PLAN</u>: This request is consistent with the plan for low/medium density residential.

# • STAFF REVIEW AND RECOMMENDATION:

1. City Planner Review: I have looked at all of the relevant zoning / subdivision requirements related to this proposal, including application, notification, setbacks, area of lot development, etc. Notification has been sent to property owners pursuant to Alabama law. I have reviewed this request and find it does meet the minimum requirements of the proposed zoning.

# A RESURVEY OF LOTS 15 & 16, ALTADENA PARK SUBDIVISION

AS RECORDED IN MAP BOOK 229, PAGE 77, IN THE PROBATE OFFICE OF JEFFERSON COUNTY, ALABAMA

SITUATED IN SECTION 33, TOWNSHIP 18 SOUTH, RANGE 2 WEST, JEFFERSON COUNTY, ALABAMA

NOTE: THE PURPOSE OF THIS RESURVEY IS TO CHANGE THE DIVIDED LINE BETWEEN LOTS 15 & 16.

STATE OF ALABAMA COUNTY OF SHELBY

The undersigned, Carl Daniel Moore, a Registered Land Surveyor, State of Alabama, and Wedgworth Realty, Inc., owner, hereby certify that this plat or map was made pursuant to a survey made by said surveyor and that said survey and this plat or map were made at the instance of said owner; that this plat or map is a true and correct map of lands shown therein and known as A RESURVEY OF LOTS 15 & 16, ALTADENA PARK SUBDIVISION showing the subdivisions into which it is proposed to divide said lands, giving the length, and angles of the boundaries of each lot and its number, showing the streets, alleys and public grounds, giving the length, width and name of each street, as well as the number of each lot and block, showing the relations of the lands to the survey of ALTADENA PARK SUBDIVISION, as recorded in Map Book 229, Page 77 in the Office of the Judge of Probate, Jefferson County, Alabama, and that iron pins have been installed or found at all lot corners and curve points as shown and designated by small open circles on said plat or map. Said owner also certifies that it is the owner of said lands and that the same are not subject to any mortgage, except a mortgage with Metro Bank.