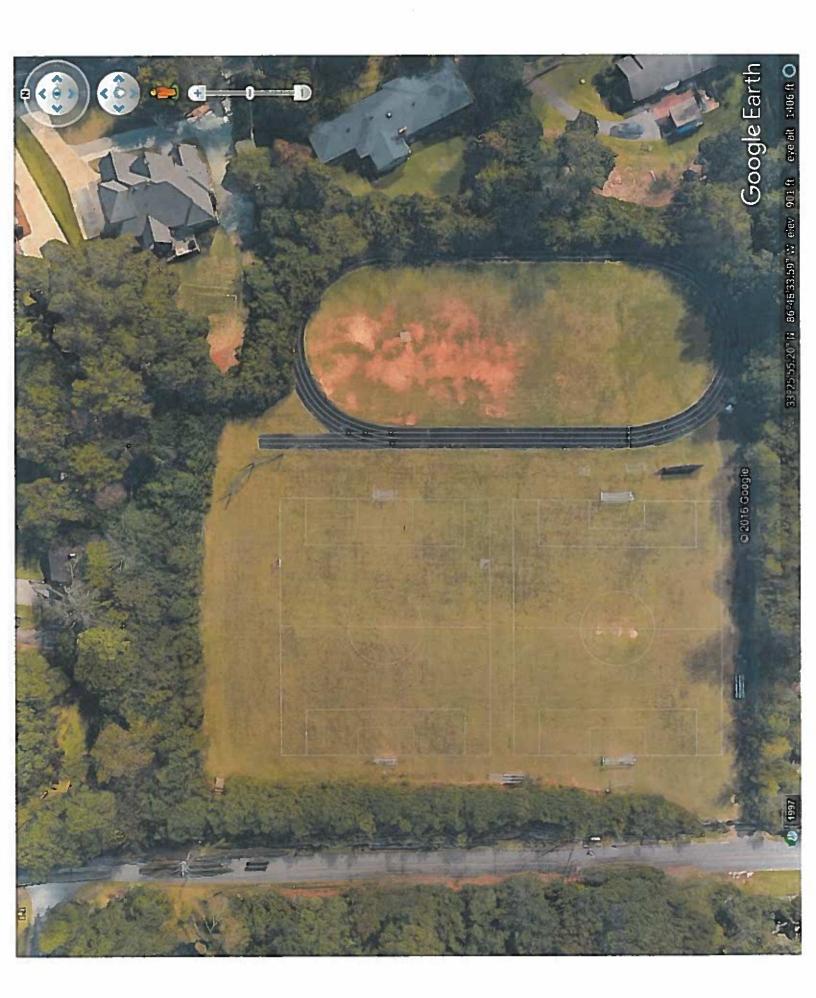

# SYNOPSIS AND STAFF RECOMMENDATION CONCERNING APPLICATION BEFORE THE PLANNING AND ZONING COMMISSION

Date: **AUGUST 10, 2017** 

- CASE: P-0717-35
- **REQUESTED ACTION:** Rezoning From Vestavia Hills Inst-1 to Vestavia Hills B-2 The Purpose Of A Sports Medicine & Fitness Institute With A Conditional Use For Outdoor Recreation
- ADDRESS/LOCATION: 2221 & 2301 Old Columbiana Rd.
- <u>APPLICANT/OWNER</u>: Continental Equity Corporation & Russell W. Polhemus
- **REPRESNTING AGENT:** Randy Brooks
- **GENERAL DISCUSSION:** Property consists of Sports Medicine & Fitness Institute and adjacent ballfields. Both properties are being sold and the proposed rezoning will bring both properties into current compliance with zoning regulations. The only change planned by the purchaser is the installation of light on the ball fields. While the ball fields are permitted under the institutional zoning the applicant has requested rezoning to bring all properties under one zone. Conditional use approval is required for outdoor recreation in a B-2 zone. A photometric plan is attached showing no light spillage on adjacent properties. As-built surveys are attached. The applicants have also included a list of permitted B-2 uses that they have agreed to have stricken.
- <u>VESTAVIA HILLS COMPREHENSIVE PLAN</u>: The request is consistent with the Comprehensive Plan for Neighborhood (recreational areas).