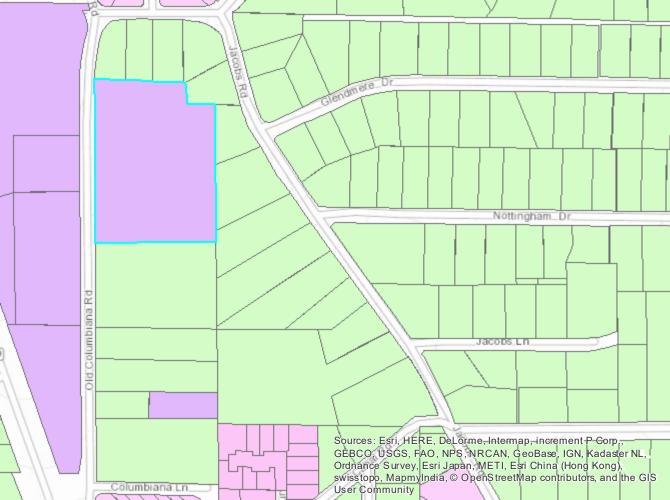

# **Rezoning/Conditional Use Recommendations:**

(3) P-0717-35 Continental Equity Corporation & Russell W. Polhemus Is Requesting Rezoning for 2221 & 2301 Old Columbiana Rd. from Vestavia Hills Inst-1 to Vestavia Hills B-2 The Purpose Of A Sports Medicine & Fitness Institute

Medicine & Fitness Institute With A Conditional Use For Outdoor Recreation For The Purpose Of Recreation, Fitness, and Sports Training.

Time of Adjournment.

# SYNOPSIS AND STAFF RECOMMENDATION CONCERNING APPLICATION BEFORE THE PLANNING AND ZONING COMMISSION

Date: **AUGUST 10, 2017** 

- CASE: P-0717-35
- **REQUESTED ACTION:** Rezoning From Vestavia Hills Inst-1 to Vestavia Hills B-2 The Purpose Of A Sports Medicine & Fitness Institute With A Conditional Use For Outdoor Recreation
- ADDRESS/LOCATION: 2221 & 2301 Old Columbiana Rd.
- <u>APPLICANT/OWNER</u>: Continental Equity Corporation & Russell W. Polhemus
- **REPRESNTING AGENT:** Randy Brooks
- **GENERAL DISCUSSION:** Property consists of Sports Medicine & Fitness Institute and adjacent ballfields. Both properties are being sold and the proposed rezoning will bring both properties into current compliance with zoning regulations. The only change planned by the purchaser is the installation of light on the ball fields. While the ball fields are permitted under the institutional zoning the applicant has requested rezoning to bring all properties under one zone. Conditional use approval is required for outdoor recreation in a B-2 zone. A photometric plan is attached showing no light spillage on adjacent properties. As-built surveys are attached. The applicants have also included a list of permitted B-2 uses that they have agreed to have stricken.
- <u>VESTAVIA HILLS COMPREHENSIVE PLAN</u>: The request is consistent with the Comprehensive Plan for Neighborhood (recreational areas).