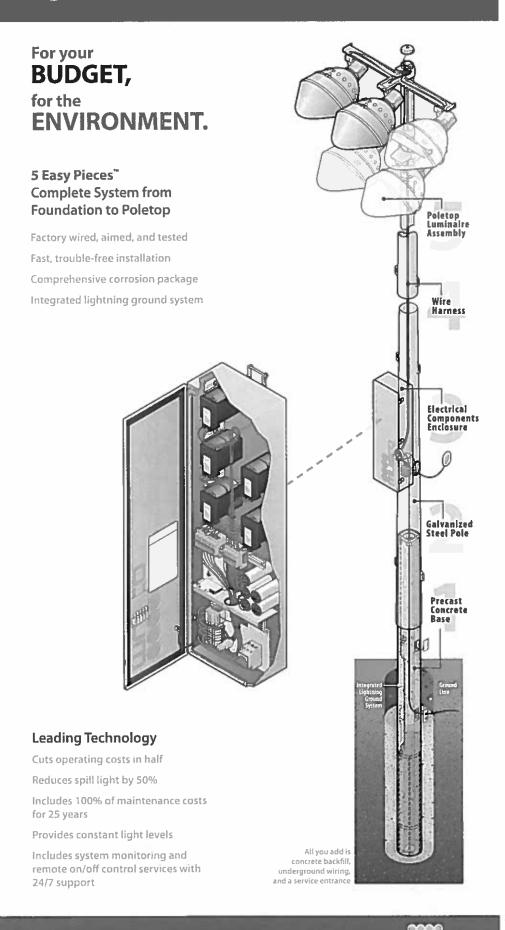

# SYNOPSIS AND STAFF RECOMMENDATION CONCERNING APPLICATION BEFORE THE PLANNING AND ZONING COMMISSION

Date: **AUGUST 10, 2017** 

- CASE: P-0717-35
- **REQUESTED ACTION:** Rezoning From Vestavia Hills Inst-1 to Vestavia Hills B-2 The Purpose Of A Sports Medicine & Fitness Institute With A Conditional Use For Outdoor Recreation
- ADDRESS/LOCATION: 2221 & 2301 Old Columbiana Rd.
- <u>APPLICANT/OWNER</u>: Continental Equity Corporation & Russell W. Polhemus
- **REPRESNTING AGENT:** Randy Brooks
- **GENERAL DISCUSSION:** Property consists of Sports Medicine & Fitness Institute and adjacent ballfields. Both properties are being sold and the proposed rezoning will bring both properties into current compliance with zoning regulations. The only change planned by the purchaser is the installation of light on the ball fields. While the ball fields are permitted under the institutional zoning the applicant has requested rezoning to bring all properties under one zone. Conditional use approval is required for outdoor recreation in a B-2 zone. A photometric plan is attached showing no light spillage on adjacent properties. As-built surveys are attached. The applicants have also included a list of permitted B-2 uses that they have agreed to have stricken.
- <u>VESTAVIA HILLS COMPREHENSIVE PLAN</u>: The request is consistent with the Comprehensive Plan for Neighborhood (recreational areas).