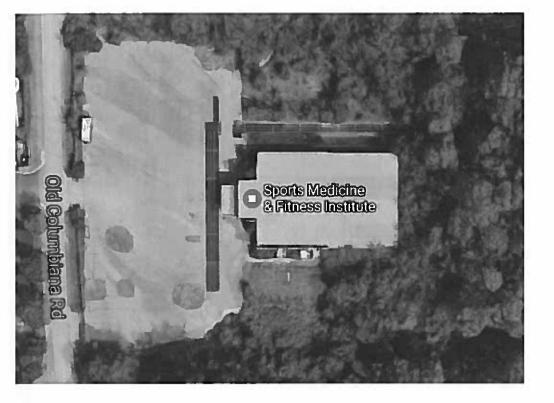

# SYNOPSIS AND STAFF RECOMMENDATION CONCERNING APPLICATION BEFORE THE PLANNING AND ZONING COMMISSION

Date: **AUGUST 10, 2017** 

- CASE: P-0717-35
- **REQUESTED ACTION:** Rezoning From Vestavia Hills Inst-1 to Vestavia Hills B-2 The Purpose Of A Sports Medicine & Fitness Institute With A Conditional Use For Outdoor Recreation
- ADDRESS/LOCATION: 2221 & 2301 Old Columbiana Rd.
- <u>APPLICANT/OWNER</u>: Continental Equity Corporation & Russell W. Polhemus
- **REPRESNTING AGENT:** Randy Brooks
- **GENERAL DISCUSSION:** Property consists of Sports Medicine & Fitness Institute and adjacent ballfields. Both properties are being sold and the proposed rezoning will bring both properties into current compliance with zoning regulations. The only change planned by the purchaser is the installation of light on the ball fields. While the ball fields are permitted under the institutional zoning the applicant has requested rezoning to bring all properties under one zone. Conditional use approval is required for outdoor recreation in a B-2 zone. A photometric plan is attached showing no light spillage on adjacent properties. As-built surveys are attached. The applicants have also included a list of permitted B-2 uses that they have agreed to have stricken.
- <u>VESTAVIA HILLS COMPREHENSIVE PLAN</u>: The request is consistent with the Comprehensive Plan for Neighborhood (recreational areas).