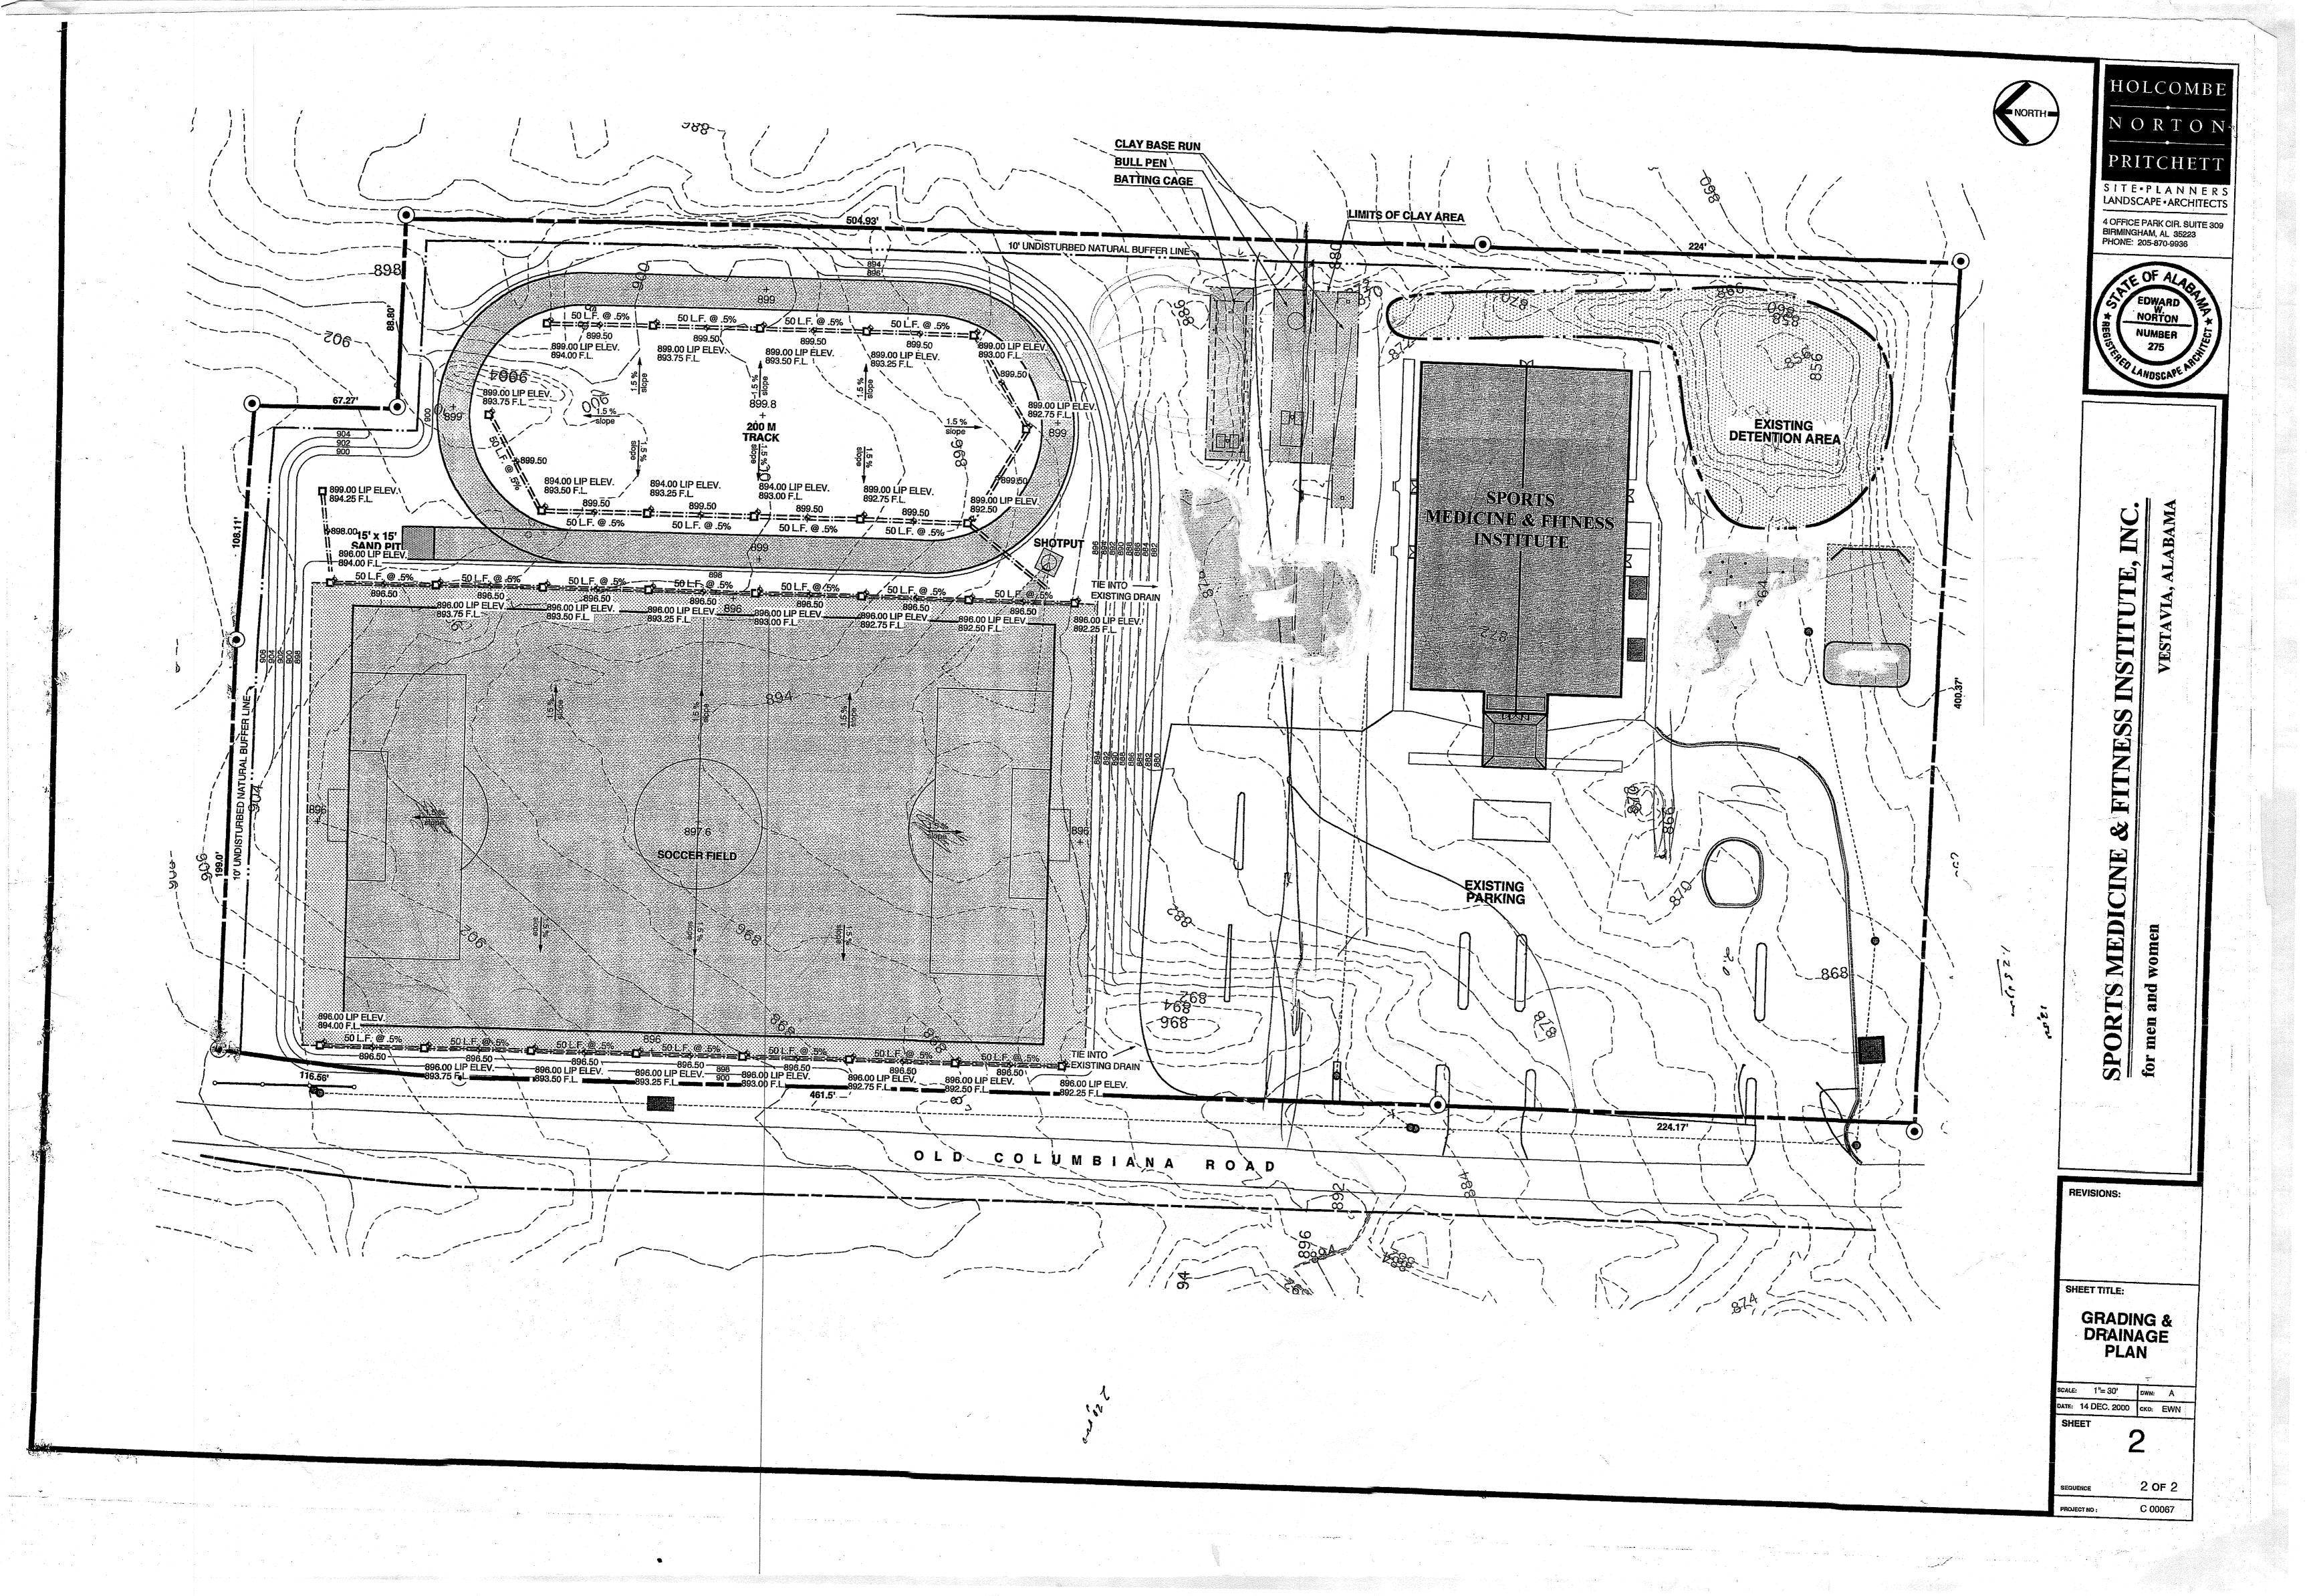

# SYNOPSIS AND STAFF RECOMMENDATION CONCERNING APPLICATION BEFORE THE PLANNING AND ZONING COMMISSION

Date: **AUGUST 10, 2017** 

- CASE: P-0717-35
- **REQUESTED ACTION:** Rezoning From Vestavia Hills Inst-1 to Vestavia Hills B-2 The Purpose Of A Sports Medicine & Fitness Institute With A Conditional Use For Outdoor Recreation
- ADDRESS/LOCATION: 2221 & 2301 Old Columbiana Rd.
- <u>APPLICANT/OWNER</u>: Continental Equity Corporation & Russell W. Polhemus
- **REPRESNTING AGENT:** Randy Brooks
- **GENERAL DISCUSSION:** Property consists of Sports Medicine & Fitness Institute and adjacent ballfields. Both properties are being sold and the proposed rezoning will bring both properties into current compliance with zoning regulations. The only change planned by the purchaser is the installation of light on the ball fields. While the ball fields are permitted under the institutional zoning the applicant has requested rezoning to bring all properties under one zone. Conditional use approval is required for outdoor recreation in a B-2 zone. A photometric plan is attached showing no light spillage on adjacent properties. As-built surveys are attached. The applicants have also included a list of permitted B-2 uses that they have agreed to have stricken.
- <u>VESTAVIA HILLS COMPREHENSIVE PLAN</u>: The request is consistent with the Comprehensive Plan for Neighborhood (recreational areas).