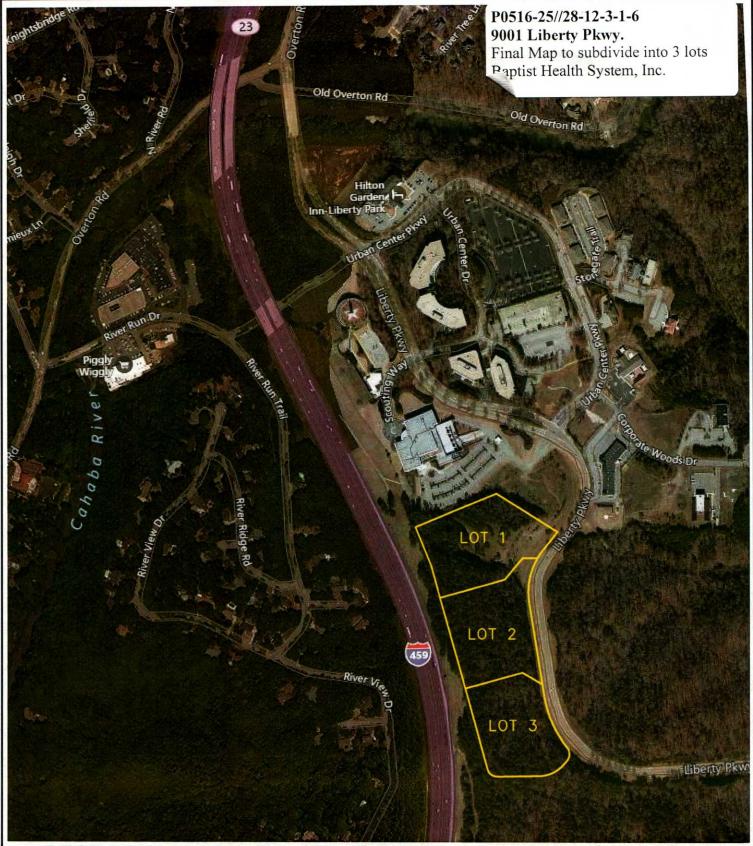

# SYNOPSIS AND STAFF RECOMMENDATION CONCERNING APPLICATION BEFORE THE PLANNING AND ZONING COMMISSION

Date: **MAY 12, 2016** 

- <u>CASE</u>: P-0516-25
- **REQUESTED ACTION:** Final Plat Approval for Healthsouth Headquarters Addition To Liberty Park
- ADDRESS/LOCATION: Liberty Parkway.
- **APPLICANT/OWNER:** Baptist Health System, Inc.
- REPRESNTING AGENT:
- **GENERAL DISCUSSION:** Applicant is seeking to create a 3 lot subdivision in Liberty Park for the new Healthsouth HQ. Only the NE corner of Lot 1 is in Vestavia Hills. Lots are zoned PB.

### P0516-25//28-12-3-1-6 9001 Liberty Pkwy.

II.

III.

IV.

VI.

Final Map to subdivide into 3 lots Baptist Health System, Inc. PB

P&Z Application Page 3

#### P0516-25//28-12-3-1-6 9001 Liberty Pkwy.

Final Map to subdivide into 3 lots Baptist Health System, Inc. PB

P&Z Application
Page 4

# VICINITY MAP FOR HEALTHSOUTH HEADQUARTERS ADDITION TO LIBERTY PARK

PREPARED BY:

WALTER SCHOEL ENGINEERING COMPANY, INC.

1001 22ND STREET SOUTH BIRMINGHAM, ALABAMA 35205 (205) 323-6166