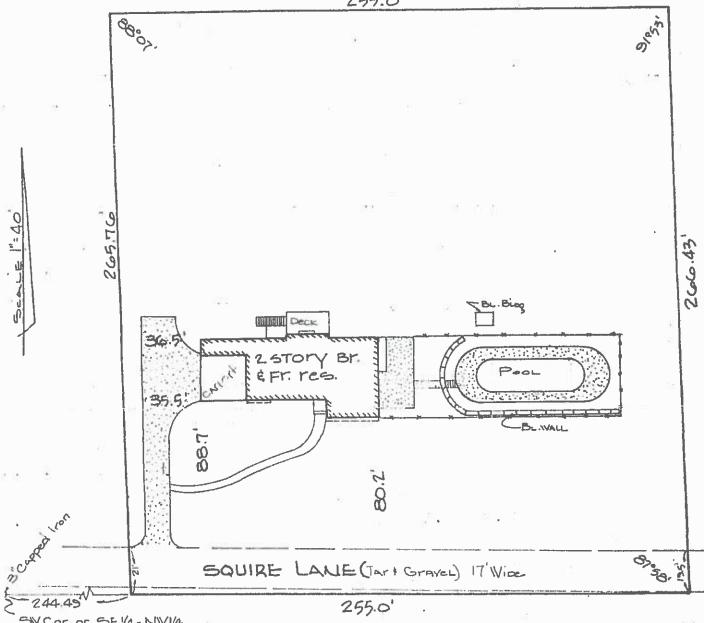

# 3533 Squire LANE

STATE OF ALABAMA)
JEFFERSON COUNTY)

1. Manuage D. Weygend, Deginece-Land Europer. Cortify that I have curveyed the land shown above; that there are no right-of-way, easements or joint driveways over or across said land visible on the surface except as shown; that there are no electric or telephone wires (excluding wires which serve the premises only) or structures or supports therefor, including poles, anchors and guy wires on or over said premises except as shown that there are no encroachments on said land except as shown that I have consulted the Federal Insurance Administration Flood Hazard Boundary Map and found that this property is not located in a special flood hazard area: that improvements are located as shown above and that the correct description is as follows:

Part of the SE<sub>5</sub> of the NW<sub>4</sub> of Section 28, Township 18 South, Range 2 West, more particularly described as follows: Common at the southwest corner of the SE<sub>5</sub> of NW<sub>4</sub> of Section 29, Township 18 South, Range 2 West, Jefferson County, Labour Tience and Long the south line of said 19-14 section a distance of 244.49 feet to the point of Lepinning: Theree continue cast along said south line a distance of 255 feet: thence at an angle to the left of 92<sup>0</sup>02' a distance of 266.43 feet: thence at an angle to the left of 38<sup>0</sup>07' a distance of 255 feet: thence at an angle to the left of 91<sup>0</sup>53' a distance of 265.76 feet to the point of beginning.

According to my s very of July 8, 1983.

Order No: 44089 Purc. Smith

Marchee D. Weygand-Reg / P.E. & I..S. #10373