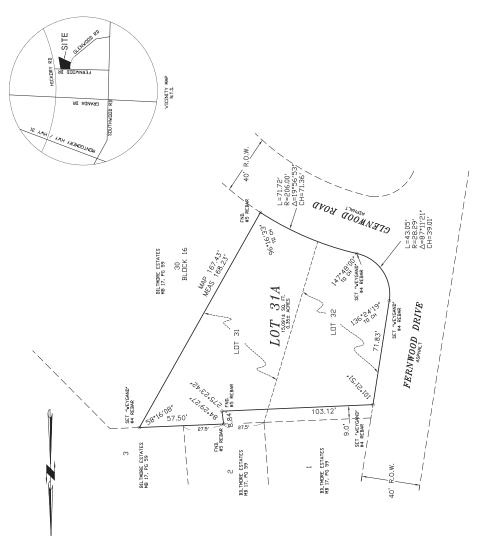

# SYNOPSIS AND STAFF RECOMMENDATION CONCERNING APPLICATION BEFORE THE PLANNING AND ZONING COMMISSION

Date: MAY 10, 2018

- <u>CASE</u>: P-0518-19
- **REQUESTED ACTION:** Final Plat Approval For Ferguson's Resurvey
- ADDRESS/LOCATION: 401 Fernwood Dr.
- **APPLICANT/OWNER:** Samuel C. Ferguson
- <u>REPRESENTING AGENT</u>:
- **GENERAL DISCUSSION:** Plat is to resurvey 2 lots into one lot so applicant may obtain a building permit. Lot meets in minimum requirement for an R-3 zoning.
- <u>VESTAVIA HILLS COMPREHENSIVE PLAN</u>: This request is consistent with the plan for medium density residential.

# FERGUSON'S RESURVEY

State of Alabama) Jefferson County)

BEING A RESURVEY OF LOTS 31 AND 33 OF BILTHORE ESTATES AS RECORDED IN MAP BOOK 17. PAGE 59
AS RECORDED IN HE OFFICE OF THE UDDEG OF PROBATE. LEFTERSON COUNTY. ALBANARAKCET THE NORTH 19 FEET
TAKEN EVENLY OF THE NORTH 310E OF LOT 32 AND THE NORTH 19 FEET TAKEN EVENLY OFF THE NORTH 310E
THAT OF LOT 51. WITCH LIES WEST OF A LINE BEGINNEN AT THE CENTER OF THE SOUTH LINE OF LOT 2 AND
THAT OF LOT 51. WITCH HES VIEW AND PARALLEL WITH THE WEST LINE OF SAID LOT 31.

SITUATED IN SECTION 19, TOWNSHIP 18 SOUTH, RANGE 2 WEST JEFFERSON COUNTY, ALABAMA

Ray Weygand, Reg. L.S. #24973 169 Oxmoor Road, Homewood, AL 35209 Phone:(205) 942-0086 Fax:(205) 942-0087 WEYGAND SURVEYORS, INC.