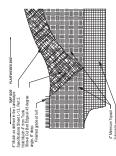

WALNUT HILL SURVEYING SOLUTIONS, INC. 2232 CANAMA VALLY DRIVE BUTTE M BRIMMOLAM, ALBANA 3232 (200), 261-6865

SHADES CREST ROAD

THIS PROPERTY IS IN ZONE "Y: OF THE FLOOD INSURANCE RATE MAP. COMMANNETY PANES. WANTER CONTRACTORY ALABAMA, IFFECT MAY CORRESPOND ANT OF SEPTIMENT ALABAMA, IFFECT MAY COMPANY ALABAMA, INFECT MAY COM

VINICITY MAP NOT TO SCALE

8 34180 FT (F) 1808 T WALNUT BRANCH ACREAGE 10,435 500 FT (f) WALNUT HILL (E) (13) 0 Mt 80 FT

(4) 10,602 SQ FT 30,000,00 (2) 10,810 SQ FT

CREEN SPRINGS HIGHWAY

(1) 10,812 5Q FT

OVERLOOK CREST MAP BOOK 210, PAGE 43 5

OVERLOOK CREST
A PROOF SHEET FOR THE OWNERS OF LITTS 1
THROUGH IS A RECEIVE FOR INSECUTATION