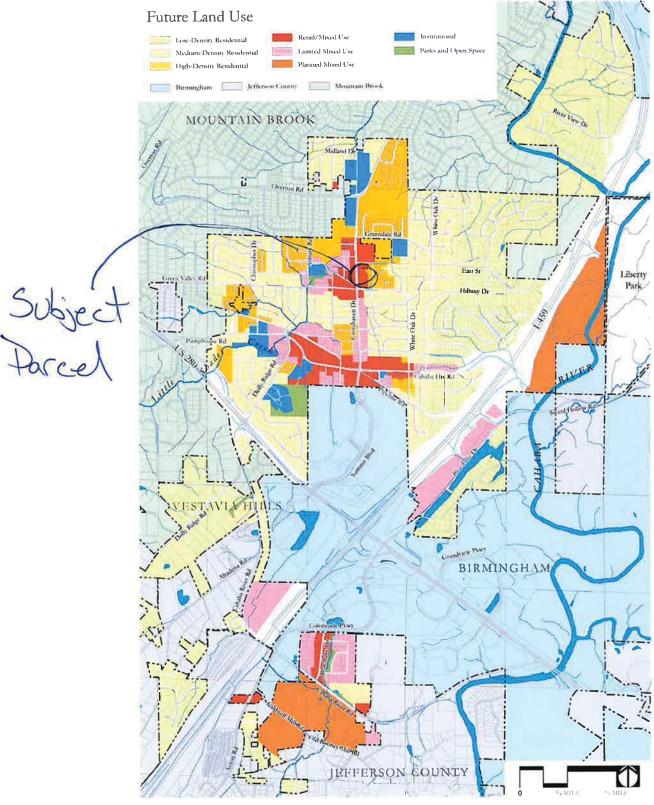

(4) **P-0119-02** Village Gardens, LLC Is Requesting **Rezoning** for **3945 Crosshaven Dr.**,

3955 & 3959 Wall St. from Vestavia Hills R-4 to Vestavia Hills B-2 For

The Purpose Of New Commercial Development.