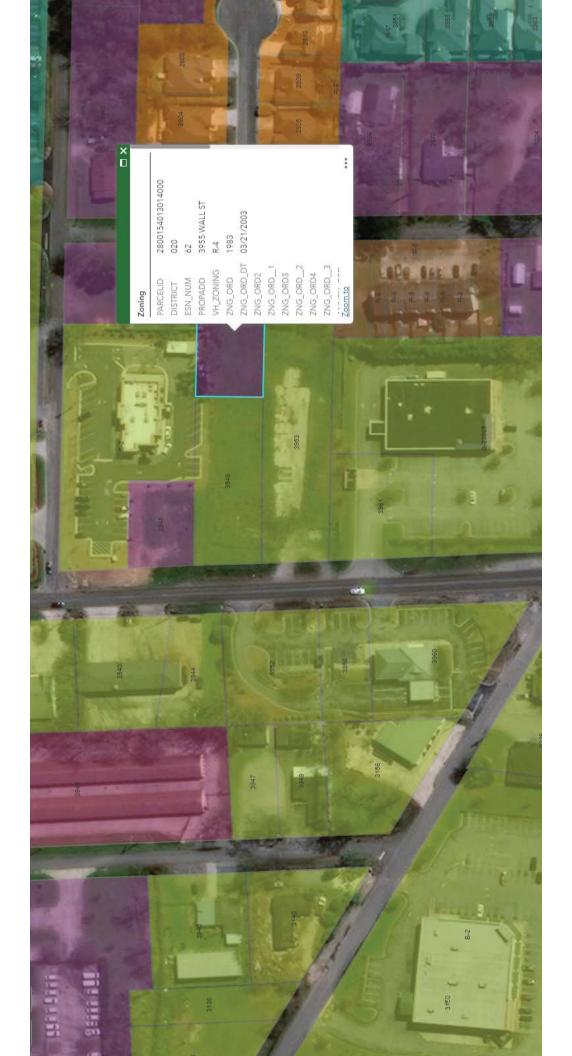

(4) **P-0119-02** Village Gardens, LLC Is Requesting **Rezoning** for **3945 Crosshaven Dr.**,

3955 & 3959 Wall St. from Vestavia Hills R-4 to Vestavia Hills B-2 For

The Purpose Of New Commercial Development.