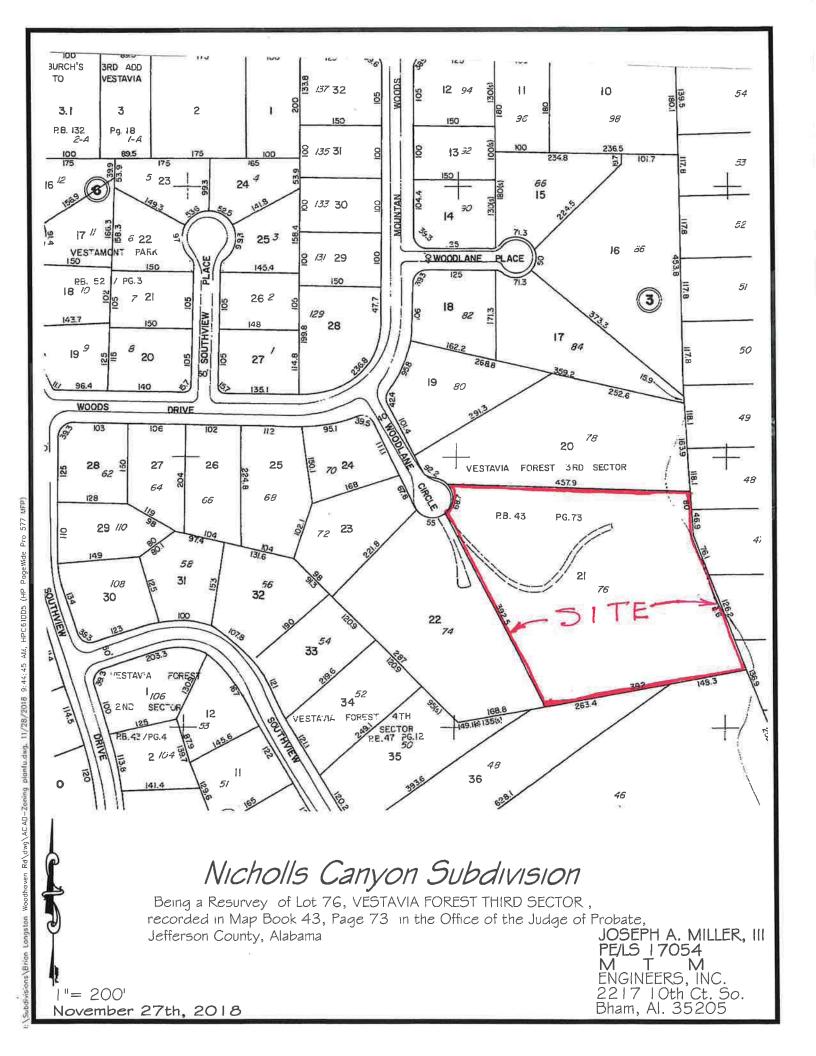

### **Consent Agenda**

(1) **P-1218-57** Suzanne Mosley Is Requesting **Final Plat Approval** For **Resurvey of Lot** 

**76 of Nicholls Canyon Subdivision on Woodlane Circle**. The Purpose for This Request Is to Subdivide Lot Into four Lots. The Property Is

Owned By Suzanne Mosley and Is Zoned Vestavia Hills R-2.

(2) P-1218-60 Wedgworth Reality, Inc. Is Requesting Final Plat Approval For

**Resurveying of Walnut Hill Subdivision.** The Purpose for This Request Is to Resurvey Lot at 1644 Shades Crest Road Into Thirteen Single Family Residential Lots. The Property Is Owned By Wedgworth Reality, Inc. and

# SYNOPSIS AND STAFF RECOMMENDATION CONCERNING APPLICATION BEFORE THE PLANNING AND ZONING COMMISSION

Date: **DECEMBER 13, 2018** 

• CASE: P-1218-57

• **REOUESTED ACTION:** Final Plat Approval For Resurvey Of Lots 76 of Nicholls Canyon Subdivision.

• ADDRESS/LOCATION: Woodlane Circle

• **APPLICANT/OWNER:** Suzanne Moseley

• **REPRESENTING AGENT:** Mike Moseley

- **GENERAL DISCUSSION:** Plat is to resurvey lot 76 into four lots (Lots 1, 2, 3, & 4). Lots will be accessed by a 40' private street. Lot 2 & Lot 4 will have new fire line easements for turnarounds, while, all existing easements will remain. The existing house on Lot 3 will remain. Covenants for the private street are attached.
- <u>VESTAVIA HILLS COMPREHENSIVE PLAN</u>: This request is consistent with the plan for medium density residential.

### • STAFF REVIEW AND RECOMMENDATION:

1. City Planner Review: I have looked at all of the relevant zoning / subdivision requirements related to this proposal, including application, notification, setbacks, area of lot development, etc. Notification has been sent to property owners pursuant to Alabama law. I have reviewed this request and find it does meet the minimum requirements of the proposed zoning.

City Planner Recommendation: No recommendation

**2.** City Engineer Review: No problems noted.

3. City Fire Marshal Review: No problems noted

4. **Building Safety Review:** No problems noted

P1218-57//2900361003021.000 2709 Woodlane Circle Final Map to divide into 4 lots Suzanne Mosley/Nicholls