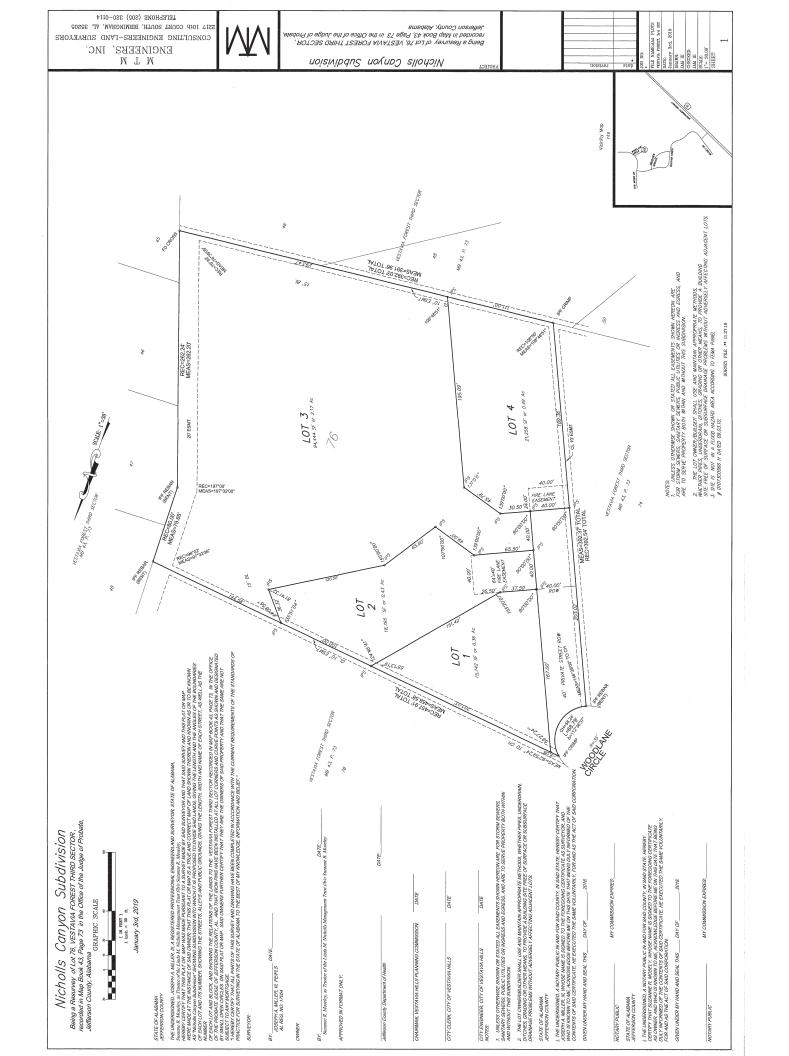

### **Consent Agenda**

(1) **P-1218-57** Suzanne Mosley Is Requesting **Final Plat Approval** For **Resurvey of Lot** 

**76 of Nicholls Canyon Subdivision on Woodlane Circle**. The Purpose for This Request Is to Subdivide Lot Into four Lots. The Property Is

Owned By Suzanne Mosley and Is Zoned Vestavia Hills R-2.

(2) P-1218-60 Wedgworth Reality, Inc. Is Requesting Final Plat Approval For

**Resurveying of Walnut Hill Subdivision.** The Purpose for This Request Is to Resurvey Lot at 1644 Shades Crest Road Into Thirteen Single Family Residential Lots. The Property Is Owned By Wedgworth Reality, Inc. and

# SYNOPSIS AND STAFF RECOMMENDATION CONCERNING APPLICATION BEFORE THE PLANNING AND ZONING COMMISSION

Date: **DECEMBER 13, 2018** 

• CASE: P-1218-57

• **REOUESTED ACTION:** Final Plat Approval For Resurvey Of Lots 76 of Nicholls Canyon Subdivision.

• ADDRESS/LOCATION: Woodlane Circle

• **APPLICANT/OWNER:** Suzanne Moseley

• **REPRESENTING AGENT:** Mike Moseley

- **GENERAL DISCUSSION:** Plat is to resurvey lot 76 into four lots (Lots 1, 2, 3, & 4). Lots will be accessed by a 40' private street. Lot 2 & Lot 4 will have new fire line easements for turnarounds, while, all existing easements will remain. The existing house on Lot 3 will remain. Covenants for the private street are attached.
- <u>VESTAVIA HILLS COMPREHENSIVE PLAN</u>: This request is consistent with the plan for medium density residential.

### • STAFF REVIEW AND RECOMMENDATION:

1. City Planner Review: I have looked at all of the relevant zoning / subdivision requirements related to this proposal, including application, notification, setbacks, area of lot development, etc. Notification has been sent to property owners pursuant to Alabama law. I have reviewed this request and find it does meet the minimum requirements of the proposed zoning.

City Planner Recommendation: No recommendation

**2.** City Engineer Review: No problems noted.

3. City Fire Marshal Review: No problems noted

4. **Building Safety Review:** No problems noted

P1218-57//2900361003021.000 2709 Woodlane Circle Final Map to divide into 4 lots Suzanne Mosley/Nicholls