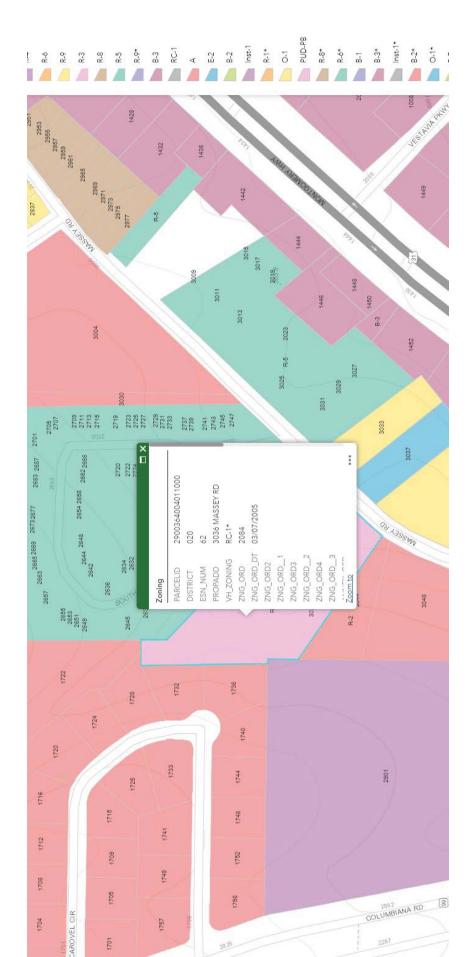

#### **Rezoning/Conditional Use Recommendations**

- (5) P-0519-22 Overton Investments, LLC Is Requesting Rezoning For 3038 Massey Rd. from Vestavia Hills RC-1 to Vestavia Hills R-9 For The Purpose Of New Residential Development.
- (6) P-0219-23 Catherine Waters Is Requesting Conditional Use Approval for A Home Occupation Located At 621 Liberty Lake Dr. The Property Is Owned By Catherine Waters and Is Zoned Vestavia Hills PR-1.
- (7) P-0519-24 Paul & Gail Ausbeck Is Requesting Rezoning For 1109 Winward Ln. from Vestavia Hills R-2 to Vestavia Hills R-9 For The Purpose Of New Residential Development.