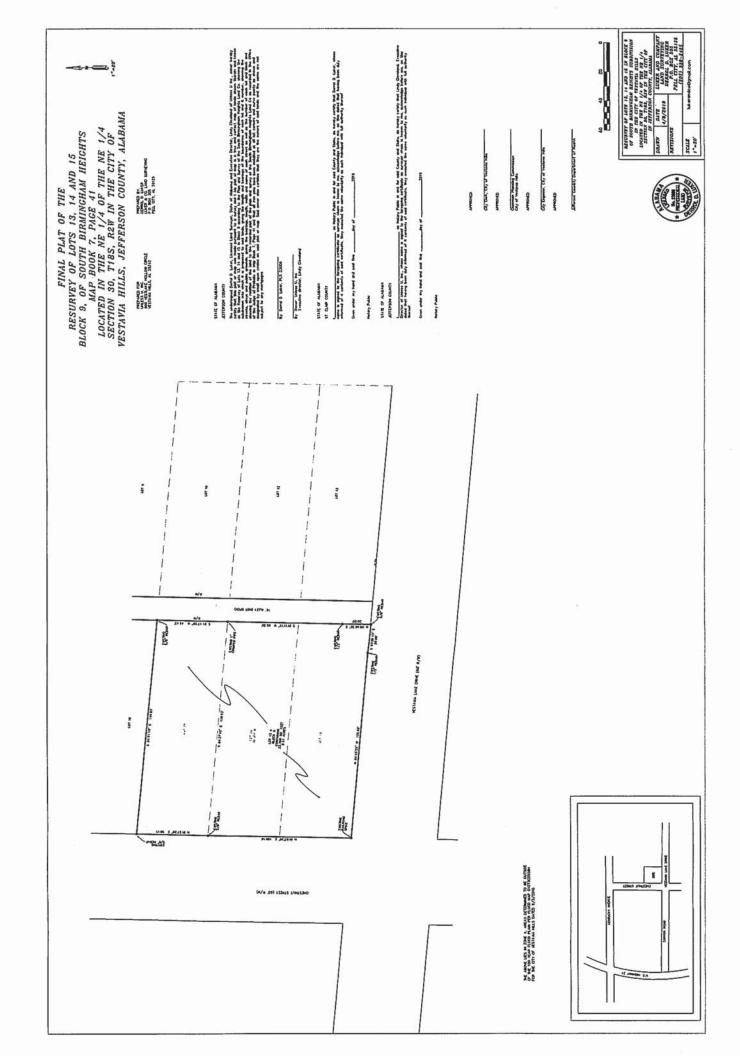

#### SYNOPSIS AND STAFF RECOMMENDATION CONCERNING APPLICATION BEFORE THE PLANNING AND ZONING COMMISSION

Date: **MAY 9, 2019** 

- <u>CASE</u>: P-0519-25
- **REQUESTED ACTION:** Final Plat Of The Resurvey Of Lots 13, 14, & 15 Block 9, Of South Birmingham Heights
- ADDRESS/LOCATION: 733 & 737 Chestnut Street
- **APPLICANT/OWNER:** Unless U
- **REPRESENTING AGENT**: N/A
- **GENERAL DISCUSSION:** Plat is to resurvey three lots in the South Birmingham Heights community. The applicant is seeking to merge Lots 13, 14, & 15 into one lot (Lot 13A). The applicant intends for these lots to be used for Unless U school activities. All existing easements will remain. The lots are currently zoned B-2.
- <u>VESTAVIA HILLS COMPREHENSIVE PLAN</u>: This request is consistent with the plan for general business district.

#### • STAFF REVIEW AND RECOMMENDATION:

1. City Planner Review: I have looked at all of the relevant zoning / subdivision requirements related to this proposal, including application, notification, setbacks, area of lot development, etc. Notification has been sent to property owners pursuant to Alabama law. I have reviewed this request and find it does meet the minimum requirements of the proposed zoning.

City Planner Recommendation: No recommendation

- **2. City Engineer Review:** No problems noted.
- 3. City Fire Marshal Review: No problems noted
- 4. **Building Safety Review:** No problems noted

#### P0519-25//2800302001006.000 733 & 737 Chestnut Street Final Map to combine lots

Unless U

P&Z Application Final Plat Approval Page 3

|      | CITY OF VESTAVIA HILLS                                                          | 21      |
|------|---------------------------------------------------------------------------------|---------|
|      | PLANNING AND ZONING COMMISSION                                                  | 2019    |
|      | FINAL MAP APPLICATION                                                           | APR     |
|      |                                                                                 | 22      |
| II.  | APPLICANT INFORMATION: (owner of property)                                      | T       |
|      | NAME: UNLESS U                                                                  |         |
|      | ADDRESS: 2017 Columbiana Rd                                                     | 2       |
|      | Birmingham, Al 352/6                                                            |         |
|      | MAILING ADDRESS (if different from above)                                       | 2       |
|      | Forg                                                                            | Mostion |
|      | PHONE NUMBER: Home (205) 215-5209 Office (205)                                  | 492-18  |
|      | NAME OF REPRESENTING ATTORNEY OR OTHER AGENT:                                   |         |
|      |                                                                                 |         |
| ***  | A CONTROL DE CALEGORIE                                                          |         |
| III. | ACTION REQUESTED                                                                |         |
|      | Final Plat Approval                                                             |         |
|      | A among a constant                                                              | o 4     |
|      | Explain reason for the request: Approval of Combini                             | 10      |
|      | _10+5-                                                                          |         |
|      | **if additional information is needed, please attached full description of requ | iest**  |
| IV.  | PROPERTY DESCRIPTION: (address, legal description, etc.)                        |         |
| 17.  |                                                                                 |         |
|      | Corner of chestnut street and le                                                | stavia  |
|      | Lake Drive. Lots 13, 14, 15                                                     |         |
|      | Property size: 150 feet X 150 feet. Acres:                                      |         |
|      |                                                                                 |         |