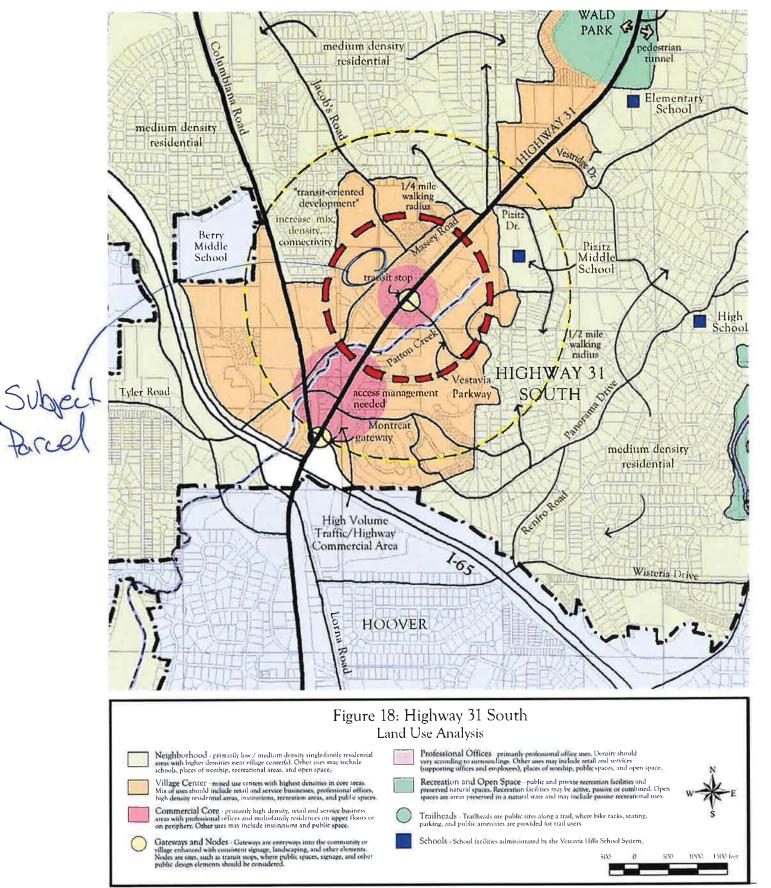

#### **Rezoning/Conditional Use Recommendations**

- (5) P-0519-22 Overton Investments, LLC Is Requesting Rezoning For 3038 Massey Rd. from Vestavia Hills RC-1 to Vestavia Hills R-9 For The Purpose Of New Residential Development.
- (6) P-0219-23 Catherine Waters Is Requesting Conditional Use Approval for A Home Occupation Located At 621 Liberty Lake Dr. The Property Is Owned By Catherine Waters and Is Zoned Vestavia Hills PR-1.
- (7) P-0519-24 Paul & Gail Ausbeck Is Requesting Rezoning For 1109 Winward Ln. from Vestavia Hills R-2 to Vestavia Hills R-9 For The Purpose Of New Residential Development.