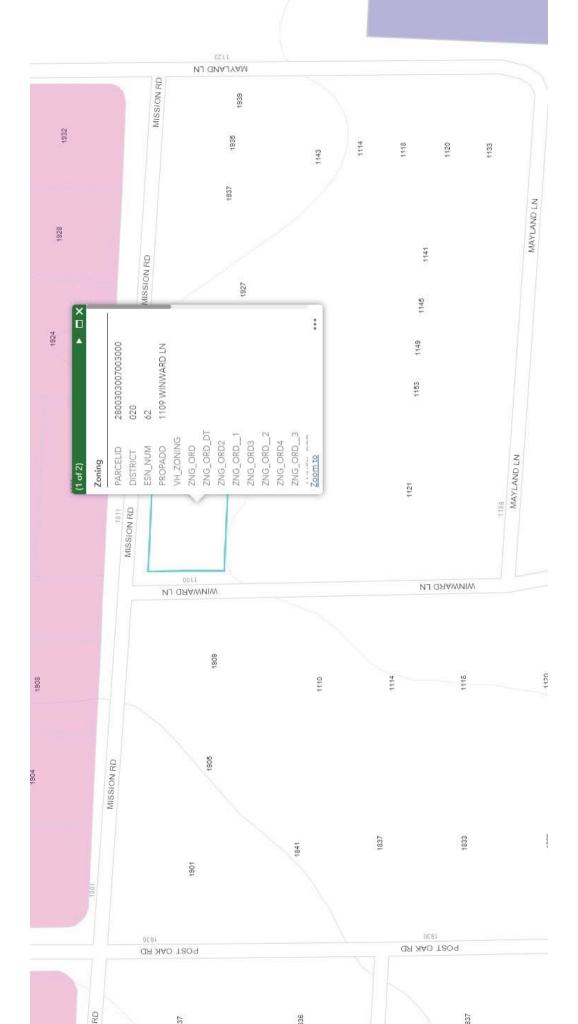

#### **Rezoning/Conditional Use Recommendations**

- (5) P-0519-22 Overton Investments, LLC Is Requesting Rezoning For 3038 Massey Rd. from Vestavia Hills RC-1 to Vestavia Hills R-9 For The Purpose Of New Residential Development.
- (6) P-0219-23 Catherine Waters Is Requesting Conditional Use Approval for A Home Occupation Located At 621 Liberty Lake Dr. The Property Is Owned By Catherine Waters and Is Zoned Vestavia Hills PR-1.
- (7) P-0519-24 Paul & Gail Ausbeck Is Requesting Rezoning For 1109 Winward Ln. from Vestavia Hills R-2 to Vestavia Hills R-9 For The Purpose Of New Residential Development.