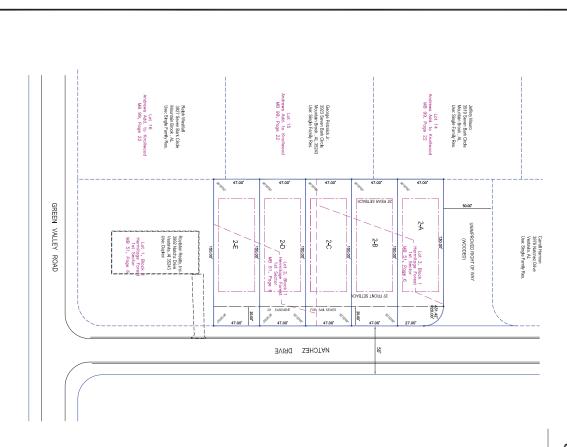

#### SYNOPSIS AND STAFF RECOMMENDATION CONCERNING APPLICATION BEFORE THE PLANNING AND ZONING COMMISSION

Date: MAY 9, 2019

- <u>CASE</u>: P-0519-28
- **REQUESTED ACTION:** Final Plat Approval To Resurvey Two Lots on Sunview Drive.
- ADDRESS/LOCATION: 3009 & 3017 Sunview Drive
- APPLICANT/OWNER: Sunview Partners, LLC
- **REPRESENTING AGENT:** Bob Easley
- <u>GENERAL DISCUSSION</u>: Plat will complete the Knollwood Court rezoning and dedicate Knollwood Ct. as a private street.

#### • STAFF REVIEW AND RECOMMENDATION:

**1. City Planner Review:** I have looked at all of the relevant zoning / subdivision requirements related to this proposal, including application, notification, setbacks, area of lot development, etc. Notification has been sent to property owners pursuant to Alabama law. I have reviewed this request and find it does meet the minimum requirements of the proposed zoning.

City Planner Recommendation: No recommendation

- 2. City Engineer Review: No problems noted.
- 3. City Fire Marshal Review: No problems noted
- 4. **Building Safety Review:** No problems noted

# KNOLLWOOD COURT

DATE: 23 April 2019 Being a subdivision of acreage situated in the SE 114 of the SW 114 Section 15, Township 18 South, Range 2 West, Jefferson County, Alabama

SCALE: 1" = 30"

OWNER/DEVELOPER: SUNVIEW PARTNERS, LLC

1914 18th AVENUE SOUTH BIRMINGHAM ALABAMA 35205 (205) 865-1197 CONTACT: Bobby Adams

SURVEYOR: ALABAMA ENGINEERING COMPANY, INC.

1214 ALFORD AVENUE, SUITE 200 HOOVER, ALABAMA 35226 (205) 803-2161 CONTACT: Bob Easley

LOT 12 KNOLLWOOD TRACE

VICINITY MAP

PERENDIQUESIA ERESPECTATIONS PROBLEM CONTROL PROPERTY OF THE PERENDICATION OF THE PERENDICATION OF THE TOTAL STATE OF THE PERENDICATION OF THE TOTAL STATE OF THE PERENDICATION OF THE TOTAL STATE OF THE PERENDICATION OF THE PROPERTY OF THE PERENDICATION OF THE PROPERTY OF THE PR