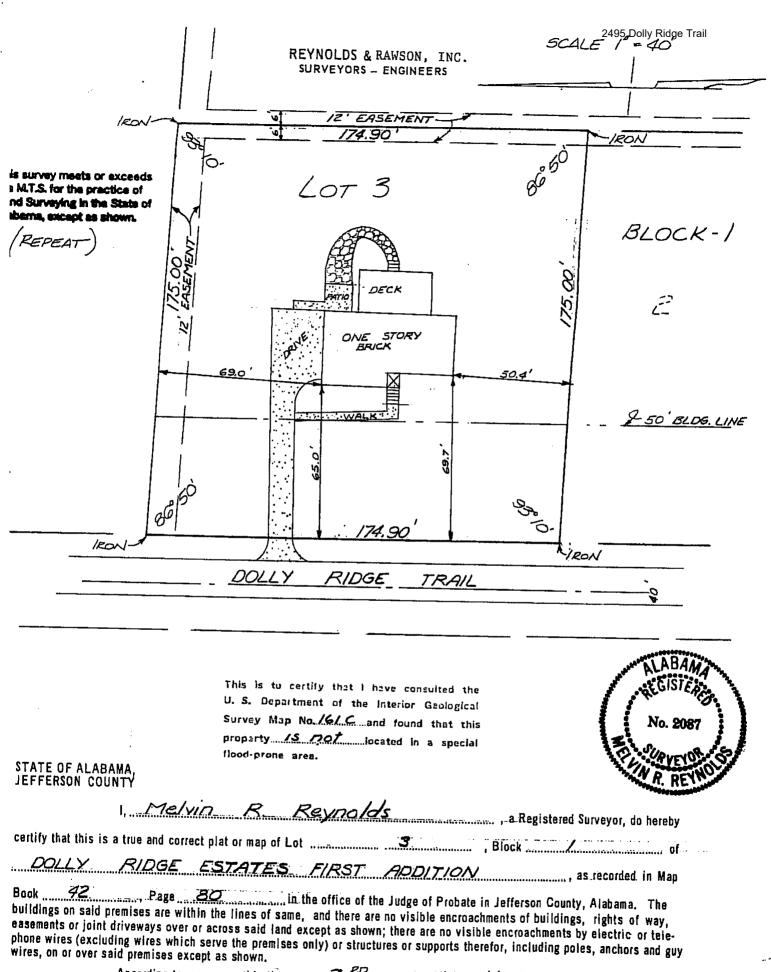

Approximate date for enrolling students in Vestavia Hills City Schools if above response is "yes". Conor: K5 2021-22 school year, Jolee: K5 2024-25 school year

2495 Dolly Ridge Trail

Ν

Vestavia\_Hills\_City\_Limits