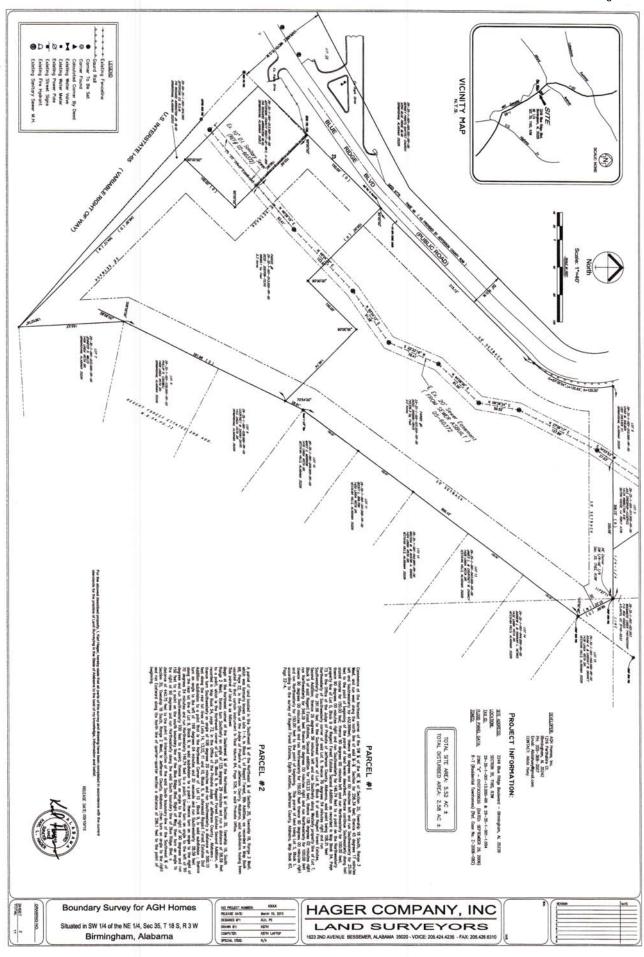

## 3:00 PM

Call to Order – George Pierce

Approval of Minutes - October 17, 2019

- Annexation 2601 Fargo Drive; Lot 6, Blk 2, Twin Branch Estates, South Sector; Tingting Dong
- Annexation 3652 Altadena Drive; Lot 4, Altadena Acres; Edgar and Cathey Davis
- Annexation 2520 Skyland Drive; Lot 11, Blk 2, Dolly Ridge Estates; Keavy and Nathan Ladner
- Annexation 2495 Dolly Ridge Trail; Lot 3, Blk 1, Dolly Ridge Estates, 1<sup>st</sup> Add; Patrick and Ellen Pantazis
- Annexation 2758 and 2764 Rocky Ridge Road and 2768 Misty Lane; Tamworth Development (*for construction of five single-family residences*)
- Annexation 2245 and 2249 Blue Ridge Blvd; Taylor Burton and Donald and Alicia Huey; *(for construction of 38 townhomes)*