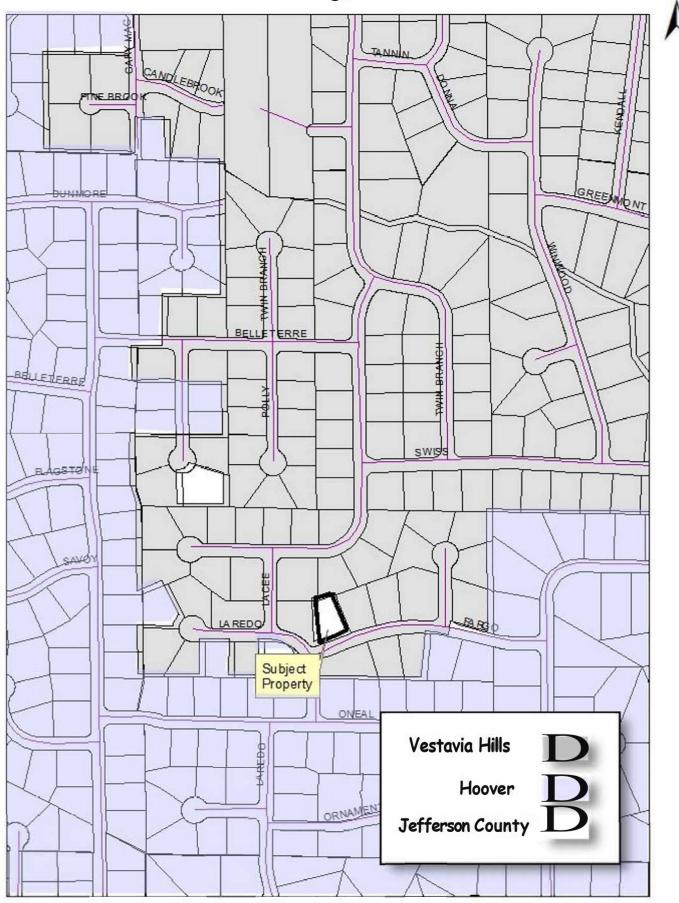

Location: 2601 Fargo Drive

**Engineering; Public Services** 

Date: 3/20/2020 Antials: Chrody

**2601 Fargo Drive** – no concerns noted; roadway and valley gutter are in good condition; property is already within a City maintenance area.

## EXHIBIT "A"

| LOT:                     | 6          |              |                     |                      |        |
|--------------------------|------------|--------------|---------------------|----------------------|--------|
| BLOCK:                   | 2          |              |                     |                      |        |
| SURVEY:                  | South      | Sector       |                     |                      |        |
| RECORDED I<br>PROBATE OF | N MAP BOOK | 85<br>fersor | , PAGE<br>_ COUNTY, | <u>39</u> , alabama. | IN THE |