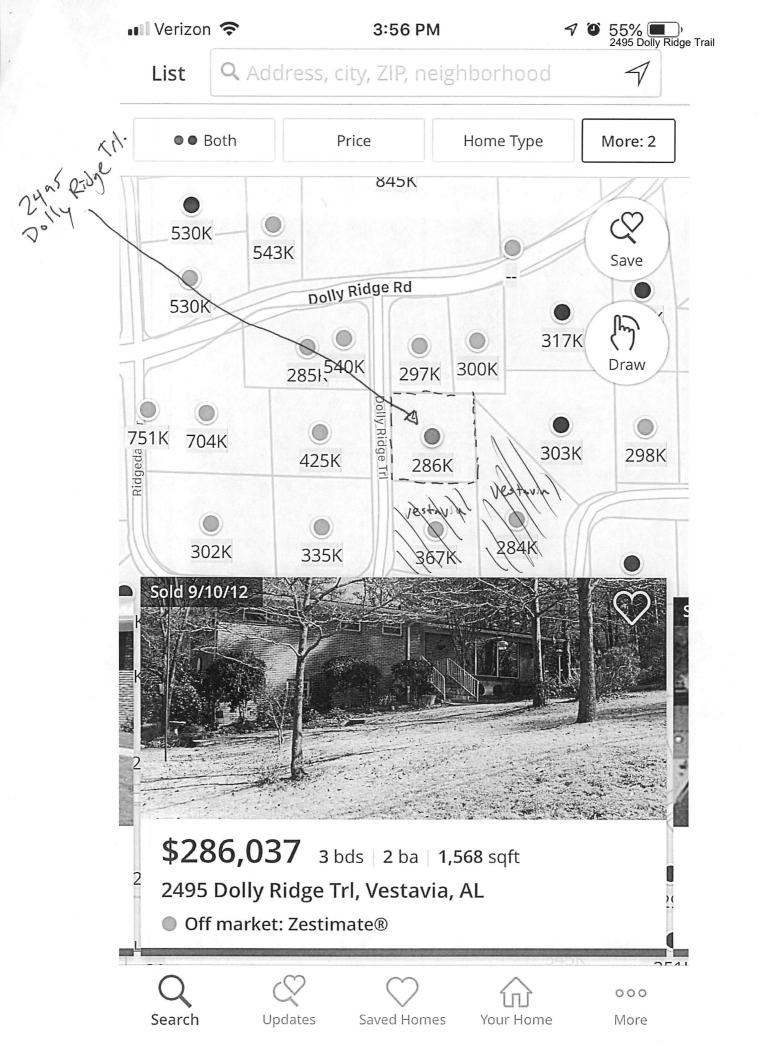

Approximate date for enrolling students in Vestavia Hills City Schools if above response is "yes". Conor: K5 2021-22 school year, Jolee: K5 2024-25 school year

2495 Dolly Ridge Trail

Ν

Vestavia\_Hills\_City\_Limits