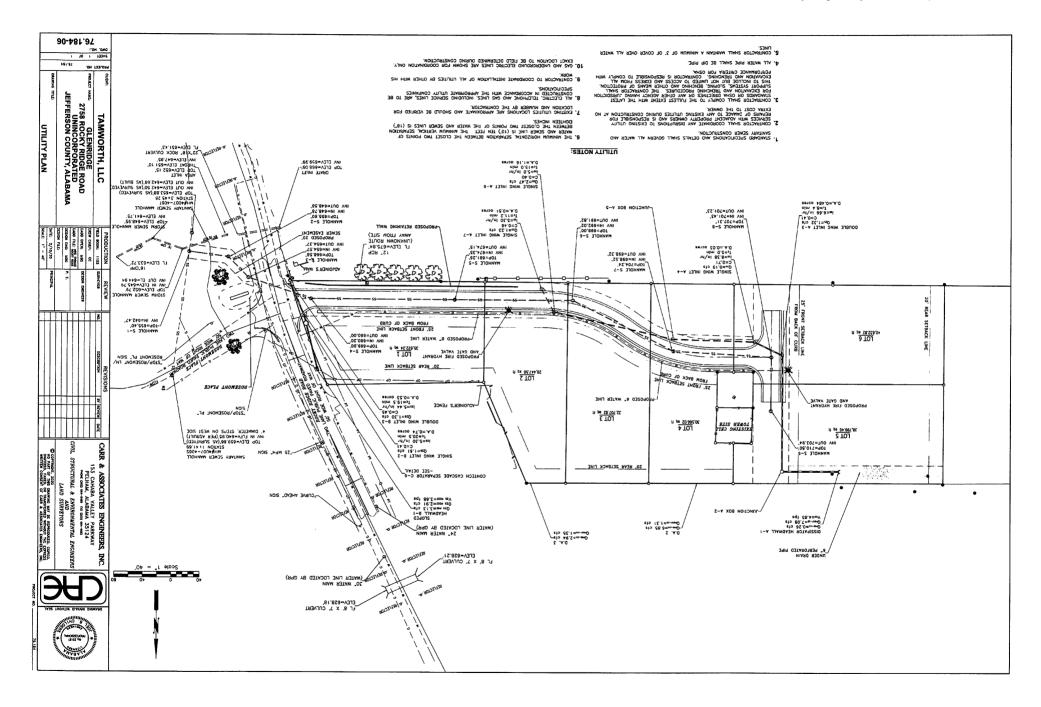

## 3:00 PM

Call to Order – George Pierce

Approval of Minutes - October 17, 2019

- Annexation 2601 Fargo Drive; Lot 6, Blk 2, Twin Branch Estates, South Sector; Tingting Dong
- Annexation 3652 Altadena Drive; Lot 4, Altadena Acres; Edgar and Cathey Davis
- Annexation 2520 Skyland Drive; Lot 11, Blk 2, Dolly Ridge Estates; Keavy and Nathan Ladner
- Annexation 2495 Dolly Ridge Trail; Lot 3, Blk 1, Dolly Ridge Estates, 1<sup>st</sup> Add; Patrick and Ellen Pantazis
- Annexation 2758 and 2764 Rocky Ridge Road and 2768 Misty Lane; Tamworth Development (*for construction of five single-family residences*)
- Annexation 2245 and 2249 Blue Ridge Blvd; Taylor Burton and Donald and Alicia Huey; *(for construction of 38 townhomes)*