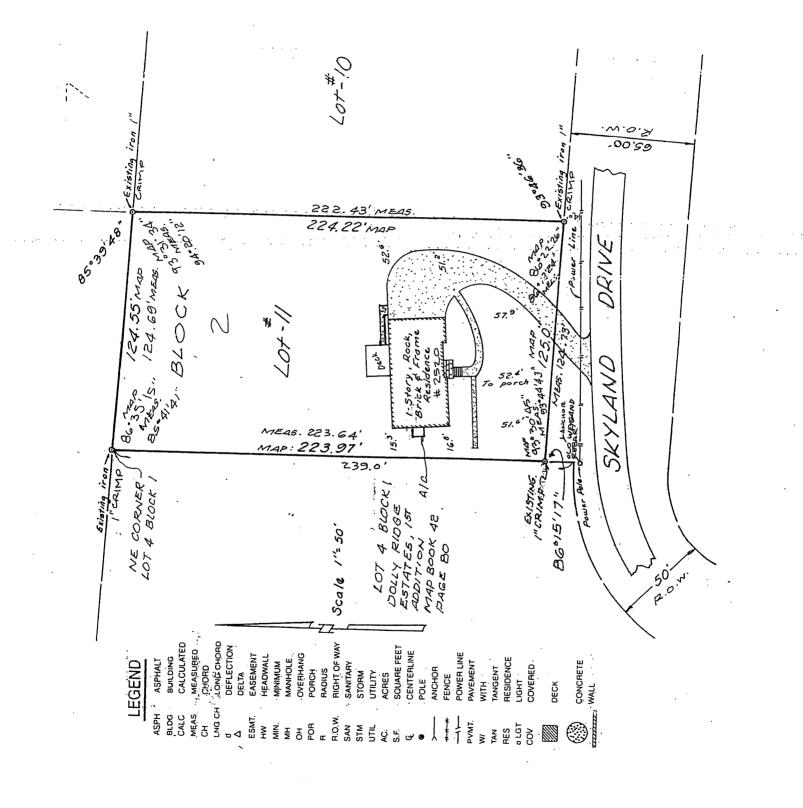

## EXHIBIT "A"

LOT: 11

BLOCK: 2

SURVEY: Dolly Ridge Ests map book 47, page 66

RECORDED IN MAP BOOK 47, PAGE 66 IN THE PROBATE OFFICE OF Jefferson

COUNTY, ALABAMA.

COUNTY ZONING: E-2

COMPATIBLE CITY ZONING: R-1

LEGAL DESCRIPTION (METES AND BOUNDS):

Lot 11 Block 2 Dolly Ridge Estates - Second Addition

Note - attached 2009 survey also mentions Jefferson County Map Book 76, Page 82 and Map Book 42, Page 80.

IN WITNESS WHEREOF, the undersigned have hereunto set their hands and seals, or caused these presents to be executed by their duly authorized representatives, with full authority.