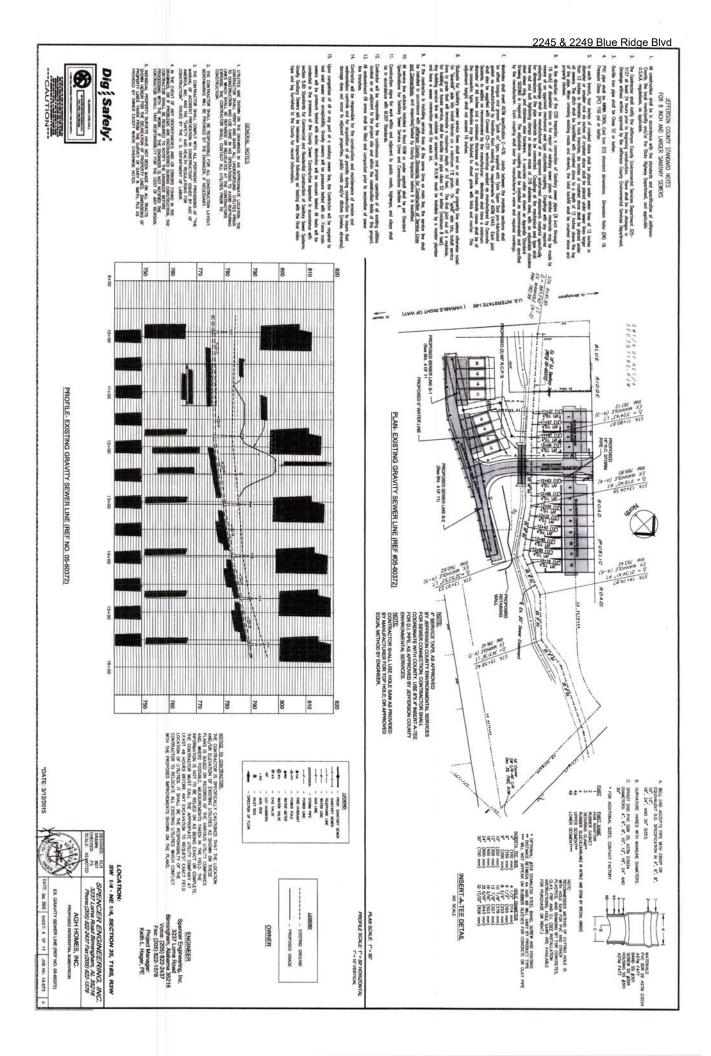

## 3:00 PM

Call to Order – George Pierce

Approval of Minutes - October 17, 2019

- Annexation 2601 Fargo Drive; Lot 6, Blk 2, Twin Branch Estates, South Sector; Tingting Dong
- Annexation 3652 Altadena Drive; Lot 4, Altadena Acres; Edgar and Cathey Davis
- Annexation 2520 Skyland Drive; Lot 11, Blk 2, Dolly Ridge Estates; Keavy and Nathan Ladner
- Annexation 2495 Dolly Ridge Trail; Lot 3, Blk 1, Dolly Ridge Estates, 1<sup>st</sup> Add; Patrick and Ellen Pantazis
- Annexation 2758 and 2764 Rocky Ridge Road and 2768 Misty Lane; Tamworth Development (*for construction of five single-family residences*)
- Annexation 2245 and 2249 Blue Ridge Blvd; Taylor Burton and Donald and Alicia Huey; *(for construction of 38 townhomes)*