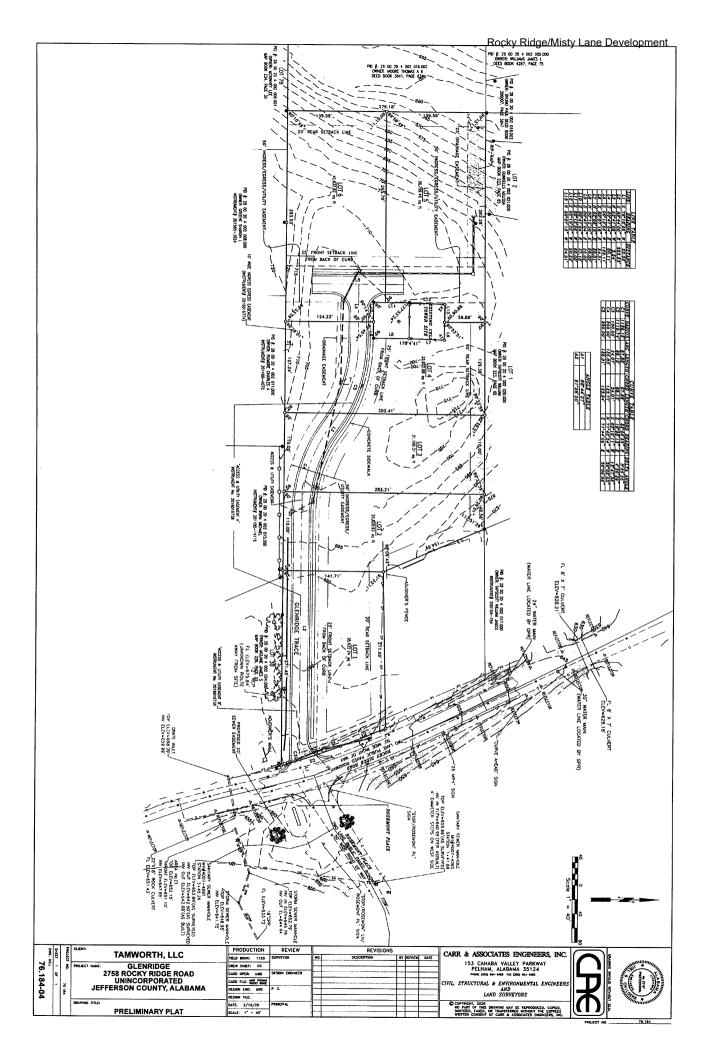

## 3:00 PM

Call to Order – George Pierce

Approval of Minutes - October 17, 2019

- Annexation 2601 Fargo Drive; Lot 6, Blk 2, Twin Branch Estates, South Sector; Tingting Dong
- Annexation 3652 Altadena Drive; Lot 4, Altadena Acres; Edgar and Cathey Davis
- Annexation 2520 Skyland Drive; Lot 11, Blk 2, Dolly Ridge Estates; Keavy and Nathan Ladner
- Annexation 2495 Dolly Ridge Trail; Lot 3, Blk 1, Dolly Ridge Estates, 1<sup>st</sup> Add; Patrick and Ellen Pantazis
- Annexation 2758 and 2764 Rocky Ridge Road and 2768 Misty Lane; Tamworth Development (*for construction of five single-family residences*)
- Annexation 2245 and 2249 Blue Ridge Blvd; Taylor Burton and Donald and Alicia Huey; *(for construction of 38 townhomes)*