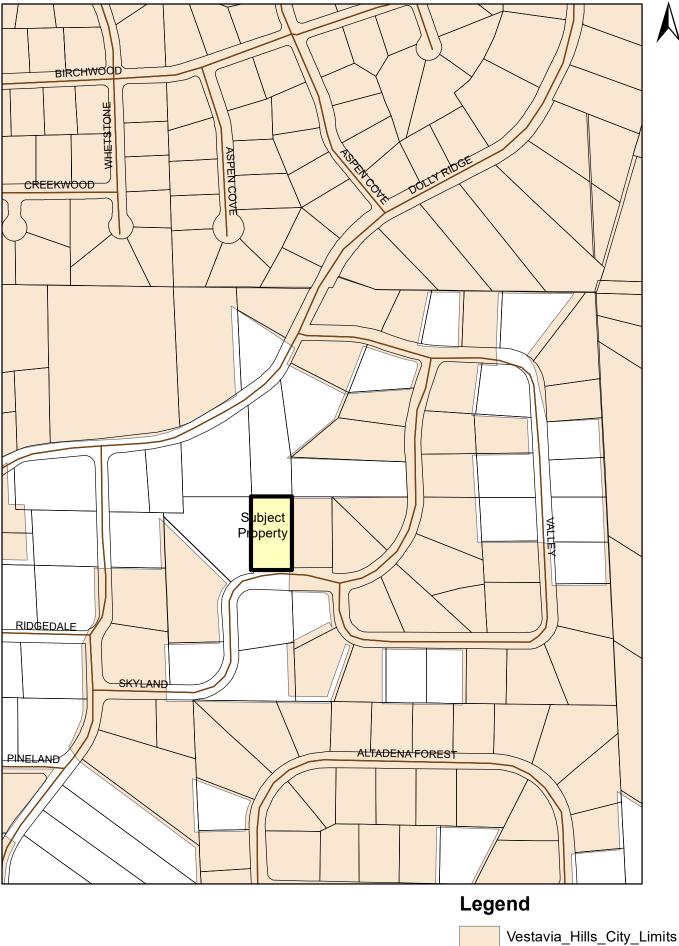

## 2520 Skyland Drive

| 2/1 | 1/20 | 120 |
|-----|------|-----|
|     |      |     |

Untitled Page

| [ 111-C- ]          | 25<br>Baths: <b>2.0</b> | 20 Skyland Drive<br>H/C Sqft: <b>1,794</b> |
|---------------------|-------------------------|--------------------------------------------|
| 18-034.0            | Bed Rooms: 3            | . Land Sch: G1                             |
| Land: 154,000       | Imp: 107,800            | Total: 261,800                             |
| Acres: <b>0.000</b> | Sales Info: 02/0        | 01/2009 \$213,500                          |
|                     |                         |                                            |

Location: 2520 Skyland Drive

**Engineering; Public Services** 

Date: 3/20/2020 Initials: BADDY

**2520 Skyland Drive** -- no significant concerns noted; roadway is narrow and has no gutter. This area will continue to be a split maintenance responsibility with Jefferson County.

## EXHIBIT "A"

LOT: 11

BLOCK: 2

SURVEY: Dolly Ridge Ests map book 47, page 66

RECORDED IN MAP BOOK 47, PAGE 66 IN THE PROBATE OFFICE OF Jefferson

COUNTY, ALABAMA.

COUNTY ZONING: E-2

COMPATIBLE CITY ZONING: R-1

LEGAL DESCRIPTION (METES AND BOUNDS):

Lot 11 Block 2 Dolly Ridge Estates - Second Addition

Note - attached 2009 survey also mentions Jefferson County Map Book 76, Page 82 and Map Book 42, Page 80.

IN WITNESS WHEREOF, the undersigned have hereunto set their hands and seals, or caused these presents to be executed by their duly authorized representatives, with full authority.