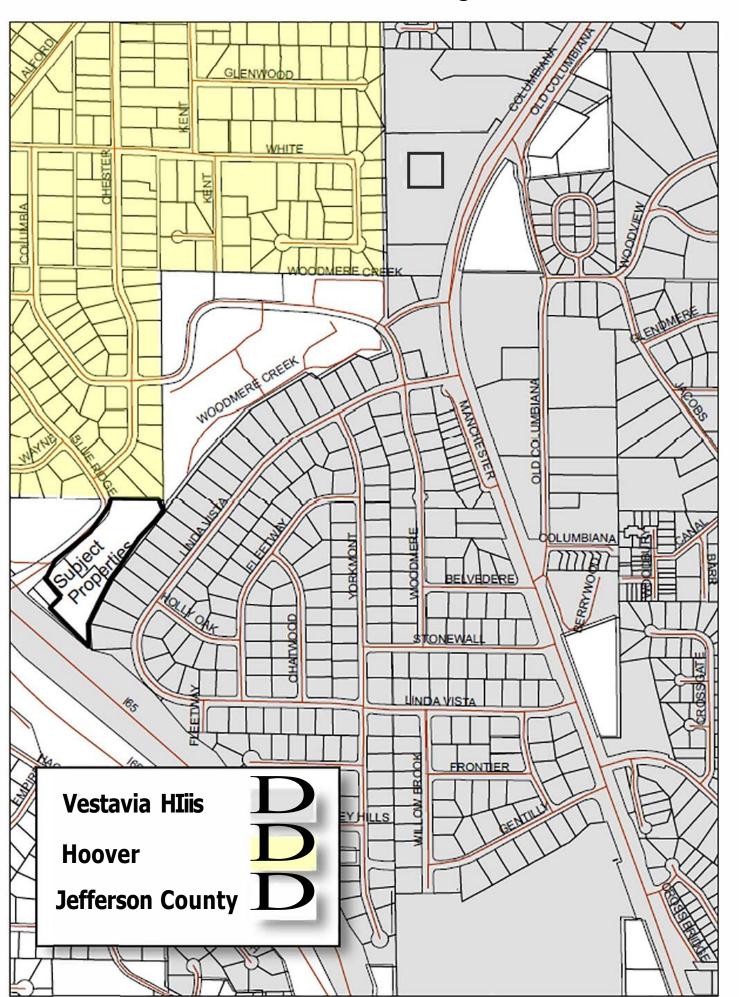

## 3:00 PM

Call to Order – George Pierce

Approval of Minutes - October 17, 2019

- Annexation 2601 Fargo Drive; Lot 6, Blk 2, Twin Branch Estates, South Sector; Tingting Dong
- Annexation 3652 Altadena Drive; Lot 4, Altadena Acres; Edgar and Cathey Davis
- Annexation 2520 Skyland Drive; Lot 11, Blk 2, Dolly Ridge Estates; Keavy and Nathan Ladner
- Annexation 2495 Dolly Ridge Trail; Lot 3, Blk 1, Dolly Ridge Estates, 1<sup>st</sup> Add; Patrick and Ellen Pantazis
- Annexation 2758 and 2764 Rocky Ridge Road and 2768 Misty Lane; Tamworth Development (*for construction of five single-family residences*)
- Annexation 2245 and 2249 Blue Ridge Blvd; Taylor Burton and Donald and Alicia Huey; *(for construction of 38 townhomes)*