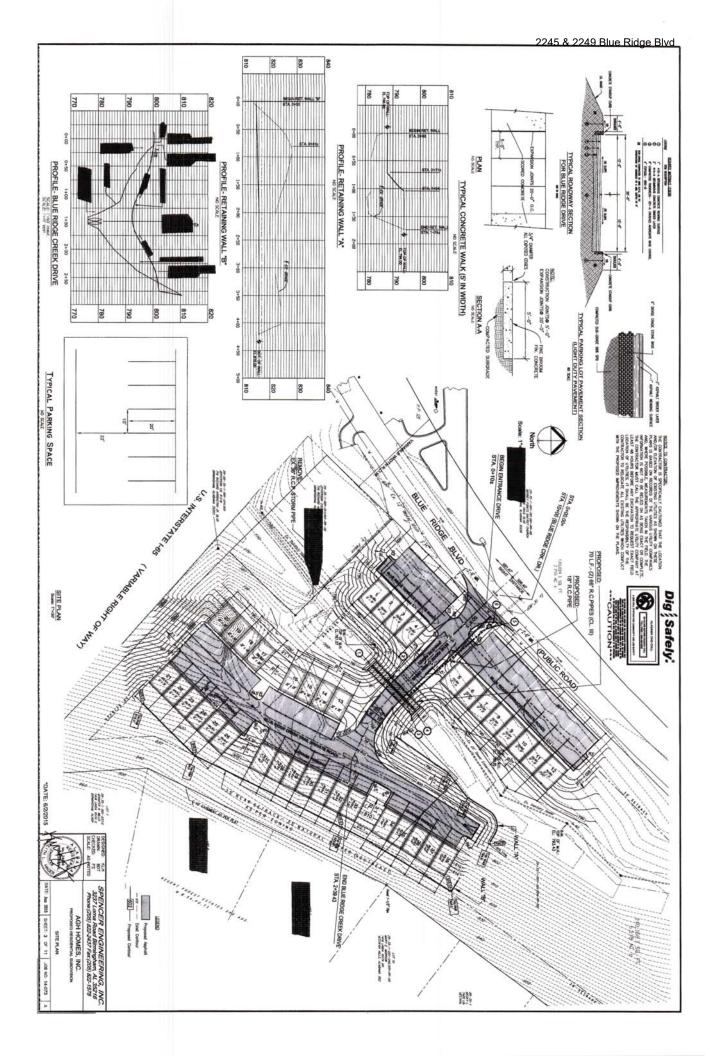

## 3:00 PM

Call to Order – George Pierce

Approval of Minutes - October 17, 2019

- Annexation 2601 Fargo Drive; Lot 6, Blk 2, Twin Branch Estates, South Sector; Tingting Dong
- Annexation 3652 Altadena Drive; Lot 4, Altadena Acres; Edgar and Cathey Davis
- Annexation 2520 Skyland Drive; Lot 11, Blk 2, Dolly Ridge Estates; Keavy and Nathan Ladner
- Annexation 2495 Dolly Ridge Trail; Lot 3, Blk 1, Dolly Ridge Estates, 1<sup>st</sup> Add; Patrick and Ellen Pantazis
- Annexation 2758 and 2764 Rocky Ridge Road and 2768 Misty Lane; Tamworth Development (*for construction of five single-family residences*)
- Annexation 2245 and 2249 Blue Ridge Blvd; Taylor Burton and Donald and Alicia Huey; *(for construction of 38 townhomes)*