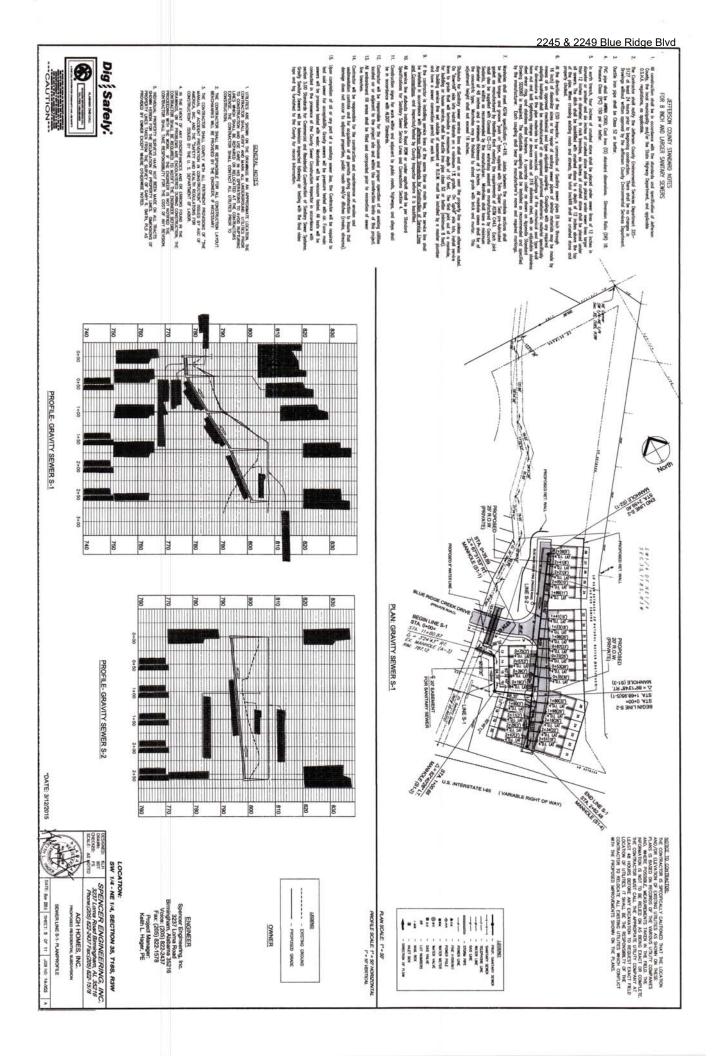

## 3:00 PM

Call to Order – George Pierce

Approval of Minutes - October 17, 2019

- Annexation 2601 Fargo Drive; Lot 6, Blk 2, Twin Branch Estates, South Sector; Tingting Dong
- Annexation 3652 Altadena Drive; Lot 4, Altadena Acres; Edgar and Cathey Davis
- Annexation 2520 Skyland Drive; Lot 11, Blk 2, Dolly Ridge Estates; Keavy and Nathan Ladner
- Annexation 2495 Dolly Ridge Trail; Lot 3, Blk 1, Dolly Ridge Estates, 1<sup>st</sup> Add; Patrick and Ellen Pantazis
- Annexation 2758 and 2764 Rocky Ridge Road and 2768 Misty Lane; Tamworth Development (*for construction of five single-family residences*)
- Annexation 2245 and 2249 Blue Ridge Blvd; Taylor Burton and Donald and Alicia Huey; *(for construction of 38 townhomes)*