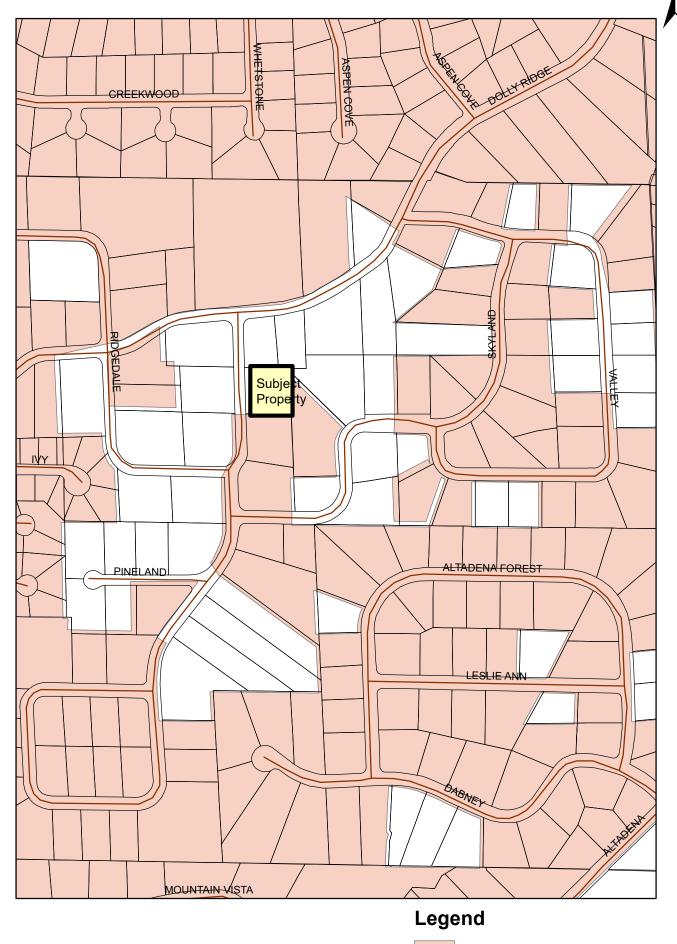

Approximate date for enrolling students in Vestavia Hills City Schools if above response is "yes". Conor: K5 2021-22 school year, Jolee: K5 2024-25 school year

2495 Dolly Ridge Trail

Ν

Vestavia\_Hills\_City\_Limits