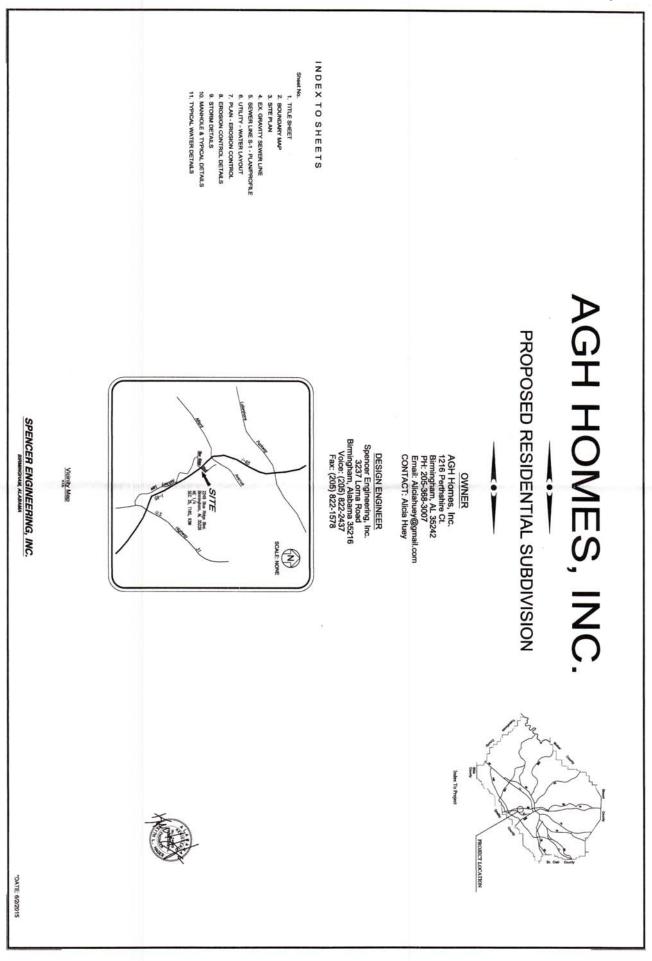

## 3:00 PM

Call to Order – George Pierce

Approval of Minutes - October 17, 2019

- Annexation 2601 Fargo Drive; Lot 6, Blk 2, Twin Branch Estates, South Sector; Tingting Dong
- Annexation 3652 Altadena Drive; Lot 4, Altadena Acres; Edgar and Cathey Davis
- Annexation 2520 Skyland Drive; Lot 11, Blk 2, Dolly Ridge Estates; Keavy and Nathan Ladner
- Annexation 2495 Dolly Ridge Trail; Lot 3, Blk 1, Dolly Ridge Estates, 1<sup>st</sup> Add; Patrick and Ellen Pantazis
- Annexation 2758 and 2764 Rocky Ridge Road and 2768 Misty Lane; Tamworth Development (*for construction of five single-family residences*)
- Annexation 2245 and 2249 Blue Ridge Blvd; Taylor Burton and Donald and Alicia Huey; *(for construction of 38 townhomes)*