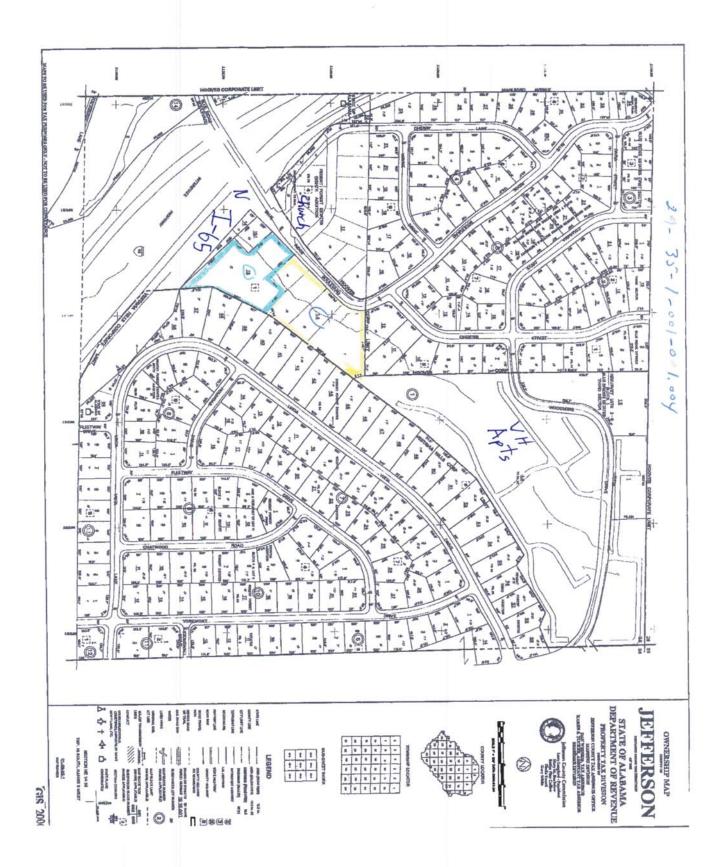

## 3:00 PM

Call to Order – George Pierce

Approval of Minutes - October 17, 2019

- Annexation 2601 Fargo Drive; Lot 6, Blk 2, Twin Branch Estates, South Sector; Tingting Dong
- Annexation 3652 Altadena Drive; Lot 4, Altadena Acres; Edgar and Cathey Davis
- Annexation 2520 Skyland Drive; Lot 11, Blk 2, Dolly Ridge Estates; Keavy and Nathan Ladner
- Annexation 2495 Dolly Ridge Trail; Lot 3, Blk 1, Dolly Ridge Estates, 1<sup>st</sup> Add; Patrick and Ellen Pantazis
- Annexation 2758 and 2764 Rocky Ridge Road and 2768 Misty Lane; Tamworth Development (*for construction of five single-family residences*)
- Annexation 2245 and 2249 Blue Ridge Blvd; Taylor Burton and Donald and Alicia Huey; *(for construction of 38 townhomes)*