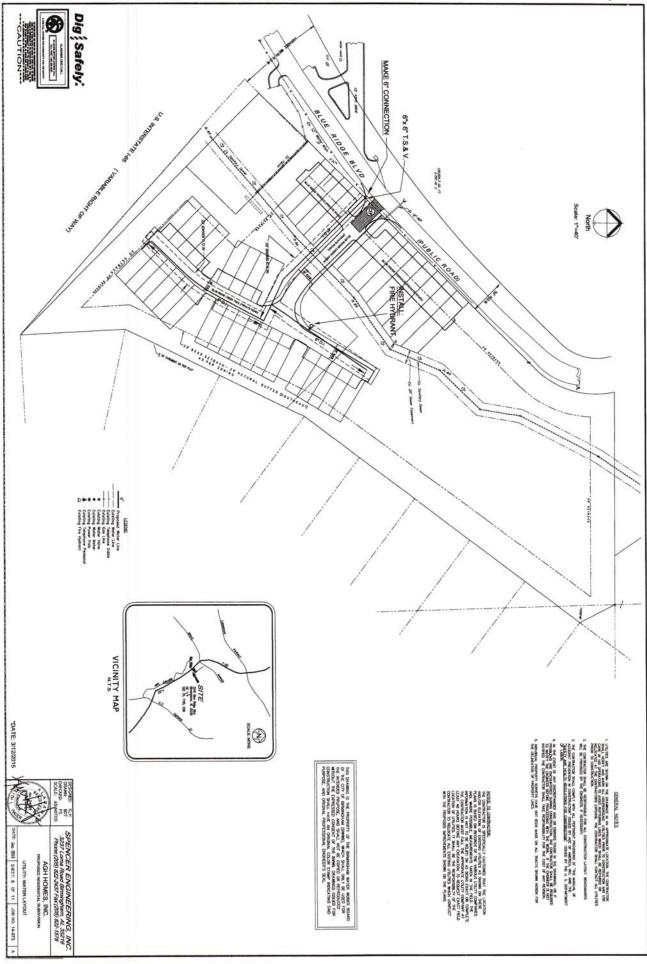

## 3:00 PM

Call to Order – George Pierce

Approval of Minutes - October 17, 2019

- Annexation 2601 Fargo Drive; Lot 6, Blk 2, Twin Branch Estates, South Sector; Tingting Dong
- Annexation 3652 Altadena Drive; Lot 4, Altadena Acres; Edgar and Cathey Davis
- Annexation 2520 Skyland Drive; Lot 11, Blk 2, Dolly Ridge Estates; Keavy and Nathan Ladner
- Annexation 2495 Dolly Ridge Trail; Lot 3, Blk 1, Dolly Ridge Estates, 1<sup>st</sup> Add; Patrick and Ellen Pantazis
- Annexation 2758 and 2764 Rocky Ridge Road and 2768 Misty Lane; Tamworth Development (*for construction of five single-family residences*)
- Annexation 2245 and 2249 Blue Ridge Blvd; Taylor Burton and Donald and Alicia Huey; *(for construction of 38 townhomes)*