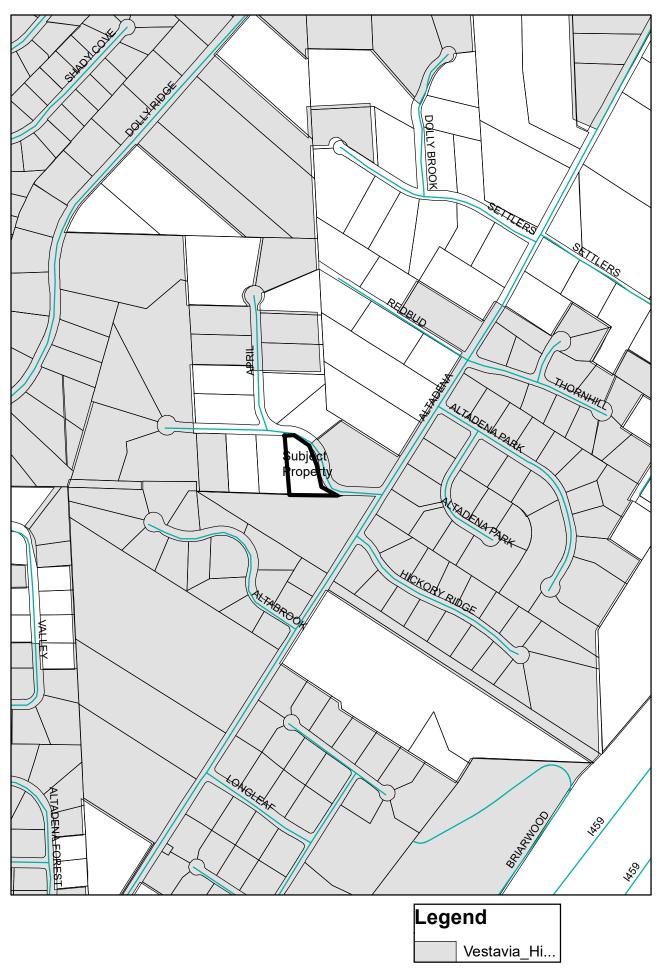

| SIGNATURE(S) |        | <b>DESCRIPTION OF PROPERTY</b> |        |         | in the |
|--------------|--------|--------------------------------|--------|---------|--------|
| Cathey Arain | _Lot_4 | Block                          | Survey | Altadem | Acres  |
| Edging. Dans | _Lot   | Block                          | Survey |         |        |
| <i>v V</i>   | Lot    | Block                          | Survey |         |        |