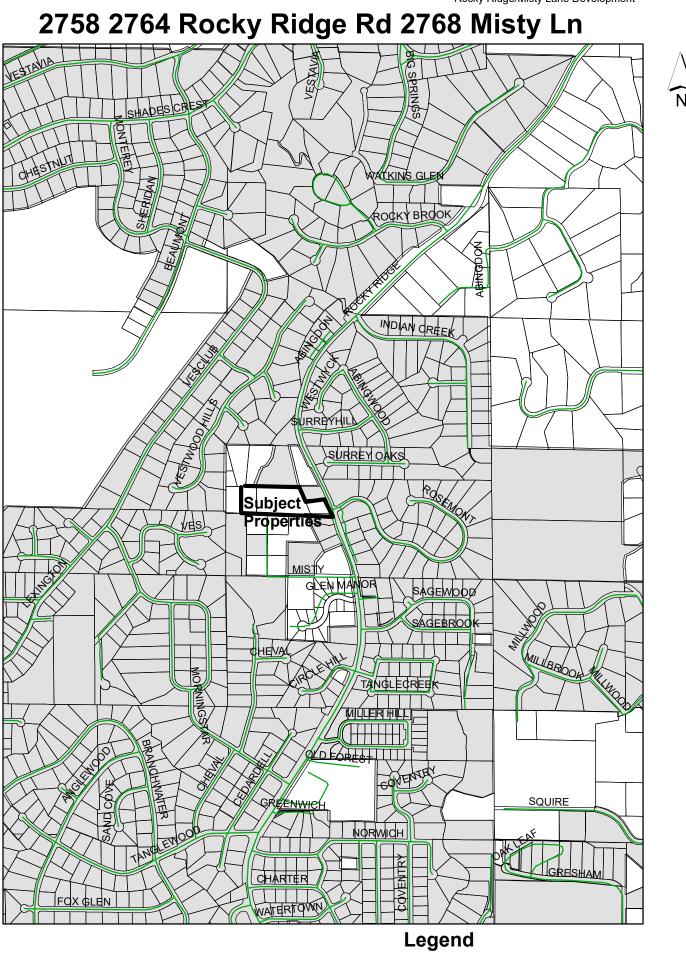

|
| 4. |                       |     |              |     |    |
| 5. |                       |     |              |     |    |
| 6. |                       |     |              |     |    |

Approximate date for enrolling students in Vestavia Hills City Schools if above response is "yes".



| Accounting to my survey this the | day of MARCH | 1992                                   |
|----------------------------------|--------------|----------------------------------------|
| Pur: WALKER                      |              |                                        |
| Add: 2495 Dolly Ridge Trail      | melan 61,-   | Sleip                                  |
|                                  | B 11 A       | XXXXX///////////////////////////////// |



Rocky Ridge/Misty Lane Development



Vestavia\_Hills\_City\_Limits

|                            |                  |           | Untitled Page                                           | Rocky Ridge/Misty Lane Deve                                                                                                   | onment                                                 |
|----------------------------|------------------|-----------|---------------------------------------------------------|-------------------------------------------------------------------------------------------------------------------------------|--------------------------------------------------------|
|                            |                  | 43        | [ 111-D- ]<br>18-011.0<br>Land: 234,900<br>Acres: 0.000 | Baths:         1.0         H/C So