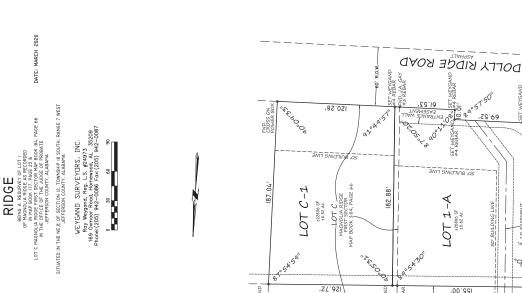

## SYNOPSIS AND STAFF RECOMMENDATION CONCERNING APPLICATION BEFORE THE PLANNING AND ZONING COMMISSION

Date: **APRIL 9, 2020** 

- <u>CASE</u>: P-0420-11
- **REQUESTED ACTION:** Final Plat Approval For Resurvey of Lot 1 Magnolia Ridge
- ADDRESS/LOCATION: 2696 Dolly Ridge Rd
- APPLICANT/OWNER: Edgar Dailey
- <u>GENERAL DISCUSSION</u>: Plat will subdivide one lot into two. A house currently exists on Lot 1-A and will remain. Lot C-1 will be a vacant buildable lot. All easements will remain. The lots are currently zoned R-1.
- <u>VESTAVIA HILLS COMPREHENSIVE PLAN</u>: This request is consistent with the plan for medium residential district.

#### $P0420\hbox{-}11/\!/2800281000075.000$ 2696 Dolly Ridge Rd.

Final Map to separate Lot 1 from Lot C

P&Z Application Final Plat Approval Page 3

CANDO SET WEREAMD (\*

SET WEYGAND

LOT 1-A \*26806 SF \*0.62 Ac.

122.00

MAGNOLIA RIDGE
MAP BOOK 177, PAGE 23

£ 20' EASEMEN

SET WEYGAN

FND.

L=38.38' R=25.00' D=87°57'42' CH=34.72'

SET WEYGAND #4 REBAR

143.00

MAGNOLIA RIDGE

SET WEYGAND #4 REBAR

ELEVATION OF ALL SANITARY SEWER LATERALS TO EACH LOT SHOULD BE VERIFIED BY BUILDER PRIOR TO SETTING LOWEST FLOOR OF RESIDENCE TO BE SERVICED. NO HOUSE SHALL HAVE A FINISHED FLOOR ELEVATION LESS THAN TWO (2) FEET ABOVE TOP OF ANY ADJACENT STORM SEWER WITHOUT ENGINEER'S APPROVAL. NO FENCE SHALL IMPEDE THE FLOW OF WATER IN ANY DRAINAGE WAY.