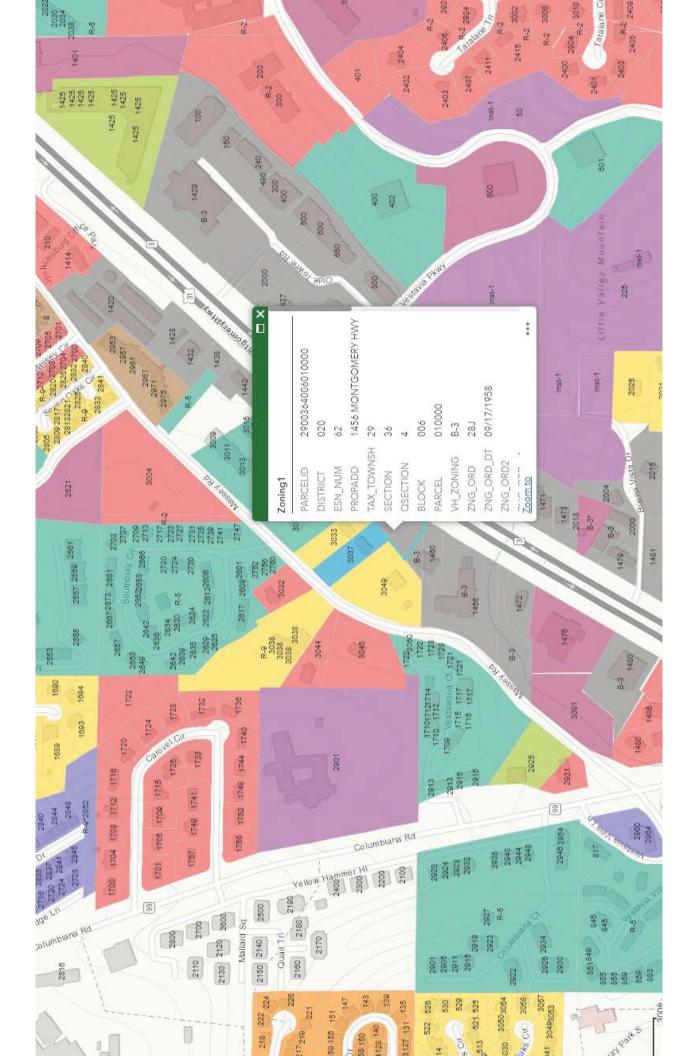

#### Rezoning/Conditional Use Recommendations

(3) P-0420-12 CRM Enterprises Is Requesting Conditional Use Approval For Mechanical Repair Of Motor Vehicles And Short Term Storage Of The

Same, With An Exterior Security Fence For The Address at 1456

Montgomery Hwy (Zoned B-3).

### SYNOPSIS AND STAFF RECOMMENDATION CONCERNING APPLICATION BEFORE THE PLANNING AND ZONING COMMISSION

Date: **APRIL 09, 2020** 

• CASE: P-0420-12

• **REQUESTED ACTION:** Conditional Use Approval For Mechanical Repair Of Motor Vehicles And Short Term Storage Of The Same, With An Exterior Security Fence