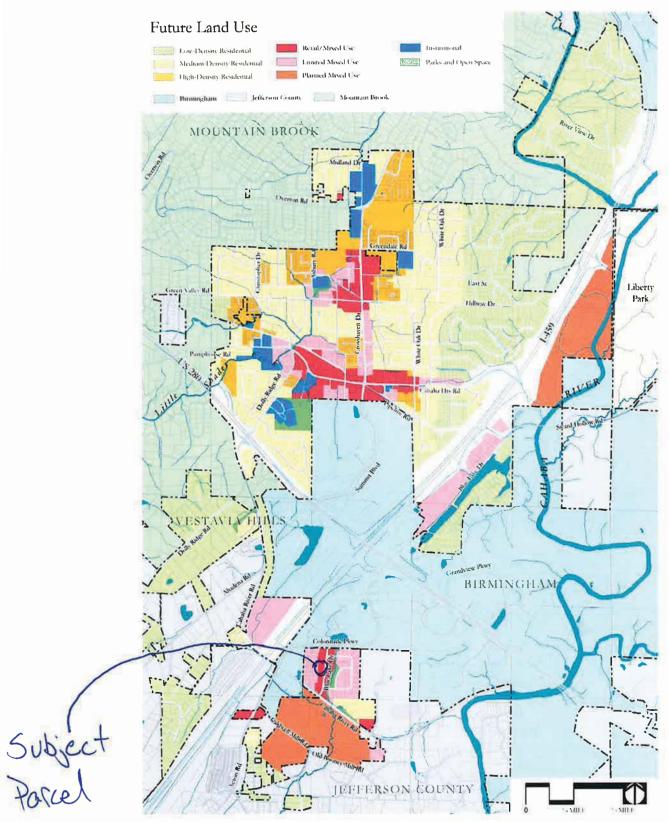

### Date: MARCH 12, 2020

- <u>CASE</u>: P-0320-09
- **<u>REQUESTED ACTION</u>**: Rezoning For 3120 Blue Lake Dr. from Vestavia Hills R-1 to Vestavia Hills B-1.2
- ADDRESS/LOCATION: 3120 Blue Lake Dr.; 3123 Timberlake Rd.
- APPLICANT/OWNER: Robert & Judith Armstrong
- **<u>REPRESENTING AGENT</u>**: Walter Renneker
- <u>GENERAL DISCUSSION</u>: Applicant is seeking rezoning on Blue Lake Dr. for a private personal training center, as well as, leasable office/commercial space. The development will be 5,332 square feet. The front setback will be 10'. The side setback will also be 10'. The parking and buffer landscaping either meet or exceed the requirements for B-1.2 zoning. Additionally, the applicants will build a 5' sidewalk as required by the Blue Lake Area Study. The building will be designed in a residential style. The project does require the transfer of a small amount property from the neighboring lot to the rear which is under the same ownership as the lot in question.
- <u>CAHABA HEIGHTS COMMUNITY PLAN</u>: The request is consistent with the plan for Retail/Mixed Use

couvillion

3120 ΒΓΛΕ ΓΑΚΕ DΒΙΛΕ

Figure 4: Future Land Use Map