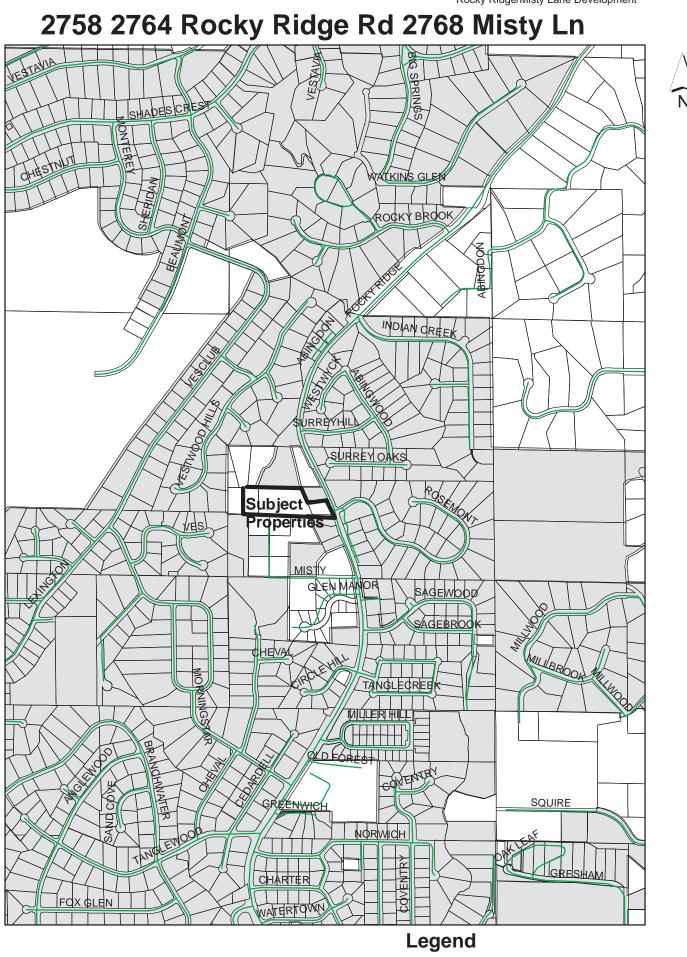

## First Reading (No Action To Be Taken At This Meeting)

- 23. Resolution 5248 Annexation 90 Day 2758, 2764 Rocky Ridge Road And 2768 Misty Lane For Development Of Six (6) Single-Family Homes; Tamworth LLC (*public hearing*)
- 24. Ordinance Number 2932 An Ordinance Naming Altadena Valley Park And Establishing Rules, Regulations And Time Of Operation For The Altadena Valley Park (*public hearing*)
- 25. Citizens Comments
- 26. Motion for Adjournment