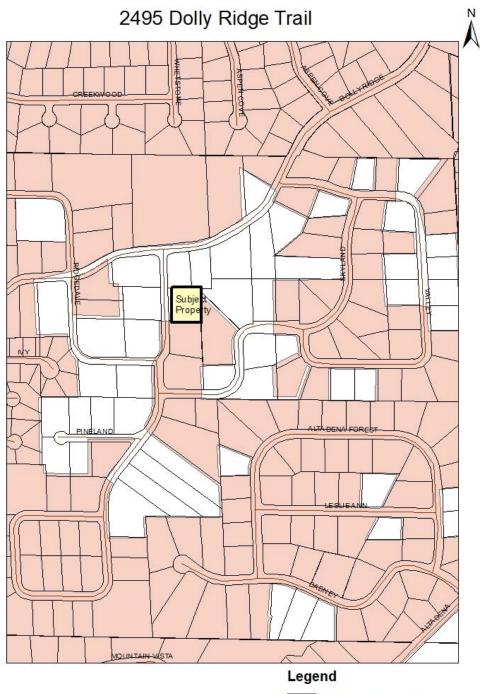

3. That this Resolution shall become known and referred to as Resolution Number 5240 by the City Council of the City of Vestavia Hills, Alabama, and as annexation of the following described property by the City Council of the City of Vestavia Hills, Alabama: 2495 Dolly Ridge Trail Lot 2, Blk 1, Dolly Ridge Est., 1st Add Patrick and Ellen Pantazis, Owner(s)