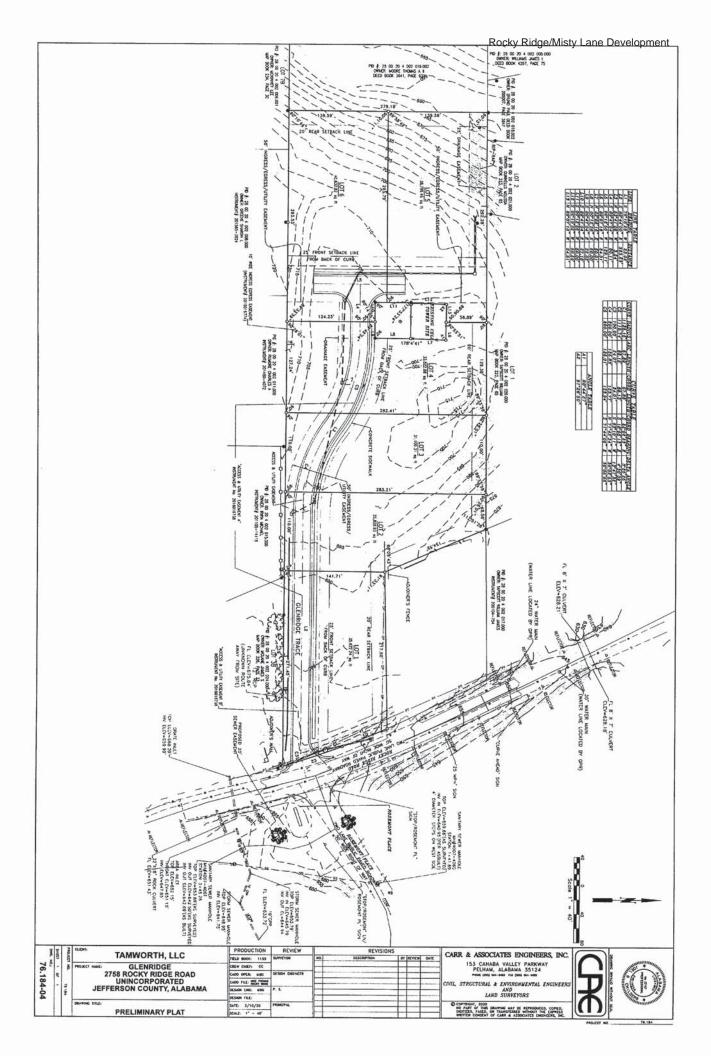

## First Reading (No Action To Be Taken At This Meeting)

- 23. Resolution 5248 Annexation 90 Day 2758, 2764 Rocky Ridge Road And 2768 Misty Lane For Development Of Six (6) Single-Family Homes; Tamworth LLC (*public hearing*)
- 24. Ordinance Number 2932 An Ordinance Naming Altadena Valley Park And Establishing Rules, Regulations And Time Of Operation For The Altadena Valley Park (*public hearing*)
- 25. Citizens Comments
- 26. Motion for Adjournment