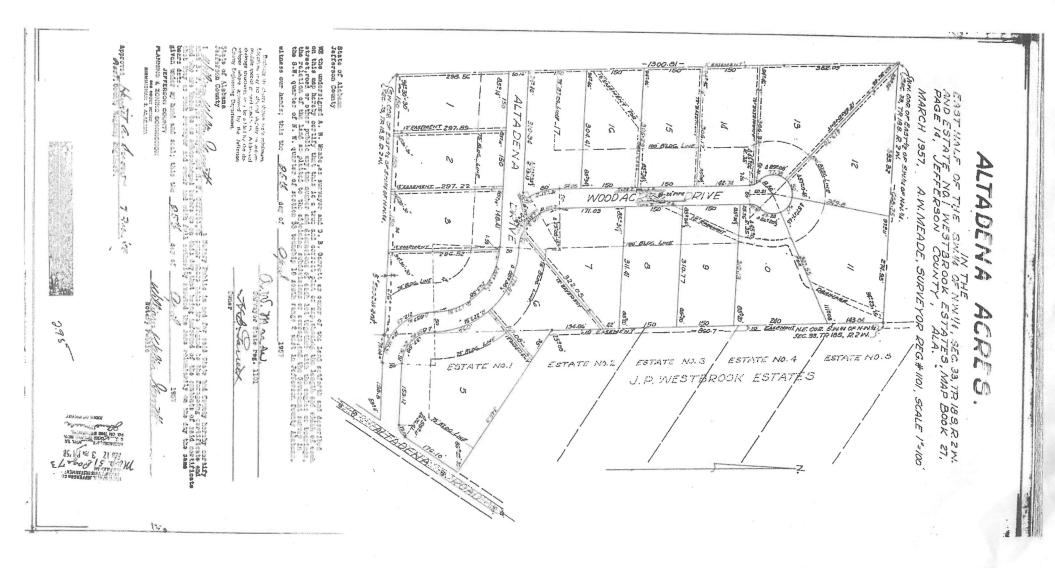

- Ordinance Number 2928 Annexation Overnight 2520 Skyland Drive; Lot 11, Block 2, Dolly Ridge Estates; Keavy And Nathan Ladner, Owners (*public hearing*)
- 17. Resolution Number 5242 Annexation 90 Day 3652 Altadena Drive, Lot 4, Altadena Acres; Edgar And Cathey Davis, Owners *(public hearing)*
- Ordinance Number 2929 Annexation Overnight 3652 Altadena Drive, Lot 4, Altadena Acres; Edgar And Cathey Davis, Owners (*public hearing*)
- Resolution Number 5245 A Resolution Accepting A Regional Assistance To Firefighters Federal Grant In The Amount Of \$120,269.16 And Matching 10% Of Said Grant For Increased Training Capability At City Stations (*public hearing*)

- Ordinance Number 2923 Rezoning 3120 Blue Lake Drive; Rezone From Vestavia Hills R-1 To Vestavia Hills B-1.2; Judith Armstrong, LLC; Owner (*public hearing*)
- Resolution Number 5239 Annexation 90 Day 2601 Fargo Drive; Lot 6, Block 2, Twin Branch Estates, South Sector, Tingting Dong, Owner *(public hearing)*
- Ordinance Number 2926 Annexation Overnight Annexation 90 Day 2601 Fargo Drive; Lot 6, Block 2, Twin Branch Estates, South Sector, Tingting Dong, Owner (*public hearing*)
- Resolution Number 5240 Annexation 90 Day 2495 Dolly Ridge Trail; Lot 2, Block 1, Dolly Ridge Estates, 1<sup>st</sup> Addition; Patrick And Ellen Pantanzis, Owners (*public hearing*)
- Ordinance Number 2927 Annexation Overnight 2495 Dolly Ridge Trail; Lot 2, Block 1, Dolly Ridge Estates, 1<sup>st</sup> Addition; Patrick And Ellen Pantanzis, Owners (*public hearing*)
- Resolution Number 5241 Annexation 90 Day 2520 Skyland Drive; Lot 11, Block 2, Dolly Ridge Estates; Keavy And Nathan Ladner, Owners (*public hearing*)
- Ordinance Number 2928 Annexation Overnight 2520 Skyland Drive; Lot 11, Block 2, Dolly Ridge Estates; Keavy And Nathan Ladner, Owners (*public hearing*)
- Resolution Number 5242 Annexation 90 Day 3652 Altadena Drive, Lot 4, Altadena Acres; Edgar And Cathey Davis, Owners (*public hearing*)
- Ordinance Number 2929 Annexation Overnight 3652 Altadena Drive, Lot 4, Altadena Acres; Edgar And Cathey Davis, Owners (*public hearing*)
- Resolution Number 5245 A Resolution Accepting A Regional Assistance To Firefighters Federal Grant In The Amount Of \$120,269.16 And Matching 10% Of Said Grant For Increased Training Capability At City Stations (*public hearing*)