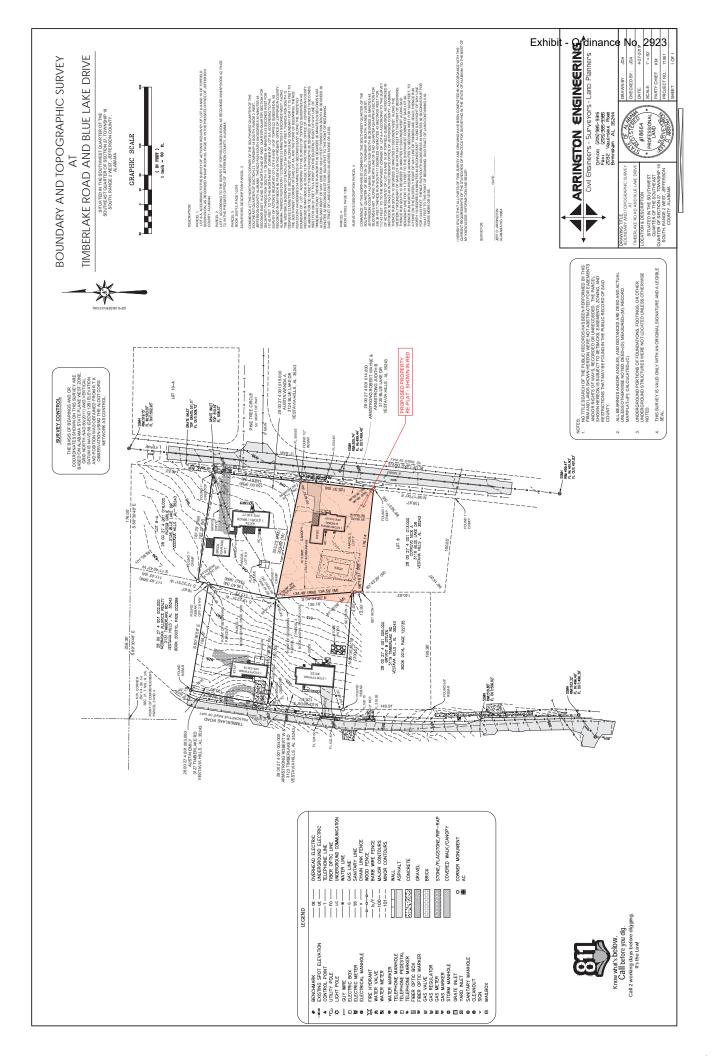

3120 Blue Lake Drive Judith Armstrong, LLC, Owner(s)

More particularly described as follows:

Parcel I. Lot 7 of the Topfield Subdivision as recorded in Map Book 42, Page 72 in the office of the Judge of Probate in Jefferson County, Alabama, less and except the following described northwest corner of said Lot 7; Begin at the northwest corner of said Lot 7 and run southerly along the westerly line of said Lot 7 for 36.42 feet; thence turn an angle to the left of 169°13'21" and run northerly for 35.10 feet to a point on the northerly property line of said Lot 7; thence turn an angle to the left of 84°19"38" and run westerly along said northerly property line for 6.84 feet to the Point of Beginning;

Parcel II. Rezoning to also include: a portion of current tax parcel 28-00-27-4-001-004.000 being more particularly described as follows: Commence at the northwest corner of said lot 7 and run southerly along the westerly line of said Lot 7 for 36.42 feet to the Point of Beginning of the area herein described; thence continue southerly along said westerly property line for 93.74 feet; thence turn an angle to the right of 98°59'02" and run westerly along the south line of said tax parcel for 17.54 feet; thence turn an angle to the right of 91°47'37" and run northerly for 92.64 feet back to the Point of Beginning; Said area being 812 square feet, more or less of said tax parcel.

**BE IT FURTHER ORDAINED** that said rezoning shall not be effective until completion of the following conditions:

1. Rezoning shall not be final until a replatting of the various parcels into a single lot is approved, recorded and a copy submitted to the Office of the City Clerk for the record.