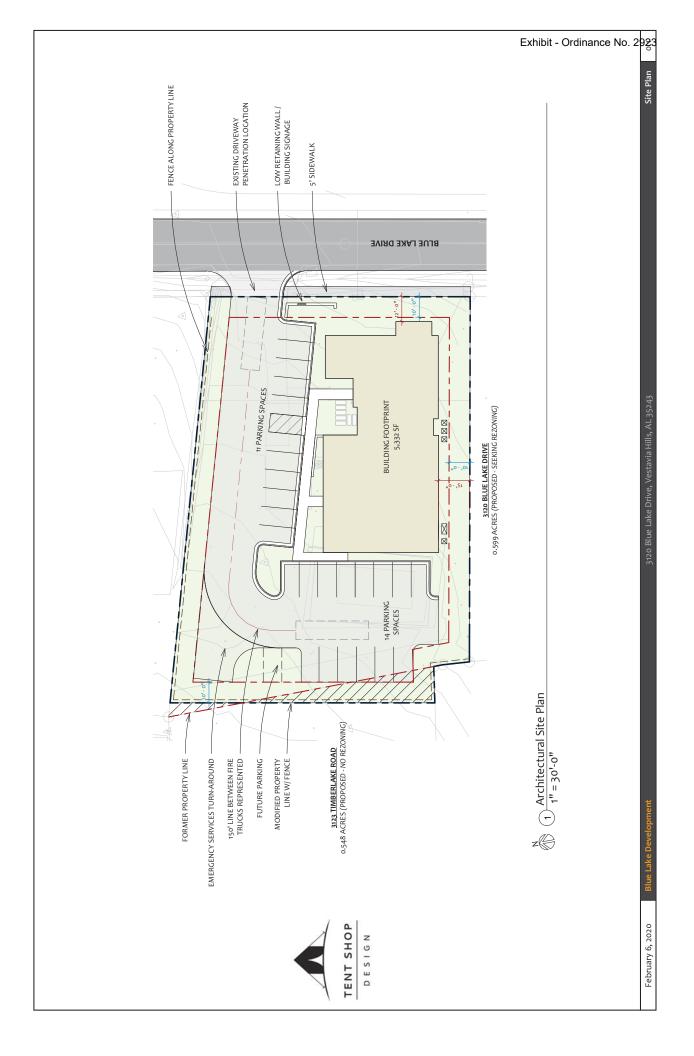

### Date: MARCH 12, 2020

- <u>CASE</u>: P-0320-09
- **<u>REQUESTED ACTION</u>**: Rezoning For 3120 Blue Lake Dr. from Vestavia Hills R-1 to Vestavia Hills B-1.2
- ADDRESS/LOCATION: 3120 Blue Lake Dr.; 3123 Timberlake Rd.
- APPLICANT/OWNER: Robert & Judith Armstrong
- **<u>REPRESENTING AGENT</u>**: Walter Renneker
- <u>GENERAL DISCUSSION</u>: Applicant is seeking rezoning on Blue Lake Dr. for a private personal training center, as well as, leasable office/commercial space. The development will be 5,332 square feet. The front setback will be 10'. The side setback will also be 10'. The parking and buffer landscaping either meet or exceed the requirements for B-1.2 zoning. Additionally, the applicants will build a 5' sidewalk as required by the Blue Lake Area Study. The building will be designed in a residential style. The project does require the transfer of a small amount property from the neighboring lot to the rear which is under the same ownership as the lot in question.
- <u>CAHABA HEIGHTS COMMUNITY PLAN</u>: The request is consistent with the plan for Retail/Mixed Use

## IV. PROPERTY DESCRIPTION: (address, legal, etc.)

3120 BLUE LAKE DR - BIRMINGHAM, AL 35243

Property size: +/-135 feet X +/-196 feet. Acres: .59 (irregular shape)