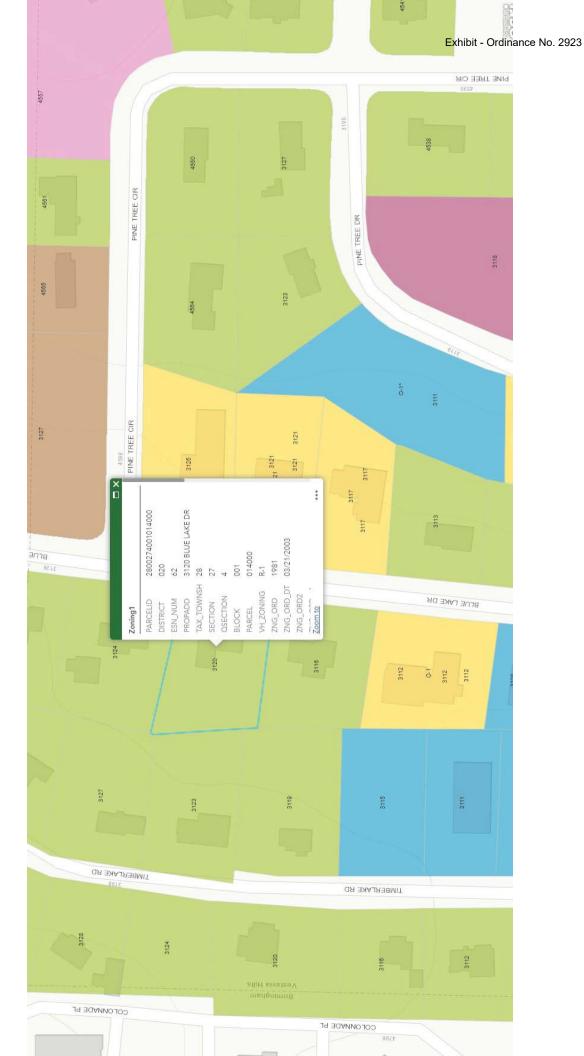

- Ordinance Number 2923 Rezoning 3120 Blue Lake Drive; Rezone From Vestavia Hills R-1 To Vestavia Hills B-1.2; Judith Armstrong, LLC; Owner (*public hearing*)
- Resolution Number 5239 Annexation 90 Day 2601 Fargo Drive; Lot 6, Block 2, Twin Branch Estates, South Sector, Tingting Dong, Owner *(public hearing)*
- Ordinance Number 2926 Annexation Overnight Annexation 90 Day 2601 Fargo Drive; Lot 6, Block 2, Twin Branch Estates, South Sector, Tingting Dong, Owner (*public hearing*)
- Resolution Number 5240 Annexation 90 Day 2495 Dolly Ridge Trail; Lot 2, Block 1, Dolly Ridge Estates, 1<sup>st</sup> Addition; Patrick And Ellen Pantanzis, Owners (*public hearing*)
- Ordinance Number 2927 Annexation Overnight 2495 Dolly Ridge Trail; Lot 2, Block 1, Dolly Ridge Estates, 1<sup>st</sup> Addition; Patrick And Ellen Pantanzis, Owners (*public hearing*)
- Resolution Number 5241 Annexation 90 Day 2520 Skyland Drive; Lot 11, Block 2, Dolly Ridge Estates; Keavy And Nathan Ladner, Owners (*public hearing*)
- Ordinance Number 2928 Annexation Overnight 2520 Skyland Drive; Lot 11, Block 2, Dolly Ridge Estates; Keavy And Nathan Ladner, Owners (*public hearing*)
- Resolution Number 5242 Annexation 90 Day 3652 Altadena Drive, Lot 4, Altadena Acres; Edgar And Cathey Davis, Owners (*public hearing*)
- Ordinance Number 2929 Annexation Overnight 3652 Altadena Drive, Lot 4, Altadena Acres; Edgar And Cathey Davis, Owners (*public hearing*)
- Resolution Number 5245 A Resolution Accepting A Regional Assistance To Firefighters Federal Grant In The Amount Of \$120,269.16 And Matching 10% Of Said Grant For Increased Training Capability At City Stations (*public hearing*)

## **ORDINANCE NUMBER 2923**

AN ORDINANCE TO FURTHER AMEND THE ZONING ORDINANCE AND THE ZONING MAP OF THE CITY OF VESTAVIA HILLS, ALABAMA, ADOPTED SEPTEMBER 16, 1985, AND AS LAST AMENDED SO AS TO CHANGE THE CLASS OF DISTRICT ZONING OF PROPERTY FROM VESTAVIA HILLS R-1 TO VESTAVIA HILLS B-1.2

3120 Blue Lake Drive Judith Armstrong, LLC, Owner(s)

More particularly described as follows:

Parcel I. Lot 7 of the Topfield Subdivision as recorded in Map Book 42, Page 72 in the office of the Judge of Probate in Jefferson County, Alabama, less and except the following described northwest corner of said Lot 7; Begin at the northwest corner of said Lot 7 and run southerly along the westerly line of said Lot 7 for 36.42 feet; thence turn an angle to the left of 169°13'21" and run northerly for 35.10 feet to a point on the northerly property line of said Lot 7; thence turn an angle to the left of 84°19"38" and run westerly along said northerly property line for 6.84 feet to the Point of Beginning;

Parcel II. Rezoning to also include: a portion of current tax parcel 28-00-27-4-001-004.000 being more particularly described as follows: Commence at the northwest corner of said lot 7 and run southerly along the westerly line of said Lot 7 for 36.42 feet to the Point of Beginning of the area herein described; thence continue southerly along said westerly property line for 93.74 feet; thence turn an angle to the right of 98°59'02" and run westerly along the south line of said tax parcel for 17.54 feet; thence turn an angle to the right of 91°47'37" and run northerly for 92.64 feet back to the Point of Beginning; Said area being 812 square feet, more or less of said tax parcel.

## IV. PROPERTY DESCRIPTION: (address, legal, etc.)

3120 BLUE LAKE DR - BIRMINGHAM, AL 35243

Property size: +/-135 feet X +/-196 feet. Acres: .59 (irregular shape)