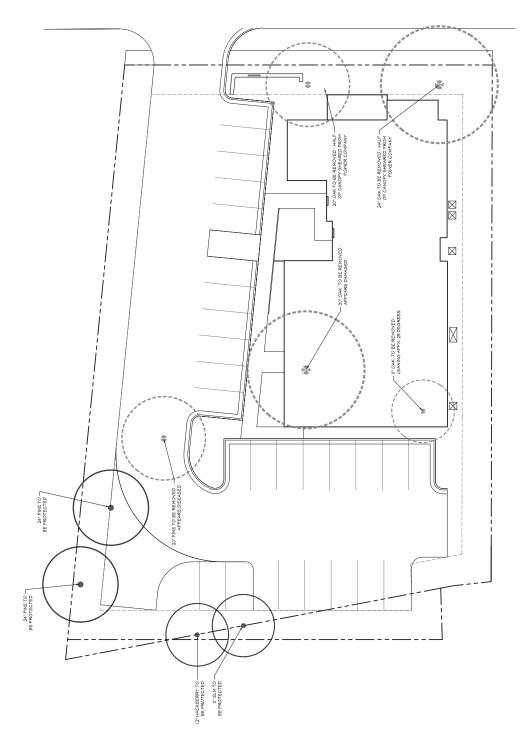

### Date: MARCH 12, 2020

- <u>CASE</u>: P-0320-09
- **<u>REQUESTED ACTION</u>**: Rezoning For 3120 Blue Lake Dr. from Vestavia Hills R-1 to Vestavia Hills B-1.2
- ADDRESS/LOCATION: 3120 Blue Lake Dr.; 3123 Timberlake Rd.
- APPLICANT/OWNER: Robert & Judith Armstrong
- **<u>REPRESENTING AGENT</u>**: Walter Renneker
- <u>GENERAL DISCUSSION</u>: Applicant is seeking rezoning on Blue Lake Dr. for a private personal training center, as well as, leasable office/commercial space. The development will be 5,332 square feet. The front setback will be 10'. The side setback will also be 10'. The parking and buffer landscaping either meet or exceed the requirements for B-1.2 zoning. Additionally, the applicants will build a 5' sidewalk as required by the Blue Lake Area Study. The building will be designed in a residential style. The project does require the transfer of a small amount property from the neighboring lot to the rear which is under the same ownership as the lot in question.
- <u>CAHABA HEIGHTS COMMUNITY PLAN</u>: The request is consistent with the plan for Retail/Mixed Use

**City Planner Recommendation:** Building to be designed in a residential style and compatible with other new construction in the Blue Lake area. Lots to be resurveyed.

2. **City Engineer Review:** I have reviewed the application and I have no issues with this request.