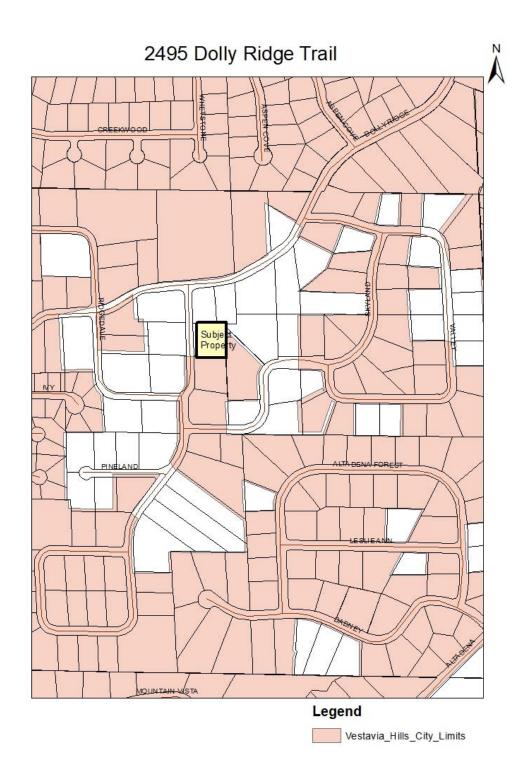

### **RESOLUTION NUMBER 5240**

3. That this Resolution shall become known and referred to as Resolution Number 5240 by the City Council of the City of Vestavia Hills, Alabama, and as annexation of the following described property by the City Council of the City of Vestavia Hills, Alabama: 2495 Dolly Ridge Trail Lot 2, Blk 1, Dolly Ridge Est., 1st Add Patrick and Ellen Pantazis, Owner(s)