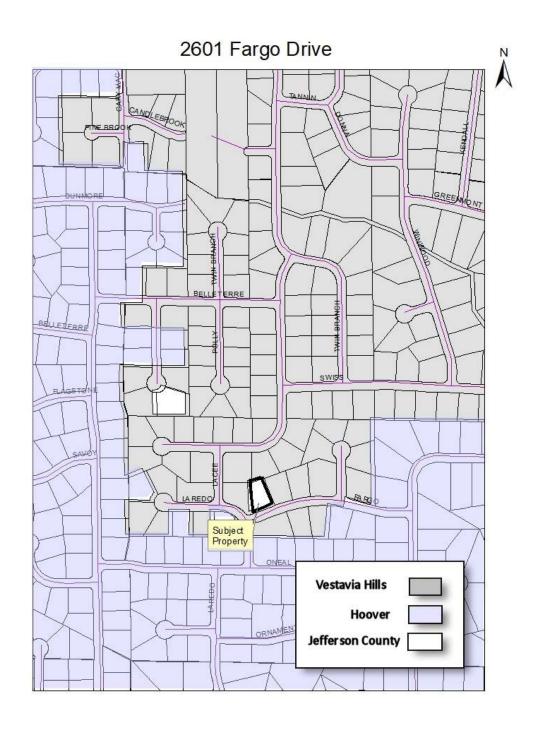

## **RESOLUTION NUMBER 5239**

## 2601 Fargo Drive Lot 6, Block 2, Twin Branch Estates, South Sector Tingting Dong, Owner(s)

APPROVED and ADOPTED this the 28th day of May, 2020.

Ashley C. Curry Mayor

ATTESTED BY:

Rebecca Leavings City Clerk

### 2601 Fargo Drive Lot 6, Block 2, Twin Branch Estates, South Sector Tingting Dong

SECTION 2. That the City Clerk shall file a certified copy of this Ordinance containing an accurate description of said annexed territory with the Probate Judge of Jefferson County, Alabama, and also cause a copy of this Ordinance to be published/posted in accordance with Alabama law.