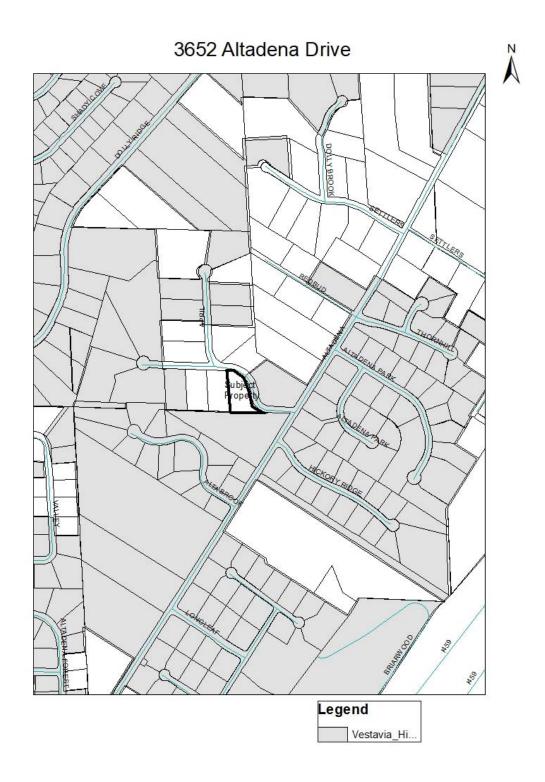

- Ordinance Number 2928 Annexation Overnight 2520 Skyland Drive; Lot 11, Block 2, Dolly Ridge Estates; Keavy And Nathan Ladner, Owners (*public hearing*)
- 17. Resolution Number 5242 Annexation 90 Day 3652 Altadena Drive, Lot 4, Altadena Acres; Edgar And Cathey Davis, Owners *(public hearing)*
- Ordinance Number 2929 Annexation Overnight 3652 Altadena Drive, Lot 4, Altadena Acres; Edgar And Cathey Davis, Owners (*public hearing*)
- Resolution Number 5245 A Resolution Accepting A Regional Assistance To Firefighters Federal Grant In The Amount Of \$120,269.16 And Matching 10% Of Said Grant For Increased Training Capability At City Stations (*public hearing*)

- Ordinance Number 2923 Rezoning 3120 Blue Lake Drive; Rezone From Vestavia Hills R-1 To Vestavia Hills B-1.2; Judith Armstrong, LLC; Owner (*public hearing*)
- Resolution Number 5239 Annexation 90 Day 2601 Fargo Drive; Lot 6, Block 2, Twin Branch Estates, South Sector, Tingting Dong, Owner *(public hearing)*
- Ordinance Number 2926 Annexation Overnight Annexation 90 Day 2601 Fargo Drive; Lot 6, Block 2, Twin Branch Estates, South Sector, Tingting Dong, Owner (*public hearing*)
- Resolution Number 5240 Annexation 90 Day 2495 Dolly Ridge Trail; Lot 2, Block 1, Dolly Ridge Estates, 1<sup>st</sup> Addition; Patrick And Ellen Pantanzis, Owners (*public hearing*)
- Ordinance Number 2927 Annexation Overnight 2495 Dolly Ridge Trail; Lot 2, Block 1, Dolly Ridge Estates, 1<sup>st</sup> Addition; Patrick And Ellen Pantanzis, Owners (*public hearing*)
- Resolution Number 5241 Annexation 90 Day 2520 Skyland Drive; Lot 11, Block 2, Dolly Ridge Estates; Keavy And Nathan Ladner, Owners (*public hearing*)
- Ordinance Number 2928 Annexation Overnight 2520 Skyland Drive; Lot 11, Block 2, Dolly Ridge Estates; Keavy And Nathan Ladner, Owners (*public hearing*)
- Resolution Number 5242 Annexation 90 Day 3652 Altadena Drive, Lot 4, Altadena Acres; Edgar And Cathey Davis, Owners (*public hearing*)
- Ordinance Number 2929 Annexation Overnight 3652 Altadena Drive, Lot 4, Altadena Acres; Edgar And Cathey Davis, Owners (*public hearing*)
- Resolution Number 5245 A Resolution Accepting A Regional Assistance To Firefighters Federal Grant In The Amount Of \$120,269.16 And Matching 10% Of Said Grant For Increased Training Capability At City Stations (*public hearing*)