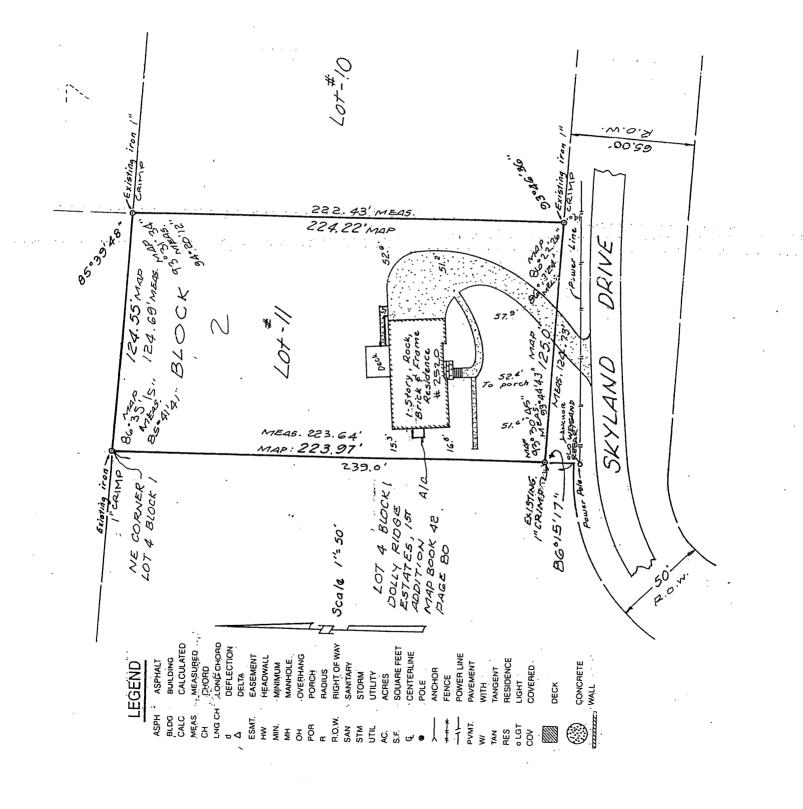

#### **Old Business**

- Ordinance Number 2923 Rezoning 3120 Blue Lake Drive; Rezone From Vestavia Hills R-1 To Vestavia Hills B-1.2; Judith Armstrong, LLC; Owner (*public hearing*)
- Resolution Number 5239 Annexation 90 Day 2601 Fargo Drive; Lot 6, Block 2, Twin Branch Estates, South Sector, Tingting Dong, Owner (*public hearing*)
- Ordinance Number 2926 Annexation Overnight Annexation 90 Day 2601 Fargo Drive; Lot 6, Block 2, Twin Branch Estates, South Sector, Tingting Dong, Owner (*public hearing*)
- Resolution Number 5240 Annexation 90 Day 2495 Dolly Ridge Trail; Lot 2, Block 1, Dolly Ridge Estates, 1<sup>st</sup> Addition; Patrick And Ellen Pantanzis, Owners (*public hearing*)
- 14. Ordinance Number 2927 Annexation Overnight 2495 Dolly Ridge Trail; Lot 2, Block
   1, Dolly Ridge Estates, 1<sup>st</sup> Addition; Patrick And Ellen Pantanzis, Owners (*public hearing*)
- Resolution Number 5241 Annexation 90 Day 2520 Skyland Drive; Lot 11, Block 2, Dolly Ridge Estates; Keavy And Nathan Ladner, Owners (*public hearing*)

- Ordinance Number 2928 Annexation Overnight 2520 Skyland Drive; Lot 11, Block 2, Dolly Ridge Estates; Keavy And Nathan Ladner, Owners (*public hearing*)
- 17. Resolution Number 5242 Annexation 90 Day 3652 Altadena Drive, Lot 4, Altadena Acres; Edgar And Cathey Davis, Owners *(public hearing)*
- Ordinance Number 2929 Annexation Overnight 3652 Altadena Drive, Lot 4, Altadena Acres; Edgar And Cathey Davis, Owners (*public hearing*)
- Resolution Number 5245 A Resolution Accepting A Regional Assistance To Firefighters Federal Grant In The Amount Of \$120,269.16 And Matching 10% Of Said Grant For Increased Training Capability At City Stations (*public hearing*)

- Ordinance Number 2923 Rezoning 3120 Blue Lake Drive; Rezone From Vestavia Hills R-1 To Vestavia Hills B-1.2; Judith Armstrong, LLC; Owner (*public hearing*)
- Resolution Number 5239 Annexation 90 Day 2601 Fargo Drive; Lot 6, Block 2, Twin Branch Estates, South Sector, Tingting Dong, Owner *(public hearing)*
- Ordinance Number 2926 Annexation Overnight Annexation 90 Day 2601 Fargo Drive; Lot 6, Block 2, Twin Branch Estates, South Sector, Tingting Dong, Owner (*public hearing*)
- Resolution Number 5240 Annexation 90 Day 2495 Dolly Ridge Trail; Lot 2, Block 1, Dolly Ridge Estates, 1<sup>st</sup> Addition; Patrick And Ellen Pantanzis, Owners (*public hearing*)
- Ordinance Number 2927 Annexation Overnight 2495 Dolly Ridge Trail; Lot 2, Block 1, Dolly Ridge Estates, 1<sup>st</sup> Addition; Patrick And Ellen Pantanzis, Owners (*public hearing*)
- Resolution Number 5241 Annexation 90 Day 2520 Skyland Drive; Lot 11, Block 2, Dolly Ridge Estates; Keavy And Nathan Ladner, Owners (*public hearing*)
- Ordinance Number 2928 Annexation Overnight 2520 Skyland Drive; Lot 11, Block 2, Dolly Ridge Estates; Keavy And Nathan Ladner, Owners (*public hearing*)
- Resolution Number 5242 Annexation 90 Day 3652 Altadena Drive, Lot 4, Altadena Acres; Edgar And Cathey Davis, Owners (*public hearing*)
- Ordinance Number 2929 Annexation Overnight 3652 Altadena Drive, Lot 4, Altadena Acres; Edgar And Cathey Davis, Owners (*public hearing*)
- Resolution Number 5245 A Resolution Accepting A Regional Assistance To Firefighters Federal Grant In The Amount Of \$120,269.16 And Matching 10% Of Said Grant For Increased Training Capability At City Stations (*public hearing*)