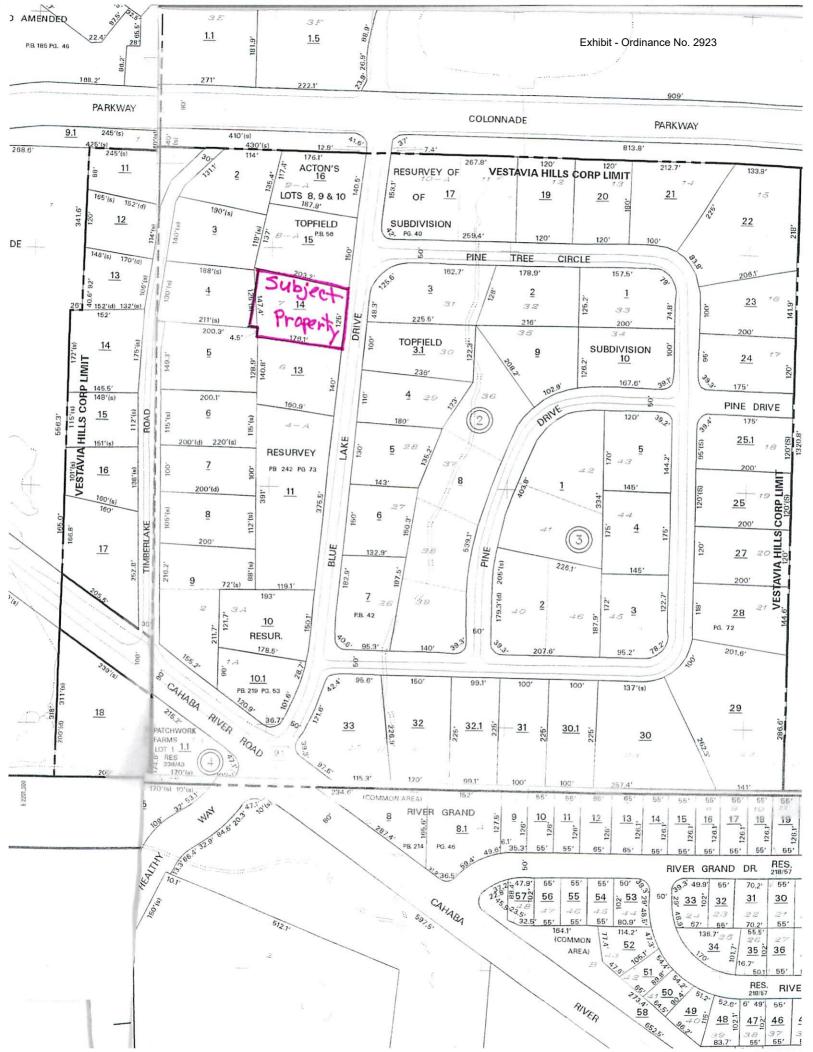

3120 Blue Lake Drive Judith Armstrong, LLC, Owner(s)

More particularly described as follows:

Parcel I. Lot 7 of the Topfield Subdivision as recorded in Map Book 42, Page 72 in the office of the Judge of Probate in Jefferson County, Alabama, less and except the following described northwest corner of said Lot 7; Begin at the northwest corner of said Lot 7 and run southerly along the westerly line of said Lot 7 for 36.42 feet; thence turn an angle to the left of 169°13'21" and run northerly for 35.10 feet to a point on the northerly property line of said Lot 7; thence turn an angle to the left of 84°19"38" and run westerly along said northerly property line for 6.84 feet to the Point of Beginning;

Parcel II. Rezoning to also include: a portion of current tax parcel 28-00-27-4-001-004.000 being more particularly described as follows: Commence at the northwest corner of said lot 7 and run southerly along the westerly line of said Lot 7 for 36.42 feet to the Point of Beginning of the area herein described; thence continue southerly along said westerly property line for 93.74 feet; thence turn an angle to the right of 98°59'02" and run westerly along the south line of said tax parcel for 17.54 feet; thence turn an angle to the right of 91°47'37" and run northerly for 92.64 feet back to the Point of Beginning; Said area being 812 square feet, more or less of said tax parcel.

## IV. PROPERTY DESCRIPTION: (address, legal, etc.)

3120 BLUE LAKE DR - BIRMINGHAM, AL 35243

Property size: +/-135 feet X +/-196 feet. Acres: .59 (irregular shape)