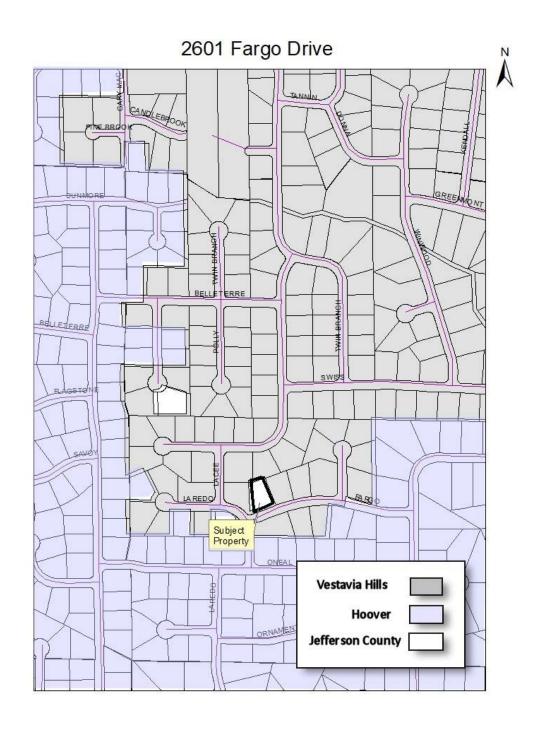

## **RESOLUTION NUMBER 5239**

## 2601 Fargo Drive Lot 6, Block 2, Twin Branch Estates, South Sector Tingting Dong, Owner(s)

APPROVED and ADOPTED this the 28th day of May, 2020.

Ashley C. Curry Mayor

ATTESTED BY:

Rebecca Leavings City Clerk

### 2601 Fargo Drive Lot 6, Block 2, Twin Branch Estates, South Sector Tingting Dong

SECTION 2. That the City Clerk shall file a certified copy of this Ordinance containing an accurate description of said annexed territory with the Probate Judge of Jefferson County, Alabama, and also cause a copy of this Ordinance to be published/posted in accordance with Alabama law.