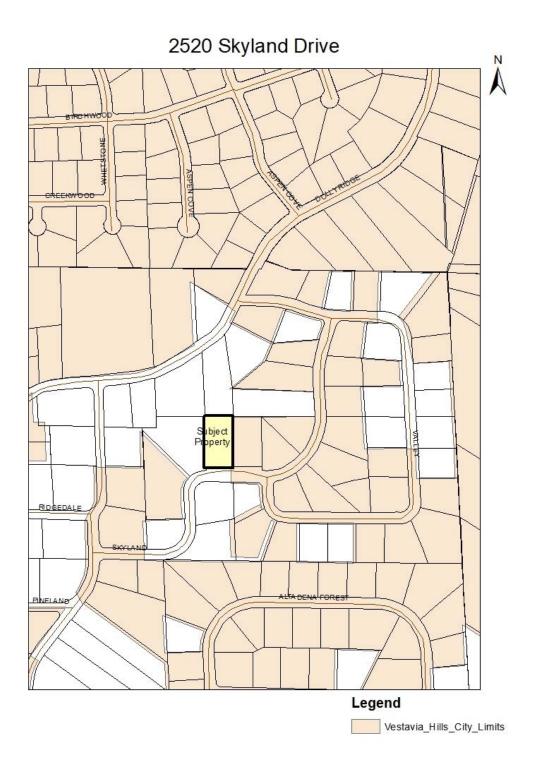

any protests or objections filed in writing with the City Clerk prior to such hearing, to determine whether it is in the public interest or not that said property be annexed to the City of Vestavia Hills, Alabama, and to consider adoption of an Ordinance annexing the territory described in said petition to this Municipality.

3. That this Resolution shall become known and referred to as Resolution Number 5241 by the City Council of the City of Vestavia Hills, Alabama, and as annexation of the following described property by the City Council of the City of Vestavia Hills, Alabama:

### 2520 Skyland Drive Lot 11, Blk 2, Dolly Ridge Est. Keavy and Nathan Ladner, Owner(s)

# APPROVED and ADOPTED this the 28th day of May, 2020.

Ashley C. Curry Mayor

ATTESTED BY:

Rebecca Leavings City Clerk



Untitled Page

| 28 00 32 4 005 012.001                 | Exhibit - Resolution No. 5241<br>[ 111-C- ] Baths: 2.0 H/C Sqft: 1,794 |
|----------------------------------------|------------------------------------------------------------------------|
| QUIGLEY KEAVY S                        | 18-034.0 Bed Rooms: 3 . Land Sch: G1                                   |
| 2520 SKYLAND DR VESTAVIA AL 35243-4605 | Land: 154,000 Imp: 107,800 Total: 261,800                              |
| 2520 SKYLAND DR BHAM AL 35243          | Acres: 0.000 Sales Info: 02/01/2009 \$213,500                          |
| > [1/0 Records] Processing             | Tax Year : 2019 ▼                                                      |

#### << Prev Next >> [1/0 Records] Processing...

LOCATION: 2520 SKYLAND DR BHAM AL 35