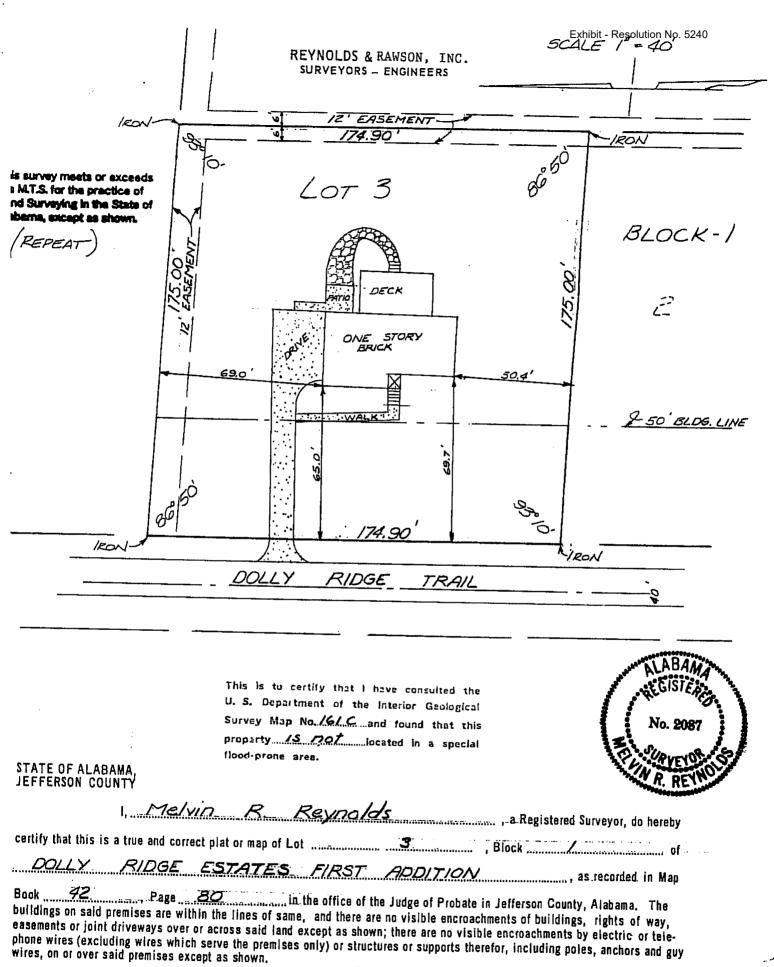

3. That this Resolution shall become known and referred to as Resolution Number 5240 by the City Council of the City of Vestavia Hills, Alabama, and as annexation of the following described property by the City Council of the City of Vestavia Hills, Alabama: 2495 Dolly Ridge Trail Lot 2, Blk 1, Dolly Ridge Est., 1st Add Patrick and Ellen Pantazis, Owner(s)