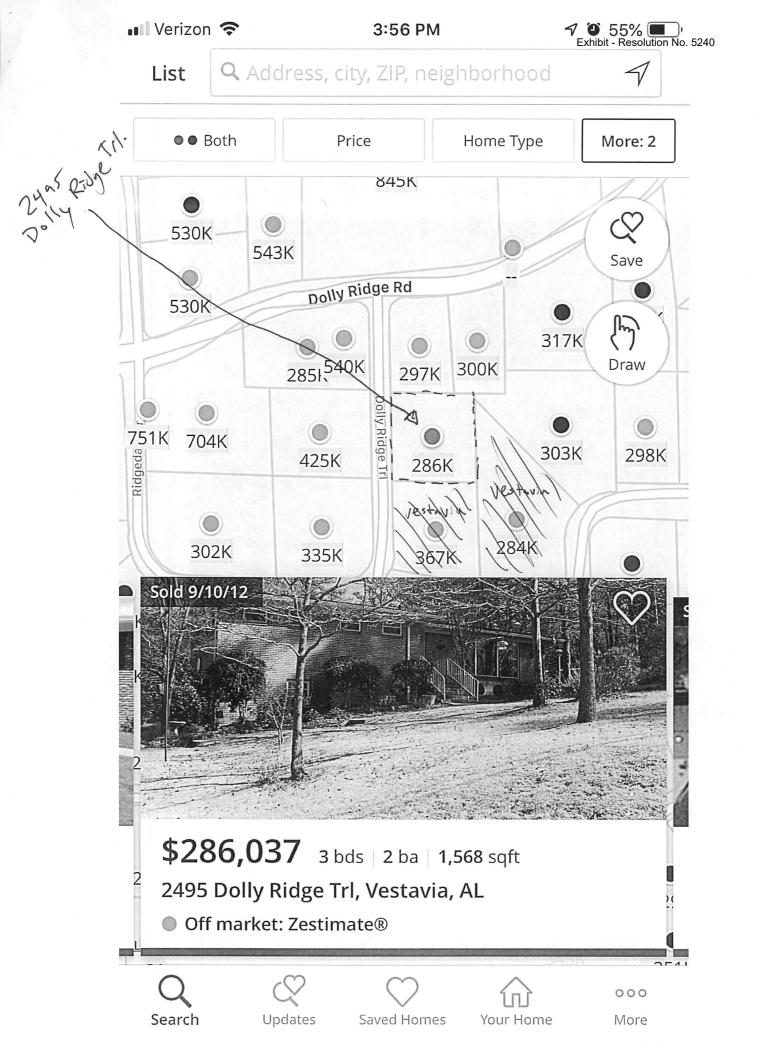

3. That this Resolution shall become known and referred to as Resolution Number 5240 by the City Council of the City of Vestavia Hills, Alabama, and as annexation of the following described property by the City Council of the City of Vestavia Hills, Alabama: 2495 Dolly Ridge Trail Lot 2, Blk 1, Dolly Ridge Est., 1st Add Patrick and Ellen Pantazis, Owner(s)