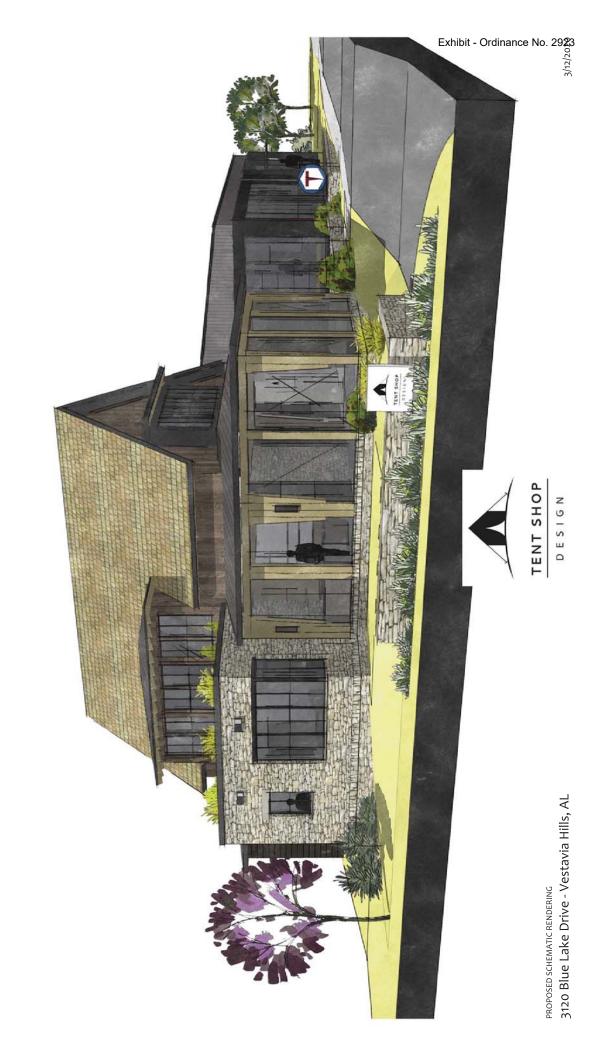

### Date: MARCH 12, 2020

- <u>CASE</u>: P-0320-09
- **<u>REQUESTED ACTION</u>**: Rezoning For 3120 Blue Lake Dr. from Vestavia Hills R-1 to Vestavia Hills B-1.2
- ADDRESS/LOCATION: 3120 Blue Lake Dr.; 3123 Timberlake Rd.
- APPLICANT/OWNER: Robert & Judith Armstrong
- **<u>REPRESENTING AGENT</u>**: Walter Renneker
- <u>GENERAL DISCUSSION</u>: Applicant is seeking rezoning on Blue Lake Dr. for a private personal training center, as well as, leasable office/commercial space. The development will be 5,332 square feet. The front setback will be 10'. The side setback will also be 10'. The parking and buffer landscaping either meet or exceed the requirements for B-1.2 zoning. Additionally, the applicants will build a 5' sidewalk as required by the Blue Lake Area Study. The building will be designed in a residential style. The project does require the transfer of a small amount property from the neighboring lot to the rear which is under the same ownership as the lot in question.
- <u>CAHABA HEIGHTS COMMUNITY PLAN</u>: The request is consistent with the plan for Retail/Mixed Use

## III. ACTION REQUESTED

Request that the above described property be zoned/rezoned

From: 21

To: B1.2

For the intended purpose of: Office, Potential Small Retail Space,

Personal Services (personal training and fitness studio)