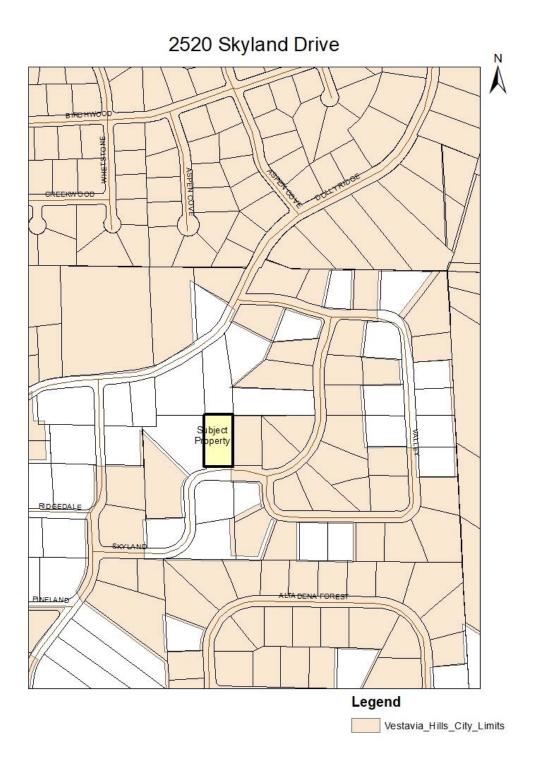

#### **Old Business**

- Ordinance Number 2923 Rezoning 3120 Blue Lake Drive; Rezone From Vestavia Hills R-1 To Vestavia Hills B-1.2; Judith Armstrong, LLC; Owner (*public hearing*)
- Resolution Number 5239 Annexation 90 Day 2601 Fargo Drive; Lot 6, Block 2, Twin Branch Estates, South Sector, Tingting Dong, Owner (*public hearing*)
- Ordinance Number 2926 Annexation Overnight Annexation 90 Day 2601 Fargo Drive; Lot 6, Block 2, Twin Branch Estates, South Sector, Tingting Dong, Owner (*public hearing*)
- Resolution Number 5240 Annexation 90 Day 2495 Dolly Ridge Trail; Lot 2, Block 1, Dolly Ridge Estates, 1<sup>st</sup> Addition; Patrick And Ellen Pantanzis, Owners (*public hearing*)
- 14. Ordinance Number 2927 Annexation Overnight 2495 Dolly Ridge Trail; Lot 2, Block
   1, Dolly Ridge Estates, 1<sup>st</sup> Addition; Patrick And Ellen Pantanzis, Owners (*public hearing*)
- Resolution Number 5241 Annexation 90 Day 2520 Skyland Drive; Lot 11, Block 2, Dolly Ridge Estates; Keavy And Nathan Ladner, Owners (*public hearing*)

- Ordinance Number 2928 Annexation Overnight 2520 Skyland Drive; Lot 11, Block 2, Dolly Ridge Estates; Keavy And Nathan Ladner, Owners (*public hearing*)
- 17. Resolution Number 5242 Annexation 90 Day 3652 Altadena Drive, Lot 4, Altadena Acres; Edgar And Cathey Davis, Owners *(public hearing)*
- Ordinance Number 2929 Annexation Overnight 3652 Altadena Drive, Lot 4, Altadena Acres; Edgar And Cathey Davis, Owners (*public hearing*)
- Resolution Number 5245 A Resolution Accepting A Regional Assistance To Firefighters Federal Grant In The Amount Of \$120,269.16 And Matching 10% Of Said Grant For Increased Training Capability At City Stations (*public hearing*)

- Ordinance Number 2923 Rezoning 3120 Blue Lake Drive; Rezone From Vestavia Hills R-1 To Vestavia Hills B-1.2; Judith Armstrong, LLC; Owner (*public hearing*)
- Resolution Number 5239 Annexation 90 Day 2601 Fargo Drive; Lot 6, Block 2, Twin Branch Estates, South Sector, Tingting Dong, Owner *(public hearing)*
- Ordinance Number 2926 Annexation Overnight Annexation 90 Day 2601 Fargo Drive; Lot 6, Block 2, Twin Branch Estates, South Sector, Tingting Dong, Owner (*public hearing*)
- Resolution Number 5240 Annexation 90 Day 2495 Dolly Ridge Trail; Lot 2, Block 1, Dolly Ridge Estates, 1<sup>st</sup> Addition; Patrick And Ellen Pantanzis, Owners (*public hearing*)
- Ordinance Number 2927 Annexation Overnight 2495 Dolly Ridge Trail; Lot 2, Block 1, Dolly Ridge Estates, 1<sup>st</sup> Addition; Patrick And Ellen Pantanzis, Owners (*public hearing*)
- Resolution Number 5241 Annexation 90 Day 2520 Skyland Drive; Lot 11, Block 2, Dolly Ridge Estates; Keavy And Nathan Ladner, Owners (*public hearing*)
- Ordinance Number 2928 Annexation Overnight 2520 Skyland Drive; Lot 11, Block 2, Dolly Ridge Estates; Keavy And Nathan Ladner, Owners (*public hearing*)
- Resolution Number 5242 Annexation 90 Day 3652 Altadena Drive, Lot 4, Altadena Acres; Edgar And Cathey Davis, Owners (*public hearing*)
- Ordinance Number 2929 Annexation Overnight 3652 Altadena Drive, Lot 4, Altadena Acres; Edgar And Cathey Davis, Owners (*public hearing*)
- Resolution Number 5245 A Resolution Accepting A Regional Assistance To Firefighters Federal Grant In The Amount Of \$120,269.16 And Matching 10% Of Said Grant For Increased Training Capability At City Stations (*public hearing*)