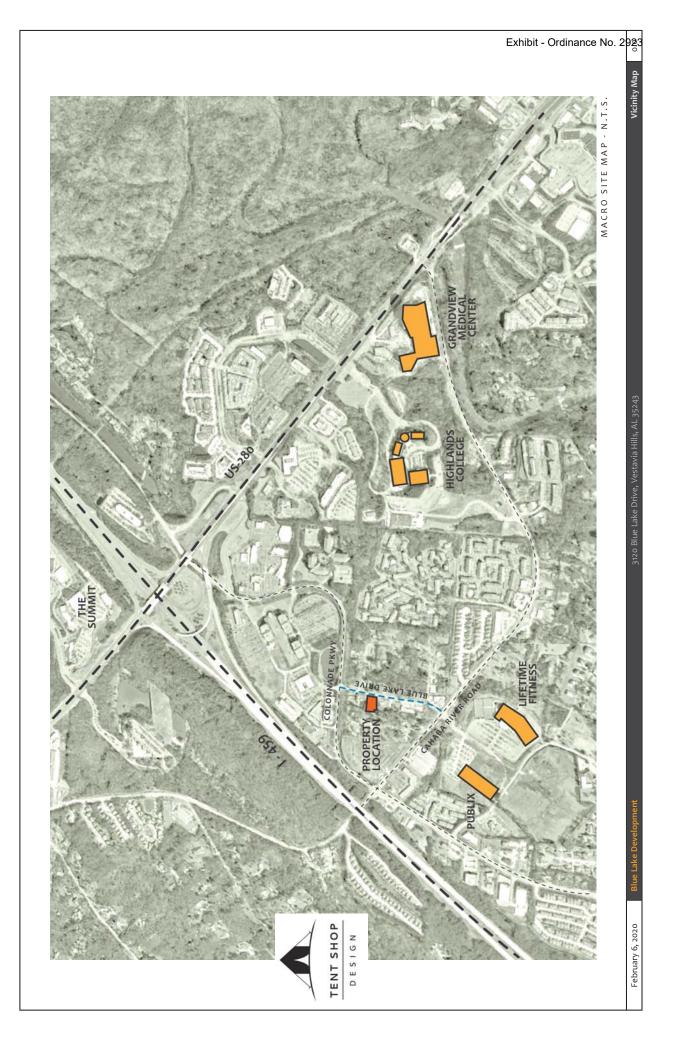

### Date: MARCH 12, 2020

- <u>CASE</u>: P-0320-09
- **<u>REQUESTED ACTION</u>**: Rezoning For 3120 Blue Lake Dr. from Vestavia Hills R-1 to Vestavia Hills B-1.2
- ADDRESS/LOCATION: 3120 Blue Lake Dr.; 3123 Timberlake Rd.
- APPLICANT/OWNER: Robert & Judith Armstrong
- **<u>REPRESENTING AGENT</u>**: Walter Renneker
- <u>GENERAL DISCUSSION</u>: Applicant is seeking rezoning on Blue Lake Dr. for a private personal training center, as well as, leasable office/commercial space. The development will be 5,332 square feet. The front setback will be 10'. The side setback will also be 10'. The parking and buffer landscaping either meet or exceed the requirements for B-1.2 zoning. Additionally, the applicants will build a 5' sidewalk as required by the Blue Lake Area Study. The building will be designed in a residential style. The project does require the transfer of a small amount property from the neighboring lot to the rear which is under the same ownership as the lot in question.
- <u>CAHABA HEIGHTS COMMUNITY PLAN</u>: The request is consistent with the plan for Retail/Mixed Use