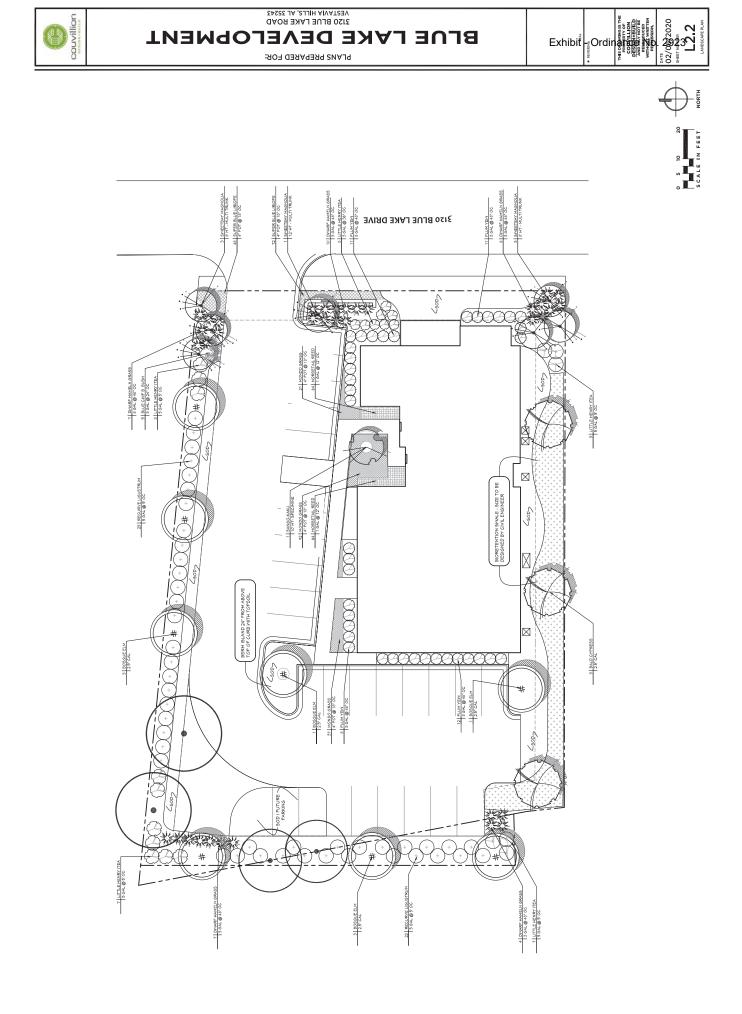

- Ordinance Number 2923 Rezoning 3120 Blue Lake Drive; Rezone From Vestavia Hills R-1 To Vestavia Hills B-1.2; Judith Armstrong, LLC; Owner (*public hearing*)
- Resolution Number 5239 Annexation 90 Day 2601 Fargo Drive; Lot 6, Block 2, Twin Branch Estates, South Sector, Tingting Dong, Owner *(public hearing)*
- Ordinance Number 2926 Annexation Overnight Annexation 90 Day 2601 Fargo Drive; Lot 6, Block 2, Twin Branch Estates, South Sector, Tingting Dong, Owner (*public hearing*)
- Resolution Number 5240 Annexation 90 Day 2495 Dolly Ridge Trail; Lot 2, Block 1, Dolly Ridge Estates, 1<sup>st</sup> Addition; Patrick And Ellen Pantanzis, Owners (*public hearing*)
- Ordinance Number 2927 Annexation Overnight 2495 Dolly Ridge Trail; Lot 2, Block 1, Dolly Ridge Estates, 1<sup>st</sup> Addition; Patrick And Ellen Pantanzis, Owners (*public hearing*)
- Resolution Number 5241 Annexation 90 Day 2520 Skyland Drive; Lot 11, Block 2, Dolly Ridge Estates; Keavy And Nathan Ladner, Owners (*public hearing*)
- Ordinance Number 2928 Annexation Overnight 2520 Skyland Drive; Lot 11, Block 2, Dolly Ridge Estates; Keavy And Nathan Ladner, Owners (*public hearing*)
- Resolution Number 5242 Annexation 90 Day 3652 Altadena Drive, Lot 4, Altadena Acres; Edgar And Cathey Davis, Owners (*public hearing*)
- Ordinance Number 2929 Annexation Overnight 3652 Altadena Drive, Lot 4, Altadena Acres; Edgar And Cathey Davis, Owners (*public hearing*)
- Resolution Number 5245 A Resolution Accepting A Regional Assistance To Firefighters Federal Grant In The Amount Of \$120,269.16 And Matching 10% Of Said Grant For Increased Training Capability At City Stations (*public hearing*)

## **ORDINANCE NUMBER 2923**

AN ORDINANCE TO FURTHER AMEND THE ZONING ORDINANCE AND THE ZONING MAP OF THE CITY OF VESTAVIA HILLS, ALABAMA, ADOPTED SEPTEMBER 16, 1985, AND AS LAST AMENDED SO AS TO CHANGE THE CLASS OF DISTRICT ZONING OF PROPERTY FROM VESTAVIA HILLS R-1 TO VESTAVIA HILLS B-1.2

**BE IT ORDAINED** by the City Council of the City of Vestavia Hills, Alabama, as follows: That the Zoning Ordinance and Zoning Map of the City of Vestavia Hills, Alabama, adopted September 16, 1985, and as last amended so as to change the class of district zoning of the following described property from Vestavia Hills R-1 (low density residential district) to B-1.2 (neighborhood mixed use district):

3120 Blue Lake Drive Judith Armstrong, LLC, Owner(s)

More particularly described as follows:

Parcel I. Lot 7 of the Topfield Subdivision as recorded in Map Book 42, Page 72 in the office of the Judge of Probate in Jefferson County, Alabama, less and except the following described northwest corner of said Lot 7; Begin at the northwest corner of said Lot 7 and run southerly along the westerly line of said Lot 7 for 36.42 feet; thence turn an angle to the left of 169°13'21" and run northerly for 35.10 feet to a point on the northerly property line of said Lot 7; thence turn an angle to the left of 84°19"38" and run westerly along said northerly property line for 6.84 feet to the Point of Beginning;

Parcel II. Rezoning to also include: a portion of current tax parcel 28-00-27-4-001-004.000 being more particularly described as follows: Commence at the northwest corner of said lot 7 and run southerly along the westerly line of said Lot 7 for 36.42 feet to the Point of Beginning of the area herein described; thence continue southerly along said westerly property line for 93.74 feet; thence turn an angle to the right of 98°59'02" and run westerly along the south line of said tax parcel for 17.54 feet; thence turn an angle to the right of 91°47'37" and run northerly for 92.64 feet back to the Point of Beginning; Said area being 812 square feet, more or less of said tax parcel.

### Date: MARCH 12, 2020

- <u>CASE</u>: P-0320-09
- **<u>REQUESTED ACTION</u>**: Rezoning For 3120 Blue Lake Dr. from Vestavia Hills R-1 to Vestavia Hills B-1.2
- ADDRESS/LOCATION: 3120 Blue Lake Dr.; 3123 Timberlake Rd.
- APPLICANT/OWNER: Robert & Judith Armstrong
- **<u>REPRESENTING AGENT</u>**: Walter Renneker
- <u>GENERAL DISCUSSION</u>: Applicant is seeking rezoning on Blue Lake Dr. for a private personal training center, as well as, leasable office/commercial space. The development will be 5,332 square feet. The front setback will be 10'. The side setback will also be 10'. The parking and buffer landscaping either meet or exceed the requirements for B-1.2 zoning. Additionally, the applicants will build a 5' sidewalk as required by the Blue Lake Area Study. The building will be designed in a residential style. The project does require the transfer of a small amount property from the neighboring lot to the rear which is under the same ownership as the lot in question.
- <u>CAHABA HEIGHTS COMMUNITY PLAN</u>: The request is consistent with the plan for Retail/Mixed Use

## IV. PROPERTY DESCRIPTION: (address, legal, etc.)

3120 BLUE LAKE DR - BIRMINGHAM, AL 35243

Property size: +/-135 feet X +/-196 feet. Acres: .59 (irregular shape)