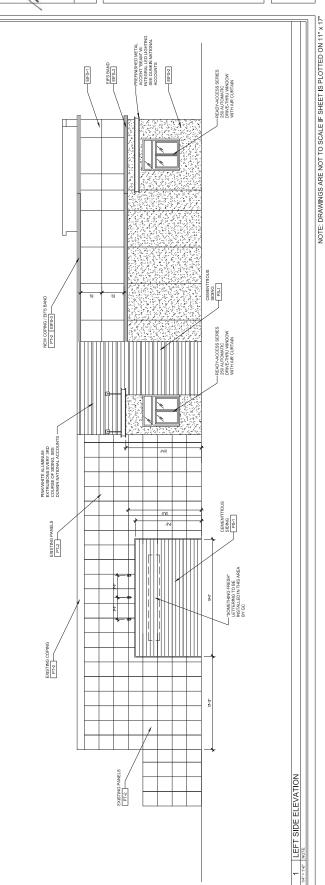

PERMIT ISSUE DATE: SEPTEMBER 15, 2020

SHEET REVISIONS

Exterior Elevations

DD CONVERSION - VESTAVIA HILLS, AL

NOTE: DRAWINGS ARE NOT TO SCALE IF SHEET IS PLOTTED ON 11" x 17"

. Э. Я СНІТЕСТЅ, Р.С.

moo.dorAHbno3.www

8760.775.319 :1

111Σ.77Σ.313 :q BRENTWOOD, TN 37027 BLDG 2, SUITE 250 750 OLD HICKORY BLVD.

dunkin d

EIFS BAND EIFS-1

DD CONVERSION - VESTAVIA HILLS, AL

A2.1

Exterior Elevations

MATCH PANTONE 165C
TUNKIN ORANGE"
WOOD PATTERN
WOOD PATTERN
WOODTONE
HONEY GLAZE\*

OCAL SUPPLIER JAMES HARDIE

EXISTING COPING

EXISTING PANELS

SANDPEBBLE FINE FINISH

DUDO 29 2786 ST MATCH SW 1063 NEBLOIS WHITE' DUDO 30 2745 ST DUDO 31 2745 MATCH SW 1064 'NEON ORE'

DRYVIT

EXTERIOR INSULATION AND FINSH SYSTEM EXTERIOR INSULATION AND FINSH SYSTEM EXTERIOR INSULATION AND FINSH SYSTEM

EIF5-1

REAR ELEVATION

PRODUCT NO MATCH SW 1064 "PASSIVE WHITE"

MANUFACTURER LOCAL SUPPLIER

EXTERIOR FINISH SCHEDULE
CODE MATERIAL
PT-1 PAINT