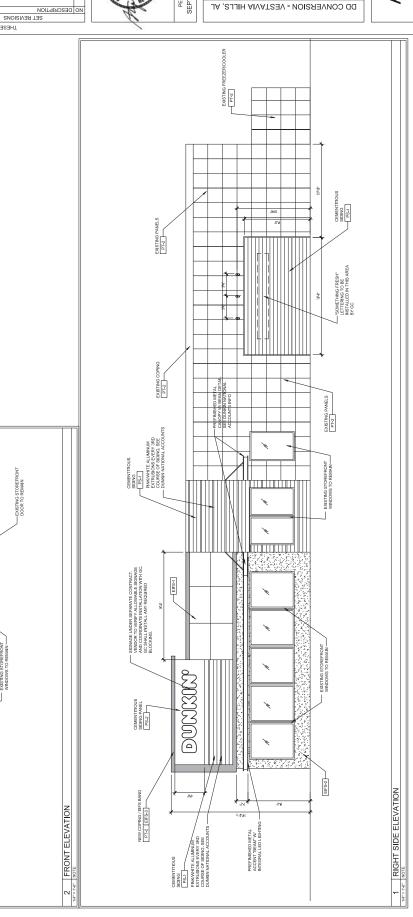

PERMIT ISSUE DATE: SEPTEMBER 15, 2020

SHEET REVISIONS

Exterior Elevations

DD CONVERSION - VESTAVIA HILLS, AL

NOTE: DRAWINGS ARE NOT TO SCALE IF SHEET IS PLOTTED ON 11" x 17"

. Э. Я СНІТЕСТЅ, Р.С.

moo.dorAHbno3.www