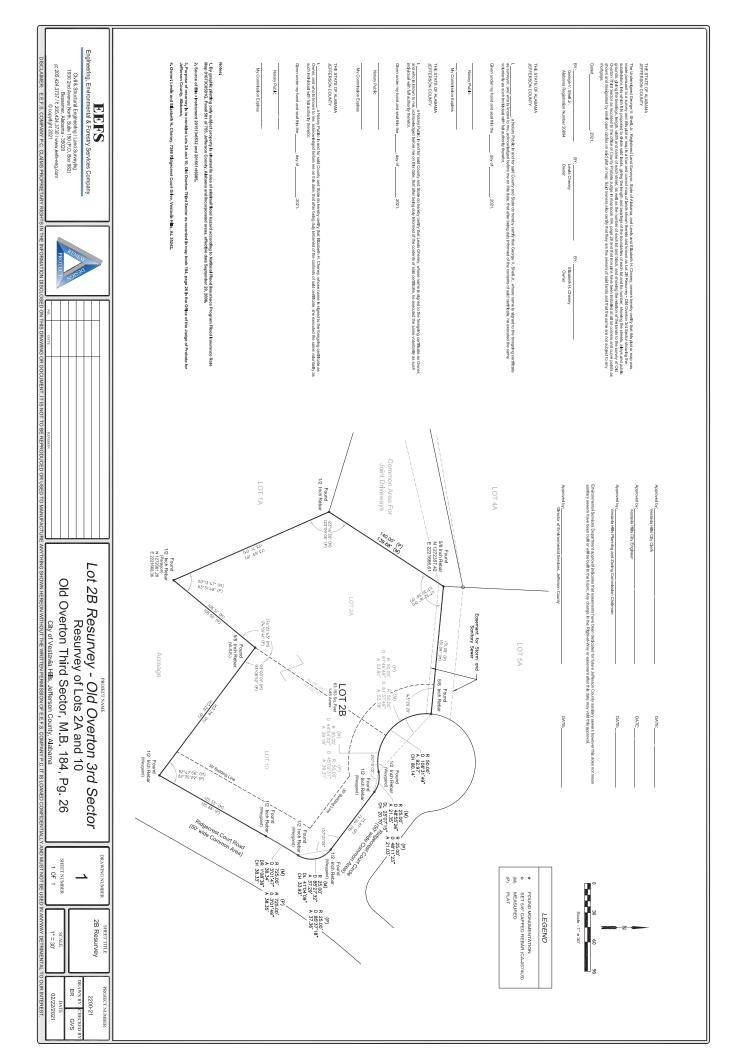

#### Date: MARCH 11, 2021

- <u>CASE</u>: P-0321-10
- **<u>REQUESTED ACTION</u>**: Final Plat Approval For Lot 2B Resurvey-Old Overton 3rd Sector
- ADDRESS/LOCATION: Ridgecrest Court Circle
- <u>APPLICANT/OWNER</u>: Lewis & Elizabeth Cheney
- **<u>GENERAL DISCUSSION</u>**: Plat will combine Lot 10 with Lot 2A to create Lot 2B.
- **STAFF REVIEW AND RECOMMENDATION:** 
  - 1. City Planner Review: I have looked at all of the relevant zoning / subdivision requirements related to this proposal, including application, notification, setbacks, area of lot development, etc. Notification has been sent to property owners pursuant to Alabama law. I have reviewed this request and find it does meet the minimum requirements of the proposed zoning.

P0321-10//2700053000015.000 Lots 2A & 10 Old Overton Final Map to combine lots Lewis & Elizabeth Cheney

#### Final Plat Approval: (reason must be provided)

Explain reason for the request:

Combine Lots 2A and 10 into 2B.

\*\*if additional information is needed, please attached full description of request\*\*

#### V. PROPERTY DESCRIPTION: (address, legal description, etc.)

Lot 2A & Lot 10 - Old Overton - Third Sector Map Book 184, Page 26

Property size: \_\_\_\_\_\_\_ feet X \_\_\_\_\_\_ feet. Acres: 1.45