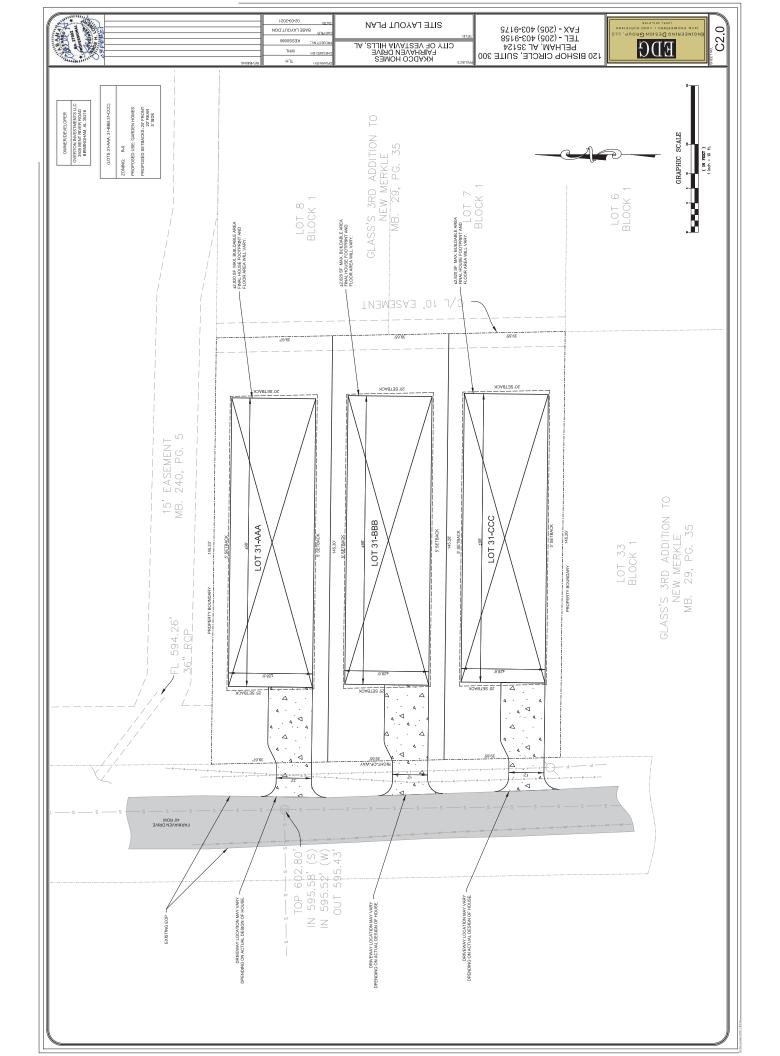

#### Date: MARCH 11, 2021

- <u>CASE</u>: P-1218-53
- **REOUESTED ACTION:** Amendment To Ordinance 2818 To allow for the Construction Of Three Single Family Homes
- ADDRESS/LOCATION: 3783 Fairhaven Drive
- <u>APPLICANT/OWNER</u>: Overton Investments, LLC
- **GENERAL DISCUSSION:** Applicant is seeking to amend Ordinance 2818, which rezoned property to Vestavia Hills R-9. The applicant was previously approved to build 3 new townhomes on 3771 Fairhaven Drive and also build 4 luxury townhomes on 3783 Fairhaven Drive. The three townhomes have been constructed at 3771 Fairhaven Dr. However, due to a changing market the applicants would like to exchange the remaining four townhomes at 3783 Fairhaven Dr. to three single family lots. The setbacks for the lots would be 20' in the front, 25' in the rear and 5' on the sides. All current easements will remain and the property would be re-platted at the conclusion of zoning. The amended site plan and original ordinance is attached.
- <u>CAHABA HEIGHTS COMMUNITY PLAN</u>: The Community Plan call for Institutional Uses for these two sites, however, this was written when the assisted care facility owned the lots.

# **III. ACTION REQUESTED**

| Request that the above described property be zoned/rezoned                                                                                                                   |
|------------------------------------------------------------------------------------------------------------------------------------------------------------------------------|
| From: R9                                                                                                                                                                     |
| To: RY                                                                                                                                                                       |
| For the intended purpose of: 3 single family detached have                                                                                                                   |
| (Example: From "VH R-1" to "VH O-1" for office building)<br>**if additional information is needed, please attached full description of request**                             |
| IV. PROPERTY DESCRIPTION: (address, legal, etc.)                                                                                                                             |
| Lots 31A-D Overton Investments Nersoney of Black. 2<br>New Markle, 3 - Fairhven Drive                                                                                        |
| Property size: 120 feet X 145 feet. Acres: 0,399                                                                                                                             |
| V. INFORMATION ATTACHED:                                                                                                                                                     |
| Attached Checklist complete with all required information.                                                                                                                   |
| Application fees submitted.                                                                                                                                                  |
| <u>VI.</u> I do hereby declare the above statements are true and that <u>I am the owner</u> and myself or my duly appointed representative will be at the scheduled hearing. |
| Jowner Signature/Date 1 2/3/21 Representing Agent (if any)/date                                                                                                              |
| Given under my hand and seal<br>this day of, 2021 UDITH JON<br>NO, work of 2021 NO, work of 2021<br>NO, work of 2021 NO, work of 2021                                        |
| Notary Public Notary Public 24<br>My commission expires 24<br>day of, 20_23.                                                                                                 |