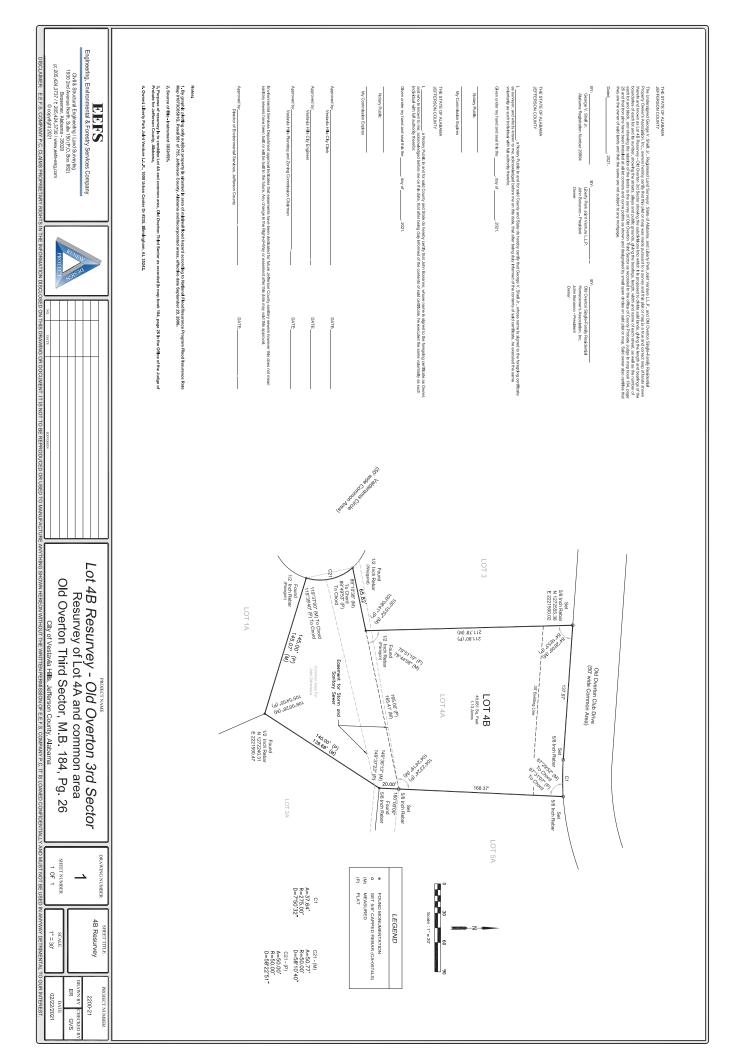

#### Date: MARCH 11, 2021

- <u>CASE</u>: P-0321-09
- **<u>REQUESTED ACTION</u>**: Final Plat Approval For Lot 4B Resurvey-Old Overton 3rd Sector
- ADDRESS/LOCATION: Old Overton Club Dr.
- <u>APPLICANT/OWNER</u>: Liberty Park Joint Venture
- <u>GENERAL DISCUSSION</u>: Plat will combine unused common area with Lot 4A to create Lot 4B. An existing storm and sanitary sewer easement will remain.

P0321-09//2700053000006.000 Lot 4A & Common Area Old Overton Final Map to adjust lot lines LPJV

#### Final Plat Approval: (reason must be provided)

Explain reason for the request: Combine Common Area Joint Driveways into Lot 44

Combine Lots 2A and 10 into 2B. No other lots were served by common area. \*\*if additional information is needed, please attached full description of request\*\*

#### V. PROPERTY DESCRIPTION: (address, legal description, etc.)

Lot 4A & Common Area - Old Overton - Third Sector Map Book 184, Page 26

Lot 2A & Lot 10 - Old Overton - Third Sector Map Book 184, Page 26

Property size: \_\_\_\_\_\_ feet X \_\_\_\_\_ feet. Acres: 2.58