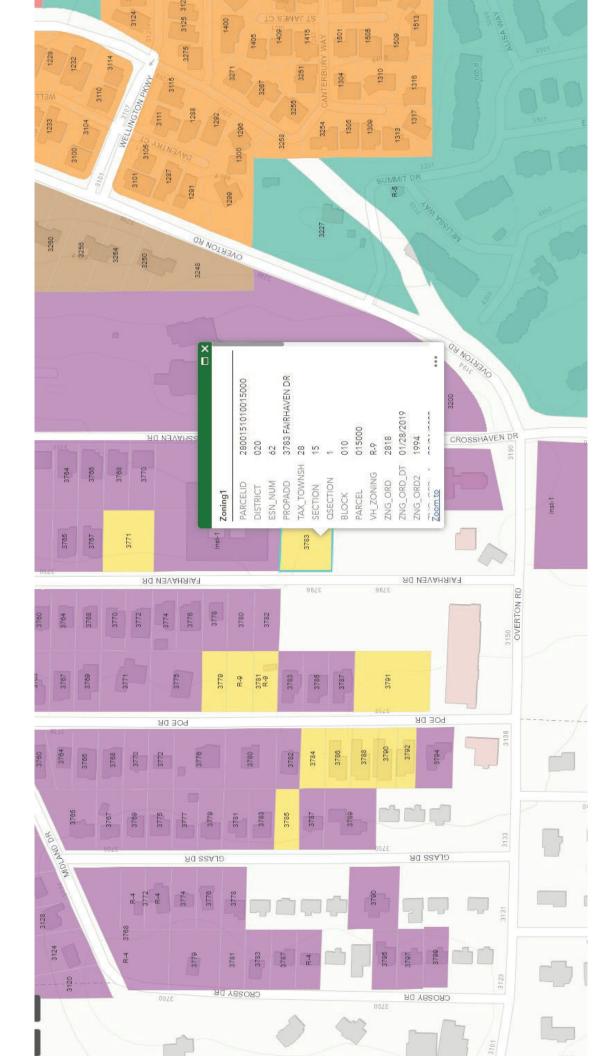

#### Date: MARCH 11, 2021

- <u>CASE</u>: P-1218-53
- **REOUESTED ACTION:** Amendment To Ordinance 2818 To allow for the Construction Of Three Single Family Homes
- ADDRESS/LOCATION: 3783 Fairhaven Drive
- <u>APPLICANT/OWNER</u>: Overton Investments, LLC
- **GENERAL DISCUSSION:** Applicant is seeking to amend Ordinance 2818, which rezoned property to Vestavia Hills R-9. The applicant was previously approved to build 3 new townhomes on 3771 Fairhaven Drive and also build 4 luxury townhomes on 3783 Fairhaven Drive. The three townhomes have been constructed at 3771 Fairhaven Dr. However, due to a changing market the applicants would like to exchange the remaining four townhomes at 3783 Fairhaven Dr. to three single family lots. The setbacks for the lots would be 20' in the front, 25' in the rear and 5' on the sides. All current easements will remain and the property would be re-platted at the conclusion of zoning. The amended site plan and original ordinance is attached.
- <u>CAHABA HEIGHTS COMMUNITY PLAN</u>: The Community Plan call for Institutional Uses for these two sites, however, this was written when the assisted care facility owned the lots.