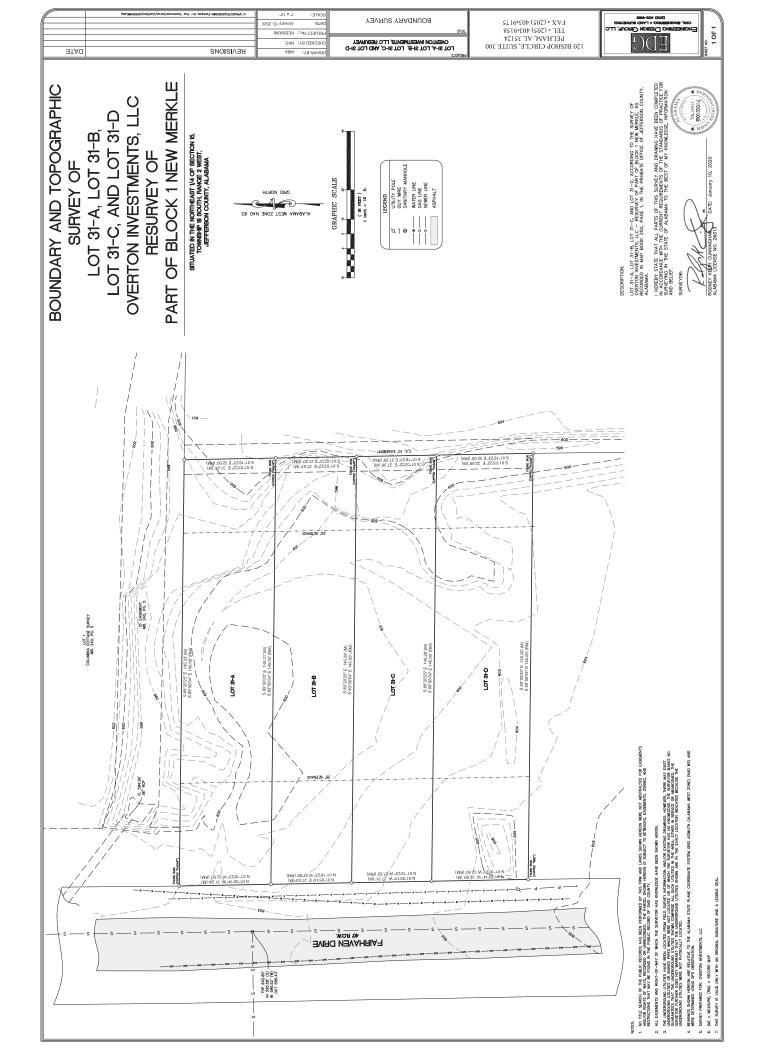

#### Date: MARCH 11, 2021

- <u>CASE</u>: P-1218-53
- **REOUESTED ACTION:** Amendment To Ordinance 2818 To allow for the Construction Of Three Single Family Homes
- ADDRESS/LOCATION: 3783 Fairhaven Drive
- <u>APPLICANT/OWNER</u>: Overton Investments, LLC
- **GENERAL DISCUSSION:** Applicant is seeking to amend Ordinance 2818, which rezoned property to Vestavia Hills R-9. The applicant was previously approved to build 3 new townhomes on 3771 Fairhaven Drive and also build 4 luxury townhomes on 3783 Fairhaven Drive. The three townhomes have been constructed at 3771 Fairhaven Dr. However, due to a changing market the applicants would like to exchange the remaining four townhomes at 3783 Fairhaven Dr. to three single family lots. The setbacks for the lots would be 20' in the front, 25' in the rear and 5' on the sides. All current easements will remain and the property would be re-platted at the conclusion of zoning. The amended site plan and original ordinance is attached.
- <u>CAHABA HEIGHTS COMMUNITY PLAN</u>: The Community Plan call for Institutional Uses for these two sites, however, this was written when the assisted care facility owned the lots.

# **III. ACTION REQUESTED**

| Request that the above described property be zoned/rezoned                                                                                                                   |
|------------------------------------------------------------------------------------------------------------------------------------------------------------------------------|
| From: R9                                                                                                                                                                     |
| To: RY                                                                                                                                                                       |
| For the intended purpose of: 3 single family detached have                                                                                                                   |
| (Example: From "VH R-1" to "VH O-1" for office building)<br>**if additional information is needed, please attached full description of request**                             |
| IV. PROPERTY DESCRIPTION: (address, legal, etc.)                                                                                                                             |
| Lots 31A-D Overton Investments Nersoney of Black. 2<br>New Markle, 3 - Fairhven Drive                                                                                        |
| Property size: 120 feet X 145 feet. Acres: 0,399                                                                                                                             |
| V. INFORMATION ATTACHED:                                                                                                                                                     |
| Attached Checklist complete with all required information.                                                                                                                   |
| Application fees submitted.                                                                                                                                                  |
| <u>VI.</u> I do hereby declare the above statements are true and that <u>I am the owner</u> and myself or my duly appointed representative will be at the scheduled hearing. |
| Jowner Signature/Date 1 2/3/21 Representing Agent (if any)/date                                                                                                              |
| Given under my hand and seal<br>this day of, 2021 UDITH JON<br>NO, work of 2021 NO, work of 2021<br>NO, work of 2021 NO, work of 2021                                        |
| Notary Public Notary Public 24<br>My commission expires 24<br>day of, 20_23.                                                                                                 |