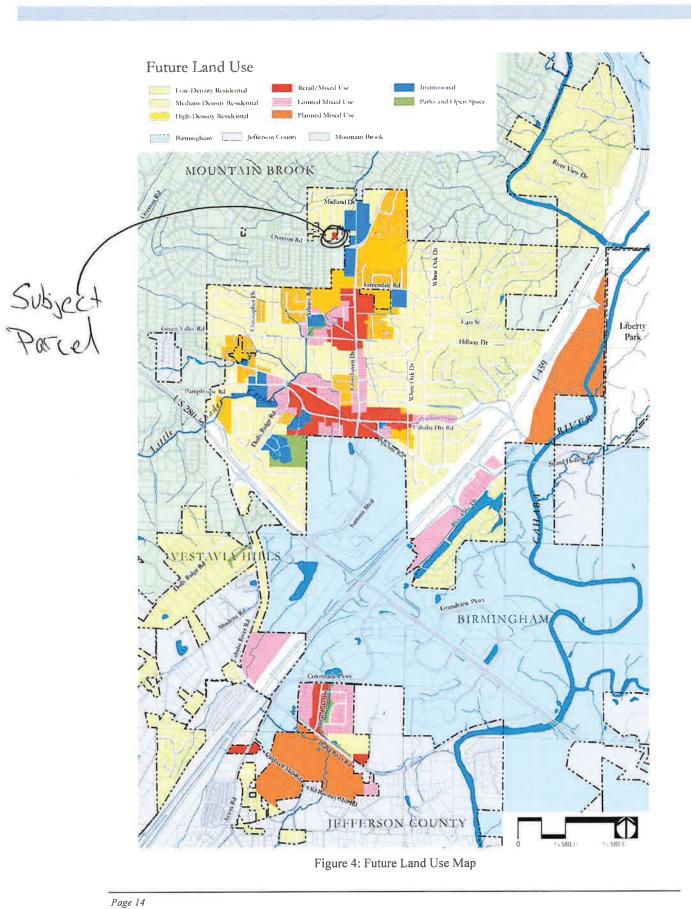

#### Date: MARCH 11, 2021

- <u>CASE</u>: P-1218-53
- **REOUESTED ACTION:** Amendment To Ordinance 2818 To allow for the Construction Of Three Single Family Homes
- ADDRESS/LOCATION: 3783 Fairhaven Drive
- <u>APPLICANT/OWNER</u>: Overton Investments, LLC
- **GENERAL DISCUSSION:** Applicant is seeking to amend Ordinance 2818, which rezoned property to Vestavia Hills R-9. The applicant was previously approved to build 3 new townhomes on 3771 Fairhaven Drive and also build 4 luxury townhomes on 3783 Fairhaven Drive. The three townhomes have been constructed at 3771 Fairhaven Dr. However, due to a changing market the applicants would like to exchange the remaining four townhomes at 3783 Fairhaven Dr. to three single family lots. The setbacks for the lots would be 20' in the front, 25' in the rear and 5' on the sides. All current easements will remain and the property would be re-platted at the conclusion of zoning. The amended site plan and original ordinance is attached.
- <u>CAHABA HEIGHTS COMMUNITY PLAN</u>: The Community Plan call for Institutional Uses for these two sites, however, this was written when the assisted care facility owned the lots.