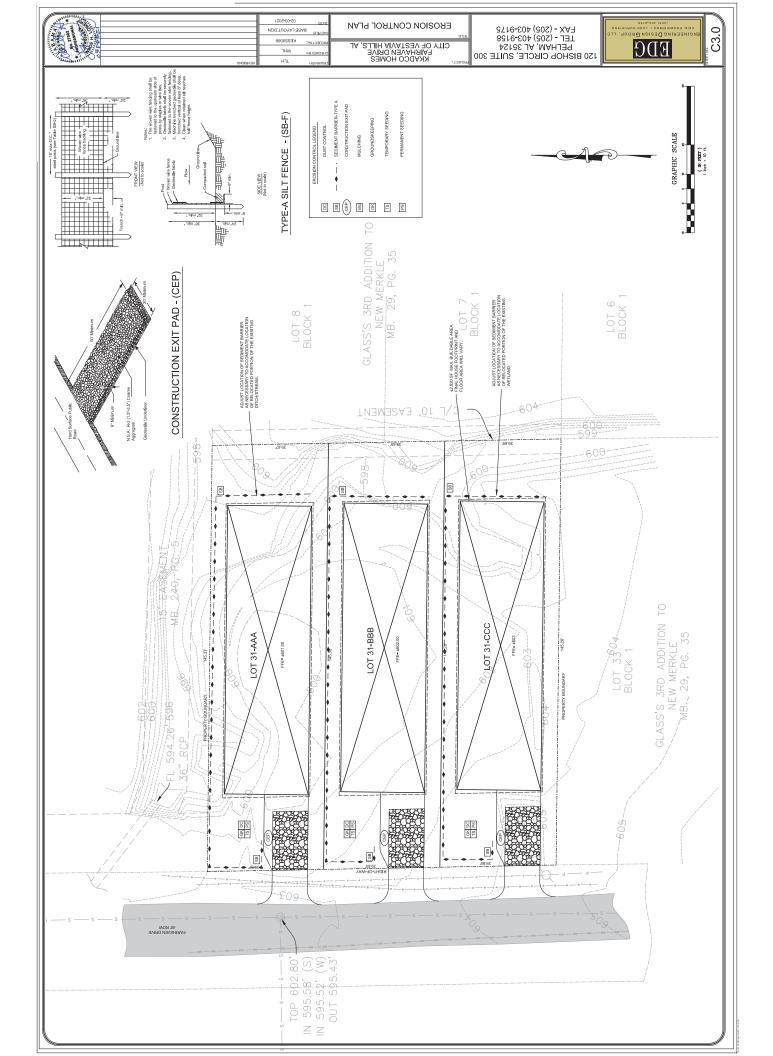

#### Date: MARCH 11, 2021

- <u>CASE</u>: P-1218-53
- **REOUESTED ACTION:** Amendment To Ordinance 2818 To allow for the Construction Of Three Single Family Homes
- ADDRESS/LOCATION: 3783 Fairhaven Drive
- <u>APPLICANT/OWNER</u>: Overton Investments, LLC
- **GENERAL DISCUSSION:** Applicant is seeking to amend Ordinance 2818, which rezoned property to Vestavia Hills R-9. The applicant was previously approved to build 3 new townhomes on 3771 Fairhaven Drive and also build 4 luxury townhomes on 3783 Fairhaven Drive. The three townhomes have been constructed at 3771 Fairhaven Dr. However, due to a changing market the applicants would like to exchange the remaining four townhomes at 3783 Fairhaven Dr. to three single family lots. The setbacks for the lots would be 20' in the front, 25' in the rear and 5' on the sides. All current easements will remain and the property would be re-platted at the conclusion of zoning. The amended site plan and original ordinance is attached.
- <u>CAHABA HEIGHTS COMMUNITY PLAN</u>: The Community Plan call for Institutional Uses for these two sites, however, this was written when the assisted care facility owned the lots.

P0321-09//2700053000006.000 Lot 4A & Common Area Old Overton Final Map to adjust lot lines LPJV

P0321-10//2700053000015.000 Lots 2A & 10 Old Overton Final Map to combine lots Lewis & Elizabeth Cheney