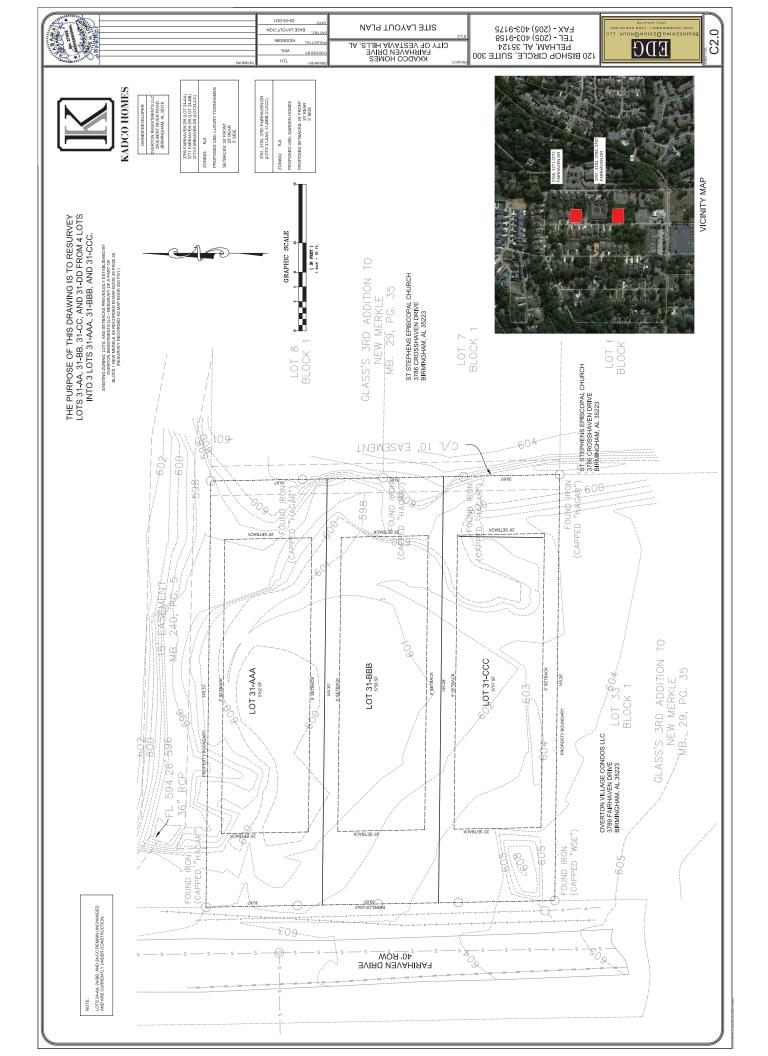

#### Date: MARCH 11, 2021

- <u>CASE</u>: P-1218-53
- **REOUESTED ACTION:** Amendment To Ordinance 2818 To allow for the Construction Of Three Single Family Homes
- ADDRESS/LOCATION: 3783 Fairhaven Drive
- <u>APPLICANT/OWNER</u>: Overton Investments, LLC
- **GENERAL DISCUSSION:** Applicant is seeking to amend Ordinance 2818, which rezoned property to Vestavia Hills R-9. The applicant was previously approved to build 3 new townhomes on 3771 Fairhaven Drive and also build 4 luxury townhomes on 3783 Fairhaven Drive. The three townhomes have been constructed at 3771 Fairhaven Dr. However, due to a changing market the applicants would like to exchange the remaining four townhomes at 3783 Fairhaven Dr. to three single family lots. The setbacks for the lots would be 20' in the front, 25' in the rear and 5' on the sides. All current easements will remain and the property would be re-platted at the conclusion of zoning. The amended site plan and original ordinance is attached.
- <u>CAHABA HEIGHTS COMMUNITY PLAN</u>: The Community Plan call for Institutional Uses for these two sites, however, this was written when the assisted care facility owned the lots.

# **III. ACTION REQUESTED**

| Request that the above described property be zoned/rezoned                                                                                                                   |
|------------------------------------------------------------------------------------------------------------------------------------------------------------------------------|
| From: R9                                                                                                                                                                     |
| To: RY                                                                                                                                                                       |
| For the intended purpose of: 3 single family detached have                                                                                                                   |
| (Example: From "VH R-1" to "VH O-1" for office building)<br>**if additional information is needed, please attached full description of request**                             |
| IV. PROPERTY DESCRIPTION: (address, legal, etc.)                                                                                                                             |
| Lots 31A-D Overton Investments Nersoney of Black. 2<br>New Markle, 3 - Fairhven Drive                                                                                        |
| Property size: 120 feet X 145 feet. Acres: 0,399                                                                                                                             |
| V. INFORMATION ATTACHED:                                                                                                                                                     |
| Attached Checklist complete with all required information.                                                                                                                   |
| Application fees submitted.                                                                                                                                                  |
| <u>VI.</u> I do hereby declare the above statements are true and that <u>I am the owner</u> and myself or my duly appointed representative will be at the scheduled hearing. |
| Jowner Signature/Date 1 2/3/21 Representing Agent (if any)/date                                                                                                              |
| Given under my hand and seal<br>this day of, 2021 UDITH JON<br>NO, work of 2021 NO, work of 2021<br>NO, work of 2021 NO, work of 2021                                        |
| Notary Public Notary Public 24<br>My commission expires 24<br>day of, 20_23.                                                                                                 |