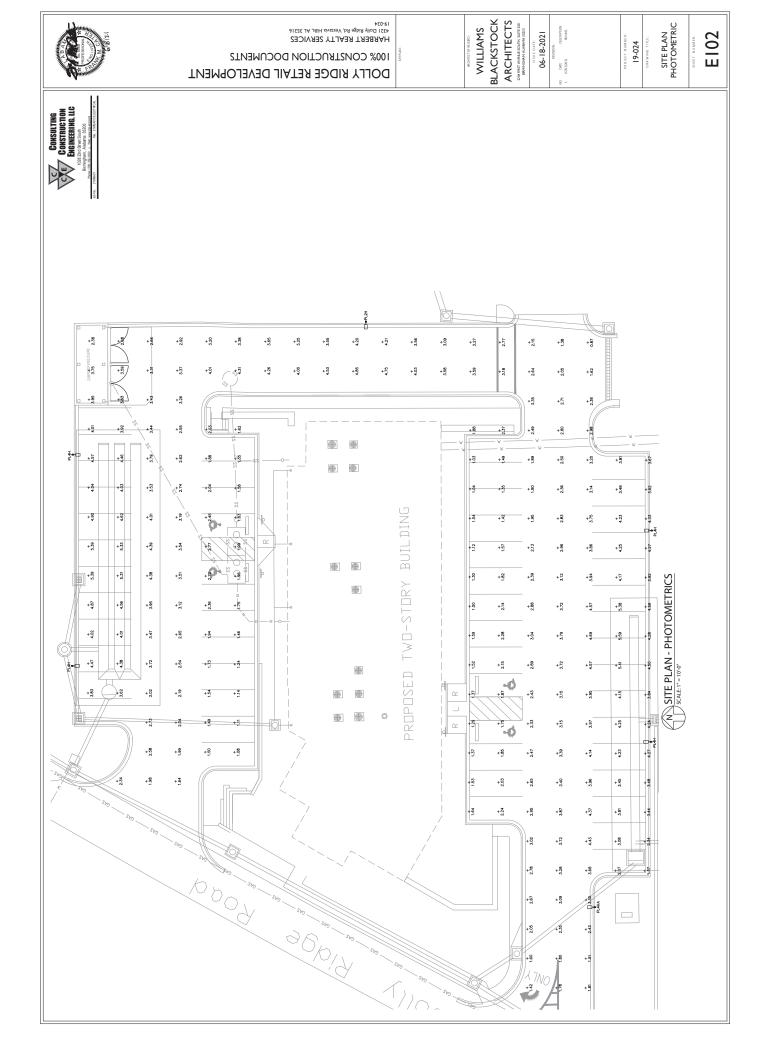

#### D-0721-10

Dolly Ridge Holdings, LLC is requesting **Architectural Review & Final Review of Materials** for the property located at **4317 Dolly Ridge Rd**. The purpose of this request is for a new building. The property is owned by Dolly Ridge Holdings, LLC and is zoned Vestavia Hills B-1.2.

Mr. Garrison described the background of the request.

Derek Needham, Rachel Perry, and Thom Hickman were present to explain the new building.

The Board agreed with the plan and suggested landscaping be submitted within the next 1-2 meetings.

#### **MOTION**

Motion to approve Architectural Review and Final Review of Materials for the property located at 4317 Dolly Ridge Rd.. was made by Mr. Slaton. Second was made by Mr. Pugh. Voice vote as follows: