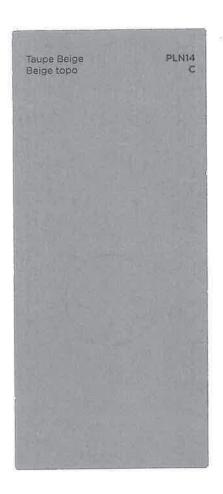

D-0821-12//29-00-36-4-006-012.001 1450 Montgomery Hwy. New Paint Job Rainbow Paint Store EXTERIOR COLORS: 1450 MONTGOMERY HWY

GUTTERS, FASCIA, EAVES, COLUMNS PFL 33-18 VENT COVERS, SOFFITS WENDIGO

SIDING, WINDOWS, WINDOWTRIM'
CONCRETE BLOCK

P\$L PLN 14 TAUPE BEIGE

SHUTTERS & BACK DOOR

P&L PLN 15 DEEP CHESTNUT

D-0821-12//29-00-36-4-006-012.001 1450 Montgomery Hwy. New Paint Job Rainbow Paint Store