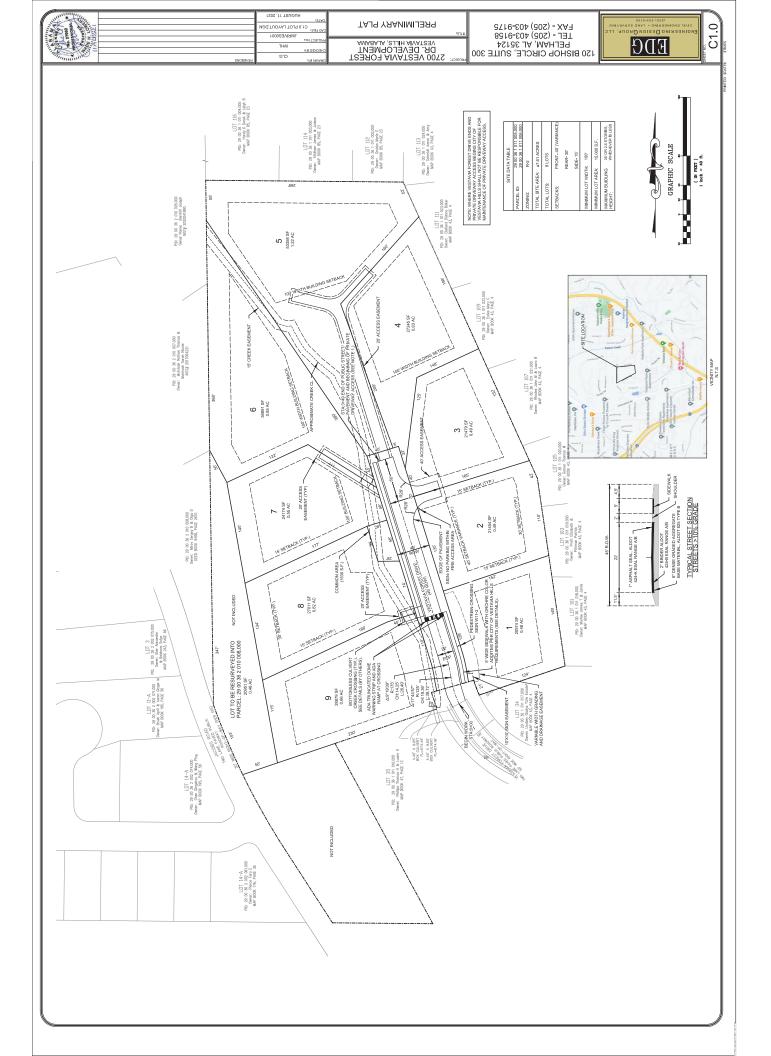

# CITY OF VESTAVIA HILLS DESIGN REVIEW BOARD AGENDA OCTOBER 7, 2021 6:00 P.M.

Roll Call.

Approval of minutes – September 2, 2021

(1) D-1021-14 RW Development LLC is requesting Landscape Review for the property located at 2700 Vestavia Forest Dr. The purpose of this request is for a new subdivision entrance. The property is owned by RW Development LLC and is zoned Vestavia Hills R-9.

# I. APPLICANT INFORMATION:

|             | Owner of Proj                     | perty (This Section Must Be Completed)                                                      |  |  |
|-------------|-----------------------------------|---------------------------------------------------------------------------------------------|--|--|
|             | Name:                             | RW Development LLC                                                                          |  |  |
|             | Address:                          | 2021 Shades Crest Rd                                                                        |  |  |
|             | Phone #:                          | 205-908-8865 Other #:                                                                       |  |  |
|             | E-Mail:                           | rivesjm@gmail.com                                                                           |  |  |
|             |                                   | sible Party (This Section Must Be Completed)                                                |  |  |
|             | Name:                             | RW Development LLC                                                                          |  |  |
|             | Address:                          | 2021 Shades Crest Rd                                                                        |  |  |
|             | <b>D1</b> //                      | 205-908-8865 Other #:                                                                       |  |  |
|             | Phone #:                          | Other <i>π</i> .                                                                            |  |  |
|             | E-Mail:                           | rivesjm@gmail.com                                                                           |  |  |
|             | Representing Attorney/Other Agent |                                                                                             |  |  |
|             | Name:                             |                                                                                             |  |  |
|             | Address:                          |                                                                                             |  |  |
|             | Phone #:                          | Other #:                                                                                    |  |  |
|             | E-Mail:                           |                                                                                             |  |  |
| II.         | DESCRIPTION OF PROPERTY:          |                                                                                             |  |  |
|             | LOCATION:                         | 2700 Vestavia Forest Dr Monument sign at neighborhood ent.<br>Street Address                |  |  |
|             | Forest Cree                       | k - Vestavia Forest Fifth Sector - PID 29 00 36 1 011 005.000                               |  |  |
|             |                                   | Subdivision name, Lot #, Block #, etc.                                                      |  |  |
| <u>III.</u> | REASONS FOR REQUEST:              |                                                                                             |  |  |
|             | 1.<br>2.<br>3.<br>5.              | Preliminary Review<br>Landscape Review<br>Architectural Review<br>Final Review of Materials |  |  |