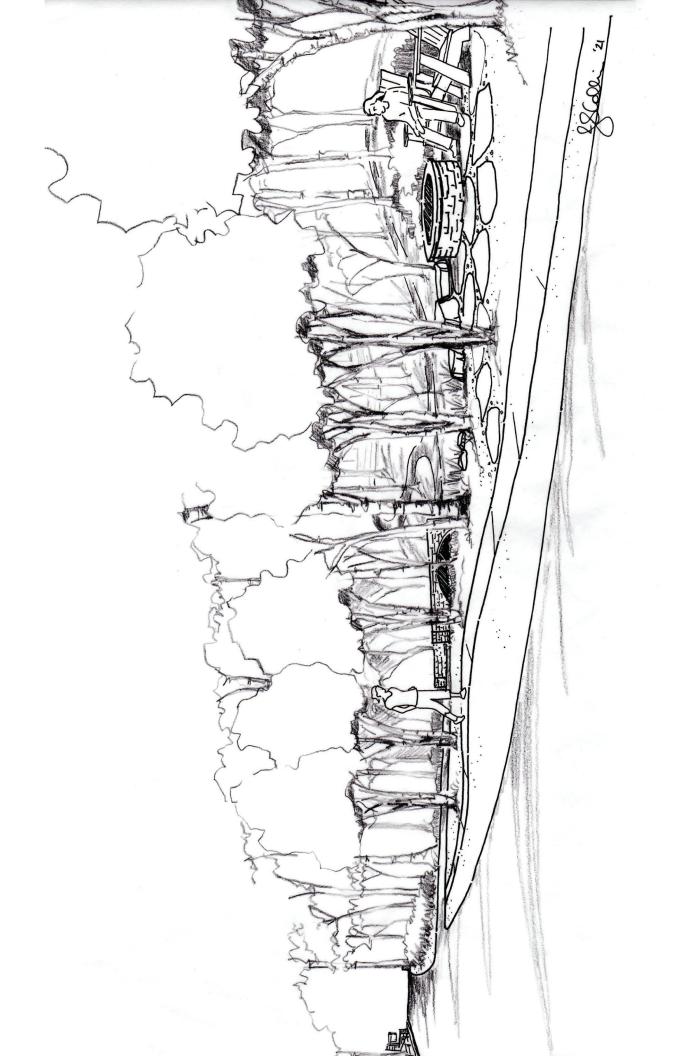

# CITY OF VESTAVIA HILLS DESIGN REVIEW BOARD AGENDA OCTOBER 7, 2021 6:00 P.M.

Roll Call.

Approval of minutes – September 2, 2021

(1) D-1021-14 RW Development LLC is requesting Landscape Review for the property located at 2700 Vestavia Forest Dr. The purpose of this request is for a new subdivision entrance. The property is owned by RW Development LLC and is zoned Vestavia Hills R-9.

# I. APPLICANT INFORMATION:

|             | Owner of Proj                     | perty (This Section Must Be Completed)                                                      |  |  |
|-------------|-----------------------------------|---------------------------------------------------------------------------------------------|--|--|
|             | Name:                             | RW Development LLC                                                                          |  |  |
|             | Address:                          | 2021 Shades Crest Rd                                                                        |  |  |
|             | Phone #:                          | 205-908-8865 Other #:                                                                       |  |  |
|             | E-Mail:                           | rivesjm@gmail.com                                                                           |  |  |
|             |                                   | sible Party (This Section Must Be Completed)                                                |  |  |
|             | Name:                             | RW Development LLC                                                                          |  |  |
|             | Address:                          | 2021 Shades Crest Rd                                                                        |  |  |
|             | <b>D1</b> //                      | 205-908-8865 Other #:                                                                       |  |  |
|             | Phone #:                          | Other <i>π</i> .                                                                            |  |  |
|             | E-Mail:                           | rivesjm@gmail.com                                                                           |  |  |
|             | Representing Attorney/Other Agent |                                                                                             |  |  |
|             | Name:                             |                                                                                             |  |  |
|             | Address:                          |                                                                                             |  |  |
|             | Phone #:                          | Other #:                                                                                    |  |  |
|             | E-Mail:                           |                                                                                             |  |  |
| II.         | DESCRIPTION OF PROPERTY:          |                                                                                             |  |  |
|             | LOCATION:                         | 2700 Vestavia Forest Dr Monument sign at neighborhood ent.<br>Street Address                |  |  |
|             | Forest Cree                       | k - Vestavia Forest Fifth Sector - PID 29 00 36 1 011 005.000                               |  |  |
|             |                                   | Subdivision name, Lot #, Block #, etc.                                                      |  |  |
| <u>III.</u> | REASONS FOR REQUEST:              |                                                                                             |  |  |
|             | 1.<br>2.<br>3.<br>5.              | Preliminary Review<br>Landscape Review<br>Architectural Review<br>Final Review of Materials |  |  |