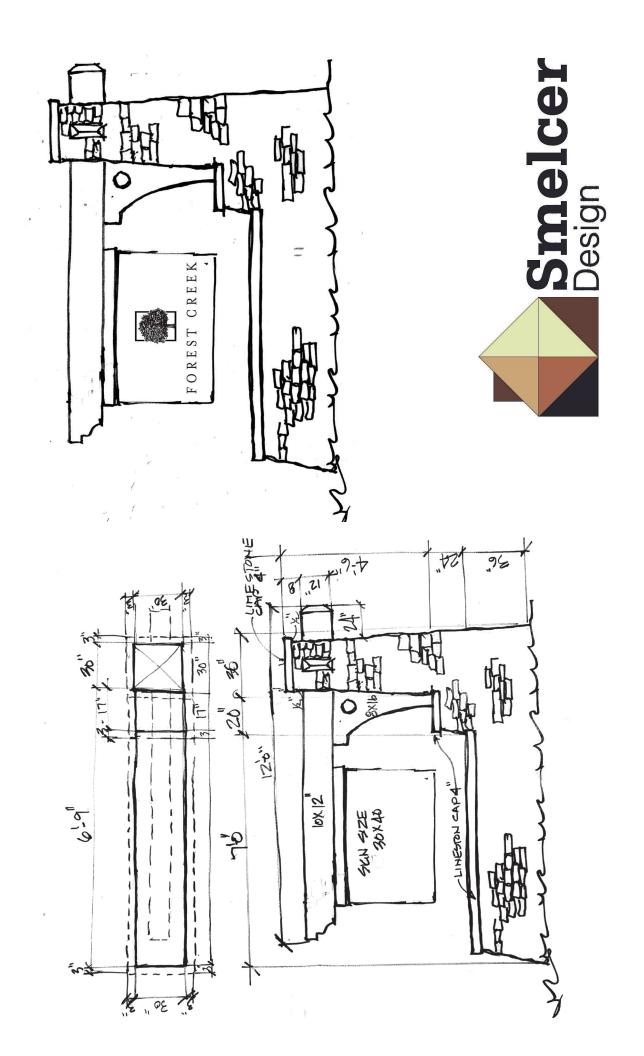

# CITY OF VESTAVIA HILLS DESIGN REVIEW BOARD AGENDA OCTOBER 7, 2021 6:00 P.M.

Roll Call.

Approval of minutes – September 2, 2021

(1) D-1021-14 RW Development LLC is requesting Landscape Review for the property located at 2700 Vestavia Forest Dr. The purpose of this request is for a new subdivision entrance. The property is owned by RW Development LLC and is zoned Vestavia Hills R-9.

# I. APPLICANT INFORMATION:

|             | Owner of Proj                     | perty (This Section Must Be Completed)                                                      |  |  |
|-------------|-----------------------------------|---------------------------------------------------------------------------------------------|--|--|
|             | Name:                             | RW Development LLC                                                                          |  |  |
|             | Address:                          | 2021 Shades Crest Rd                                                                        |  |  |
|             | Phone #:                          | 205-908-8865 Other #:                                                                       |  |  |
|             | E-Mail:                           | rivesjm@gmail.com                                                                           |  |  |
|             |                                   | sible Party (This Section Must Be Completed)                                                |  |  |
|             | Name:                             | RW Development LLC                                                                          |  |  |
|             | Address:                          | 2021 Shades Crest Rd                                                                        |  |  |
|             | <b>D1</b> //                      | 205-908-8865 Other #:                                                                       |  |  |
|             | Phone #:                          | Other <i>π</i> .                                                                            |  |  |
|             | E-Mail:                           | rivesjm@gmail.com                                                                           |  |  |
|             | Representing Attorney/Other Agent |                                                                                             |  |  |
|             | Name:                             |                                                                                             |  |  |
|             | Address:                          |                                                                                             |  |  |
|             | Phone #:                          | Other #:                                                                                    |  |  |
|             | E-Mail:                           |                                                                                             |  |  |
| II.         | DESCRIPTION OF PROPERTY:          |                                                                                             |  |  |
|             | LOCATION:                         | 2700 Vestavia Forest Dr Monument sign at neighborhood ent.<br>Street Address                |  |  |
|             | Forest Cree                       | k - Vestavia Forest Fifth Sector - PID 29 00 36 1 011 005.000                               |  |  |
|             |                                   | Subdivision name, Lot #, Block #, etc.                                                      |  |  |
| <u>III.</u> | REASONS FOR REQUEST:              |                                                                                             |  |  |
|             | 1.<br>2.<br>3.<br>5.              | Preliminary Review<br>Landscape Review<br>Architectural Review<br>Final Review of Materials |  |  |