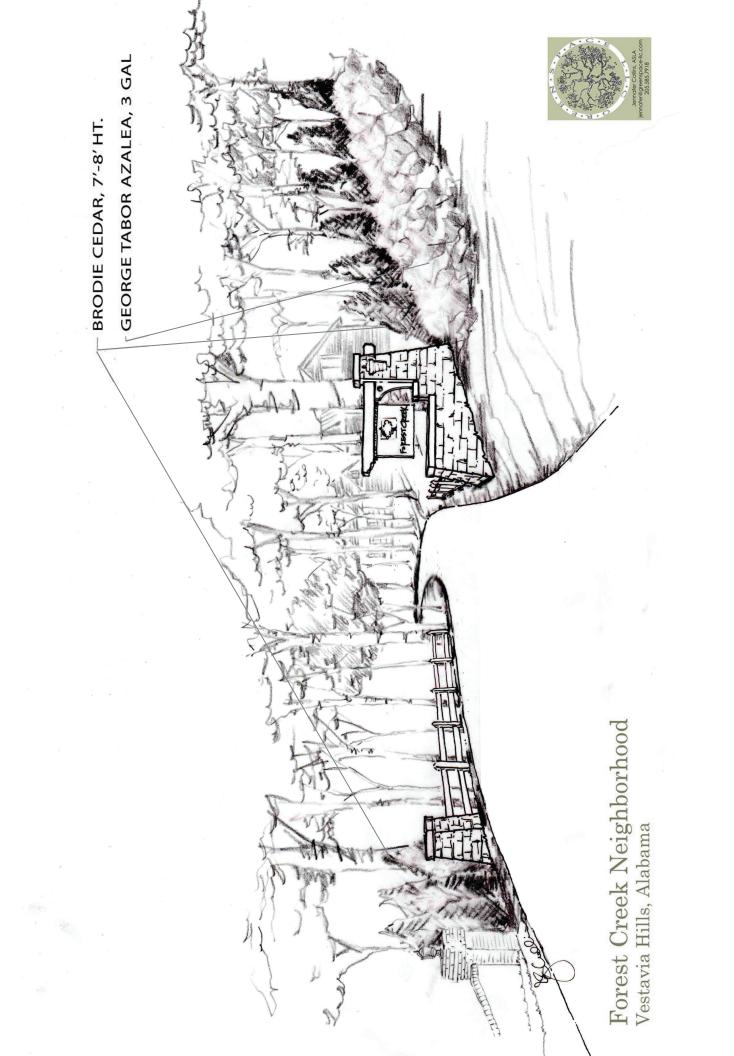

# CITY OF VESTAVIA HILLS DESIGN REVIEW BOARD AGENDA OCTOBER 7, 2021 6:00 P.M.

Roll Call.

Approval of minutes – September 2, 2021

(1) D-1021-14 RW Development LLC is requesting Landscape Review for the property located at 2700 Vestavia Forest Dr. The purpose of this request is for a new subdivision entrance. The property is owned by RW Development LLC and is zoned Vestavia Hills R-9.

# I. APPLICANT INFORMATION:

|             | Owner of Proj                     | perty (This Section Must Be Completed)                                                      |  |  |
|-------------|-----------------------------------|---------------------------------------------------------------------------------------------|--|--|
|             | Name:                             | RW Development LLC                                                                          |  |  |
|             | Address:                          | 2021 Shades Crest Rd                                                                        |  |  |
|             | Phone #:                          | 205-908-8865 Other #:                                                                       |  |  |
|             | E-Mail:                           | rivesjm@gmail.com                                                                           |  |  |
|             |                                   | sible Party (This Section Must Be Completed)                                                |  |  |
|             | Name:                             | RW Development LLC                                                                          |  |  |
|             | Address:                          | 2021 Shades Crest Rd                                                                        |  |  |
|             | <b>D1</b> //                      | 205-908-8865 Other #:                                                                       |  |  |
|             | Phone #:                          | Other <i>π</i> .                                                                            |  |  |
|             | E-Mail:                           | rivesjm@gmail.com                                                                           |  |  |
|             | Representing Attorney/Other Agent |                                                                                             |  |  |
|             | Name:                             |                                                                                             |  |  |
|             | Address:                          |                                                                                             |  |  |
|             | Phone #:                          | Other #:                                                                                    |  |  |
|             | E-Mail:                           |                                                                                             |  |  |
| II.         | DESCRIPTION OF PROPERTY:          |                                                                                             |  |  |
|             | LOCATION:                         | 2700 Vestavia Forest Dr Monument sign at neighborhood ent.<br>Street Address                |  |  |
|             | Forest Cree                       | k - Vestavia Forest Fifth Sector - PID 29 00 36 1 011 005.000                               |  |  |
|             |                                   | Subdivision name, Lot #, Block #, etc.                                                      |  |  |
| <u>III.</u> | REASONS FOR REQUEST:              |                                                                                             |  |  |
|             | 1.<br>2.<br>3.<br>5.              | Preliminary Review<br>Landscape Review<br>Architectural Review<br>Final Review of Materials |  |  |