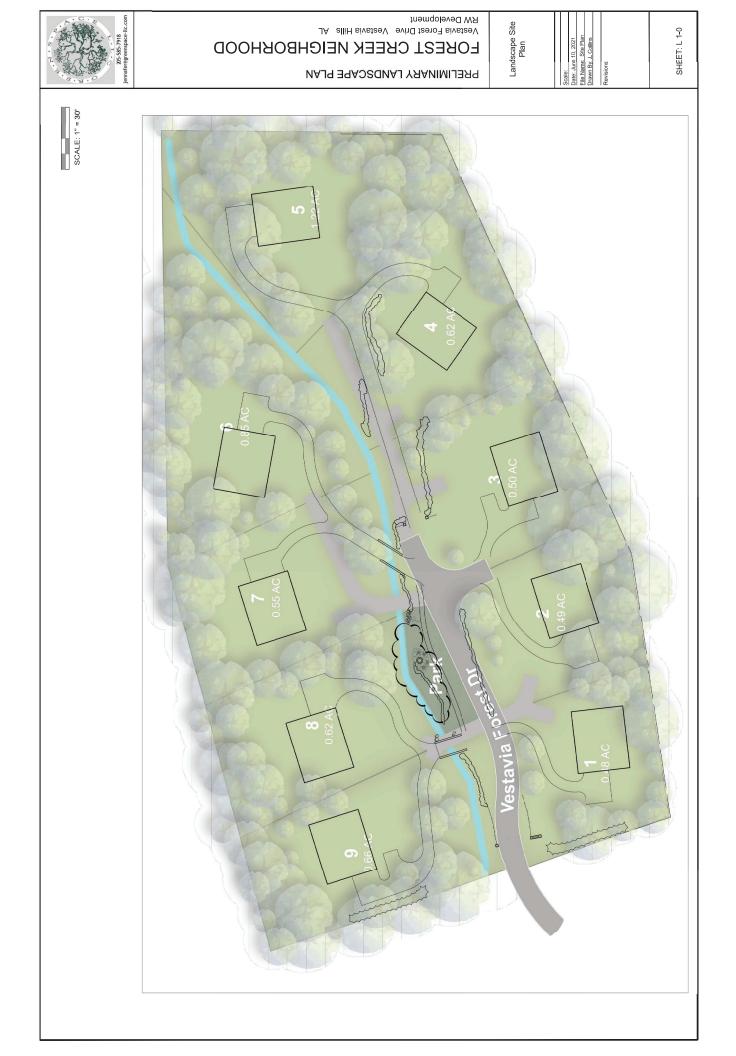

# CITY OF VESTAVIA HILLS DESIGN REVIEW BOARD AGENDA OCTOBER 7, 2021 6:00 P.M.

Roll Call.

Approval of minutes – September 2, 2021

(1) D-1021-14 RW Development LLC is requesting Landscape Review for the property located at 2700 Vestavia Forest Dr. The purpose of this request is for a new subdivision entrance. The property is owned by RW Development LLC and is zoned Vestavia Hills R-9.

# I. APPLICANT INFORMATION:

|             | Owner of Proj                     | perty (This Section Must Be Completed)                                                      |  |  |
|-------------|-----------------------------------|---------------------------------------------------------------------------------------------|--|--|
|             | Name:                             | RW Development LLC                                                                          |  |  |
|             | Address:                          | 2021 Shades Crest Rd                                                                        |  |  |
|             | Phone #:                          | 205-908-8865 Other #:                                                                       |  |  |
|             | E-Mail:                           | rivesjm@gmail.com                                                                           |  |  |
|             |                                   | sible Party (This Section Must Be Completed)                                                |  |  |
|             | Name:                             | RW Development LLC                                                                          |  |  |
|             | Address:                          | 2021 Shades Crest Rd                                                                        |  |  |
|             | <b>D1</b> //                      | 205-908-8865 Other #:                                                                       |  |  |
|             | Phone #:                          | Other <i>π</i> .                                                                            |  |  |
|             | E-Mail:                           | rivesjm@gmail.com                                                                           |  |  |
|             | Representing Attorney/Other Agent |                                                                                             |  |  |
|             | Name:                             |                                                                                             |  |  |
|             | Address:                          |                                                                                             |  |  |
|             | Phone #:                          | Other #:                                                                                    |  |  |
|             | E-Mail:                           |                                                                                             |  |  |
| II.         | DESCRIPTION OF PROPERTY:          |                                                                                             |  |  |
|             | LOCATION:                         | 2700 Vestavia Forest Dr Monument sign at neighborhood ent.<br>Street Address                |  |  |
|             | Forest Cree                       | k - Vestavia Forest Fifth Sector - PID 29 00 36 1 011 005.000                               |  |  |
|             |                                   | Subdivision name, Lot #, Block #, etc.                                                      |  |  |
| <u>III.</u> | REASONS FOR REQUEST:              |                                                                                             |  |  |
|             | 1.<br>2.<br>3.<br>5.              | Preliminary Review<br>Landscape Review<br>Architectural Review<br>Final Review of Materials |  |  |

- General: Provide three copies and one digital copy (pdf format) of all drawings or plans required below for review. Drawings must be to scale. These drawings should be turned in with the application. Drawings shall be folded to size 8 <sup>1</sup>/<sub>2</sub>" by 11".
- 1. Architectural Review
  - a. Site plan showing roadways, entrances, exits and parking.
  - b. Building elevations showing construction material, material colors, context, and protrusions. Color rendering is preferred. Roof design must be detailed.
  - c. Presentation by architect or owner with knowledge of compatibility with adjacent structures, city context, etc.
- 2. Landscape Review
  - a. Site plan showing contours, drainage containment areas, parking spaces, sidewalks, buffers, site lighting and details, etc.
  - b. Landscape plan showing planting materials, designations, size, potted planting, window boxes, vines, etc. Trees will be identified by botanical name, quantity, and caliper. Shrubs will be identified by botanical name, quantity, and container size. Differentiate between existing and new landscaping.
  - c. Parking lots: Provide calculations of total square footage and square footage designated for landscaping. Indicate handicapped spaces. Indicate size of parking spaces.
  - d. Irrigation plan for all landscaped areas.
  - e. Statement of maintenance policy and provisions.