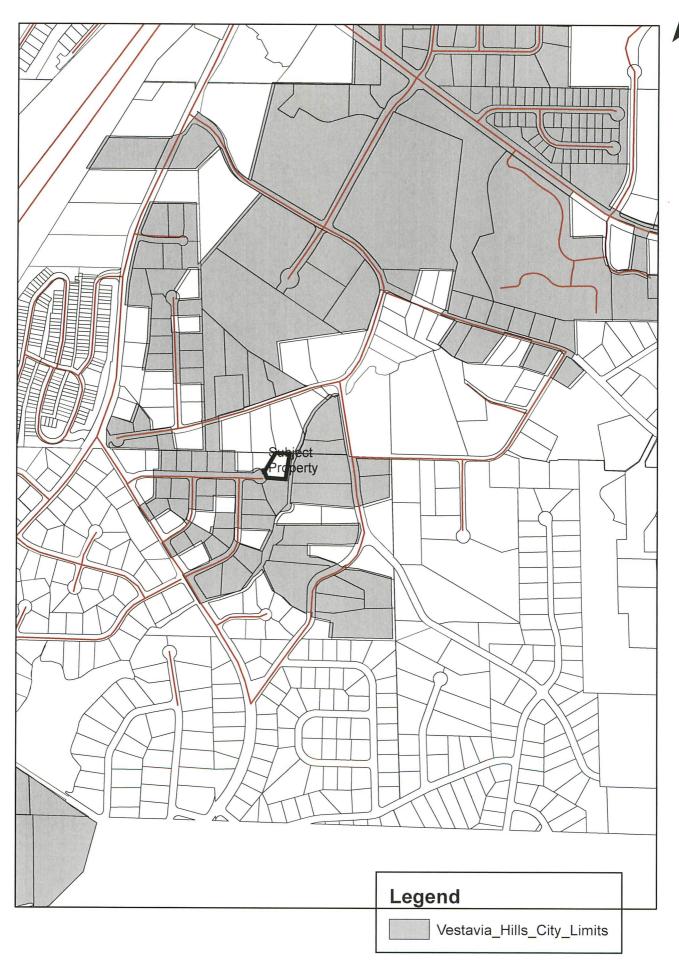

## 3408 Watertown Place

Ν

Location: 3408 Watertown Place

| Engineering; Public Services Date: 022203                                                                                                         |
|---------------------------------------------------------------------------------------------------------------------------------------------------|
| Comments:                                                                                                                                         |
| <b>3408 Watertown Place</b> no concerns noted; roadway and valley gutter in fair condition; the City currently maintains this section of roadway. |
| Police Department:<br>Comments:                                                                                                                   |
|                                                                                                                                                   |
| Fire Department: Date: 014202 Initials:                                                                                                           |
| Comments:                                                                                                                                         |
| Board of Education: Date: ///07/29hitials: 5B                                                                                                     |
| Comments:                                                                                                                                         |
| = $n/p$                                                                                                                                           |