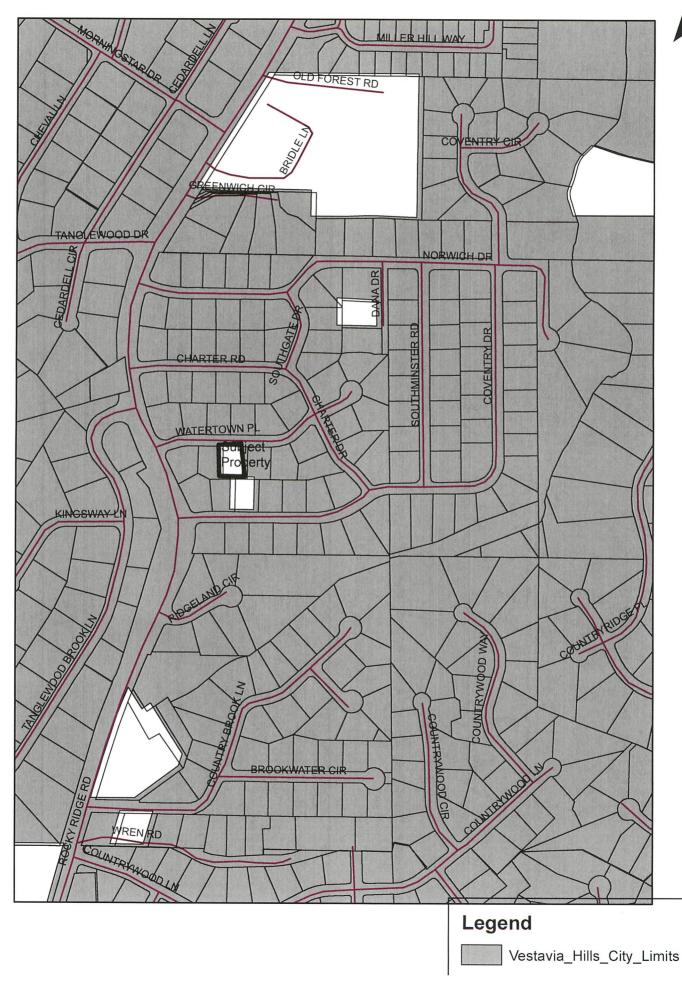

## 3408 Watertown Place

Ν

Location: 3408 Watertown Place

| Engineering; Public Services Date: 022203                                                                                                         |
|---------------------------------------------------------------------------------------------------------------------------------------------------|
| Comments:                                                                                                                                         |
| <b>3408 Watertown Place</b> no concerns noted; roadway and valley gutter in fair condition; the City currently maintains this section of roadway. |
| Police Department:<br>Comments:                                                                                                                   |
|                                                                                                                                                   |
| Fire Department: Date: 014202 Initials:                                                                                                           |
| Comments:                                                                                                                                         |
| Board of Education: Date: ///07/29hitials: 5B                                                                                                     |
| Comments:                                                                                                                                         |
| = $n/p$                                                                                                                                           |