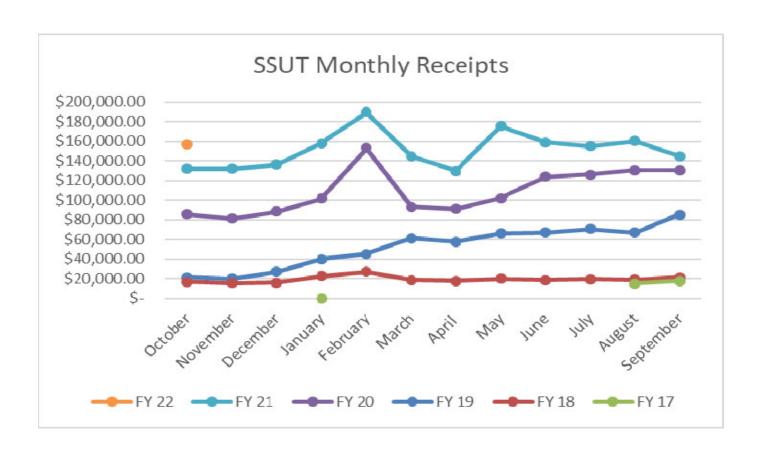

## Sales Taxes Received by Location- Monthly Trend

| Sales Taxes by District | t FY   |             |          |          |         |          |       |       |     |      |      |        |           |      |              | % Change from prior yea |
|-------------------------|--------|-------------|----------|----------|---------|----------|-------|-------|-----|------|------|--------|-----------|------|--------------|-------------------------|
| 22                      | Octobe | r           | November | December | January | February | March | April | May | June | July | August | September | FY 2 | TOTAL YTD    | YTD                     |
| Cahaba Heights          | \$     | 134,598.7   | 2        |          |         |          |       |       |     |      |      |        |           | S    | 134,598.72   | -30.18                  |
| Central Hwy 31          | \$     | 139,174.2   | 0        |          |         |          |       |       |     |      |      |        |           | \$   | 139,174.20   | -4.91                   |
| Columbiana              | \$     | 17,426.3    | 5        |          |         |          |       |       |     |      |      |        |           | \$   | 17,426.35    | -8.30                   |
| Liberty Park            | \$     | 12,247.4    | 9        |          |         |          |       |       |     |      |      |        |           | S    | 12,247.49    | 35.07                   |
| Multi Location          | \$     | 400,948.7   | 0        |          |         |          |       |       |     |      |      |        |           | \$   | 400,948.70   | 10.83                   |
| North Hwy 31            | \$     | 152,217.4   | 7        |          |         |          |       |       |     |      |      |        |           | S    | 152,217.47   | -1.27                   |
| Out of Area             | \$     | 770,956.2   | 5        |          |         |          |       |       |     |      |      |        |           | \$   | 770,956.25   | 20.97                   |
| Patchwork Farms         | \$     | 7,706.0     | 4        |          |         |          |       |       |     |      |      |        |           | \$   | 7,706.04     | 45.59                   |
| Rocky Ridge             | \$     | 48,576.7    | 7        |          |         |          |       |       |     |      |      |        |           | S    | 48,576.77    | -1.02                   |
| South Hwy 31            | \$     | 195,688.9   | 9        |          |         |          |       |       |     |      |      |        |           | \$   | 195,688.99   | 2.99                    |
| Grand Total             | \$     | 1,879,540.9 | 8        |          |         |          |       |       |     |      |      |        |           | \$   | 1,879,540.98 | 6.50                    |
| SSUT                    | S      | 156,753.4   | 6        |          |         |          |       |       |     |      |      |        |           | S    | 156,753.46   | 18.82                   |
| Adjusted Total          | s      | 2,036,294.4 | 4        |          |         |          |       |       |     |      |      |        |           | s    | 2,036,294.44 | 7.35                    |

| Sales Taxes by District | FY     |              |                 |                    |                 |              |                 |                 |                 |                 |                    |              |                    |               | % Change from prior year |
|-------------------------|--------|--------------|-----------------|--------------------|-----------------|--------------|-----------------|-----------------|-----------------|-----------------|--------------------|--------------|--------------------|---------------|--------------------------|
| 21                      | Octobe | r            | November        | December Ja        | nuary F         | ebruary      | March           | April           | May             | June            | July Aug           | ust          | September FY       | 21 TOTAL YTE  | YTD                      |
| Cahaba Heights          | \$     | 192,782.25   | \$ 131,762.88   | \$ 102,991.12 \$   | 188,778.63 \$   | 107,820.92   | \$ 118,838.87   | \$ 136,671.43   | \$ 125,505.23   | \$ 172,609.49   | \$ 144,756.88 \$   | 119,746.86   | \$ 163,317.58 \$   | 1,705,582.14  | 9.03%                    |
| Central Hwy 31          | \$     | 146,368.12   | \$ 142,917.53   | \$ 132,687.30 \$   | 134,461.05 \$   | 132,857.07   | \$ 129,791.76   | \$ 134,601.53   | \$ 128,042.09   | \$ 138,530.00   | \$ 132,109.33 \$   | 122,317.43   | \$ 146,514.41 \$   | 1,621,197.62  | 7.87%                    |
| Columbiana              | \$     | 19,004.20    | \$ 20,696.21    | \$ 21,061.79 \$    | 23,259.24 \$    | 17,147.98    | \$ 16,565.51    | \$ 16,949.78    | \$ 22,618.15    | \$ 24,258.03    | \$ 20,953.70 \$    | 20,714.79    | \$ 21,116.35 \$    | 244,345.73    | 17.57%                   |
| Liberty Park            | \$     | 9,067.57     | \$ 5,196.08     | \$ 9,058.10 \$     | 29,128.61 \$    | 6,086.53     | \$ 5,774.94     | \$ 8,909.25     | \$ 21,979.50    | \$ 8,101.14     | \$ 1,618.74 \$     | 8,311.85     | \$ 8,017.97 \$     | 121,250.28    | -13.45%                  |
| Multi Location          | \$     | 361,765.75   | \$ 403,186.25   | \$ 298,607.42 \$   | 471,016.37 \$   | 434,702.82   | \$ 372,981.79   | \$ 360,868.84   | \$ 381,546.10   | \$ 441,487.15   | \$ 394,227.19 \$   | 420,920.43   | \$ 410,513.51 \$   | 4,751,823.62  | 24.16%                   |
| North Hwy 31            | \$     | 154,177.02   | \$ 139,022.71   | \$ 133,377.05 \$   | 197,708.76 \$   | 119,178.96   | \$ 127,142.89   | \$ 141,573.41   | \$ 136,378.16   | \$ 160,220.32   | \$ 144,297.54 \$   | 144,598.79   | \$ 143,756.18 \$   | 1,741,431.79  | 2.37%                    |
| Out of Area             | \$     | 637,318.01   | \$ 672,192.28   | \$ 578,848.94 \$   | 804,884.03 \$   | 578,306.32   | \$ 516,741.22   | \$ 739,513.12   | \$ 588,363.72   | \$ 706,330.99   | \$ 700,884.92 \$   | 676,363.83   | \$ 707,445.50 \$   | 7,907,192.88  | 12.38%                   |
| Patchwork Farms         | \$     | 5,293.01     | \$ 6,006.59     | \$ 4,475.55 \$     | 4,674.47 \$     | 5,870.01     | \$ 4,957.60     | \$ 6,657.21     | \$ 7,208.38     | \$ 7,626.77     | \$ 8,032.14 \$     | 9,274.67     | \$ 8,579.77 \$     | 78,656.17     | -11.53%                  |
| Rocky Ridge             | \$     | 49,077.56    | \$ 57,587.06    | \$ 49,641.43 \$    | 43,891.04 \$    | 39,442.50    | \$ 33,370.19    | \$ 59,087.92    | \$ 70,213.47    | \$ 66,911.61    | \$ 52,019.53 \$    | 52,610.47    | \$ 54,088.54 \$    | 627,941.32    | 2.45%                    |
| South Hwy 31            | \$     | 190,004.83   | \$ 217,193.96   | \$ 204,216.15 \$   | 233,157.56 \$   | 211,911.79   | \$ 186,467.58   | \$ 221,482.77   | \$ 232,228.76   | \$ 232,076.21   | \$ 213,301.31 \$   | 204,582.26   | \$ 207,186.45 \$   | 2,553,809.63  | 28.71%                   |
| Grand Total             | \$     | 1,764,858.32 | \$ 1,795,761.55 | \$ 1,534,964.85 \$ | 2,130,959.76 \$ | 1,653,324.90 | \$ 1,512,632.35 | \$ 1,826,315.26 | \$ 1,714,083.56 | \$ 1,958,151.71 | \$ 1,812,201.28 \$ | 1,779,441.38 | \$ 1,870,536.26 \$ | 21,353,231.18 | 14.40%                   |
| SSUT                    | \$     | 131,930.16   | \$ 131,856.00   | \$ 136,307.31 \$   | 158,256.84 \$   | 189,567.44   | \$ 144,662.15   | \$ 129,623.48   | \$ 175,299.06   | \$ 158,822.32   | \$ 154,866.29 \$   | 160,376.87   | \$ 144,949.25 \$   | 1,816,517.17  | 38.89%                   |
| Adjusted Total          | \$     | 1,896,788.48 | \$ 1,927,617.55 | \$ 1,671,272.16 \$ | 2,289,216.60 \$ | 1,842,892.34 | \$ 1,657,294.50 | \$ 1,955,938.74 | \$ 1,889,382.62 | \$ 2,116,974.03 | \$ 1,967,067.57 \$ | 1,939,818.25 | \$ 2,015,485.51 \$ | 23,169,748.35 | 16.00%                   |

| Sales Taxes by District | : FY    |                 |                 |              |                 |            |          |                 |                 |              |                 |      |                 |                 |              |                  | % Change from prior year |
|-------------------------|---------|-----------------|-----------------|--------------|-----------------|------------|----------|-----------------|-----------------|--------------|-----------------|------|-----------------|-----------------|--------------|------------------|--------------------------|
| 20                      | October | Novemb          | ber Dece        | ember        | January         | February   | March    | April           | 1 M             | ay           | June            | July | August          | Se              | ptember      | FY 20 TOTAL YTI  | YTD                      |
| Cahaba Heights          | \$      | 131,850.77 \$   | 103,533.86 \$   | 192,125.20   | \$ 159,080.29   | \$ 118,4   | 1.33 \$  | 116,478.23 \$   | 129,326.00 \$   | 116,177.14   | \$ 134,348.53   | 1 \$ | 134,754.90 \$   | 126,667.71 \$   | 101,549.50   | \$ 1,564,363.44  | -3.92%                   |
| Central Hwy 31          | \$      | 115,602.98 \$   | 116,396.75 \$   | 144,252.88   | \$ 136,819.21   | \$ 136,70  | 6.45 \$  | 125,865.97 \$   | 136,144.31 \$   | 101,898.65   | \$ 104,338.09   | \$   | 147,906.52 \$   | 119,056.26 \$   | 117,990.92   | \$ 1,502,978.99  | 2.39%                    |
| Columbiana              | \$      | 16,131.79 \$    | 17,794.41 \$    | 15,015.49    | \$ 20,040.96    | \$ 15,1    | 4.11 \$  | 11,755.47 \$    | 13,128.49 \$    | 15,026.38    | \$ 27,684.49    | \$   | 18,084.72 \$    | 19,338.71 \$    | 18,717.21    | \$ 207,832.23    | 13.25%                   |
| Liberty Park            | \$      | 13,127.82 \$    | 11,644.92 \$    | 11,799.49    | \$ 10,163.81    | \$ 6,0     | 0.19 \$  | 11,734.85 \$    | 17,729.02 \$    | 16,770.76    | \$ 4,420.25     | \$   | 21,914.49 \$    | 5,045.01 \$     | 9,666.64     | \$ 140,087.25    | -12.62%                  |
| Multi Location          | \$      | 280,673.40 \$   | 310,474.07 \$   | 291,009.92   | \$ 262,533.82   | \$ 305,1   | 6.72 \$  | 328,691.80 \$   | 372,223.92 \$   | 317,219.28   | \$ 289,083.63   | \$   | 357,178.80 \$   | 375,480.48 \$   | 337,345.30   | \$ 3,827,071.14  | 9.75%                    |
| North Hwy 31            | \$      | 148,827.38 \$   | 149,314.67 \$   | 162,717.74   | \$ 182,948.69   | \$ 147,2   | 6.66 \$  | 150,942.94 \$   | 119,310.57 \$   | 87,353.57    | \$ 125,945.79   | \$   | 142,410.86 \$   | 137,943.83 \$   | 146,049.66   | \$ 1,701,042.36  | -7.49%                   |
| Out of Area             | \$      | 583,670.03 \$   | 573,370.14 \$   | 575,198.53   | \$ 671,265.78   | \$ 589,5   | 6.49 \$  | 609,368.01 \$   | 510,102.13 \$   | 466,514.77   | \$ 572,363.78   | 3 \$ | 669,636.56 \$   | 625,133.81 \$   | 590,192.55   | \$ 7,036,332.58  | 10.50%                   |
| Patchwork Farms         | \$      | 9,956.41 \$     | 7,012.43 \$     | 8,398.35     | \$ 8,475.10     | \$ 9,0     | 7.11 \$  | 7,575.06 \$     | 5,017.55 \$     | 5,393.57     | \$ 7,339.02     | 2 \$ | 9,122.50 \$     | 5,967.05 \$     | 5,584.09     | \$ 88,908.24     | -34.19%                  |
| Rocky Ridge             | \$      | 52,178.55 \$    | 62,114.02 \$    | 57,498.83    | \$ 47,506.12    | \$ 44,99   | 1.00 \$  | 36,916.72 \$    | 47,732.59 \$    | 52,454.38    | \$ 60,213.05    | \$   | 55,181.92 \$    | 48,114.22 \$    | 48,033.02    | \$ 612,934.42    | -28.75%                  |
| South Hwy 31            | \$      | 151,837.39 \$   | 156,257.36 \$   | 167,332.59   | \$ 205,635.88   | \$ 144,8   | 8.12 \$  | 88,310.30 \$    | 135,119.68 \$   | 146,840.05   | \$ 175,591.08   | \$   | 228,132.82 \$   | 181,146.01 \$   | 203,199.24   | \$ 1,984,210.52  | 3.26%                    |
| Grand Total             | \$      | 1,503,856.52 \$ | 1,507,912.63 \$ | 1,625,349.02 | \$ 1,704,469.66 | \$ 1,517,1 | 78.18 \$ | 1,487,639.35 \$ | 1,485,834.26 \$ | 1,325,648.55 | \$ 1,501,327.69 | \$   | 1,784,324.09 \$ | 1,643,893.09 \$ | 1,578,328.13 | \$ 18,665,761.17 | 3.41%                    |
| SSUT                    | \$      | 85,900.60 \$    | 81,213.77 \$    | 88,324.40    | \$ 101,537.40   | \$ 153,4   | 5.51 \$  | 93,434.45 \$    | 90,977.07 \$    | 102,194.97   | \$ 123,778.68   | 3 \$ | 126,066.52 \$   | 130,596.68 \$   | 130,485.12   | \$ 1,307,925.17  | 108.32%                  |
| Adjusted Total          | \$      | 1,589,757,12 \$ | 1,589,126,40 \$ | 1,713,673,42 | s 1,806,007,06  | \$ 1,670,5 | 3.69 S   | 1,581,073,80 \$ | 1.576.811.33 S  | 1,427,843,52 | \$ 1.625,106,37 | 7 S  | 1.910.390.61 S  | 1.774.489.77 S  | 1.708.813.25 | \$ 19,973,686,34 | 6.93%                    |

\*Delayed Publix- Adjusted \*Delayed Publix- Adjusted

| Sales Taxes by District | FY     |              |                 |                 |                 |                 |                 |                    |              |                    |                 |                 |                 |               | % Change from prior year |
|-------------------------|--------|--------------|-----------------|-----------------|-----------------|-----------------|-----------------|--------------------|--------------|--------------------|-----------------|-----------------|-----------------|---------------|--------------------------|
| 19                      | Octobe | r            | November        | December        | January         | February        | March           | April Ma           | ,            | June July          | August          | septem          | ber FY 1        | 9 TOTAL YTD   |                          |
| Cahaba Heights          | \$     | 116,270.12   | \$ 151,264.58   | \$ 141,200.70   | \$ 167,257.57   | \$ 116,910.20   | \$ 129,419.22   | \$ 134,111.00 \$   | 142,190.91   | \$ 146,424.65 \$   | 125,780.85 \$   | 126,851.54 \$   | 130,591.29 \$   | 1,628,272.63  | 38%                      |
| Central Hwy 31          | \$     | 133,631.50   | \$ 164,650.47   | \$ 127,947.47   | \$ 135,767.10   | \$ 114,017.45   | \$ 110,426.00   | \$ 115,653.25 \$   | 110,368.23   | \$ 118,372.44 \$   | 108,335.94 \$   | 110,719.41 \$   | 117,984.76 \$   | 1,467,874.02  | 11%                      |
| Columbiana              | \$     | 13,536.38    | \$ 13,200.52    | \$ 13,664.12    | \$ 17,144.18    | \$ 9,024.38     | \$ 16,277.94    | \$ 15,212.72 \$    | 15,190.45    | \$ 19,362.91 \$    | 20,297.77 \$    | 14,810.39 \$    | 15,787.10 \$    | 183,508.86    | 67%                      |
| Liberty Park            | S      | 14,813.89    | \$ 8,425.53     | \$ 12,085.75    | \$ 24,170.19    | \$ 14,953.03    | \$ 13,614.04    | \$ 8,688.21 \$     | 14,003.64    | \$ 12,438.89 \$    | 14,437.27 \$    | 12,732.09 \$    | 9,951.21 \$     | 160,313.74    | 20%                      |
| Multi Location          | \$     | 267,630.71   | \$ 298,908.23   | \$ 258,241.08   | \$ 289,321.60   | \$ 311,046.30   | \$ 276,566.40   | \$ 282,901.93 \$   | 344,894.30   | \$ 287,081.82 \$   | 275,403.26 \$   | 311,194.38 \$   | 284,023.41 \$   | 3,487,213.42  | 34%                      |
| North Hwy 31            | \$     | 146,417.54   | \$ 143,941.70   | \$ 162,649.86   | \$ 200,945.65   | \$ 124,003.70   | \$ 142,674.82   | \$ 157,496.94 \$   | 171,563.34   | \$ 159,348.63 \$   | 147,353.62 \$   | 138,623.60 \$   | 143,805.15 \$   | 1,838,824.55  | 28%                      |
| Out of Area             | S      | 550,570.57   | \$ 564,113.83   | \$ 590,788.76   | \$ 556,877.44   | \$ 520,329.03   | \$ 426,463.10   | \$ 481,099.90 \$   | 516,004.58   | \$ 544,708.47 \$   | 533,978.82 \$   | 533,931.75 \$   | 549,001.69 \$   | 6,367,867.94  | 22%                      |
| Patchwork Farms         | \$     | 10,872.50    | \$ 8,758.48     | \$ 9,172.20     | \$ 10,210.00    | \$ 10,723.63    | \$ 8,706.78     | \$ 12,716.92 \$    | 12,108.60    | \$ 11,506.48 \$    | 13,278.03 \$    | 15,990.46 \$    | 11,060.09 \$    | 135,104.17    | 60%                      |
| Rocky Ridge             | \$     | 88,094.63    | \$ 78,331.99    | \$ 95,096.60    | \$ 101,201.03   | \$ 78,510.09    | \$ 59,022.01    | \$ 61,521.82 \$    | 71,049.09    | \$ 63,407.81 \$    | 60,515.99 \$    | 49,792.23 \$    | 53,723.82 \$    | 860,267.11    | 1%                       |
| South Hwy 31            | \$     | 135,711.35   | \$ 150,502.52   | \$ 155,090.61   | \$ 196,950.20   | \$ 140,311.62   | \$ 135,279.46   | \$ 168,730.99 \$   | 178,835.94   | \$ 168,303.68 \$   | 167,344.30 \$   | 158,446.01 \$   | 166,078.02 \$   | 1,921,584.70  | 21%                      |
| Grand Total             | \$     | 1,477,549.19 | \$ 1,582,097.85 | \$ 1,565,937.15 | \$ 1,699,844.96 | \$ 1,439,829.43 | \$ 1,318,449.77 | \$ 1,438,133.68 \$ | 1,576,209.08 | \$ 1,530,955.78 \$ | 1,466,725.85 \$ | 1,473,091.86 \$ | 1,482,006.54 \$ | 18,050,831.14 | 24%                      |
| SSUT                    | s      | 21,065.23    | \$ 19,982.57    | \$ 27,168.93    | \$ 39,869.42    | \$ 45,457.63    | \$ 61,175.09    | \$ 57,762.47 \$    | 65,950.01    | \$ 66,976.82 \$    | 70,453.26 \$    | 66,965.50 \$    | 85,031.26 \$    | 627,858.19    | 171%                     |
| Adjusted Total          | \$     | 1,498,614.42 | \$ 1,602,080.42 | \$ 1,593,106.08 | \$ 1,739,714.38 | \$ 1,485,287.06 | \$ 1,379,624.86 | \$ 1,495,896.15 \$ | 1,642,159.09 | \$ 1,597,932,60 \$ | 1,537,179.11 \$ | 1,540,057.36 \$ | 1,567,037.80 \$ | 18,678,689,33 | 27%                      |