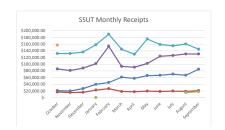

## Sales Taxes Received by Location- Monthly Trend

| Sales Taxes by District | t FY   |             |          |          |         |          |       |       |     |      |      |        |           |      |              | % Change from prior yea |
|-------------------------|--------|-------------|----------|----------|---------|----------|-------|-------|-----|------|------|--------|-----------|------|--------------|-------------------------|
| 22                      | Octobe | r           | November | December | January | February | March | April | May | June | July | August | September | FY 2 | TOTAL YTD    | YTD                     |
| Cahaba Heights          | \$     | 134,598.7   | 2        |          |         |          |       |       |     |      |      |        |           | S    | 134,598.72   | -30.18                  |
| Central Hwy 31          | \$     | 139,174.2   | 0        |          |         |          |       |       |     |      |      |        |           | \$   | 139,174.20   | -4.91                   |
| Columbiana              | \$     | 17,426.3    | 5        |          |         |          |       |       |     |      |      |        |           | \$   | 17,426.35    | -8.30                   |
| Liberty Park            | \$     | 12,247.4    | 9        |          |         |          |       |       |     |      |      |        |           | S    | 12,247.49    | 35.07                   |
| Multi Location          | \$     | 400,948.7   | 0        |          |         |          |       |       |     |      |      |        |           | \$   | 400,948.70   | 10.83                   |
| North Hwy 31            | \$     | 152,217.4   | 7        |          |         |          |       |       |     |      |      |        |           | S    | 152,217.47   | -1.27                   |
| Out of Area             | \$     | 770,956.2   | 5        |          |         |          |       |       |     |      |      |        |           | \$   | 770,956.25   | 20.97                   |
| Patchwork Farms         | \$     | 7,706.0     | 4        |          |         |          |       |       |     |      |      |        |           | \$   | 7,706.04     | 45.59                   |
| Rocky Ridge             | \$     | 48,576.7    | 7        |          |         |          |       |       |     |      |      |        |           | S    | 48,576.77    | -1.02                   |
| South Hwy 31            | \$     | 195,688.9   | 9        |          |         |          |       |       |     |      |      |        |           | \$   | 195,688.99   | 2.99                    |
| Grand Total             | \$     | 1,879,540.9 | 8        |          |         |          |       |       |     |      |      |        |           | \$   | 1,879,540.98 | 6.50                    |
| SSUT                    | S      | 156,753.4   | 6        |          |         |          |       |       |     |      |      |        |           | S    | 156,753.46   | 18.82                   |
| Adjusted Total          | s      | 2,036,294.4 | 4        |          |         |          |       |       |     |      |      |        |           | s    | 2,036,294.44 | 7.35                    |

| Sales Taxes by District | FY     |              |                 |                    |                 |              |                 |                 |                 |                 |                    |              |                    |               | % Change from prior year |
|-------------------------|--------|--------------|-----------------|--------------------|-----------------|--------------|-----------------|-----------------|-----------------|-----------------|--------------------|--------------|--------------------|---------------|--------------------------|
| 21                      | Octobe | r            | November        | December Ja        | nuary F         | ebruary      | March           | April           | May             | June            | July Aug           | ust          | September FY       | 21 TOTAL YTE  | YTD                      |
| Cahaba Heights          | \$     | 192,782.25   | \$ 131,762.88   | \$ 102,991.12 \$   | 188,778.63 \$   | 107,820.92   | \$ 118,838.87   | \$ 136,671.43   | \$ 125,505.23   | \$ 172,609.49   | \$ 144,756.88 \$   | 119,746.86   | \$ 163,317.58 \$   | 1,705,582.14  | 9.03%                    |
| Central Hwy 31          | \$     | 146,368.12   | \$ 142,917.53   | \$ 132,687.30 \$   | 134,461.05 \$   | 132,857.07   | \$ 129,791.76   | \$ 134,601.53   | \$ 128,042.09   | \$ 138,530.00   | \$ 132,109.33 \$   | 122,317.43   | \$ 146,514.41 \$   | 1,621,197.62  | 7.87%                    |
| Columbiana              | \$     | 19,004.20    | \$ 20,696.21    | \$ 21,061.79 \$    | 23,259.24 \$    | 17,147.98    | \$ 16,565.51    | \$ 16,949.78    | \$ 22,618.15    | \$ 24,258.03    | \$ 20,953.70 \$    | 20,714.79    | \$ 21,116.35 \$    | 244,345.73    | 17.57%                   |
| Liberty Park            | \$     | 9,067.57     | \$ 5,196.08     | \$ 9,058.10 \$     | 29,128.61 \$    | 6,086.53     | \$ 5,774.94     | \$ 8,909.25     | \$ 21,979.50    | \$ 8,101.14     | \$ 1,618.74 \$     | 8,311.85     | \$ 8,017.97 \$     | 121,250.28    | -13.45%                  |
| Multi Location          | \$     | 361,765.75   | \$ 403,186.25   | \$ 298,607.42 \$   | 471,016.37 \$   | 434,702.82   | \$ 372,981.79   | \$ 360,868.84   | \$ 381,546.10   | \$ 441,487.15   | \$ 394,227.19 \$   | 420,920.43   | \$ 410,513.51 \$   | 4,751,823.62  | 24.16%                   |
| North Hwy 31            | \$     | 154,177.02   | \$ 139,022.71   | \$ 133,377.05 \$   | 197,708.76 \$   | 119,178.96   | \$ 127,142.89   | \$ 141,573.41   | \$ 136,378.16   | \$ 160,220.32   | \$ 144,297.54 \$   | 144,598.79   | \$ 143,756.18 \$   | 1,741,431.79  | 2.37%                    |
| Out of Area             | \$     | 637,318.01   | \$ 672,192.28   | \$ 578,848.94 \$   | 804,884.03 \$   | 578,306.32   | \$ 516,741.22   | \$ 739,513.12   | \$ 588,363.72   | \$ 706,330.99   | \$ 700,884.92 \$   | 676,363.83   | \$ 707,445.50 \$   | 7,907,192.88  | 12.38%                   |
| Patchwork Farms         | \$     | 5,293.01     | \$ 6,006.59     | \$ 4,475.55 \$     | 4,674.47 \$     | 5,870.01     | \$ 4,957.60     | \$ 6,657.21     | \$ 7,208.38     | \$ 7,626.77     | \$ 8,032.14 \$     | 9,274.67     | \$ 8,579.77 \$     | 78,656.17     | -11.53%                  |
| Rocky Ridge             | \$     | 49,077.56    | \$ 57,587.06    | \$ 49,641.43 \$    | 43,891.04 \$    | 39,442.50    | \$ 33,370.19    | \$ 59,087.92    | \$ 70,213.47    | \$ 66,911.61    | \$ 52,019.53 \$    | 52,610.47    | \$ 54,088.54 \$    | 627,941.32    | 2.45%                    |
| South Hwy 31            | \$     | 190,004.83   | \$ 217,193.96   | \$ 204,216.15 \$   | 233,157.56 \$   | 211,911.79   | \$ 186,467.58   | \$ 221,482.77   | \$ 232,228.76   | \$ 232,076.21   | \$ 213,301.31 \$   | 204,582.26   | \$ 207,186.45 \$   | 2,553,809.63  | 28.71%                   |
| Grand Total             | \$     | 1,764,858.32 | \$ 1,795,761.55 | \$ 1,534,964.85 \$ | 2,130,959.76 \$ | 1,653,324.90 | \$ 1,512,632.35 | \$ 1,826,315.26 | \$ 1,714,083.56 | \$ 1,958,151.71 | \$ 1,812,201.28 \$ | 1,779,441.38 | \$ 1,870,536.26 \$ | 21,353,231.18 | 14.40%                   |
| SSUT                    | \$     | 131,930.16   | \$ 131,856.00   | \$ 136,307.31 \$   | 158,256.84 \$   | 189,567.44   | \$ 144,662.15   | \$ 129,623.48   | \$ 175,299.06   | \$ 158,822.32   | \$ 154,866.29 \$   | 160,376.87   | \$ 144,949.25 \$   | 1,816,517.17  | 38.89%                   |
| Adjusted Total          | \$     | 1,896,788.48 | \$ 1,927,617.55 | \$ 1,671,272.16 \$ | 2,289,216.60 \$ | 1,842,892.34 | \$ 1,657,294.50 | \$ 1,955,938.74 | \$ 1,889,382.62 | \$ 2,116,974.03 | \$ 1,967,067.57 \$ | 1,939,818.25 | \$ 2,015,485.51 \$ | 23,169,748.35 | 16.00%                   |

| Sales Taxes by District | : FY    |                 |                 |              |                 |            |          |                 |                 |              |                 |      |                 |                 |              |                  | % Change from prior year |
|-------------------------|---------|-----------------|-----------------|--------------|-----------------|------------|----------|-----------------|-----------------|--------------|-----------------|------|-----------------|-----------------|--------------|------------------|--------------------------|
| 20                      | October | Novemb          | ber Dece        | ember        | January         | February   | March    | April           | 1 M             | ay           | June            | July | August          | Se              | ptember      | FY 20 TOTAL YTI  | YTD                      |
| Cahaba Heights          | \$      | 131,850.77 \$   | 103,533.86 \$   | 192,125.20   | \$ 159,080.29   | \$ 118,4   | 1.33 \$  | 116,478.23 \$   | 129,326.00 \$   | 116,177.14   | \$ 134,348.53   | 1 \$ | 134,754.90 \$   | 126,667.71 \$   | 101,549.50   | \$ 1,564,363.44  | -3.92%                   |
| Central Hwy 31          | \$      | 115,602.98 \$   | 116,396.75 \$   | 144,252.88   | \$ 136,819.21   | \$ 136,70  | 6.45 \$  | 125,865.97 \$   | 136,144.31 \$   | 101,898.65   | \$ 104,338.09   | \$   | 147,906.52 \$   | 119,056.26 \$   | 117,990.92   | \$ 1,502,978.99  | 2.39%                    |
| Columbiana              | \$      | 16,131.79 \$    | 17,794.41 \$    | 15,015.49    | \$ 20,040.96    | \$ 15,1    | 4.11 \$  | 11,755.47 \$    | 13,128.49 \$    | 15,026.38    | \$ 27,684.49    | \$   | 18,084.72 \$    | 19,338.71 \$    | 18,717.21    | \$ 207,832.23    | 13.25%                   |
| Liberty Park            | \$      | 13,127.82 \$    | 11,644.92 \$    | 11,799.49    | \$ 10,163.81    | \$ 6,0     | 0.19 \$  | 11,734.85 \$    | 17,729.02 \$    | 16,770.76    | \$ 4,420.25     | \$   | 21,914.49 \$    | 5,045.01 \$     | 9,666.64     | \$ 140,087.25    | -12.62%                  |
| Multi Location          | \$      | 280,673.40 \$   | 310,474.07 \$   | 291,009.92   | \$ 262,533.82   | \$ 305,1   | 6.72 \$  | 328,691.80 \$   | 372,223.92 \$   | 317,219.28   | \$ 289,083.63   | \$   | 357,178.80 \$   | 375,480.48 \$   | 337,345.30   | \$ 3,827,071.14  | 9.75%                    |
| North Hwy 31            | \$      | 148,827.38 \$   | 149,314.67 \$   | 162,717.74   | \$ 182,948.69   | \$ 147,2   | 6.66 \$  | 150,942.94 \$   | 119,310.57 \$   | 87,353.57    | \$ 125,945.79   | \$   | 142,410.86 \$   | 137,943.83 \$   | 146,049.66   | \$ 1,701,042.36  | -7.49%                   |
| Out of Area             | \$      | 583,670.03 \$   | 573,370.14 \$   | 575,198.53   | \$ 671,265.78   | \$ 589,5   | 6.49 \$  | 609,368.01 \$   | 510,102.13 \$   | 466,514.77   | \$ 572,363.78   | 3 \$ | 669,636.56 \$   | 625,133.81 \$   | 590,192.55   | \$ 7,036,332.58  | 10.50%                   |
| Patchwork Farms         | \$      | 9,956.41 \$     | 7,012.43 \$     | 8,398.35     | \$ 8,475.10     | \$ 9,0     | 7.11 \$  | 7,575.06 \$     | 5,017.55 \$     | 5,393.57     | \$ 7,339.02     | 2 \$ | 9,122.50 \$     | 5,967.05 \$     | 5,584.09     | \$ 88,908.24     | -34.19%                  |
| Rocky Ridge             | \$      | 52,178.55 \$    | 62,114.02 \$    | 57,498.83    | \$ 47,506.12    | \$ 44,99   | 1.00 \$  | 36,916.72 \$    | 47,732.59 \$    | 52,454.38    | \$ 60,213.05    | \$   | 55,181.92 \$    | 48,114.22 \$    | 48,033.02    | \$ 612,934.42    | -28.75%                  |
| South Hwy 31            | \$      | 151,837.39 \$   | 156,257.36 \$   | 167,332.59   | \$ 205,635.88   | \$ 144,8   | 8.12 \$  | 88,310.30 \$    | 135,119.68 \$   | 146,840.05   | \$ 175,591.08   | \$   | 228,132.82 \$   | 181,146.01 \$   | 203,199.24   | \$ 1,984,210.52  | 3.26%                    |
| Grand Total             | \$      | 1,503,856.52 \$ | 1,507,912.63 \$ | 1,625,349.02 | \$ 1,704,469.66 | \$ 1,517,1 | 78.18 \$ | 1,487,639.35 \$ | 1,485,834.26 \$ | 1,325,648.55 | \$ 1,501,327.69 | \$   | 1,784,324.09 \$ | 1,643,893.09 \$ | 1,578,328.13 | \$ 18,665,761.17 | 3.41%                    |
| SSUT                    | \$      | 85,900.60 \$    | 81,213.77 \$    | 88,324.40    | \$ 101,537.40   | \$ 153,4   | 5.51 \$  | 93,434.45 \$    | 90,977.07 \$    | 102,194.97   | \$ 123,778.68   | 3 \$ | 126,066.52 \$   | 130,596.68 \$   | 130,485.12   | \$ 1,307,925.17  | 108.32%                  |
| Adjusted Total          | \$      | 1,589,757,12 \$ | 1,589,126,40 \$ | 1,713,673,42 | s 1,806,007,06  | \$ 1,670,5 | 3.69 S   | 1,581,073,80 \$ | 1.576.811.33 S  | 1,427,843,52 | \$ 1.625,106,37 | 7 S  | 1.910.390.61 S  | 1.774.489.77 S  | 1.708.813.25 | \$ 19,973,686,34 | 6.93%                    |

\*Delayed Publix- Adjusted \*Delayed Publix- Adjusted

| Sales Taxes by District | FY     |              |                 |                 |                 |                 |                 |                    |              |                    |                 |                 |                 |               | % Change from prior year |
|-------------------------|--------|--------------|-----------------|-----------------|-----------------|-----------------|-----------------|--------------------|--------------|--------------------|-----------------|-----------------|-----------------|---------------|--------------------------|
| 19                      | Octobe | r            | November        | December        | January         | February        | March           | April Ma           | ,            | June July          | August          | septem          | ber FY 1        | 9 TOTAL YTD   |                          |
| Cahaba Heights          | \$     | 116,270.12   | \$ 151,264.58   | \$ 141,200.70   | \$ 167,257.57   | \$ 116,910.20   | \$ 129,419.22   | \$ 134,111.00 \$   | 142,190.91   | \$ 146,424.65 \$   | 125,780.85 \$   | 126,851.54 \$   | 130,591.29 \$   | 1,628,272.63  | 38%                      |
| Central Hwy 31          | \$     | 133,631.50   | \$ 164,650.47   | \$ 127,947.47   | \$ 135,767.10   | \$ 114,017.45   | \$ 110,426.00   | \$ 115,653.25 \$   | 110,368.23   | \$ 118,372.44 \$   | 108,335.94 \$   | 110,719.41 \$   | 117,984.76 \$   | 1,467,874.02  | 11%                      |
| Columbiana              | \$     | 13,536.38    | \$ 13,200.52    | \$ 13,664.12    | \$ 17,144.18    | \$ 9,024.38     | \$ 16,277.94    | \$ 15,212.72 \$    | 15,190.45    | \$ 19,362.91 \$    | 20,297.77 \$    | 14,810.39 \$    | 15,787.10 \$    | 183,508.86    | 67%                      |
| Liberty Park            | S      | 14,813.89    | \$ 8,425.53     | \$ 12,085.75    | \$ 24,170.19    | \$ 14,953.03    | \$ 13,614.04    | \$ 8,688.21 \$     | 14,003.64    | \$ 12,438.89 \$    | 14,437.27 \$    | 12,732.09 \$    | 9,951.21 \$     | 160,313.74    | 20%                      |
| Multi Location          | \$     | 267,630.71   | \$ 298,908.23   | \$ 258,241.08   | \$ 289,321.60   | \$ 311,046.30   | \$ 276,566.40   | \$ 282,901.93 \$   | 344,894.30   | \$ 287,081.82 \$   | 275,403.26 \$   | 311,194.38 \$   | 284,023.41 \$   | 3,487,213.42  | 34%                      |
| North Hwy 31            | \$     | 146,417.54   | \$ 143,941.70   | \$ 162,649.86   | \$ 200,945.65   | \$ 124,003.70   | \$ 142,674.82   | \$ 157,496.94 \$   | 171,563.34   | \$ 159,348.63 \$   | 147,353.62 \$   | 138,623.60 \$   | 143,805.15 \$   | 1,838,824.55  | 28%                      |
| Out of Area             | S      | 550,570.57   | \$ 564,113.83   | \$ 590,788.76   | \$ 556,877.44   | \$ 520,329.03   | \$ 426,463.10   | \$ 481,099.90 \$   | 516,004.58   | \$ 544,708.47 \$   | 533,978.82 \$   | 533,931.75 \$   | 549,001.69 \$   | 6,367,867.94  | 22%                      |
| Patchwork Farms         | \$     | 10,872.50    | \$ 8,758.48     | \$ 9,172.20     | \$ 10,210.00    | \$ 10,723.63    | \$ 8,706.78     | \$ 12,716.92 \$    | 12,108.60    | \$ 11,506.48 \$    | 13,278.03 \$    | 15,990.46 \$    | 11,060.09 \$    | 135,104.17    | 60%                      |
| Rocky Ridge             | \$     | 88,094.63    | \$ 78,331.99    | \$ 95,096.60    | \$ 101,201.03   | \$ 78,510.09    | \$ 59,022.01    | \$ 61,521.82 \$    | 71,049.09    | \$ 63,407.81 \$    | 60,515.99 \$    | 49,792.23 \$    | 53,723.82 \$    | 860,267.11    | 1%                       |
| South Hwy 31            | \$     | 135,711.35   | \$ 150,502.52   | \$ 155,090.61   | \$ 196,950.20   | \$ 140,311.62   | \$ 135,279.46   | \$ 168,730.99 \$   | 178,835.94   | \$ 168,303.68 \$   | 167,344.30 \$   | 158,446.01 \$   | 166,078.02 \$   | 1,921,584.70  | 21%                      |
| Grand Total             | \$     | 1,477,549.19 | \$ 1,582,097.85 | \$ 1,565,937.15 | \$ 1,699,844.96 | \$ 1,439,829.43 | \$ 1,318,449.77 | \$ 1,438,133.68 \$ | 1,576,209.08 | \$ 1,530,955.78 \$ | 1,466,725.85 \$ | 1,473,091.86 \$ | 1,482,006.54 \$ | 18,050,831.14 | 24%                      |
| SSUT                    | s      | 21,065.23    | \$ 19,982.57    | \$ 27,168.93    | \$ 39,869.42    | \$ 45,457.63    | \$ 61,175.09    | \$ 57,762.47 \$    | 65,950.01    | \$ 66,976.82 \$    | 70,453.26 \$    | 66,965.50 \$    | 85,031.26 \$    | 627,858.19    | 171%                     |
| Adjusted Total          | \$     | 1,498,614.42 | \$ 1,602,080.42 | \$ 1,593,106.08 | \$ 1,739,714.38 | \$ 1,485,287.06 | \$ 1,379,624.86 | \$ 1,495,896.15 \$ | 1,642,159.09 | \$ 1,597,932,60 \$ | 1,537,179.11 \$ | 1,540,057.36 \$ | 1,567,037.80 \$ | 18,678,689,33 | 27%                      |