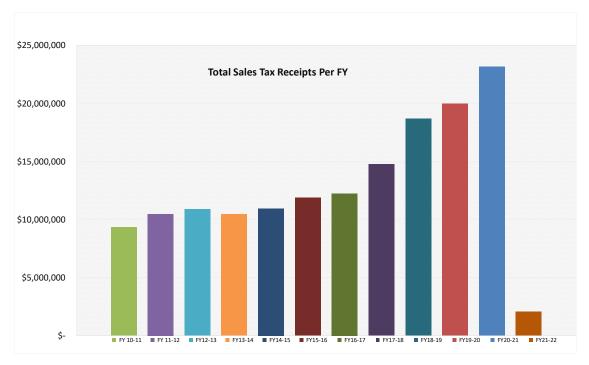

### Net Sales Tax Per Fiscal Year

| Fiscal Year |      | Sales Ta | x             |         | nic Incentives | Net 9 | Sales         | % Change in Net    |
|-------------|------|----------|---------------|---------|----------------|-------|---------------|--------------------|
|             |      | Receipts | 3             | Paid In | Fiscal Year    | Tax l | Receipts      | Sales Tax Receipts |
|             | 2009 | S        | 8,947,596.94  | S       | -              | \$    | 8,947,596.94  |                    |
|             | 2010 | S        | 8,762,399.88  | S       | -              | \$    | 8,762,399.88  | -2.07%             |
|             | 2011 | S        | 9,332,990.69  | S       | -              | \$    | 9,332,990.69  | 6.51%              |
|             | 2012 | S        | 10,466,758.27 | S       | -              | \$    | 10,466,758.27 | 12.15%             |
|             | 2013 | S        | 10,885,112.65 | S       | -              | \$    | 10,885,112.65 | 4.00%              |
|             | 2014 | S        | 10,452,546.50 | S       | -              | S     | 10,452,546.50 | -3.97%             |
|             | 2015 | S        | 10,945,432.82 | S       | 1,447,586.26   | \$    | 9,497,846.56  | -9.13%             |
|             | 2016 | S        | 11,867,559.58 | S       | 59,153.38      | S     | 11,808,406.20 | 24.33%             |
|             | 2017 | S        | 12,241,945.45 | S       | 73,422.00      | S     | 12,168,523.45 | 3.05%              |
|             | 2018 | S        | 14,747,153.79 | S       | 156,254.00     | \$    | 14,590,899.79 | 19.91%             |
|             | 2019 | S        | 18,678,689.33 | S       | 222,265.60     | S     | 18,456,423.73 | 26.49%             |
|             | 2020 | S        | 19,973,686.34 | S       | 396,045.27     | \$    | 19,577,641.07 | 6.07%              |
|             | 2021 | S        | 23,169,748.35 | S       | 565,052.57     | S     | 22,604,695.78 | 15.46%             |