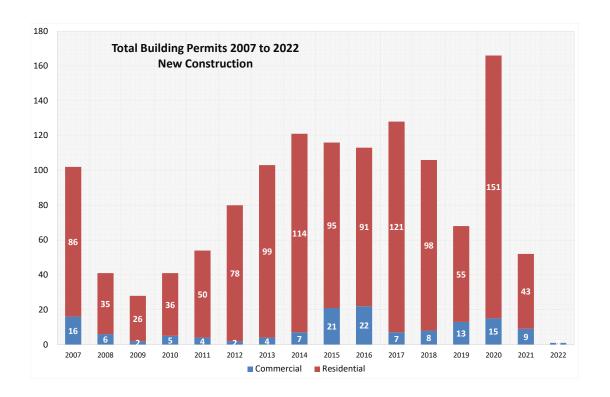

### **Building Permits by Fiscal Year**

|             | Commercial | Residential | Total | Approximate Value |
|-------------|------------|-------------|-------|-------------------|
| Fiscal Year | Permits    | Permits     |       | Commercial        |
|             | New        | New         |       | New Construction  |
| 2007        | 16         | 86          | 102   | \$ 7,817,880.00   |
| 2008        | 6          | 35          | 41    | \$ 1,077,814.44   |
| 2009        | 2          | 26          | 28    | \$ 648,730.00     |
| 2010        | 5          | 36          | 41    | \$ 4,728,444.44   |
| 2011        | 4          | 50          | 54    | \$ 3,094,222.22   |
| 2012        | 2          | 78          | 80    | \$ 18,005,555.56  |
| 2013        | 4          | 99          | 103   | \$ 2,174,855.56   |
| 2014        | 7          | 114         | 121   | \$ 4,936,671.11   |
| 2015        | 21         | 95          | 116   | \$ 51,031,000.00  |
| 2016        | 22         | 91          | 113   | \$ 39,792,455.00  |
| 2017        | 7          | 121         | 128   | \$ 5,775,931.00   |
| 2018        | 8          | 98          | 106   | \$ 23,287,414.00  |
| 2019        | 13         | 55          | 68    | \$ 36,983,065.00  |
| 2020        | 15         | 151         | 166   | \$ 36,321,325.00  |
| 2021        | 9          | 43          | 52    | \$ 20,964,730.00  |
| 2022        | 1          | 0           | 1     | \$ 646,450.00     |