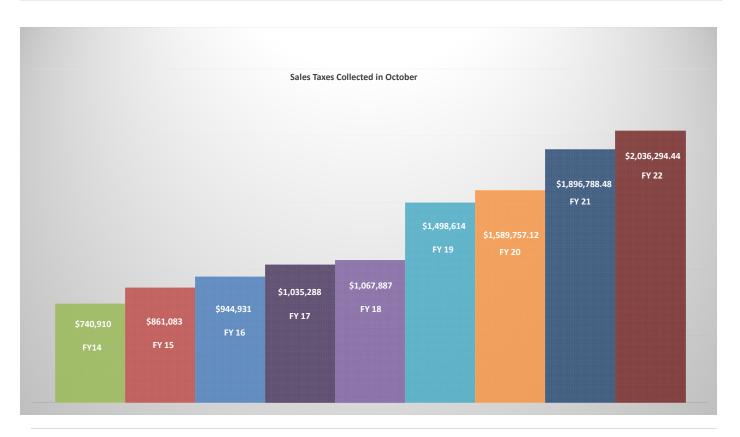

## Sales Taxes Received by Location- Monthly Trend

| Sales Taxes by District | t FY   |             |          |          |         |          |       |       |     |      |      |        |           |      |              | % Change from prior yea |
|-------------------------|--------|-------------|----------|----------|---------|----------|-------|-------|-----|------|------|--------|-----------|------|--------------|-------------------------|
| 22                      | Octobe | r           | November | December | January | February | March | April | May | June | July | August | September | FY 2 | TOTAL YTD    | YTD                     |
| Cahaba Heights          | \$     | 134,598.7   | 2        |          |         |          |       |       |     |      |      |        |           | S    | 134,598.72   | -30.18                  |
| Central Hwy 31          | \$     | 139,174.2   | 0        |          |         |          |       |       |     |      |      |        |           | \$   | 139,174.20   | -4.91                   |
| Columbiana              | \$     | 17,426.3    | 5        |          |         |          |       |       |     |      |      |        |           | \$   | 17,426.35    | -8.30                   |
| Liberty Park            | \$     | 12,247.4    | 9        |          |         |          |       |       |     |      |      |        |           | S    | 12,247.49    | 35.07                   |
| Multi Location          | \$     | 400,948.7   | 0        |          |         |          |       |       |     |      |      |        |           | \$   | 400,948.70   | 10.83                   |
| North Hwy 31            | \$     | 152,217.4   | 7        |          |         |          |       |       |     |      |      |        |           | S    | 152,217.47   | -1.27                   |
| Out of Area             | \$     | 770,956.2   | 5        |          |         |          |       |       |     |      |      |        |           | \$   | 770,956.25   | 20.97                   |
| Patchwork Farms         | \$     | 7,706.0     | 4        |          |         |          |       |       |     |      |      |        |           | \$   | 7,706.04     | 45.59                   |
| Rocky Ridge             | \$     | 48,576.7    | 7        |          |         |          |       |       |     |      |      |        |           | S    | 48,576.77    | -1.02                   |
| South Hwy 31            | \$     | 195,688.9   | 9        |          |         |          |       |       |     |      |      |        |           | \$   | 195,688.99   | 2.99                    |
| Grand Total             | \$     | 1,879,540.9 | 8        |          |         |          |       |       |     |      |      |        |           | \$   | 1,879,540.98 | 6.50                    |
| SSUT                    | S      | 156,753.4   | 6        |          |         |          |       |       |     |      |      |        |           | S    | 156,753.46   | 18.82                   |
| Adjusted Total          | s      | 2,036,294.4 | 4        |          |         |          |       |       |     |      |      |        |           | s    | 2,036,294.44 | 7.35                    |

| Sales Taxes by District | FY     |              |                 |                    |                 |              |                 |                 |                 |                 |                    |              |                    |               | % Change from prior year |
|-------------------------|--------|--------------|-----------------|--------------------|-----------------|--------------|-----------------|-----------------|-----------------|-----------------|--------------------|--------------|--------------------|---------------|--------------------------|
| 21                      | Octobe | r            | November        | December Ja        | nuary F         | ebruary      | March           | April           | May             | June            | July Aug           | ust          | September FY       | 21 TOTAL YTE  | YTD                      |
| Cahaba Heights          | \$     | 192,782.25   | \$ 131,762.88   | \$ 102,991.12 \$   | 188,778.63 \$   | 107,820.92   | \$ 118,838.87   | \$ 136,671.43   | \$ 125,505.23   | \$ 172,609.49   | \$ 144,756.88 \$   | 119,746.86   | \$ 163,317.58 \$   | 1,705,582.14  | 9.03%                    |
| Central Hwy 31          | \$     | 146,368.12   | \$ 142,917.53   | \$ 132,687.30 \$   | 134,461.05 \$   | 132,857.07   | \$ 129,791.76   | \$ 134,601.53   | \$ 128,042.09   | \$ 138,530.00   | \$ 132,109.33 \$   | 122,317.43   | \$ 146,514.41 \$   | 1,621,197.62  | 7.87%                    |
| Columbiana              | \$     | 19,004.20    | \$ 20,696.21    | \$ 21,061.79 \$    | 23,259.24 \$    | 17,147.98    | \$ 16,565.51    | \$ 16,949.78    | \$ 22,618.15    | \$ 24,258.03    | \$ 20,953.70 \$    | 20,714.79    | \$ 21,116.35 \$    | 244,345.73    | 17.57%                   |
| Liberty Park            | \$     | 9,067.57     | \$ 5,196.08     | \$ 9,058.10 \$     | 29,128.61 \$    | 6,086.53     | \$ 5,774.94     | \$ 8,909.25     | \$ 21,979.50    | \$ 8,101.14     | \$ 1,618.74 \$     | 8,311.85     | \$ 8,017.97 \$     | 121,250.28    | -13.45%                  |
| Multi Location          | \$     | 361,765.75   | \$ 403,186.25   | \$ 298,607.42 \$   | 471,016.37 \$   | 434,702.82   | \$ 372,981.79   | \$ 360,868.84   | \$ 381,546.10   | \$ 441,487.15   | \$ 394,227.19 \$   | 420,920.43   | \$ 410,513.51 \$   | 4,751,823.62  | 24.16%                   |
| North Hwy 31            | \$     | 154,177.02   | \$ 139,022.71   | \$ 133,377.05 \$   | 197,708.76 \$   | 119,178.96   | \$ 127,142.89   | \$ 141,573.41   | \$ 136,378.16   | \$ 160,220.32   | \$ 144,297.54 \$   | 144,598.79   | \$ 143,756.18 \$   | 1,741,431.79  | 2.37%                    |
| Out of Area             | \$     | 637,318.01   | \$ 672,192.28   | \$ 578,848.94 \$   | 804,884.03 \$   | 578,306.32   | \$ 516,741.22   | \$ 739,513.12   | \$ 588,363.72   | \$ 706,330.99   | \$ 700,884.92 \$   | 676,363.83   | \$ 707,445.50 \$   | 7,907,192.88  | 12.38%                   |
| Patchwork Farms         | \$     | 5,293.01     | \$ 6,006.59     | \$ 4,475.55 \$     | 4,674.47 \$     | 5,870.01     | \$ 4,957.60     | \$ 6,657.21     | \$ 7,208.38     | \$ 7,626.77     | \$ 8,032.14 \$     | 9,274.67     | \$ 8,579.77 \$     | 78,656.17     | -11.53%                  |
| Rocky Ridge             | \$     | 49,077.56    | \$ 57,587.06    | \$ 49,641.43 \$    | 43,891.04 \$    | 39,442.50    | \$ 33,370.19    | \$ 59,087.92    | \$ 70,213.47    | \$ 66,911.61    | \$ 52,019.53 \$    | 52,610.47    | \$ 54,088.54 \$    | 627,941.32    | 2.45%                    |
| South Hwy 31            | \$     | 190,004.83   | \$ 217,193.96   | \$ 204,216.15 \$   | 233,157.56 \$   | 211,911.79   | \$ 186,467.58   | \$ 221,482.77   | \$ 232,228.76   | \$ 232,076.21   | \$ 213,301.31 \$   | 204,582.26   | \$ 207,186.45 \$   | 2,553,809.63  | 28.71%                   |
| Grand Total             | \$     | 1,764,858.32 | \$ 1,795,761.55 | \$ 1,534,964.85 \$ | 2,130,959.76 \$ | 1,653,324.90 | \$ 1,512,632.35 | \$ 1,826,315.26 | \$ 1,714,083.56 | \$ 1,958,151.71 | \$ 1,812,201.28 \$ | 1,779,441.38 | \$ 1,870,536.26 \$ | 21,353,231.18 | 14.40%                   |
| SSUT                    | \$     | 131,930.16   | \$ 131,856.00   | \$ 136,307.31 \$   | 158,256.84 \$   | 189,567.44   | \$ 144,662.15   | \$ 129,623.48   | \$ 175,299.06   | \$ 158,822.32   | \$ 154,866.29 \$   | 160,376.87   | \$ 144,949.25 \$   | 1,816,517.17  | 38.89%                   |
| Adjusted Total          | \$     | 1,896,788.48 | \$ 1,927,617.55 | \$ 1,671,272.16 \$ | 2,289,216.60 \$ | 1,842,892.34 | \$ 1,657,294.50 | \$ 1,955,938.74 | \$ 1,889,382.62 | \$ 2,116,974.03 | \$ 1,967,067.57 \$ | 1,939,818.25 | \$ 2,015,485.51 \$ | 23,169,748.35 | 16.00%                   |

| Sales Taxes by District | : FY    |                 |                 |              |                 |            |          |                 |                 |              |                 |      |                 |                 |              |                  | % Change from prior year |
|-------------------------|---------|-----------------|-----------------|--------------|-----------------|------------|----------|-----------------|-----------------|--------------|-----------------|------|-----------------|-----------------|--------------|------------------|--------------------------|
| 20                      | October | Novemb          | ber Dece        | ember        | January         | February   | March    | April           | 1 M             | ay           | June            | July | August          | Se              | ptember      | FY 20 TOTAL YTI  | YTD                      |
| Cahaba Heights          | \$      | 131,850.77 \$   | 103,533.86 \$   | 192,125.20   | \$ 159,080.29   | \$ 118,4   | 1.33 \$  | 116,478.23 \$   | 129,326.00 \$   | 116,177.14   | \$ 134,348.53   | 1 \$ | 134,754.90 \$   | 126,667.71 \$   | 101,549.50   | \$ 1,564,363.44  | -3.92%                   |
| Central Hwy 31          | \$      | 115,602.98 \$   | 116,396.75 \$   | 144,252.88   | \$ 136,819.21   | \$ 136,70  | 6.45 \$  | 125,865.97 \$   | 136,144.31 \$   | 101,898.65   | \$ 104,338.09   | \$   | 147,906.52 \$   | 119,056.26 \$   | 117,990.92   | \$ 1,502,978.99  | 2.39%                    |
| Columbiana              | \$      | 16,131.79 \$    | 17,794.41 \$    | 15,015.49    | \$ 20,040.96    | \$ 15,1    | 4.11 \$  | 11,755.47 \$    | 13,128.49 \$    | 15,026.38    | \$ 27,684.49    | \$   | 18,084.72 \$    | 19,338.71 \$    | 18,717.21    | \$ 207,832.23    | 13.25%                   |
| Liberty Park            | \$      | 13,127.82 \$    | 11,644.92 \$    | 11,799.49    | \$ 10,163.81    | \$ 6,0     | 0.19 \$  | 11,734.85 \$    | 17,729.02 \$    | 16,770.76    | \$ 4,420.25     | \$   | 21,914.49 \$    | 5,045.01 \$     | 9,666.64     | \$ 140,087.25    | -12.62%                  |
| Multi Location          | \$      | 280,673.40 \$   | 310,474.07 \$   | 291,009.92   | \$ 262,533.82   | \$ 305,1   | 6.72 \$  | 328,691.80 \$   | 372,223.92 \$   | 317,219.28   | \$ 289,083.63   | \$   | 357,178.80 \$   | 375,480.48 \$   | 337,345.30   | \$ 3,827,071.14  | 9.75%                    |
| North Hwy 31            | \$      | 148,827.38 \$   | 149,314.67 \$   | 162,717.74   | \$ 182,948.69   | \$ 147,2   | 6.66 \$  | 150,942.94 \$   | 119,310.57 \$   | 87,353.57    | \$ 125,945.79   | \$   | 142,410.86 \$   | 137,943.83 \$   | 146,049.66   | \$ 1,701,042.36  | -7.49%                   |
| Out of Area             | \$      | 583,670.03 \$   | 573,370.14 \$   | 575,198.53   | \$ 671,265.78   | \$ 589,5   | 6.49 \$  | 609,368.01 \$   | 510,102.13 \$   | 466,514.77   | \$ 572,363.78   | 3 \$ | 669,636.56 \$   | 625,133.81 \$   | 590,192.55   | \$ 7,036,332.58  | 10.50%                   |
| Patchwork Farms         | \$      | 9,956.41 \$     | 7,012.43 \$     | 8,398.35     | \$ 8,475.10     | \$ 9,0     | 7.11 \$  | 7,575.06 \$     | 5,017.55 \$     | 5,393.57     | \$ 7,339.02     | 2 \$ | 9,122.50 \$     | 5,967.05 \$     | 5,584.09     | \$ 88,908.24     | -34.19%                  |
| Rocky Ridge             | \$      | 52,178.55 \$    | 62,114.02 \$    | 57,498.83    | \$ 47,506.12    | \$ 44,99   | 1.00 \$  | 36,916.72 \$    | 47,732.59 \$    | 52,454.38    | \$ 60,213.05    | \$   | 55,181.92 \$    | 48,114.22 \$    | 48,033.02    | \$ 612,934.42    | -28.75%                  |
| South Hwy 31            | \$      | 151,837.39 \$   | 156,257.36 \$   | 167,332.59   | \$ 205,635.88   | \$ 144,8   | 8.12 \$  | 88,310.30 \$    | 135,119.68 \$   | 146,840.05   | \$ 175,591.08   | \$   | 228,132.82 \$   | 181,146.01 \$   | 203,199.24   | \$ 1,984,210.52  | 3.26%                    |
| Grand Total             | \$      | 1,503,856.52 \$ | 1,507,912.63 \$ | 1,625,349.02 | \$ 1,704,469.66 | \$ 1,517,1 | 78.18 \$ | 1,487,639.35 \$ | 1,485,834.26 \$ | 1,325,648.55 | \$ 1,501,327.69 | \$   | 1,784,324.09 \$ | 1,643,893.09 \$ | 1,578,328.13 | \$ 18,665,761.17 | 3.41%                    |
| SSUT                    | \$      | 85,900.60 \$    | 81,213.77 \$    | 88,324.40    | \$ 101,537.40   | \$ 153,4   | 5.51 \$  | 93,434.45 \$    | 90,977.07 \$    | 102,194.97   | \$ 123,778.68   | 3 \$ | 126,066.52 \$   | 130,596.68 \$   | 130,485.12   | \$ 1,307,925.17  | 108.32%                  |
| Adjusted Total          | \$      | 1,589,757,12 \$ | 1,589,126,40 \$ | 1,713,673,42 | s 1,806,007,06  | \$ 1,670,5 | 3.69 S   | 1,581,073,80 \$ | 1.576.811.33 S  | 1,427,843,52 | \$ 1.625,106,37 | 7 S  | 1.910.390.61 S  | 1.774.489.77 S  | 1.708.813.25 | \$ 19,973,686,34 | 6.93%                    |

\*Delayed Publix- Adjusted \*Delayed Publix- Adjusted

| Sales Taxes by District | FY     |              |                 |                 |                 |                 |                 |                    |              |                    |                 |                 |                 |               | % Change from prior year |
|-------------------------|--------|--------------|-----------------|-----------------|-----------------|-----------------|-----------------|--------------------|--------------|--------------------|-----------------|-----------------|-----------------|---------------|--------------------------|
| 19                      | Octobe | r            | November        | December        | January         | February        | March           | April Ma           | ,            | June July          | August          | septem          | ber FY 1        | 9 TOTAL YTD   |                          |
| Cahaba Heights          | \$     | 116,270.12   | \$ 151,264.58   | \$ 141,200.70   | \$ 167,257.57   | \$ 116,910.20   | \$ 129,419.22   | \$ 134,111.00 \$   | 142,190.91   | \$ 146,424.65 \$   | 125,780.85 \$   | 126,851.54 \$   | 130,591.29 \$   | 1,628,272.63  | 38%                      |
| Central Hwy 31          | \$     | 133,631.50   | \$ 164,650.47   | \$ 127,947.47   | \$ 135,767.10   | \$ 114,017.45   | \$ 110,426.00   | \$ 115,653.25 \$   | 110,368.23   | \$ 118,372.44 \$   | 108,335.94 \$   | 110,719.41 \$   | 117,984.76 \$   | 1,467,874.02  | 11%                      |
| Columbiana              | \$     | 13,536.38    | \$ 13,200.52    | \$ 13,664.12    | \$ 17,144.18    | \$ 9,024.38     | \$ 16,277.94    | \$ 15,212.72 \$    | 15,190.45    | \$ 19,362.91 \$    | 20,297.77 \$    | 14,810.39 \$    | 15,787.10 \$    | 183,508.86    | 67%                      |
| Liberty Park            | S      | 14,813.89    | \$ 8,425.53     | \$ 12,085.75    | \$ 24,170.19    | \$ 14,953.03    | \$ 13,614.04    | \$ 8,688.21 \$     | 14,003.64    | \$ 12,438.89 \$    | 14,437.27 \$    | 12,732.09 \$    | 9,951.21 \$     | 160,313.74    | 20%                      |
| Multi Location          | \$     | 267,630.71   | \$ 298,908.23   | \$ 258,241.08   | \$ 289,321.60   | \$ 311,046.30   | \$ 276,566.40   | \$ 282,901.93 \$   | 344,894.30   | \$ 287,081.82 \$   | 275,403.26 \$   | 311,194.38 \$   | 284,023.41 \$   | 3,487,213.42  | 34%                      |
| North Hwy 31            | \$     | 146,417.54   | \$ 143,941.70   | \$ 162,649.86   | \$ 200,945.65   | \$ 124,003.70   | \$ 142,674.82   | \$ 157,496.94 \$   | 171,563.34   | \$ 159,348.63 \$   | 147,353.62 \$   | 138,623.60 \$   | 143,805.15 \$   | 1,838,824.55  | 28%                      |
| Out of Area             | S      | 550,570.57   | \$ 564,113.83   | \$ 590,788.76   | \$ 556,877.44   | \$ 520,329.03   | \$ 426,463.10   | \$ 481,099.90 \$   | 516,004.58   | \$ 544,708.47 \$   | 533,978.82 \$   | 533,931.75 \$   | 549,001.69 \$   | 6,367,867.94  | 22%                      |
| Patchwork Farms         | \$     | 10,872.50    | \$ 8,758.48     | \$ 9,172.20     | \$ 10,210.00    | \$ 10,723.63    | \$ 8,706.78     | \$ 12,716.92 \$    | 12,108.60    | \$ 11,506.48 \$    | 13,278.03 \$    | 15,990.46 \$    | 11,060.09 \$    | 135,104.17    | 60%                      |
| Rocky Ridge             | \$     | 88,094.63    | \$ 78,331.99    | \$ 95,096.60    | \$ 101,201.03   | \$ 78,510.09    | \$ 59,022.01    | \$ 61,521.82 \$    | 71,049.09    | \$ 63,407.81 \$    | 60,515.99 \$    | 49,792.23 \$    | 53,723.82 \$    | 860,267.11    | 1%                       |
| South Hwy 31            | \$     | 135,711.35   | \$ 150,502.52   | \$ 155,090.61   | \$ 196,950.20   | \$ 140,311.62   | \$ 135,279.46   | \$ 168,730.99 \$   | 178,835.94   | \$ 168,303.68 \$   | 167,344.30 \$   | 158,446.01 \$   | 166,078.02 \$   | 1,921,584.70  | 21%                      |
| Grand Total             | \$     | 1,477,549.19 | \$ 1,582,097.85 | \$ 1,565,937.15 | \$ 1,699,844.96 | \$ 1,439,829.43 | \$ 1,318,449.77 | \$ 1,438,133.68 \$ | 1,576,209.08 | \$ 1,530,955.78 \$ | 1,466,725.85 \$ | 1,473,091.86 \$ | 1,482,006.54 \$ | 18,050,831.14 | 24%                      |
| SSUT                    | s      | 21,065.23    | \$ 19,982.57    | \$ 27,168.93    | \$ 39,869.42    | \$ 45,457.63    | \$ 61,175.09    | \$ 57,762.47 \$    | 65,950.01    | \$ 66,976.82 \$    | 70,453.26 \$    | 66,965.50 \$    | 85,031.26 \$    | 627,858.19    | 171%                     |
| Adjusted Total          | \$     | 1,498,614.42 | \$ 1,602,080.42 | \$ 1,593,106.08 | \$ 1,739,714.38 | \$ 1,485,287.06 | \$ 1,379,624.86 | \$ 1,495,896.15 \$ | 1,642,159.09 | \$ 1,597,932,60 \$ | 1,537,179.11 \$ | 1,540,057.36 \$ | 1,567,037.80 \$ | 18,678,689,33 | 27%                      |