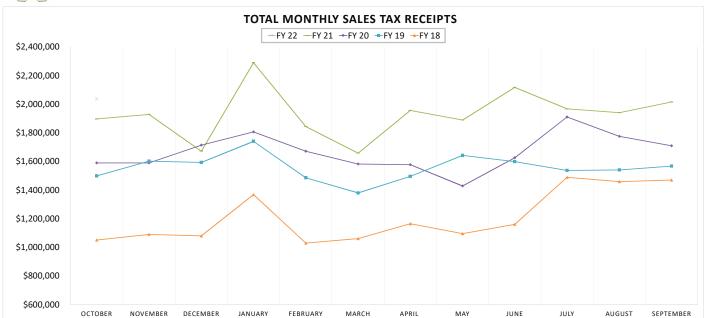

## Sales Taxes Received by Location- Monthly Trend

| Sales Taxes by District | t FY   |             |          |          |         |          |       |       |     |      |      |        |           |      |              | % Change from prior yea |
|-------------------------|--------|-------------|----------|----------|---------|----------|-------|-------|-----|------|------|--------|-----------|------|--------------|-------------------------|
| 22                      | Octobe | r           | November | December | January | February | March | April | May | June | July | August | September | FY 2 | TOTAL YTD    | YTD                     |
| Cahaba Heights          | \$     | 134,598.7   | 2        |          |         |          |       |       |     |      |      |        |           | S    | 134,598.72   | -30.18                  |
| Central Hwy 31          | \$     | 139,174.2   | 0        |          |         |          |       |       |     |      |      |        |           | \$   | 139,174.20   | -4.91                   |
| Columbiana              | \$     | 17,426.3    | 5        |          |         |          |       |       |     |      |      |        |           | \$   | 17,426.35    | -8.30                   |
| Liberty Park            | \$     | 12,247.4    | 9        |          |         |          |       |       |     |      |      |        |           | S    | 12,247.49    | 35.07                   |
| Multi Location          | \$     | 400,948.7   | 0        |          |         |          |       |       |     |      |      |        |           | \$   | 400,948.70   | 10.83                   |
| North Hwy 31            | \$     | 152,217.4   | 7        |          |         |          |       |       |     |      |      |        |           | S    | 152,217.47   | -1.27                   |
| Out of Area             | \$     | 770,956.2   | 5        |          |         |          |       |       |     |      |      |        |           | \$   | 770,956.25   | 20.97                   |
| Patchwork Farms         | \$     | 7,706.0     | 4        |          |         |          |       |       |     |      |      |        |           | \$   | 7,706.04     | 45.59                   |
| Rocky Ridge             | \$     | 48,576.7    | 7        |          |         |          |       |       |     |      |      |        |           | S    | 48,576.77    | -1.02                   |
| South Hwy 31            | \$     | 195,688.9   | 9        |          |         |          |       |       |     |      |      |        |           | \$   | 195,688.99   | 2.99                    |
| Grand Total             | \$     | 1,879,540.9 | 8        |          |         |          |       |       |     |      |      |        |           | \$   | 1,879,540.98 | 6.50                    |
| SSUT                    | S      | 156,753.4   | 6        |          |         |          |       |       |     |      |      |        |           | S    | 156,753.46   | 18.82                   |
| Adjusted Total          | s      | 2,036,294.4 | 4        |          |         |          |       |       |     |      |      |        |           | s    | 2,036,294.44 | 7.35                    |

| Sales Taxes by District | FY     |              |                 |                    |                 |              |                 |                 |                 |                 |                    |              |                    |               | % Change from prior year |
|-------------------------|--------|--------------|-----------------|--------------------|-----------------|--------------|-----------------|-----------------|-----------------|-----------------|--------------------|--------------|--------------------|---------------|--------------------------|
| 21                      | Octobe | r            | November        | December Ja        | nuary F         | ebruary      | March           | April           | May             | June            | July Aug           | ust          | September FY       | 21 TOTAL YTE  | YTD                      |
| Cahaba Heights          | \$     | 192,782.25   | \$ 131,762.88   | \$ 102,991.12 \$   | 188,778.63 \$   | 107,820.92   | \$ 118,838.87   | \$ 136,671.43   | \$ 125,505.23   | \$ 172,609.49   | \$ 144,756.88 \$   | 119,746.86   | \$ 163,317.58 \$   | 1,705,582.14  | 9.03%                    |
| Central Hwy 31          | \$     | 146,368.12   | \$ 142,917.53   | \$ 132,687.30 \$   | 134,461.05 \$   | 132,857.07   | \$ 129,791.76   | \$ 134,601.53   | \$ 128,042.09   | \$ 138,530.00   | \$ 132,109.33 \$   | 122,317.43   | \$ 146,514.41 \$   | 1,621,197.62  | 7.87%                    |
| Columbiana              | \$     | 19,004.20    | \$ 20,696.21    | \$ 21,061.79 \$    | 23,259.24 \$    | 17,147.98    | \$ 16,565.51    | \$ 16,949.78    | \$ 22,618.15    | \$ 24,258.03    | \$ 20,953.70 \$    | 20,714.79    | \$ 21,116.35 \$    | 244,345.73    | 17.57%                   |
| Liberty Park            | \$     | 9,067.57     | \$ 5,196.08     | \$ 9,058.10 \$     | 29,128.61 \$    | 6,086.53     | \$ 5,774.94     | \$ 8,909.25     | \$ 21,979.50    | \$ 8,101.14     | \$ 1,618.74 \$     | 8,311.85     | \$ 8,017.97 \$     | 121,250.28    | -13.45%                  |
| Multi Location          | \$     | 361,765.75   | \$ 403,186.25   | \$ 298,607.42 \$   | 471,016.37 \$   | 434,702.82   | \$ 372,981.79   | \$ 360,868.84   | \$ 381,546.10   | \$ 441,487.15   | \$ 394,227.19 \$   | 420,920.43   | \$ 410,513.51 \$   | 4,751,823.62  | 24.16%                   |
| North Hwy 31            | \$     | 154,177.02   | \$ 139,022.71   | \$ 133,377.05 \$   | 197,708.76 \$   | 119,178.96   | \$ 127,142.89   | \$ 141,573.41   | \$ 136,378.16   | \$ 160,220.32   | \$ 144,297.54 \$   | 144,598.79   | \$ 143,756.18 \$   | 1,741,431.79  | 2.37%                    |
| Out of Area             | \$     | 637,318.01   | \$ 672,192.28   | \$ 578,848.94 \$   | 804,884.03 \$   | 578,306.32   | \$ 516,741.22   | \$ 739,513.12   | \$ 588,363.72   | \$ 706,330.99   | \$ 700,884.92 \$   | 676,363.83   | \$ 707,445.50 \$   | 7,907,192.88  | 12.38%                   |
| Patchwork Farms         | \$     | 5,293.01     | \$ 6,006.59     | \$ 4,475.55 \$     | 4,674.47 \$     | 5,870.01     | \$ 4,957.60     | \$ 6,657.21     | \$ 7,208.38     | \$ 7,626.77     | \$ 8,032.14 \$     | 9,274.67     | \$ 8,579.77 \$     | 78,656.17     | -11.53%                  |
| Rocky Ridge             | \$     | 49,077.56    | \$ 57,587.06    | \$ 49,641.43 \$    | 43,891.04 \$    | 39,442.50    | \$ 33,370.19    | \$ 59,087.92    | \$ 70,213.47    | \$ 66,911.61    | \$ 52,019.53 \$    | 52,610.47    | \$ 54,088.54 \$    | 627,941.32    | 2.45%                    |
| South Hwy 31            | \$     | 190,004.83   | \$ 217,193.96   | \$ 204,216.15 \$   | 233,157.56 \$   | 211,911.79   | \$ 186,467.58   | \$ 221,482.77   | \$ 232,228.76   | \$ 232,076.21   | \$ 213,301.31 \$   | 204,582.26   | \$ 207,186.45 \$   | 2,553,809.63  | 28.71%                   |
| Grand Total             | \$     | 1,764,858.32 | \$ 1,795,761.55 | \$ 1,534,964.85 \$ | 2,130,959.76 \$ | 1,653,324.90 | \$ 1,512,632.35 | \$ 1,826,315.26 | \$ 1,714,083.56 | \$ 1,958,151.71 | \$ 1,812,201.28 \$ | 1,779,441.38 | \$ 1,870,536.26 \$ | 21,353,231.18 | 14.40%                   |
| SSUT                    | \$     | 131,930.16   | \$ 131,856.00   | \$ 136,307.31 \$   | 158,256.84 \$   | 189,567.44   | \$ 144,662.15   | \$ 129,623.48   | \$ 175,299.06   | \$ 158,822.32   | \$ 154,866.29 \$   | 160,376.87   | \$ 144,949.25 \$   | 1,816,517.17  | 38.89%                   |
| Adjusted Total          | \$     | 1,896,788.48 | \$ 1,927,617.55 | \$ 1,671,272.16 \$ | 2,289,216.60 \$ | 1,842,892.34 | \$ 1,657,294.50 | \$ 1,955,938.74 | \$ 1,889,382.62 | \$ 2,116,974.03 | \$ 1,967,067.57 \$ | 1,939,818.25 | \$ 2,015,485.51 \$ | 23,169,748.35 | 16.00%                   |

| Sales Taxes by District | : FY    |                 |                 |              |                 |            |          |                 |                 |              |                 |      |                 |                 |              |                  | % Change from prior year |
|-------------------------|---------|-----------------|-----------------|--------------|-----------------|------------|----------|-----------------|-----------------|--------------|-----------------|------|-----------------|-----------------|--------------|------------------|--------------------------|
| 20                      | October | Novemb          | ber Dece        | ember        | January         | February   | March    | April           | 1 M             | ay           | June            | July | August          | Se              | ptember      | FY 20 TOTAL YTI  | YTD                      |
| Cahaba Heights          | \$      | 131,850.77 \$   | 103,533.86 \$   | 192,125.20   | \$ 159,080.29   | \$ 118,4   | 1.33 \$  | 116,478.23 \$   | 129,326.00 \$   | 116,177.14   | \$ 134,348.53   | 1 \$ | 134,754.90 \$   | 126,667.71 \$   | 101,549.50   | \$ 1,564,363.44  | -3.92%                   |
| Central Hwy 31          | \$      | 115,602.98 \$   | 116,396.75 \$   | 144,252.88   | \$ 136,819.21   | \$ 136,70  | 6.45 \$  | 125,865.97 \$   | 136,144.31 \$   | 101,898.65   | \$ 104,338.09   | \$   | 147,906.52 \$   | 119,056.26 \$   | 117,990.92   | \$ 1,502,978.99  | 2.39%                    |
| Columbiana              | \$      | 16,131.79 \$    | 17,794.41 \$    | 15,015.49    | \$ 20,040.96    | \$ 15,1    | 4.11 \$  | 11,755.47 \$    | 13,128.49 \$    | 15,026.38    | \$ 27,684.49    | \$   | 18,084.72 \$    | 19,338.71 \$    | 18,717.21    | \$ 207,832.23    | 13.25%                   |
| Liberty Park            | \$      | 13,127.82 \$    | 11,644.92 \$    | 11,799.49    | \$ 10,163.81    | \$ 6,0     | 0.19 \$  | 11,734.85 \$    | 17,729.02 \$    | 16,770.76    | \$ 4,420.25     | \$   | 21,914.49 \$    | 5,045.01 \$     | 9,666.64     | \$ 140,087.25    | -12.62%                  |
| Multi Location          | \$      | 280,673.40 \$   | 310,474.07 \$   | 291,009.92   | \$ 262,533.82   | \$ 305,1   | 6.72 \$  | 328,691.80 \$   | 372,223.92 \$   | 317,219.28   | \$ 289,083.63   | \$   | 357,178.80 \$   | 375,480.48 \$   | 337,345.30   | \$ 3,827,071.14  | 9.75%                    |
| North Hwy 31            | \$      | 148,827.38 \$   | 149,314.67 \$   | 162,717.74   | \$ 182,948.69   | \$ 147,2   | 6.66 \$  | 150,942.94 \$   | 119,310.57 \$   | 87,353.57    | \$ 125,945.79   | \$   | 142,410.86 \$   | 137,943.83 \$   | 146,049.66   | \$ 1,701,042.36  | -7.49%                   |
| Out of Area             | \$      | 583,670.03 \$   | 573,370.14 \$   | 575,198.53   | \$ 671,265.78   | \$ 589,5   | 6.49 \$  | 609,368.01 \$   | 510,102.13 \$   | 466,514.77   | \$ 572,363.78   | 3 \$ | 669,636.56 \$   | 625,133.81 \$   | 590,192.55   | \$ 7,036,332.58  | 10.50%                   |
| Patchwork Farms         | \$      | 9,956.41 \$     | 7,012.43 \$     | 8,398.35     | \$ 8,475.10     | \$ 9,0     | 7.11 \$  | 7,575.06 \$     | 5,017.55 \$     | 5,393.57     | \$ 7,339.02     | 2 \$ | 9,122.50 \$     | 5,967.05 \$     | 5,584.09     | \$ 88,908.24     | -34.19%                  |
| Rocky Ridge             | \$      | 52,178.55 \$    | 62,114.02 \$    | 57,498.83    | \$ 47,506.12    | \$ 44,99   | 1.00 \$  | 36,916.72 \$    | 47,732.59 \$    | 52,454.38    | \$ 60,213.05    | \$   | 55,181.92 \$    | 48,114.22 \$    | 48,033.02    | \$ 612,934.42    | -28.75%                  |
| South Hwy 31            | \$      | 151,837.39 \$   | 156,257.36 \$   | 167,332.59   | \$ 205,635.88   | \$ 144,8   | 8.12 \$  | 88,310.30 \$    | 135,119.68 \$   | 146,840.05   | \$ 175,591.08   | \$   | 228,132.82 \$   | 181,146.01 \$   | 203,199.24   | \$ 1,984,210.52  | 3.26%                    |
| Grand Total             | \$      | 1,503,856.52 \$ | 1,507,912.63 \$ | 1,625,349.02 | \$ 1,704,469.66 | \$ 1,517,1 | 78.18 \$ | 1,487,639.35 \$ | 1,485,834.26 \$ | 1,325,648.55 | \$ 1,501,327.69 | \$   | 1,784,324.09 \$ | 1,643,893.09 \$ | 1,578,328.13 | \$ 18,665,761.17 | 3.41%                    |
| SSUT                    | \$      | 85,900.60 \$    | 81,213.77 \$    | 88,324.40    | \$ 101,537.40   | \$ 153,4   | 5.51 \$  | 93,434.45 \$    | 90,977.07 \$    | 102,194.97   | \$ 123,778.68   | 3 \$ | 126,066.52 \$   | 130,596.68 \$   | 130,485.12   | \$ 1,307,925.17  | 108.32%                  |
| Adjusted Total          | \$      | 1,589,757,12 \$ | 1,589,126,40 \$ | 1,713,673,42 | s 1,806,007,06  | \$ 1,670,5 | 3.69 S   | 1,581,073,80 \$ | 1.576.811.33 S  | 1,427,843,52 | \$ 1.625,106,37 | 7 S  | 1.910.390.61 S  | 1.774.489.77 S  | 1.708.813.25 | \$ 19,973,686,34 | 6.93%                    |

\*Delayed Publix- Adjusted \*Delayed Publix- Adjusted

| Sales Taxes by District | FY     |              |                 |                 |                 |                 |                 |                    |              |                    |                 |                 |                 |               | % Change from prior year |
|-------------------------|--------|--------------|-----------------|-----------------|-----------------|-----------------|-----------------|--------------------|--------------|--------------------|-----------------|-----------------|-----------------|---------------|--------------------------|
| 19                      | Octobe | r            | November        | December        | January         | February        | March           | April Ma           | ,            | June July          | August          | septem          | ber FY 1        | 9 TOTAL YTD   |                          |
| Cahaba Heights          | \$     | 116,270.12   | \$ 151,264.58   | \$ 141,200.70   | \$ 167,257.57   | \$ 116,910.20   | \$ 129,419.22   | \$ 134,111.00 \$   | 142,190.91   | \$ 146,424.65 \$   | 125,780.85 \$   | 126,851.54 \$   | 130,591.29 \$   | 1,628,272.63  | 38%                      |
| Central Hwy 31          | \$     | 133,631.50   | \$ 164,650.47   | \$ 127,947.47   | \$ 135,767.10   | \$ 114,017.45   | \$ 110,426.00   | \$ 115,653.25 \$   | 110,368.23   | \$ 118,372.44 \$   | 108,335.94 \$   | 110,719.41 \$   | 117,984.76 \$   | 1,467,874.02  | 11%                      |
| Columbiana              | \$     | 13,536.38    | \$ 13,200.52    | \$ 13,664.12    | \$ 17,144.18    | \$ 9,024.38     | \$ 16,277.94    | \$ 15,212.72 \$    | 15,190.45    | \$ 19,362.91 \$    | 20,297.77 \$    | 14,810.39 \$    | 15,787.10 \$    | 183,508.86    | 67%                      |
| Liberty Park            | S      | 14,813.89    | \$ 8,425.53     | \$ 12,085.75    | \$ 24,170.19    | \$ 14,953.03    | \$ 13,614.04    | \$ 8,688.21 \$     | 14,003.64    | \$ 12,438.89 \$    | 14,437.27 \$    | 12,732.09 \$    | 9,951.21 \$     | 160,313.74    | 20%                      |
| Multi Location          | \$     | 267,630.71   | \$ 298,908.23   | \$ 258,241.08   | \$ 289,321.60   | \$ 311,046.30   | \$ 276,566.40   | \$ 282,901.93 \$   | 344,894.30   | \$ 287,081.82 \$   | 275,403.26 \$   | 311,194.38 \$   | 284,023.41 \$   | 3,487,213.42  | 34%                      |
| North Hwy 31            | \$     | 146,417.54   | \$ 143,941.70   | \$ 162,649.86   | \$ 200,945.65   | \$ 124,003.70   | \$ 142,674.82   | \$ 157,496.94 \$   | 171,563.34   | \$ 159,348.63 \$   | 147,353.62 \$   | 138,623.60 \$   | 143,805.15 \$   | 1,838,824.55  | 28%                      |
| Out of Area             | S      | 550,570.57   | \$ 564,113.83   | \$ 590,788.76   | \$ 556,877.44   | \$ 520,329.03   | \$ 426,463.10   | \$ 481,099.90 \$   | 516,004.58   | \$ 544,708.47 \$   | 533,978.82 \$   | 533,931.75 \$   | 549,001.69 \$   | 6,367,867.94  | 22%                      |
| Patchwork Farms         | \$     | 10,872.50    | \$ 8,758.48     | \$ 9,172.20     | \$ 10,210.00    | \$ 10,723.63    | \$ 8,706.78     | \$ 12,716.92 \$    | 12,108.60    | \$ 11,506.48 \$    | 13,278.03 \$    | 15,990.46 \$    | 11,060.09 \$    | 135,104.17    | 60%                      |
| Rocky Ridge             | \$     | 88,094.63    | \$ 78,331.99    | \$ 95,096.60    | \$ 101,201.03   | \$ 78,510.09    | \$ 59,022.01    | \$ 61,521.82 \$    | 71,049.09    | \$ 63,407.81 \$    | 60,515.99 \$    | 49,792.23 \$    | 53,723.82 \$    | 860,267.11    | 1%                       |
| South Hwy 31            | \$     | 135,711.35   | \$ 150,502.52   | \$ 155,090.61   | \$ 196,950.20   | \$ 140,311.62   | \$ 135,279.46   | \$ 168,730.99 \$   | 178,835.94   | \$ 168,303.68 \$   | 167,344.30 \$   | 158,446.01 \$   | 166,078.02 \$   | 1,921,584.70  | 21%                      |
| Grand Total             | \$     | 1,477,549.19 | \$ 1,582,097.85 | \$ 1,565,937.15 | \$ 1,699,844.96 | \$ 1,439,829.43 | \$ 1,318,449.77 | \$ 1,438,133.68 \$ | 1,576,209.08 | \$ 1,530,955.78 \$ | 1,466,725.85 \$ | 1,473,091.86 \$ | 1,482,006.54 \$ | 18,050,831.14 | 24%                      |
| SSUT                    | s      | 21,065.23    | \$ 19,982.57    | \$ 27,168.93    | \$ 39,869.42    | \$ 45,457.63    | \$ 61,175.09    | \$ 57,762.47 \$    | 65,950.01    | \$ 66,976.82 \$    | 70,453.26 \$    | 66,965.50 \$    | 85,031.26 \$    | 627,858.19    | 171%                     |
| Adjusted Total          | \$     | 1,498,614.42 | \$ 1,602,080.42 | \$ 1,593,106.08 | \$ 1,739,714.38 | \$ 1,485,287.06 | \$ 1,379,624.86 | \$ 1,495,896.15 \$ | 1,642,159.09 | \$ 1,597,932,60 \$ | 1,537,179.11 \$ | 1,540,057.36 \$ | 1,567,037.80 \$ | 18,678,689,33 | 27%                      |