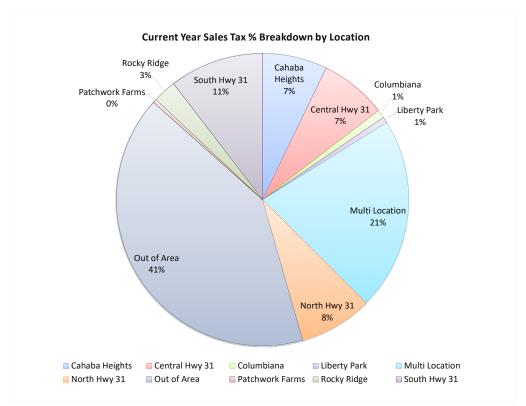

### Sales Taxes Received by Location- Annual Trend

| Full Fiscal Year          | FY 10-11 |         | FY 11-12   | % Change from prior year | FY12-13       | % Change from prior year | FY13-14          | % Change from prior year | FY14-15          | % Change from prior year | FY15-16       | % Change from prior year | FY16-17       | % Change from prior year |               | % Change<br>from prior<br>year | FY18-19          | FY19-20          | FY20-21          | FY21-22      |
|---------------------------|----------|---------|------------|--------------------------|---------------|--------------------------|------------------|--------------------------|------------------|--------------------------|---------------|--------------------------|---------------|--------------------------|---------------|--------------------------------|------------------|------------------|------------------|--------------|
| Cahaba Heights            | \$ 79    | ,344 \$ | 944,002    | 18.5%                    | \$ 1,069,110  | 13.3%                    | \$ 1,082,149.55  | 1%                       | \$ 1,167,675.99  | 7.90% \$                 | 1,247,829.58  | 6.86% \$                 | 1,173,754.56  | -5.9% \$                 | 1,175,870.80  | 0.2% \$                        | 1,628,272.63 \$  | 1,564,363.44 \$  | 1,705,582.14 \$  | 134,598.72   |
| Central Hwy 31 (Old Creek | \$ 49    | ,408 \$ | 536,333    | 9.4%                     | \$ 477,706    | -10.9%                   | \$ 431,395.86    | -10%                     | \$ 343,018.42    | -20.49% \$               | 1,104,285.20  | 221.93% \$               | 1,187,136.19  | 7.5% \$                  | 1,320,324.93  | 11.2% \$                       | 1,467,874.02 \$  | 1,502,978.99 \$  | 1,621,197.62 \$  | 139,174.20   |
| Columbiana                | \$ 10    | ,329 \$ | 123,504    | 20.7%                    | \$ 127,274    | 3.1%                     | \$ 108,977.25    | -14%                     | \$ 93,070.58     | -14.60% \$               | 84,176.67     | -9.56% \$                | 82,288.45     | -2.2% \$                 | 109,914.40    | 33.6% \$                       | 183,508.86 \$    | 207,832.23 \$    | 244,345.73 \$    | 17,426.35    |
| Liberty Park              | \$ 9     | ,782 \$ | 111,170    | 13.7%                    | \$ 110,961    | -0.2%                    | \$ 125,466.65    | 13%                      | \$ 105,405.93    | -15.99% \$               | 111,283.93    | 5.58% \$                 | 123,236.94    | 10.7% \$                 | 133,396.59    | 8.2% \$                        | 160,313.74 \$    | 140,087.25 \$    | 121,250.28 \$    | 12,247.49    |
| Multi Location            | \$ 74    | ,663 \$ | 826,240    | 10.8%                    | \$ 821,583    | -0.6%                    | \$ 834,962.33    | 2%                       | \$ 844,019.95    | 1.08% \$                 | 897,999.76    | 6.40% \$                 | 1,898,836.86  | 111.5% \$                | 2,602,848.29  | 37.1% \$                       | 3,487,213.42 \$  | 3,827,071.14 \$  | 4,751,823.62 \$  | 400,948.70   |
| North Hwy 31 (Shades Cres | \$ 2,17  | ,944 \$ | 2,426,979  | 11.5%                    | \$ 2,430,864  | 0.2%                     | \$ 2,370,092.49  | -3%                      | \$ 2,458,134.76  | 3.71% \$                 | 2,501,443.50  | 1.76% \$                 | 1,740,043.38  | -30.4% \$                | 1,436,268.40  | -17.5% \$                      | 1,838,824.55 \$  | 1,701,042.36 \$  | 1,741,431.79 \$  | 152,217.47   |
| Out of Area               | \$ 2,19  | ,180 \$ | 2,454,087  | 11.9%                    | \$ 2,710,071  | 10.4%                    | \$ 2,529,510.10  | -7%                      | \$ 2,944,708.94  | 16.41% \$                | 3,461,402.02  | 17.55% \$                | 3,614,291.36  | 4.4% \$                  | 5,206,587.65  | 44.1% \$                       | 6,367,867.94 \$  | 7,036,332.58 \$  | 7,907,192.88 \$  | 770,956.25   |
| Patchwork Farms           |          |         |            |                          |               |                          |                  |                          |                  |                          |               | \$                       | 8,165.52      | \$                       | 84,554.77     | 935.5% \$                      | 135,104.17 \$    | 88,908.24 \$     | 78,656.17 \$     | 7,706.04     |
| Rocky Ridge               | \$ 66    | ,942 \$ | 732,395    | 10.3%                    | \$ 734,473    | 0.3%                     | \$ 748,460.87    | 2%                       | \$ 743,254.05    | -0.70% \$                | 747,769.14    | 0.61% \$                 | 792,094.40    | 5.9% \$                  | 853,117.77    | 7.7% \$                        | 860,267.11 \$    | 612,934.42 \$    | 627,941.32 \$    | 48,576.77    |
| South Hwy 31 (Massey Rd t | \$ 2,06  | ,398 \$ | 2,312,048  | 11.9%                    | \$ 2,403,070  | 3.9%                     | \$ 2,221,531.40  | -8%                      | \$ 2,246,144.20  | 1.11% \$                 | 1,711,369.78  | -23.81% \$               | 1,589,044.09  | -7.1% \$                 | 1,592,213.55  | 0.2% \$                        | 1,921,584.70 \$  | 1,984,210.52 \$  | 2,553,809.63 \$  | 195,688.99   |
| Grand Total               | \$ 9,33  | ,991 \$ | 10,466,758 | 12.1%                    | \$ 10,885,113 | 4.0%                     | \$ 10,452,546.50 | -4.0%                    | \$ 10,945,432.82 | 4.7% \$                  | 11,867,559.58 | 8.4% \$                  | 12,208,891.75 | 2.9% \$                  | 14,515,097.15 | 18.9% \$                       | 18,050,831.14 \$ | 18,665,761.17 \$ | 21,353,231,18 \$ | 1,879,540,98 |