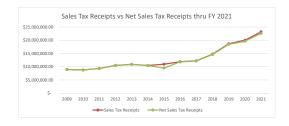

### Net Sales Tax Per Fiscal Year

| Fiscal Year |      | Sales Ta | x             |         | nic Incentives | Net 9 | Sales         | % Change in Net    |
|-------------|------|----------|---------------|---------|----------------|-------|---------------|--------------------|
|             |      | Receipts | 3             | Paid In | Fiscal Year    | Tax l | Receipts      | Sales Tax Receipts |
|             | 2009 | S        | 8,947,596.94  | S       | -              | \$    | 8,947,596.94  |                    |
|             | 2010 | S        | 8,762,399.88  | S       | -              | \$    | 8,762,399.88  | -2.07%             |
|             | 2011 | S        | 9,332,990.69  | S       | -              | \$    | 9,332,990.69  | 6.51%              |
|             | 2012 | S        | 10,466,758.27 | S       | -              | \$    | 10,466,758.27 | 12.15%             |
|             | 2013 | S        | 10,885,112.65 | S       | -              | \$    | 10,885,112.65 | 4.00%              |
|             | 2014 | S        | 10,452,546.50 | S       | -              | S     | 10,452,546.50 | -3.97%             |
|             | 2015 | S        | 10,945,432.82 | S       | 1,447,586.26   | \$    | 9,497,846.56  | -9.13%             |
|             | 2016 | S        | 11,867,559.58 | S       | 59,153.38      | S     | 11,808,406.20 | 24.33%             |
|             | 2017 | S        | 12,241,945.45 | S       | 73,422.00      | S     | 12,168,523.45 | 3.05%              |
|             | 2018 | S        | 14,747,153.79 | S       | 156,254.00     | \$    | 14,590,899.79 | 19.91%             |
|             | 2019 | S        | 18,678,689.33 | S       | 222,265.60     | S     | 18,456,423.73 | 26.49%             |
|             | 2020 | S        | 19,973,686.34 | S       | 396,045.27     | \$    | 19,577,641.07 | 6.07%              |
|             | 2021 | S        | 23,169,748.35 | S       | 565,052.57     | S     | 22,604,695.78 | 15.46%             |