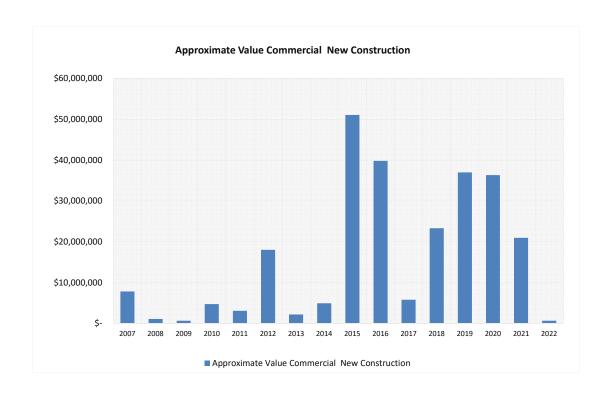

### **Building Permits by Fiscal Year**

|             | Commercial | Residential | Total | Approximate Value |
|-------------|------------|-------------|-------|-------------------|
| Fiscal Year | Permits    | Permits     |       | Commercial        |
|             | New        | New         |       | New Construction  |
| 2007        | 16         | 86          | 102   | \$ 7,817,880.00   |
| 2008        | 6          | 35          | 41    | \$ 1,077,814.44   |
| 2009        | 2          | 26          | 28    | \$ 648,730.00     |
| 2010        | 5          | 36          | 41    | \$ 4,728,444.44   |
| 2011        | 4          | 50          | 54    | \$ 3,094,222.22   |
| 2012        | 2          | 78          | 80    | \$ 18,005,555.56  |
| 2013        | 4          | 99          | 103   | \$ 2,174,855.56   |
| 2014        | 7          | 114         | 121   | \$ 4,936,671.11   |
| 2015        | 21         | 95          | 116   | \$ 51,031,000.00  |
| 2016        | 22         | 91          | 113   | \$ 39,792,455.00  |
| 2017        | 7          | 121         | 128   | \$ 5,775,931.00   |
| 2018        | 8          | 98          | 106   | \$ 23,287,414.00  |
| 2019        | 13         | 55          | 68    | \$ 36,983,065.00  |
| 2020        | 15         | 151         | 166   | \$ 36,321,325.00  |
| 2021        | 9          | 43          | 52    | \$ 20,964,730.00  |
| 2022        | 1          | 0           | 1     | \$ 646,450.00     |