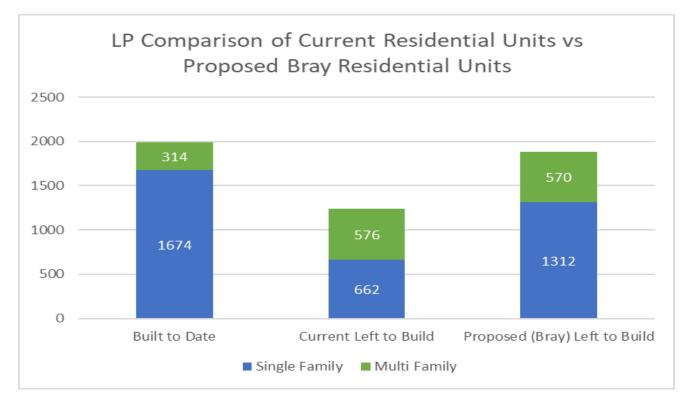

## \*Revised March 16, 2022 to reflect correct number of "Left to Build" units due to a data error.

|                          |                     | Potential Entitlement - |                   | Difference Between Current |
|--------------------------|---------------------|-------------------------|-------------------|----------------------------|
|                          | Current Entitlement | Bray Proposal           | Developed to Date | and Proposed Entitlements  |
| Type of Residential Unit |                     |                         |                   |                            |
|                          |                     |                         |                   |                            |
| Single Family            | 2,336               | 3,000                   | 1,674             | 664                        |
| Multi-Family             | 890                 | 870                     | 314               | (20)                       |
|                          |                     |                         |                   |                            |
| For Rent                 | 300                 | 300                     | 300               |                            |
| For Rent (Market Rate)*  |                     | 270                     | -                 |                            |
| For Sale                 | 590                 |                         | 14                |                            |
| Age Restricted           |                     | 300                     | -                 |                            |
|                          |                     |                         |                   |                            |
| Total                    | 3,226               | 3,870                   | 1,988             | 644                        |

\*Limitation of no more than 10% three-bedroom to be located in town center \*\* Basis for Analysis - Currently Proposed Amendment to Annexation Agreement

| Comparative Quantity of Potential New Development Units in Liberty Park |       |  |
|-------------------------------------------------------------------------|-------|--|
| Current Entitlement                                                     | 1,238 |  |
| Proposed Entitlement                                                    | 1,882 |  |
| Difference                                                              | 644   |  |