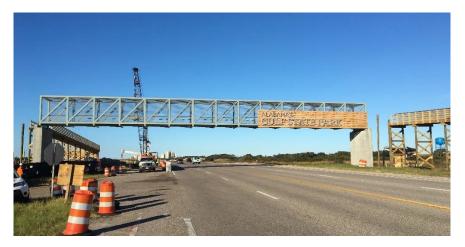

# AN ORDINANCE AUTHORIZING THE MAYOR AND CITY MANAGER TO ACCEPT A PROPOSAL FOR REDESIGN AND UPDATED CONSTRUCTION PLANS FOR THE PROPOSED PEDESTRIAN BRIDGE OVER US-31 AND TO ACCEPT FUNDING FOR SAID REDESIGN FROM ALDOT WITH AN 80/20 LOCAL MATCH

WHEREAS, Gresham Smith has submitted a proposal for a redesign and updated construction plans for the proposed pedestrian bridge over US-31 at Wald Park on a cost-plus bases estimated at \$256,034, a copy of which is marked as Exhibit A, attached to and incorporated into this Ordinance 3120 as if written fully therein; and

WHEREAS, the Alabama Department of Transportation ("ALDOT") has reviewed and approved this proposal and the Birmingham MPO has approved \$204,827 in additional CMAQ funding for the redesign costs to be reimbursed after expenditure by the City with the City responsible for the 20% match totaling \$51,206.80; see attached detail marked as Exhibit B, attached to and incorporated into this Ordinance 3120 as if written fully therein; and