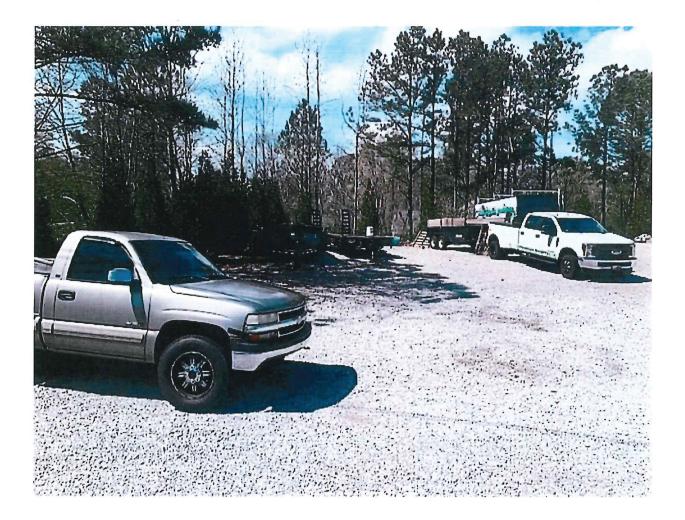

BE IT FURTHER ORDAINED that said zoning shall not be effective until the

following conditions have been met:

- 1. That buffering be installed on either side of the property pursuant to the zoning code; and
- 2. That gravel be removed from the front of the property and a minimum of 10' of grassy area be installed followed by tree installation along the edge of the front of the property to mitigate any visual view of buildings, equipment, vehicles on property; and
- 3. That the existing buildings be relocated further back on the property and located behind the visual screening of the newly installed trees; and

- 4. That said buffering and landscaping be approved prior to installation by the Design Review Board; and
- 5. That the City Planner inspect and approve the property improvements as required herein; and
- 6. That all required improvements be installed and approved by the City Planner prior to 11:59 PM, December 31, 2022; and
- 7. That private restrictive covenants be recorded in the Office of the Jude of Probate reflecting these conditions; and
- 8. That a copy of said recorded covenants be submitted to the Office of the City Clerk and filed with the ordinance of rezoning prior to effective date of rezoning.
- 9. That this zoning shall revert back to the R-4 residential zoning should the Mountain Heights Landscaping LLC business cease to exist or the business and/or the property is sold to another owner.