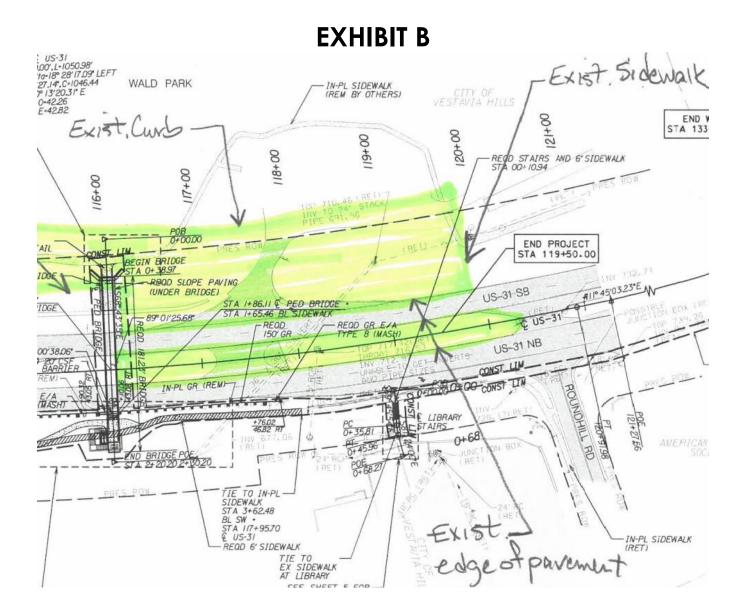

WHEREAS, Gresham Smith has submitted a proposal for a redesign and updated construction plans for the proposed pedestrian bridge over US-31 at Wald Park on a cost-plus bases estimated at \$256,034, a copy of which is marked as Exhibit A, attached to and incorporated into this Ordinance 3120 as if written fully therein; and

WHEREAS, the Alabama Department of Transportation ("ALDOT") has reviewed and approved this proposal and the Birmingham MPO has approved \$204,827 in additional CMAQ funding for the redesign costs to be reimbursed after expenditure by the City with the City responsible for the 20% match totaling \$51,206.80; see attached detail marked as Exhibit B, attached to and incorporated into this Ordinance 3120 as if written fully therein; and