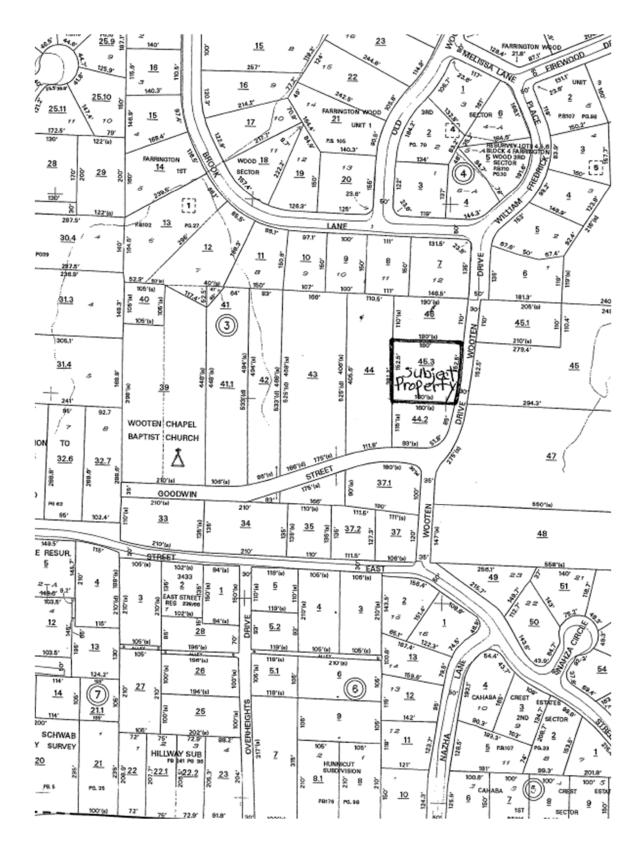

3912 Wooten Drive Mountain Heights Lawn Care, LLC, Owner

More Particularly Described as Follows:

Part of Lots 12 and 13, according to Jonas Schwab Co. survey, as recorded in Map Book 5, Page 35, in the Office of the Judge of Probate of Jefferson County, Alabama, more particularly described as follows:

Begin at the northwest corner of Lot 12, run thence eastwardly along the North line of said Lot 12, for a distance of 244.40 feet; thence turn an angle to the right of  $83^{\circ}$  27' and run southwardly for a distance of 475.25 feet; thence turn an angle to the right of  $130^{\circ}$  23' and run northwestwardly for a distance of 161.00 feet to point of curve having a radius of 361.66 feet, a tangent distance of 107.50 feet and an intersection angle of  $34^{\circ}$  00' left; thence continue northwestwardly around said curve for a distance of 173.2 feet, to a point in the west boundary line of said Lot 12, 9.5 feet feet north of the southwest corner; run thence northwardly along said west boundary line for a distance of 330.50 feet, to the point of beginning.

about:blank

**City of Vestavia Hills** 

Planning and Zoning Commission Review and Recommendation

Case Number: RZ-22-2

Owner Name: Rocky Donahoo

Owner Address: 3901 Wooten Dr. Vestavia, AL 35243

Representat ive: Rep. Address:

Project Address: 3912 Wooten Dr Legal Description: Parcel ID Number: Current Zoning: VH R-4 Requested Zoning: Intended Purpose: Lawn Care Business

P&Z **MOTION** Mr. Weaver made a motion to recommend Rezoning for 3912 Wooten Dr. Recommendation from Vestavia Hills R-4 to Vestavia Hills B-2 with the following conditions:

#### Location

3912 WOOTEN DR VESTAVIA HILLS, AL 35243

| Subject Property Address | Tax Parcel ID Number                |
|--------------------------|-------------------------------------|
| 3912 Wooten Dr           |                                     |
| Legal Description        |                                     |
| -                        |                                     |
| Existing Parking Spaces  | Proposed Parking Spaces             |
| -                        |                                     |
| Submission Date          | Type of Project                     |
| 05/02/2022               | New Non-Residential Development/use |
|                          |                                     |