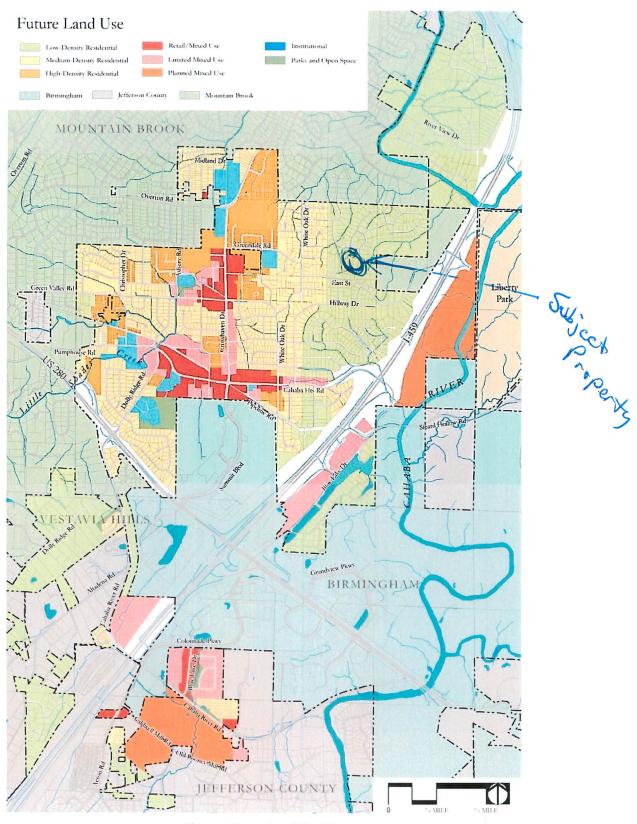

OpenGov

07/06/2022

Figure 4: Future Land Use Map

**P0722-18//28-00-14-3-003-045.003 3912 Wooten Drive** Rezone to B2 w/Conditions Mtn. Heights Lawn Care R4

P0722-18//28-00-14-3-003-045.003 3912 Wooten Drive Rezone to B2 w/Conditions Mtn. Heights Lawn Care R4