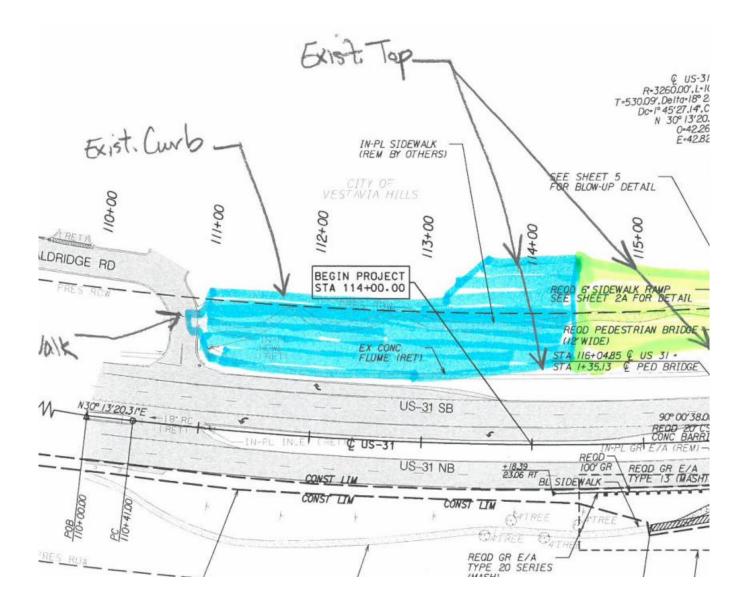

WHEREAS, Gresham Smith has submitted a proposal for a redesign and updated construction plans for the proposed pedestrian bridge over US-31 at Wald Park on a cost-plus bases estimated at \$256,034, a copy of which is marked as Exhibit A, attached to and incorporated into this Ordinance 3120 as if written fully therein; and

WHEREAS, the Alabama Department of Transportation ("ALDOT") has reviewed and approved this proposal and the Birmingham MPO has approved \$204,827 in additional CMAQ funding for the redesign costs to be reimbursed after expenditure by the City with the City responsible for the 20% match totaling \$51,206.80; see attached detail marked as Exhibit B, attached to and incorporated into this Ordinance 3120 as if written fully therein; and