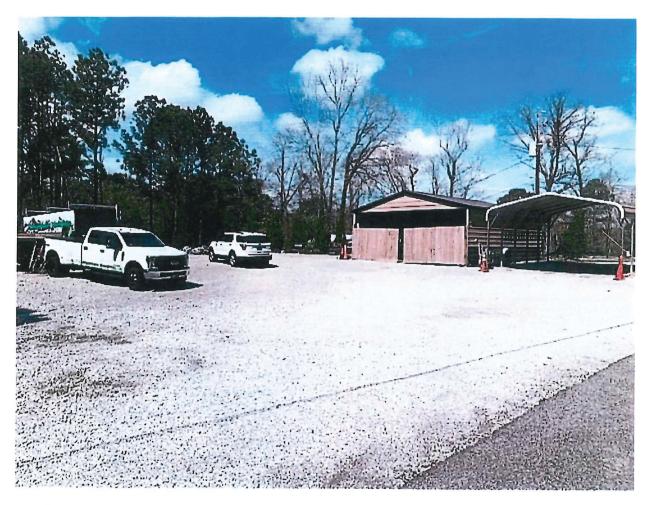

BE IT FURTHER ORDAINED that said zoning shall not be effective until the

following conditions have been met:

- 1. That buffering be installed on either side of the property pursuant to the zoning code; and
- 2. That gravel be removed from the front of the property and a minimum of 10' of grassy area be installed followed by tree installation along the edge of the front of the property to mitigate any visual view of buildings, equipment, vehicles on property; and
- 3. That the existing buildings be relocated further back on the property and located behind the visual screening of the newly installed trees; and

- 4. That said buffering and landscaping be approved prior to installation by the Design Review Board; and
- 5. That the City Planner inspect and approve the property improvements as required herein; and
- 6. That all required improvements be installed and approved by the City Planner prior to 11:59 PM, December 31, 2022; and
- 7. That private restrictive covenants be recorded in the Office of the Jude of Probate reflecting these conditions; and
- 8. That a copy of said recorded covenants be submitted to the Office of the City Clerk and filed with the ordinance of rezoning prior to effective date of rezoning.
- 9. That this zoning shall revert back to the R-4 residential zoning should the Mountain Heights Landscaping LLC business cease to exist or the business and/or the property is sold to another owner.