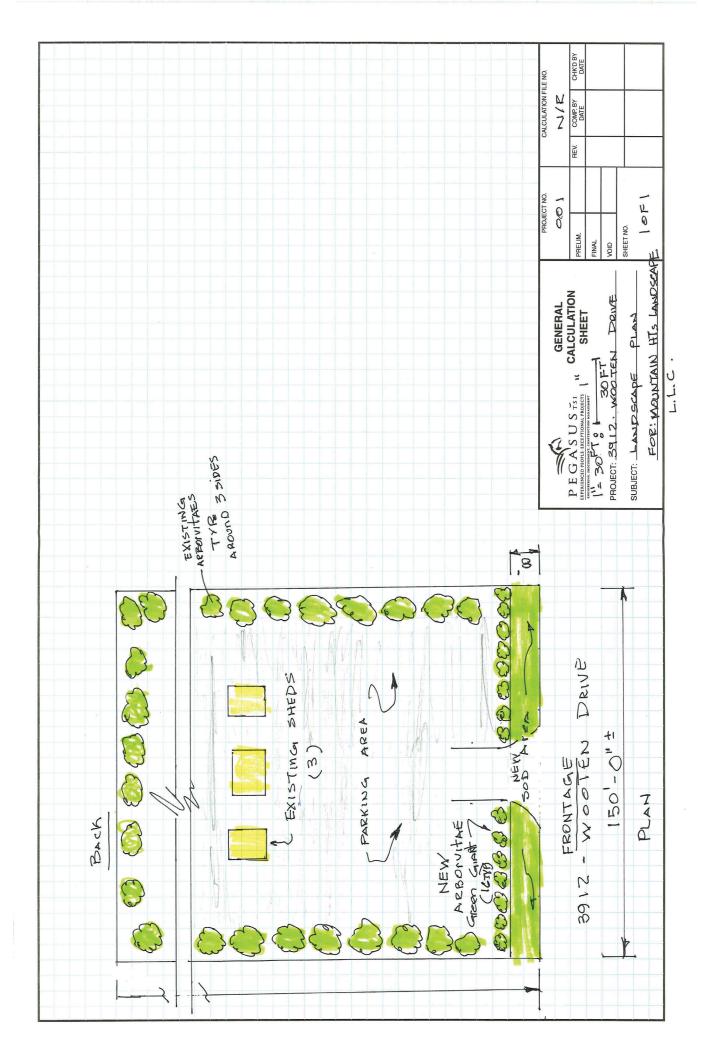

BE IT FURTHER ORDAINED that said zoning shall not be effective until the

following conditions have been met:

- 1. That buffering be installed on either side of the property pursuant to the zoning code; and
- 2. That gravel be removed from the front of the property and a minimum of 10' of grassy area be installed followed by tree installation along the edge of the front of the property to mitigate any visual view of buildings, equipment, vehicles on property; and
- 3. That the existing buildings be relocated further back on the property and located behind the visual screening of the newly installed trees; and

- 4. That said buffering and landscaping be approved prior to installation by the Design Review Board; and
- 5. That the City Planner inspect and approve the property improvements as required herein; and
- 6. That all required improvements be installed and approved by the City Planner prior to 11:59 PM, December 31, 2022; and
- 7. That private restrictive covenants be recorded in the Office of the Jude of Probate reflecting these conditions; and
- 8. That a copy of said recorded covenants be submitted to the Office of the City Clerk and filed with the ordinance of rezoning prior to effective date of rezoning.
- 9. That this zoning shall revert back to the R-4 residential zoning should the Mountain Heights Landscaping LLC business cease to exist or the business and/or the property is sold to another owner.

(1) That buffering be installed on either side of the property pursuant to the zoning code;

(2) that gravel be removed from the front of the property and a minimum of 10' of grassy area be installed followed by tree installation along the edge of the front of the property to mitigate any visual view of buildings, equipment, vehicles on the property;

(3) that the existing buildings be relocated further back on the property behind the visual screening of the newly installed trees;

(4) that said buffering and landscaping be approved by the Design Review Board;