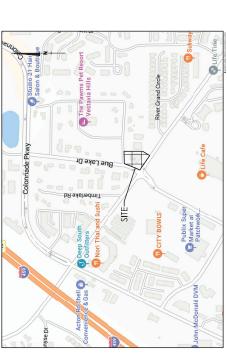

4751 CAHABA RIVER RD VESTAVIA HILLS, AL 35243

# **Property Information**

Subject Property AddressTax Parcel ID Number4751 Cahaba River Road28 00 34 1 001 008.000

# VICINITY MAP