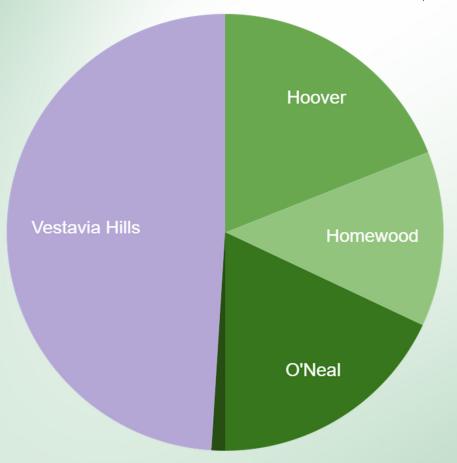

#### Cahaba Heights - Leakage 51%

Source: Trade Area Feb 1, 2024 - Jan 31, 2025 www.placer.ai.

What citizens want from an Eastside Library.