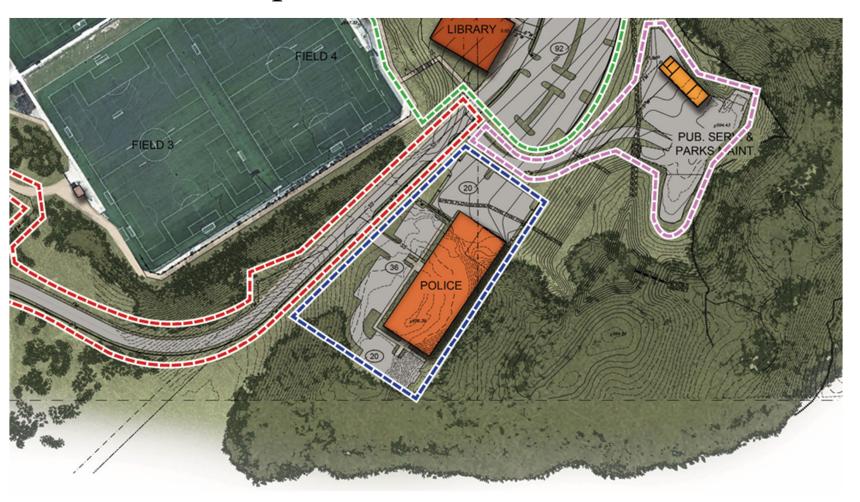

ry challenges:

- Patchwork Farms Neighborhoods
- Liberty Park Neighborhoods



#### Patchwork: Response

90th Percentile of response times for 2024:

- 7:53 for entire city
- 9:11 for the Patchwork neighborhood



### Liberty Park: Response

90th Percentile of response times for 2024:

- 7:53 for entire city
- 8:53 for the Liberty Park neighborhood



### Liberty Park: Response

#### **Expanding Community:**

- 140% increase in calls for service since 2011
  - 16% of responses are to 451 Liberty Parkway (Long Leaf)
- 8% of responses in Liberty Park are simultaneous requiring assets from outside of the district



## Liberty Park: A Changing Landscape





# Liberty Park: A Changing Landscape





# Fire Station 4: Rendering





# SHAC: Future Masterplan



# VHPD East Operations Center



## SHAC: Alternative Library Scheme



## Proposed Shared Maintenance Facility





# **Existing Maintenance Facility**