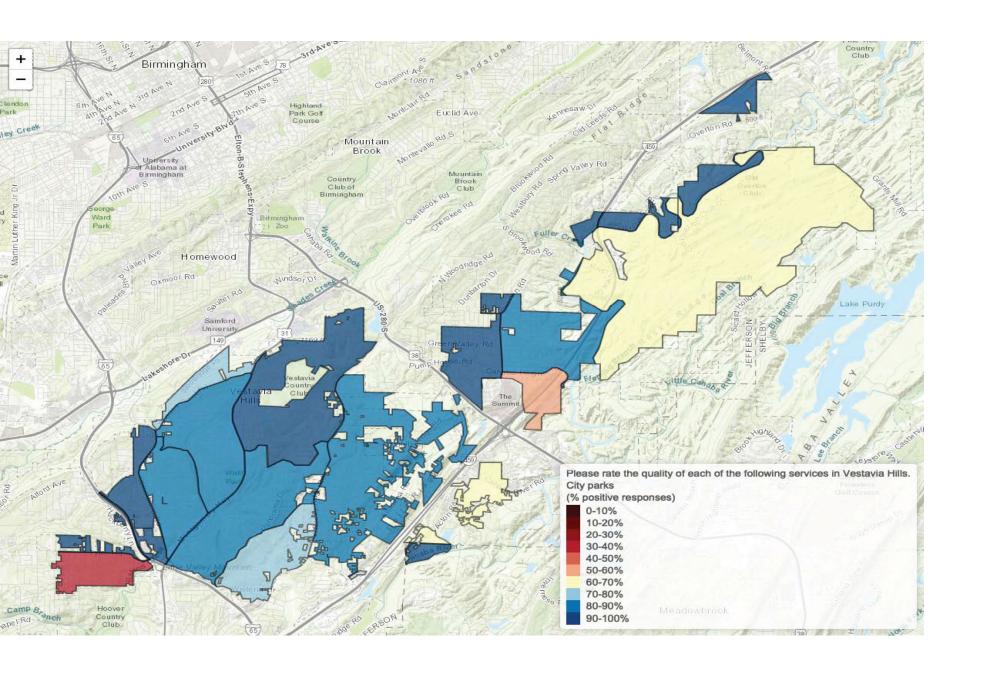

# 2025 Citizen Survey

Overall Results – Maps

# Parks and Leisure Services: Uses and Demands