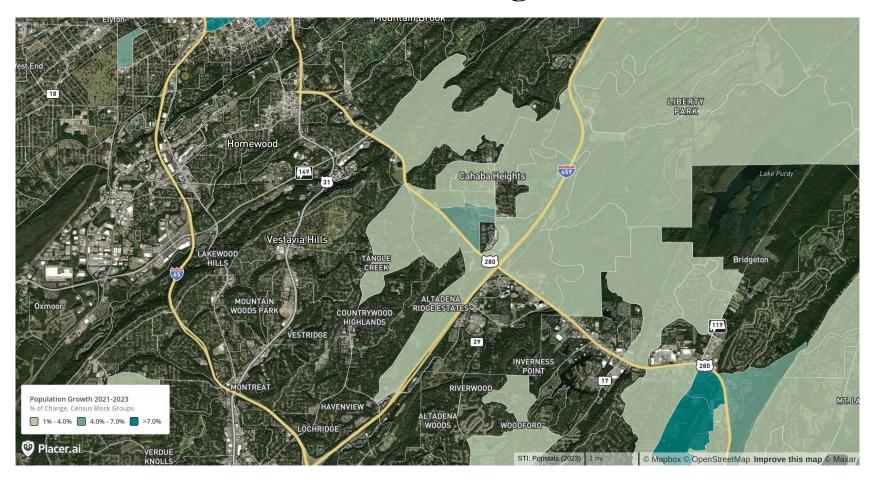

# Vestavia Hills is Growing to the East



# 2025 Citizen Survey

Overall Results – Maps











# Vestavia Hills Police Department

Homewood vs. Liberty Park (to scale)



# Comparisons

- Hoover PD:
  - 191 sworn officers
  - covers 48 square miles
  - population of 92,350
  - operates out of six facilities
- Oxford PD:
  - 80 sworn officers
  - covers 31 square miles
  - population of 22,078
  - operates out of 5 facilities
  - Oxford PD has more specialized emergency response equipment than ALEA

## Comparisons

- Bessemer PD:
  - 100 sworn officers
  - covers 40 square miles
  - population of 30,000
  - operates out of 4 facilities
  - BPD is looking to build a new police department in the near future
- Vestavia Hills PD:
  - 110 sworn officers
  - covers 20 square miles
  - population of 39,102
  - operates out of 2 faci