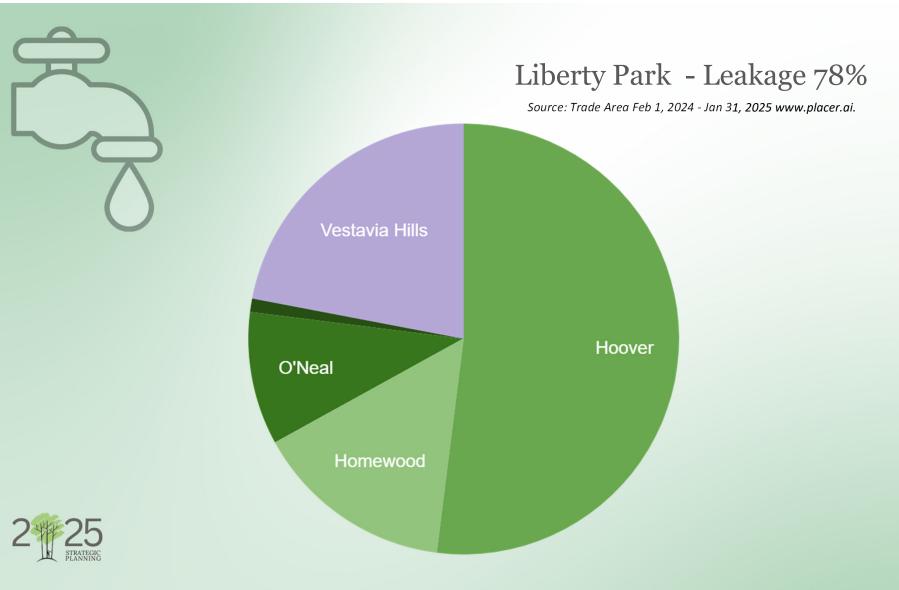

#### Cahaba Heights - Leakage 51%

Source: Trade Area Feb 1, 2024 - Jan 31, 2025 www.placer.ai.

What citizens want from an Eastside Library.