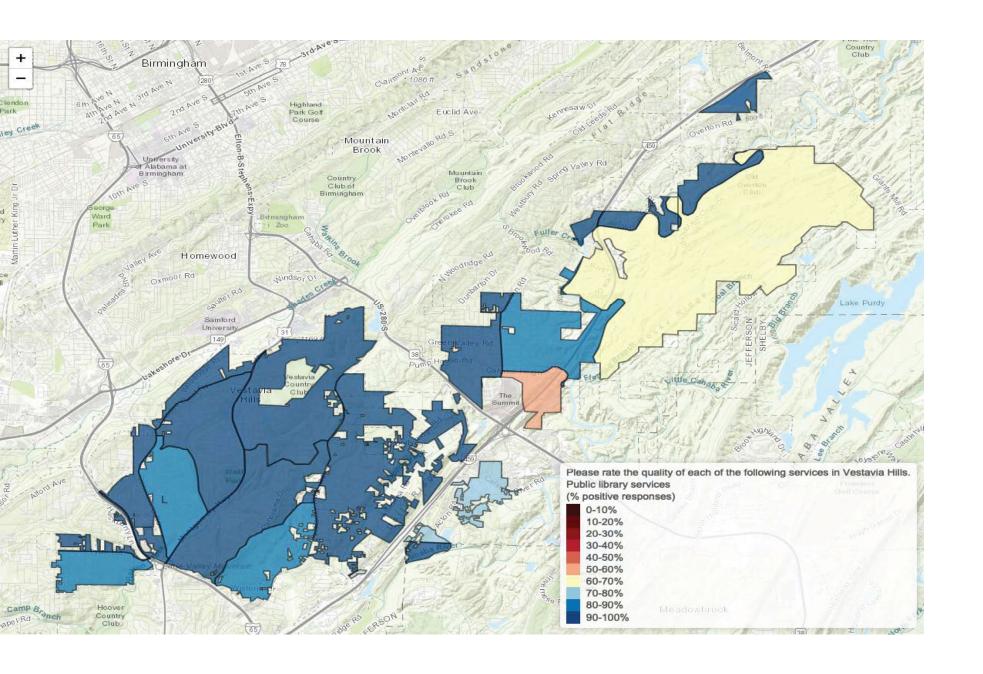

# 2025 Citizen Survey

Overall Results – Maps

VESTAVIA HILLS LIBRARY IN THE FOREST

#### Cahaba Heights - Leakage 51%

Source: Trade Area Feb 1, 2024 - Jan 31, 2025 www.placer.ai.

What citizens want from an Eastside Library.