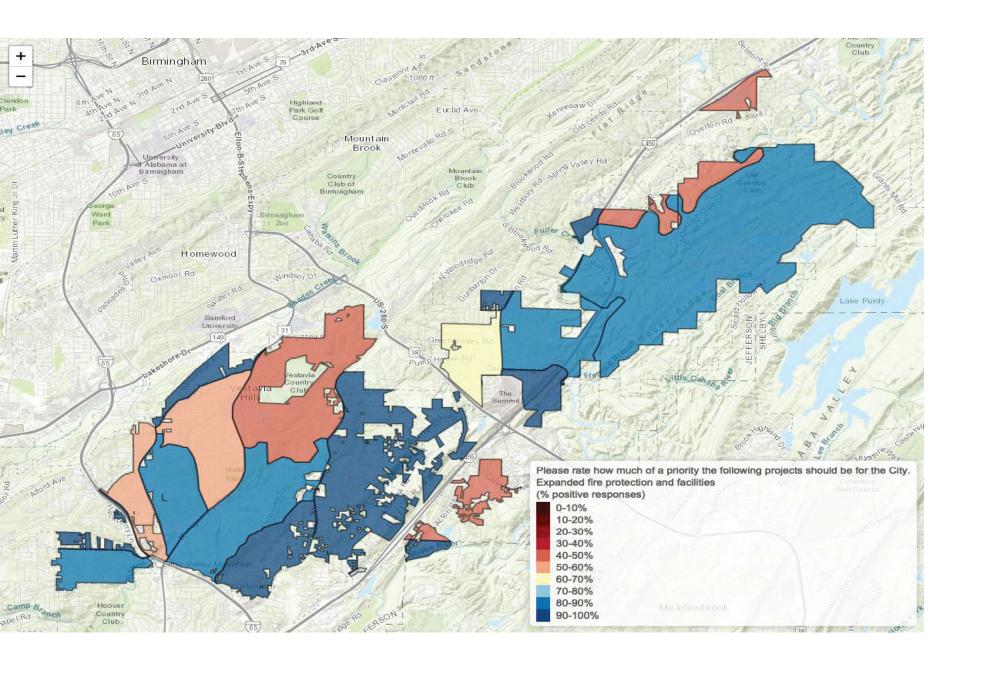

# Vestavia Hills is Growing to the East



# 2025 Citizen Survey

Overall Results – Maps











# Vestavia Hills Police Department

Homewood vs. Liberty Park (to scale)



# Comparisons

- Hoover PD:
  - 191 sworn officers
  - covers 48 square miles
  - population of 92,350
  - operates out of six facilities
- Oxford PD:
  - 80 sworn officers
  - covers 31 square miles
  - population of 22,078
  - operates out of 5 facilities
  - Oxford PD has more specialized emergency response equipment than ALEA

## Comparisons

- Bessemer PD:
  - 100 sworn officers
  - covers 40 square miles
  - population of 30,000
  - operates out of 4 facilities
  - BPD is looking to build a new police department in the near future
- Vestavia Hills PD:
  - 110 sworn officers
  - covers 20 square miles
  - population of 39,102
  - operates out of 2 facilities: primary municipal building and small substa