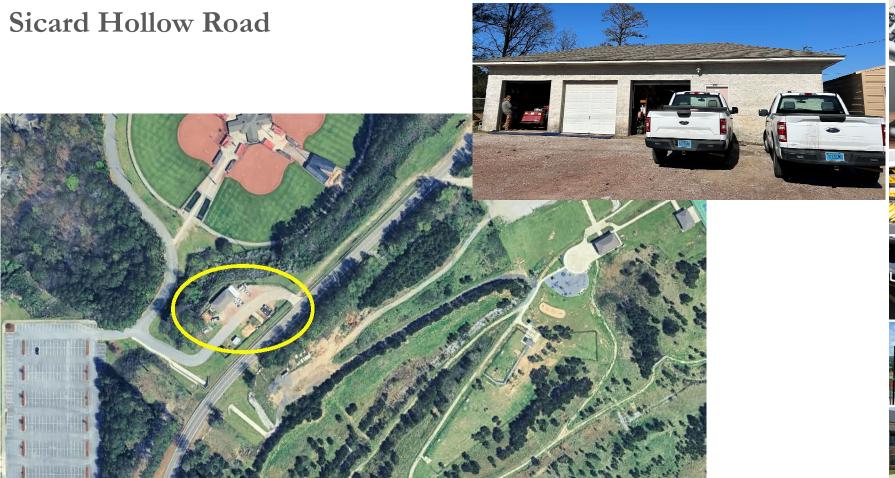

f response times for 2024:

- 7:53 for entire city
- 9:11 for the Patchwork neighborhood



### Liberty Park: Response

90th Percentile of response times for 2024:

- 7:53 for entire city
- 8:53 for the Liberty Park neighborhood



### Liberty Park: Response

#### **Expanding Community:**

- 140% increase in calls for service since 2011
  - 16% of responses are to 451 Liberty Parkway (Long Leaf)
- 8% of responses in Liberty Park are simultaneous requiring assets from outside of the district



## Liberty Park: A Changing Landscape





# Liberty Park: A Changing Landscape





# Fire Station 4: Rendering





# SHAC: Future Masterplan



# VHPD East Operations Center



## SHAC: Alternative Library Scheme



## Proposed Shared Maintenance Facility





# **Existing Maintenance Facility**