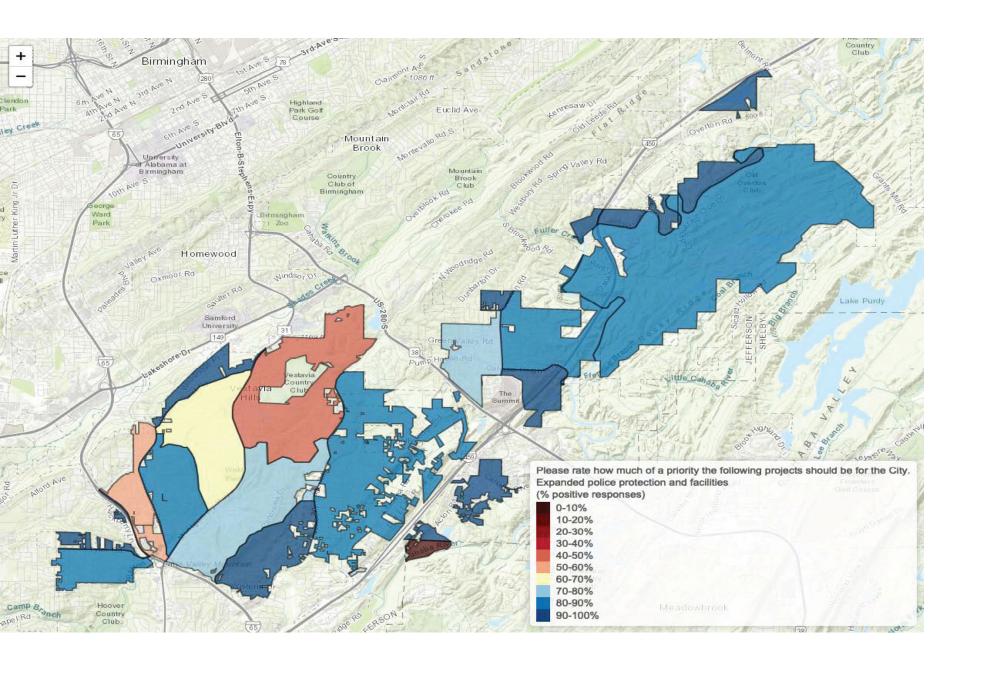

# Vestavia Hills is Growing to the East



# 2025 Citizen Survey

Overall Results – Maps











# Vestavia Hills Police Department

Homewood vs. Liberty Park (to scale)



# Comparisons

- Hoover PD:
  - 191 sworn officers
  - covers 48 square miles
  - population of 92,350
  - operates out of six facilities
- Oxford PD:
  - 80 sworn officers
  - covers 31 square miles
  - population of 22,078
  - operates out of 5 facilities
  - Oxford PD has more specialized emergency response equipment than ALEA

## Comparisons

- Bessemer PD:
  - 100 sworn officers
  - covers 40 square miles
  - population of 30,000
  - operates out of 4 facilities
  - BPD is looking to build a new police department in the near future
- Vestavia Hills PD:
  - 110 sworn officers
  - covers 20 square miles
  - population of 39,102
  - operates out of 2 facilities: primary municipal building and small substati