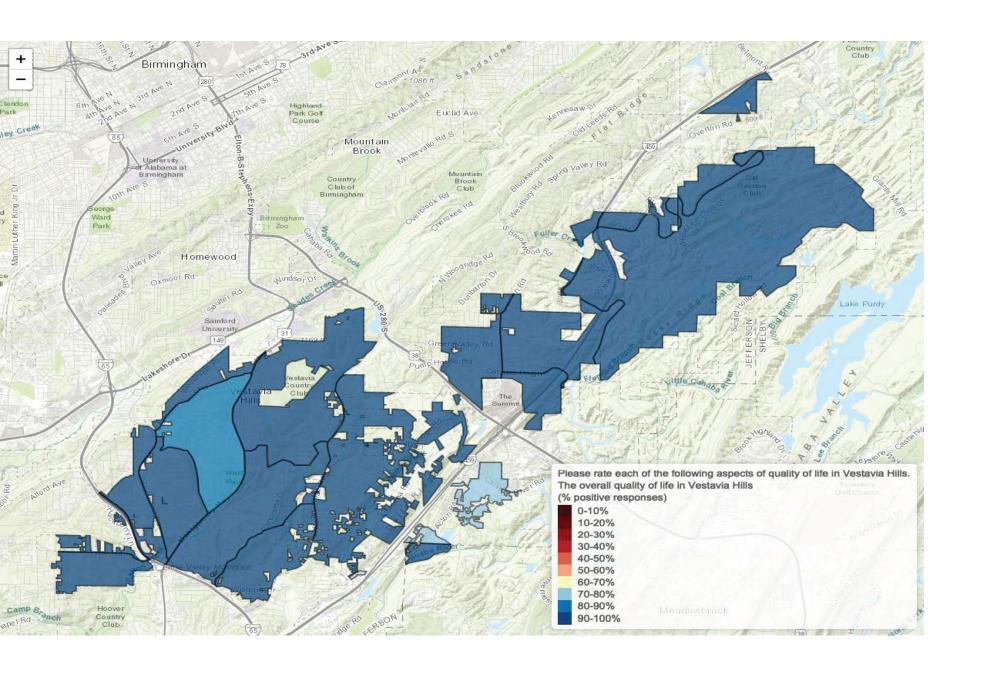

# Vestavia Hills is Growing to the East



# 2025 Citizen Survey

Overall Results – Maps











# Vestavia Hills Police Department

Homewood vs. Liberty Park (to scale)



# Comparisons

- Hoover PD:
  - 191 sworn officers
  - covers 48 square miles
  - population of 92,350
  - operates out of six facilities
- Oxford PD:
  - 80 sworn officers
  - covers 31 square miles
  - population of 22,078
  - operates out of 5 facilities
  - Oxford PD has more specialized emergency response equipment than ALEA

## Comparisons

- Bessemer PD:
  - 100 sworn officers
  - covers 40 square miles
  - population of 30,000
  - operates out of 4 facilities
  - BPD is looking to build a new police department in the near future
- Vestavia Hills PD:
  - 110 sworn officers
  - covers 20 square miles
  - population of 39,102
  - operates out of 2 facilities: primary municipal building and small subs