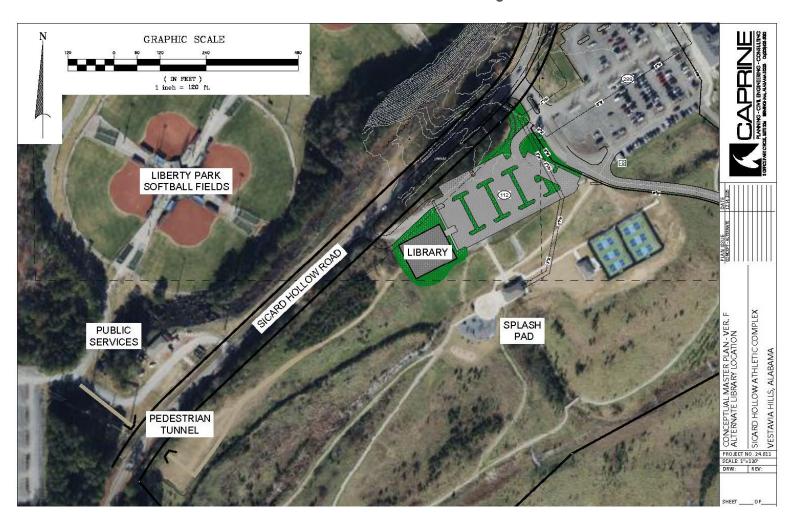

borhoods
- Liberty Park Neighborhoods



#### Patchwork: Response

90th Percentile of response times for 2024:

- 7:53 for entire city
- 9:11 for the Patchwork neighborhood



### Liberty Park: Response

90th Percentile of response times for 2024:

- 7:53 for entire city
- 8:53 for the Liberty Park neighborhood



### Liberty Park: Response

#### **Expanding Community:**

- 140% increase in calls for service since 2011
  - 16% of responses are to 451 Liberty Parkway (Long Leaf)
- 8% of responses in Liberty Park are simultaneous requiring assets from outside of the district



## Liberty Park: A Changing Landscape





# Liberty Park: A Changing Landscape





# Fire Station 4: Rendering





# SHAC: Future Masterplan



# VHPD East Operations Center



## SHAC: Alternative Library Scheme



## Proposed Shared Maintenance Facility





# **Existing Maintenance Facility**