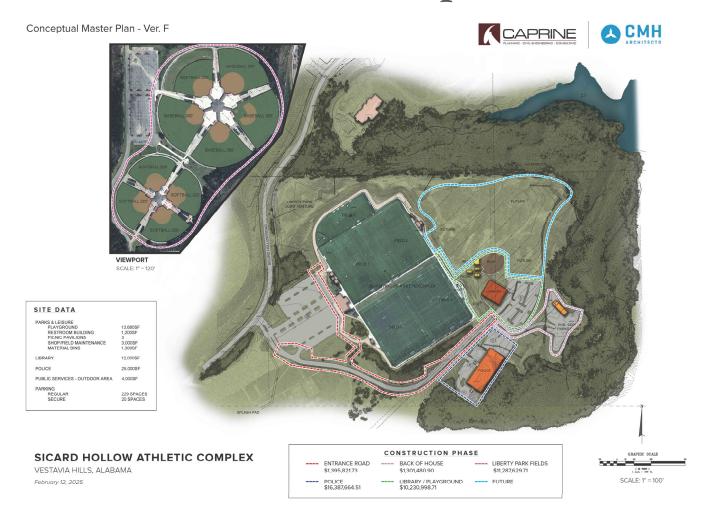

wo areas, each with unique delivery challenges:

- Patchwork Farms Neighborhoods
- Liberty Park Neighborhoods



#### Patchwork: Response

90th Percentile of response times for 2024:

- 7:53 for entire city
- 9:11 for the Patchwork neighborhood



### Liberty Park: Response

90th Percentile of response times for 2024:

- 7:53 for entire city
- 8:53 for the Liberty Park neighborhood



### Liberty Park: Response

#### **Expanding Community:**

- 140% increase in calls for service since 2011
  - 16% of responses are to 451 Liberty Parkway (Long Leaf)
- 8% of responses in Liberty Park are simultaneous requiring assets from outside of the district



## Liberty Park: A Changing Landscape





# Liberty Park: A Changing Landscape





# Fire Station 4: Rendering





# SHAC: Future Masterplan



# VHPD East Operations Center



## SHAC: Alternative Library Scheme



## Proposed Shared Maintenance Facility





# **Existing Maintenance Facility**