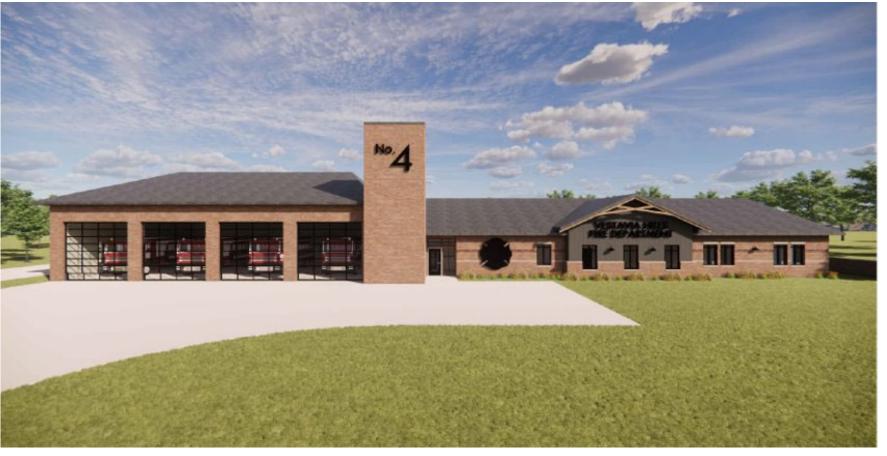

## Deployment East of US 280

Two areas, each with unique delivery challenges:

- Patchwork Farms Neighborhoods
- Liberty Park Neighborhoods



#### Patchwork: Response

90th Percentile of response times for 2024:

- 7:53 for entire city
- 9:11 for the Patchwork neighborhood



### Liberty Park: Response

90th Percentile of response times for 2024:

- 7:53 for entire city
- 8:53 for the Liberty Park neighborhood



### Liberty Park: Response

#### **Expanding Community:**

- 140% increase in calls for service since 2011
  - 16% of responses are to 451 Liberty Parkway (Long Leaf)
- 8% of responses in Liberty Park are simultaneous requiring assets from outside of the district



## Liberty Park: A Changing Landscape





# Liberty Park: A Changing Landscape





# Fire Station 4: Rendering





# SHAC: Future Masterplan



# VHPD East Operations Center



## SHAC: Alternative Library Scheme



## Proposed Shared Maintenance Facility





# **Existing Maintenance Facility**