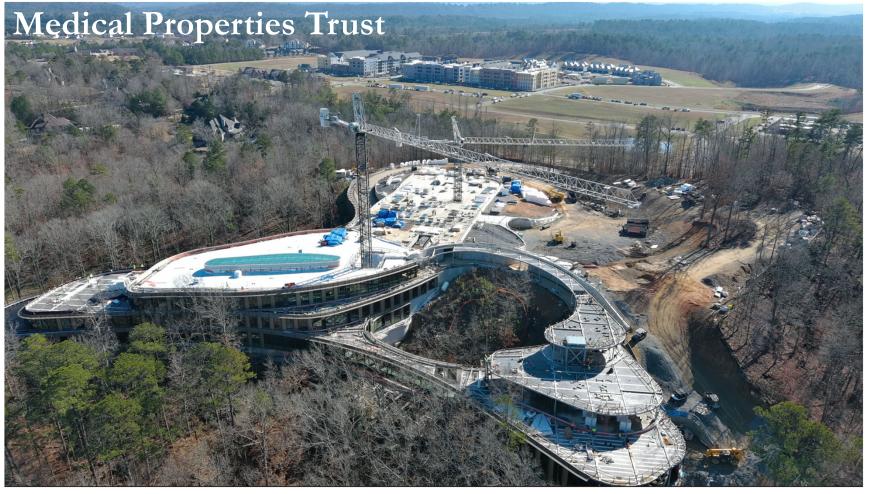

tavia Hills Fire Department



#### Deployment East of US 280

Two areas, each with unique delivery challenges:

- Patchwork Farms Neighborhoods
- Liberty Park Neighborhoods



#### Patchwork: Response

90th Percentile of response times for 2024:

- 7:53 for entire city
- 9:11 for the Patchwork neighborhood



### Liberty Park: Response

90th Percentile of response times for 2024:

- 7:53 for entire city
- 8:53 for the Liberty Park neighborhood



### Liberty Park: Response

#### **Expanding Community:**

- 140% increase in calls for service since 2011
  - 16% of responses are to 451 Liberty Parkway (Long Leaf)
- 8% of responses in Liberty Park are simultaneous requiring assets from outside of the district



## Liberty Park: A Changing Landscape





# Liberty Park: A Changing Landscape





# Fire Station 4: Rendering





# SHAC: Future Masterplan



# VHPD East Operations Center



## SHAC: Alternative Library Scheme



## Proposed Shared Maintenance Facility





# **Existing Maintenance Facility**