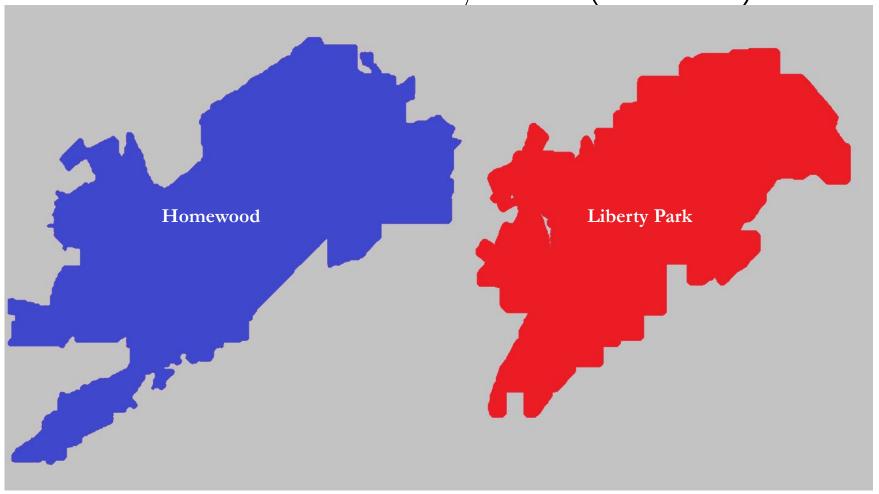

# Vestavia Hills is Growing to the East



# 2025 Citizen Survey

Overall Results – Maps











# Vestavia Hills Police Department

Homewood vs. Liberty Park (to scale)



# Comparisons

- Hoover PD:
  - 191 sworn officers
  - covers 48 square miles
  - population of 92,350
  - operates out of six facilities
- Oxford PD:
  - 80 sworn officers
  - covers 31 square miles
  - population of 22,078
  - operates out of 5 facilities
  - Oxford PD has more specialized emergency response equipment than ALEA

## Comparisons

- Bessemer PD:
  - 100 sworn officers
  - covers 40 square miles
  - population of 30,000
  - operates out of 4 facilities
  - BPD is looking to build a new police department in the near future
- Vestavia Hills PD:
  - 110 sworn officers
  - covers 20 square miles
  - population of 39,102
  - operates out of 2 facilities: primary municipal building and small substation in Cahaba Heights



VESTAVIA HILLS LIBRARY IN THE FOREST



#### Cahaba Heig