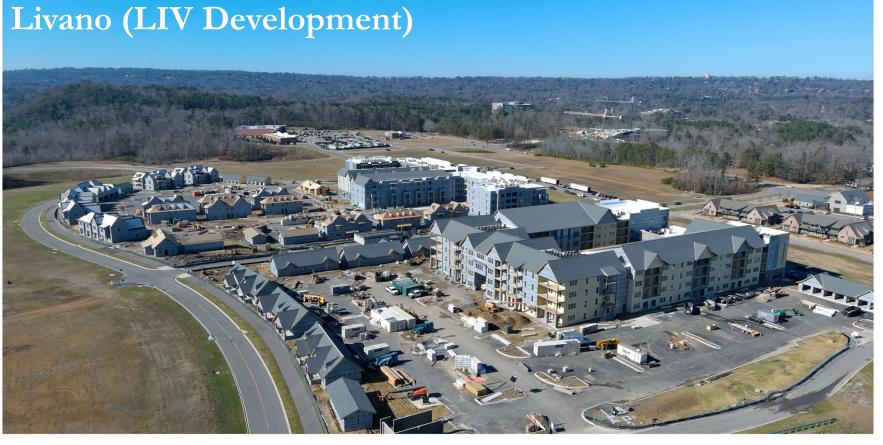

<sup>\*</sup>Exclusive to VHSC





# Vestavia Hills Fire Department



#### Deployment East of US 280

Two areas, each with unique delivery challenges:

- Patchwork Farms Neighborhoods
- Liberty Park Neighborhoods



#### Patchwork: Response

90th Percentile of response times for 2024:

- 7:53 for entire city
- 9:11 for the Patchwork neighborhood



### Liberty Park: Response

90th Percentile of response times for 2024:

- 7:53 for entire city
- 8:53 for the Liberty Park neighborhood



### Liberty Park: Response

#### **Expanding Community:**

- 140% increase in calls for service since 2011
  - 16% of responses are to 451 Liberty Parkway (Long Leaf)
- 8% of responses in Liberty Park are simultaneous requiring assets from outside of the district



## Liberty Park: A Changing Landscape





# Liberty Park: A Changing Landscape





# Fire Station 4: Rendering





# SHAC: Future Masterplan



# VHPD East Operations Center



## SHAC: Alternative Library Scheme



## Proposed Shared Maintenance Facility





# **Existing Maintenance Facility**