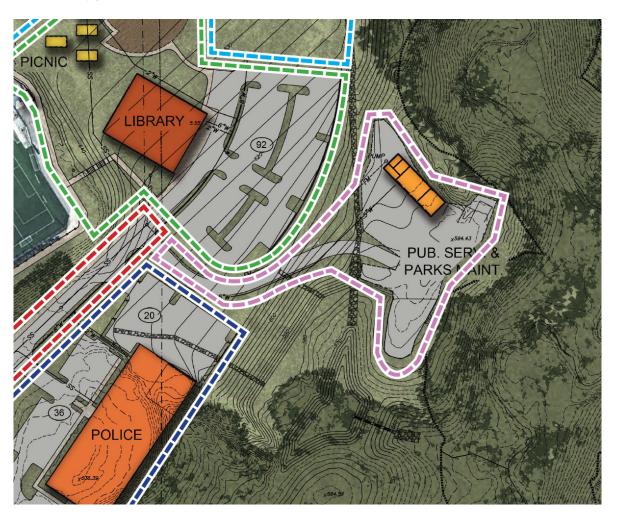

## Patchwork: Response

90th Percentile of response times for 2024:

- 7:53 for entire city
- 9:11 for the Patchwork neighborhood



### Liberty Park: Response

90th Percentile of response times for 2024:

- 7:53 for entire city
- 8:53 for the Liberty Park neighborhood



### Liberty Park: Response

#### **Expanding Community:**

- 140% increase in calls for service since 2011
  - 16% of responses are to 451 Liberty Parkway (Long Leaf)
- 8% of responses in Liberty Park are simultaneous requiring assets from outside of the district



## Liberty Park: A Changing Landscape





# Liberty Park: A Changing Landscape





# Fire Station 4: Rendering





# SHAC: Future Masterplan



# VHPD East Operations Center



## SHAC: Alternative Library Scheme



## Proposed Shared Maintenance Facility





# **Existing Maintenance Facility**